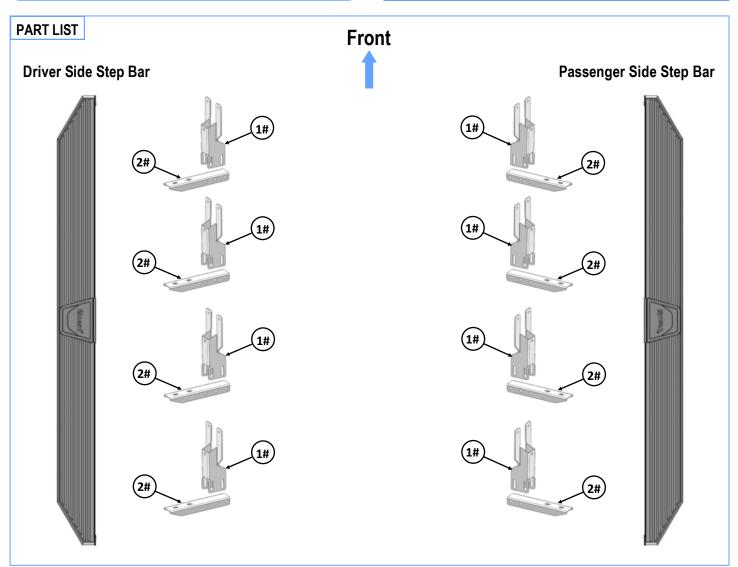

Customer Support: info@iboardauto.com

|      | Hardware Package A (For Bracket Installation) |                                  |      |     |                         |  |  |
|------|-----------------------------------------------|----------------------------------|------|-----|-------------------------|--|--|
| Item | QTY                                           | Description                      | Item | QTY | Description             |  |  |
| 1#   | 8                                             | Mounting Brackets                | 5#   | 16  | M8 Flat Washers         |  |  |
| 2#   | 8                                             | Bar Brackets                     | 6#   | 32  | M8 Large Flat Washers   |  |  |
| 3#   | 40                                            | M8X1.25-20mm Hex Bolts           | 7#   | 32  | M8X1.25 Hex Flange Nuts |  |  |
| 4#   | 16                                            | ST6.3-22 Hex Self Tapping Screws | 8#   | 8   | M8X1.25 Nylon Lock Nuts |  |  |

### STEP 2

Assemble Mounting Bracket and Bar Bracket with (4) M8X1.25-20mm Hex Bolts, (4) M8 Large Flat Washers and (4) M8X1.25 Hex Flange Nuts, (Figs 2 &4). Do not fully tighten hardware at

Note: All Mounting Brackets are universal. All Bar Brackets are universal.