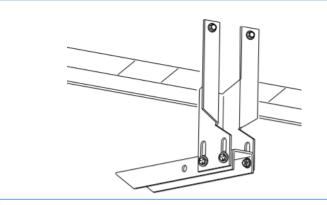

#### STEP 3

Attach the assembled Brackets to the 5/8" drilled holes on pinch with (1) M8X1.25-20mm Hex Bolt, (2) M8 Flat Washers and (1) M8X1.25 Nylon Lock Nut, (Figs 3 & 4).

Market and drill (2) 5mm holes on body panel for each Mounting Bracket. And then, secure the Mounting Brackets to the body panel with (2) ST6.3-22 Hex Self Tapping Screws for each bracket.

- (2) ST6.3-22 Hex Self Tapping Screws (1) M8X1.25-20mm Hex Bolt
- (2) M8 Flat Washers
- (1) M8X1.25 Nylon Lock Nut

(Fig 3) Driver Side Mounting Bracket Installation

(Fig 4) Driver Side Mounting Bracket Installation