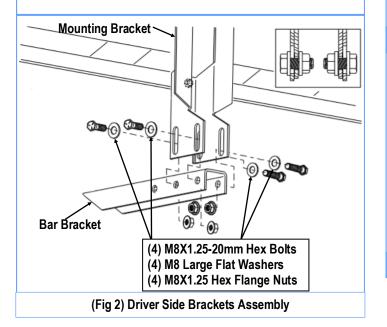

### STEP 2

Assemble Mounting Bracket and Bar Bracket with (4) M8X1.25-20mm Hex Bolts, (4) M8 Large Flat Washers and (4) M8X1.25 Hex Flange Nuts, (Figs 2 &4). Do not fully tighten hardware at

Note: All Mounting Brackets are universal. All Bar Brackets are universal.

#### STEP 3

Attach the assembled Brackets to the 5/8" drilled holes on pinch with (1) M8X1.25-20mm Hex Bolt, (2) M8 Flat Washers and (1) M8X1.25 Nylon Lock Nut, (Figs 3 & 4).

Market and drill (2) 5mm holes on body panel for each Mounting Bracket. And then, secure the Mounting Brackets to the body panel with (2) ST6.3-22 Hex Self Tapping Screws for each bracket.

- (2) ST6.3-22 Hex Self Tapping Screws (1) M8X1.25-20mm Hex Bolt
- (2) M8 Flat Washers
- (1) M8X1.25 Nylon Lock Nut

(Fig 3) Driver Side Mounting Bracket Installation

(Fig 4) Driver Side Mounting Bracket Installation