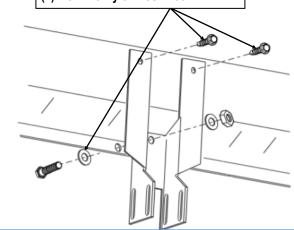

#### STEP 3

Attach the assembled Brackets to the 5/8" drilled holes on pinch with (1) M8X1.25-20mm Hex Bolt, (2) M8 Flat Washers and (1) M8X1.25 Nylon Lock Nut, (Figs 3 & 4).

Market and drill (2) 5mm holes on body panel for each Mounting Bracket. And then, secure the Mounting Brackets to the body panel with (2) ST6.3-22 Hex Self Tapping Screws for each bracket.

- (2) ST6.3-22 Hex Self Tapping Screws (1) M8X1.25-20mm Hex Bolt
- (2) M8 Flat Washers
- (1) M8X1.25 Nylon Lock Nut

(Fig 3) Driver Side Mounting Bracket Installation

(Fig 4) Driver Side Mounting Bracket Installation