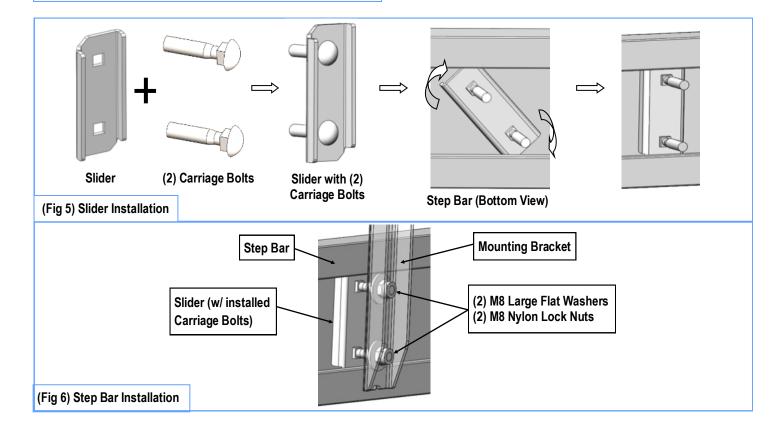

## STEP 4

Once all (4) Driver side mounting brackets are installed, then proceed to the Step Bar installation. (Figs 5 & 6)

- (1) Select (1) Slider and (2) M8X1.25-35mm Carriage Bolts;
- (2) Install (2) M8X1.25-35mm Carriage Bolts in (1) Slider.
- (3) Slide the Slider (with carriage bolts) to the **Step Bar**.
- (4) Repeat to install the other (3) sliders to the step bar.
- (5) Attach the Step Bar (with the Sliders) onto the installed mounting brackets. Position the Sliders to the installed brackets. Secure the Step Bar to the installed Brackets by using (8) M8 Large Flat Washers and (8) M8 Nylon Lock Nuts and (4) Sliders, (Fig 6). Do not fully tighten hardware at this time.

**Note:** The Sliders are packed with the Mounting Brackets.

Level and adjust the Step Bar and fully tighten all hardware.

Repeat **Steps 1-4** for the other side Step Bar installation. **The installation is completed!!!** 