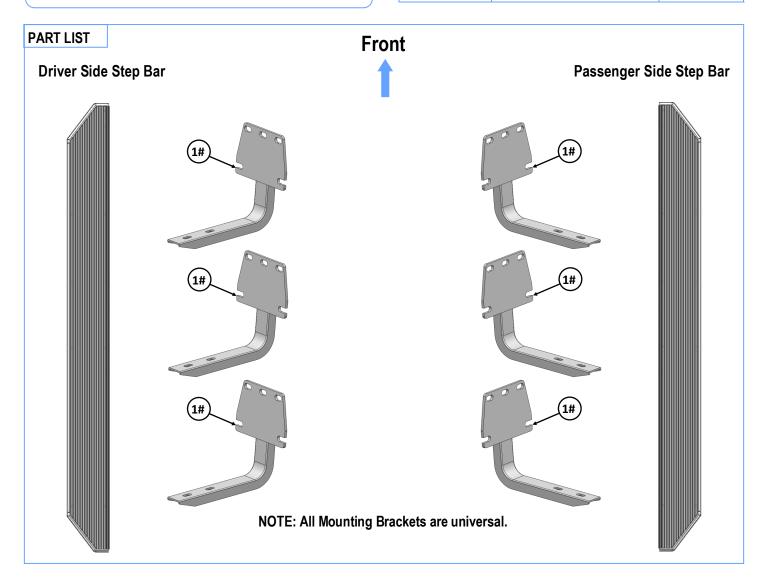

PART#: IB-P258Y&H

# iBoard® Series

READ INSTRUCTIONS CAREFULLY BEFORE START ING INSTALLATION. REMOVE CONTENTS FROM BOX AND VERIFY ALL PARTS ARE PRESENT. ASSISTANCE IS RECOMMENDED.

\*ROCKER PANEL MOUNT \*NO DRILLING REQUIRED

NOTE: All (6) Mounting Brackets are universal.

(Fig 2) Driver Side Front Mounting Bracket Installation