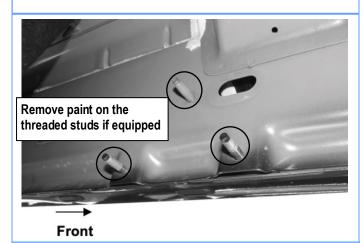

# STEP 1

Start the installation under the driver side of the vehicle. Locate the front (3) factory studs along the inner side of the body panel, (Fig 1).

**NOTE:** Use a wire brush to remove paint on the threaded studs if equipped.

### STEP 2

Select (1) Mounting Bracket. Attach the Mounting Bracket to the (3) factory studs on the Driver Side Front Mounting Bracket Location with (3) M8 Large Flat Washers and (3) M8X1.25 Nylon Lock Nuts, **(Fig 2)**. Do not fully tighten the hardware at this time.