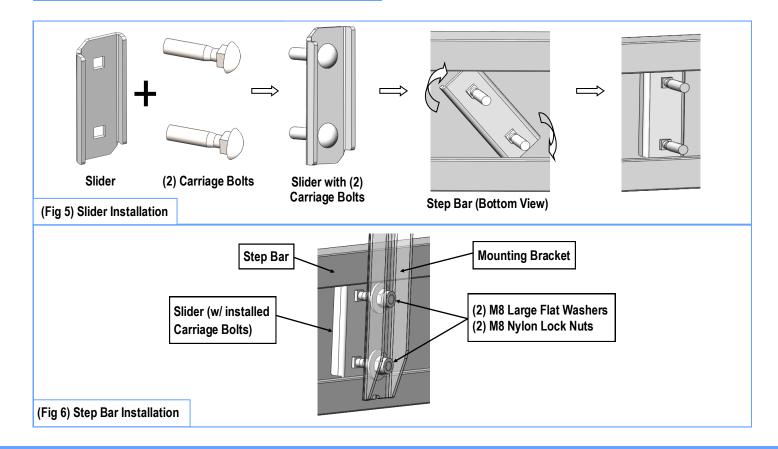

## STEP 5

Once all (3) Driver side mounting brackets are installed, then proceed to the Step Bar installation. (Figs 5 & 6)

- (1) Select (1) Slider and (2) M8X1.25-35mm Carriage Bolts;
- (2) Install (2) M8X1.25-35mm Carriage Bolts in (1) Slider.
- (3) Slide the Slider (with carriage bolts) to the **Step Bar.**
- (4) Repeat to install the other (2) sliders to the step bar.
- (5) Attach the Step Bar (with the Sliders) onto the installed mounting brackets. Position the Sliders to the installed brackets. Secure the Step Bar to the installed Brackets by using (6) M8 Large Flat Washers and (6) M8 Nylon Lock Nuts and (3) Sliders, (Fig 6). Do not fully tighten hardware at this time.

**Note:** The Sliders are packed with the Mounting Bracket. Level and adjust the Step Bar and fully tighten all hardware.

Repeat Steps 1-5 for the other side Step Bar installation. The installation is completed!!!