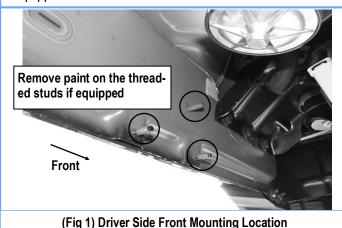

# STEP 1

Start the installation under the driver side of the vehicle. Locate the front (3) factory studs along the inner side of the body panel, (Fig 1).

**NOTE:** Use a wire brush to remove paint on the threaded studs if equipped.

### STEP 2

Select (1) Mounting Bracket. Attach the Mounting Bracket to the (3) factory studs on the Driver Side Front Mounting Bracket Location with (3) M8 Large Flat Washers and (3) M8X1.25 Nylon Lock Nuts, **(Fig 2)**. Do not fully tighten the hardware at this time.