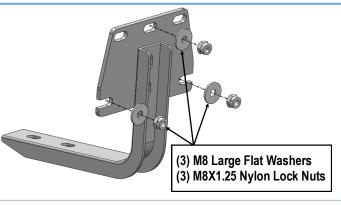

### STEP 2

Select (1) Mounting Bracket. Attach the Mounting Bracket to the (3) factory studs on the Driver Side Front Mounting Bracket Location with (3) M8 Large Flat Washers and (3) M8X1.25 Nylon Lock Nuts, **(Fig 2)**. Do not fully tighten the hardware at this time.

NOTE: All (6) Mounting Brackets are universal.

(Fig 2) Driver Side Front Mounting Bracket Installation