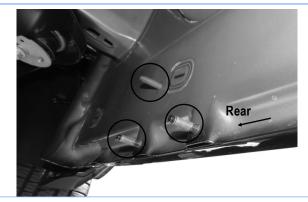

# STEP 1

Start the installation under the driver side of the vehicle. Locate the front (3) factory studs along the inner side of the body panel, (Fig 1).

**NOTE:** Use a wire brush to remove paint on the threaded studs if equipped.