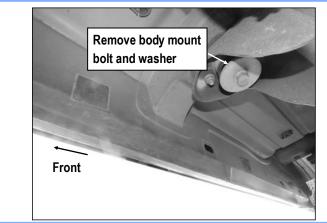

### STEP 1

Start installation from the passenger side front of the vehicle. Remove the tape covering the factory holes on the rocker panel if equipped. Remove the body mount bolt and washer, (Fig 1).

Insert (2) M10X35 Bolt Plates into the holes on the rocker panel. Thread (2) M10 Plastic Washers to the bolt plates to hold them in place, (**Fig 2**).

NOTE: The Plastic Washer is designed to keep the Bolt Plate from falling into the body panel during bracket installation.

(Fig 1) Passenger Side Front Mounting Location

(Fig 2) M10 Bolt Plates with M10 Plastic Washers (on Passenger Side Front Mounting Location)