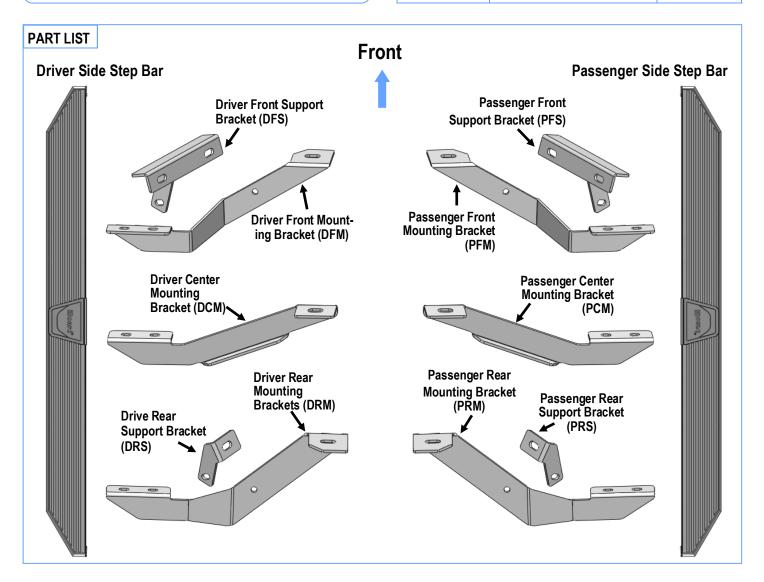

# PART#: IB-P002Y&H

# iBoard® Series

READ INSTRUCTIONS CAREFULLY BEFORE START ING INSTALLATION. REMOVE CONTENTS FROM BOX AND VERIFY ALL PARTS ARE PRESENT. ASSISTANCE IS RECOMMENDED.

\*ROCKER PANEL MOUNT \*DRILLING NOT REQUIRED