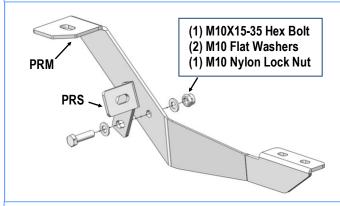

### STEP 2

Assemble Passenger Side Front Mounting Bracket (**PFM**) and Passenger Side Front Support Bracket (**PFS**), (**Fig 3**). Do not fully tighten hardware at this time.

(Fig 3) Passenger Front Mounting Bracket Assembly

# STEP 3

Attach the Passenger Front Support Bracket **(PFS)** to the installed M10 Bolt Plates with (2) M10 Flat Washers, (2) M10 Lock Washers and (2) M10X1.5 Hex Nuts, **(Fig 4).** Don't fully tighten hardware at this time.

Insert (1) Spacer Plate between Front Mounting Bracket and factory rubber bushing. Attach the Passenger Front Mounting Bracket (**PFM**) to the body mount with (1) M12X1.75-120 Hex Bolt, (1) M12 Lock Washer, (1) M12 Large Flat Washer, (**Fig 4**). Don't fully tighten hardware at this time.