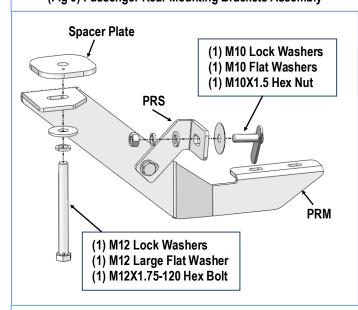

# STEP 5

Move to Passenger Side Rear Mounting Location, (Fig 7). Only (1) Oval hole on the rocker panel will be used. Repeat Steps 1 -4 to install Passenger Side Rear Mounting Brackets (PRM & PRS), (Fig 8-10). Don't fully tighten hardware at this time.

(Fig 7) Passenger Side Rear Mounting Location

Customer Support: info@iboardauto.com

(Fig 8) Insert M10 Bolt Plate with (1) M10 Plastic Washer (on Passenger Side Rear Mounting Location)

(Fig 9) Passenger Rear Mounting Brackets Assembly

(Fig 10) Passenger Side Rear Mounting Bracket Installation

STEP 6

Once all (3) Passenger side mounting brackets are installed, then proceed to the Step Bar installation. (Figs 11 & 12)

- (1) Select (1) Slider and (2) M8X1.25-35mm Carriage Bolts;
- (2) Install (2) M8X1.25-35mm Carriage Bolts in (1) Slider.
- (3) Slide the Slider (with carriage bolts) to the **Step Bar**.
- (4) Repeat to install the other (2) sliders to the step bar.
- (5) Attach the Step Bar (with the Sliders) onto the installed mounting brackets. Position the Sliders to the installed brackets. Secure the Step Bar to the installed Brackets by using (6) M8 Large Flat Washers and (6) M8 Nylon Lock Nuts and (3) Sliders, (Fig 12). Do not fully tighten hardware at this time.