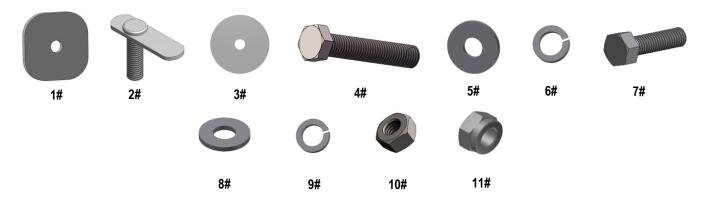

Customer Support: info@iboardauto.com

| Item | QTY | Description            | Item | QTY | Description          |
|------|-----|------------------------|------|-----|----------------------|
| 1#   | 6   | Spacer Plates          | 7#   | 4   | M10X1.5-35 Hex Bolts |
| 2#   | 6   | M10X35 Bolt Plates     | 8#   | 14  | M10 Flat Washers     |
| 3#   | 6   | M10 Plastic Washers    | 9#   | 6   | M10 Lock Washers     |
| 4#   | 6   | M12X1.75-120 Hex Bolts | 10#  | 6   | M10 Hex Nuts         |
| 5#   | 6   | M12 Large Flat Washers | 11#  | 4   | M10 Nylon Lock Nuts  |
| 6#   | 6   | M12 Lock Washers       |      |     |                      |

| Hardware Package B (For Step Bar Installation) |     |                       |               |      |     |                                         |  |  |
|------------------------------------------------|-----|-----------------------|---------------|------|-----|-----------------------------------------|--|--|
| Item                                           | QTY | D                     | escription    | Item | QTY | Description                             |  |  |
| 1#                                             | 12  | M8X1.25-35mm Ca       | arriage Bolts | 3#   | 12  | M8 Nylon Lock Nuts                      |  |  |
| 2#                                             | 12  | M8 Large Flat Washers |               | 4#   | 6   | Sliders (Packed with Mounting Brackets) |  |  |
|                                                |     | 6                     |               |      |     |                                         |  |  |
| 1# 2#                                          |     | 3#                    |               | 4#   |     |                                         |  |  |