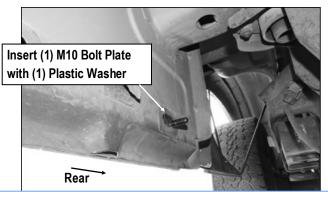

(Fig 7) Passenger Side Rear Mounting Location

Customer Support: info@iboardauto.com

(Fig 8) Insert M10 Bolt Plate with (1) M10 Plastic Washer (on Passenger Side Rear Mounting Location)

(Fig 9) Passenger Rear Mounting Brackets Assembly