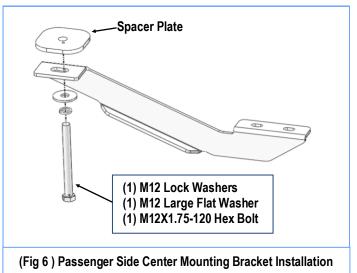

# **STEP 4**

Move to Passenger side Center Mounting Location, (Fig 5). Remove the body mount bolt and washer. Insert (1) Spacer Plate between Front Center Mounting Bracket and factory rubber bushing. Then install Passenger Center Mounting Bracket (PCM) to the center body mount with (1) M12X1.75-120 Hex Bolt, (1) M12 Lock Washer, (1) M12 Large Flat Washer, (Fig 6). Don't fully tighten hardware at this time.

(Fig 5) Passenger Side Center Mounting Location