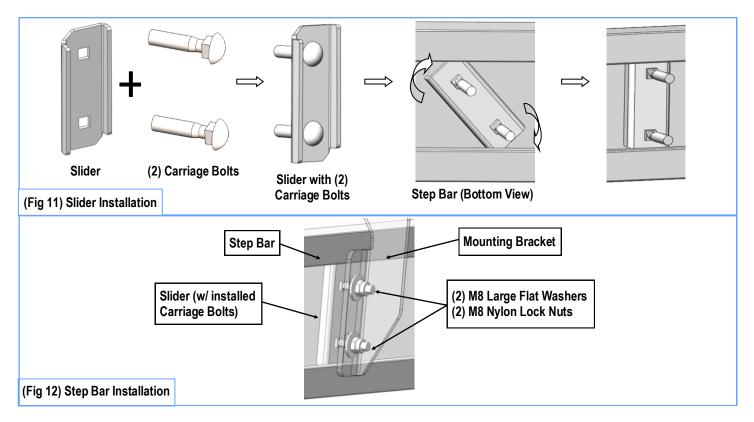

(Fig 10) Passenger Side Rear Mounting Bracket Installation

STEP 6

Once all (3) Passenger side mounting brackets are installed, then proceed to the Step Bar installation. (Figs 11 & 12)

- (1) Select (1) Slider and (2) M8X1.25-35mm Carriage Bolts;
- (2) Install (2) M8X1.25-35mm Carriage Bolts in (1) Slider.
- (3) Slide the Slider (with carriage bolts) to the **Step Bar**.
- (4) Repeat to install the other (2) sliders to the step bar.
- (5) Attach the Step Bar (with the Sliders) onto the installed mounting brackets. Position the Sliders to the installed brackets. Secure the Step Bar to the installed Brackets by using (6) M8 Large Flat Washers and (6) M8 Nylon Lock Nuts and (3) Sliders, (Fig 12). Do not fully tighten hardware at this time.

Note: The Sliders are packed with the Mounting Brackets.

Level and adjust the Step Bar and fully tighten all hardware.

Repeat Steps 1-6 for the other side Step Bar installation. The

installation is completed!!!