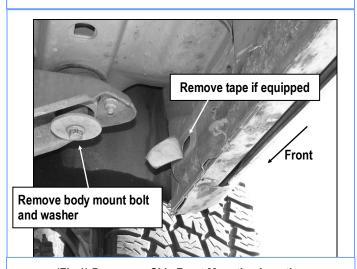

### STEP 1

Start installation from the passenger side front of the vehicle. Remove the tape covering the factory holes on the rocker panel if equipped. Remove the body mount bolt and washer, (Fig 1).

Insert (2) M10X35 Bolt Plates into the holes on the rocker panel. Thread (2) M10 Plastic Washers to the bolt plates to hold them in place, (**Fig 2**).

NOTE: The Plastic Washer is designed to keep the Bolt Plate from falling into the body panel during bracket installation.

(Fig 1) Passenger Side Front Mounting Location

(Fig 2) M10 Bolt Plates with M10 Plastic Washers (on Passenger Side Front Mounting Location)