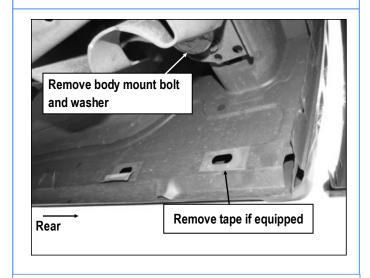

# STEP 5

Move to Passenger Side Rear Mounting Location, (Fig 7). Only (1) Oval hole on the rocker panel will be used. Repeat Steps 1 -4 to install Passenger Side Rear Mounting Brackets (PRM & PRS), (Fig 8-10). Don't fully tighten hardware at this time.

(Fig 7) Passenger Side Rear Mounting Location

Customer Support: info@iboardauto.com

(Fig 8) Insert M10 Bolt Plate with (1) M10 Plastic Washer (on Passenger Side Rear Mounting Location)

(Fig 9) Passenger Rear Mounting Brackets Assembly