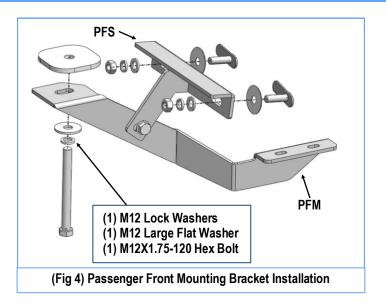

# STEP 3

Attach the Passenger Front Support Bracket **(PFS)** to the installed M10 Bolt Plates with (2) M10 Flat Washers, (2) M10 Lock Washers and (2) M10X1.5 Hex Nuts, **(Fig 4).** Don't fully tighten hardware at this time.

Insert (1) Spacer Plate between Front Mounting Bracket and factory rubber bushing. Attach the Passenger Front Mounting Bracket (**PFM**) to the body mount with (1) M12X1.75-120 Hex Bolt, (1) M12 Lock Washer, (1) M12 Large Flat Washer, (**Fig 4**). Don't fully tighten hardware at this time.

Note: Insert (1) Spacer Plate between each Front / Center / Rear Mounting Bracket and factory rubber bushing.

Customer Support: info@iboardauto.com