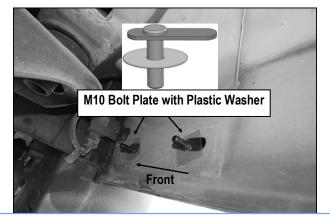

### STEP 1

Start installation from the passenger side front of the vehicle. Remove the tape covering the factory holes on the rocker panel if equipped. Remove the body mount bolt and washer, (Fig 1).

Insert (2) M10X35 Bolt Plates into the holes on the rocker panel. Thread (2) M10 Plastic Washers to the bolt plates to hold them in place, (**Fig 2**).

NOTE: The Plastic Washer is designed to keep the Bolt Plate from falling into the body panel during bracket installation.

(Fig 1) Passenger Side Front Mounting Location

(Fig 2) M10 Bolt Plates with M10 Plastic Washers (on Passenger Side Front Mounting Location)