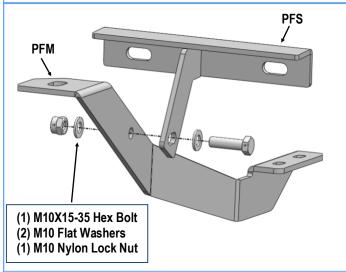

### STEP 2

Assemble Passenger Side Front Mounting Bracket (**PFM**) and Passenger Side Front Support Bracket (**PFS**), (**Fig 3**). Do not fully tighten hardware at this time.

(Fig 3) Passenger Front Mounting Bracket Assembly