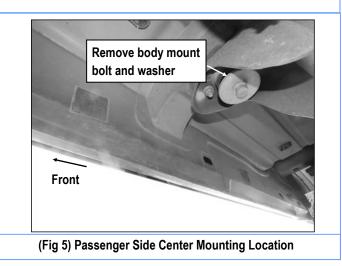

#### **STEP 4**

Move to Passenger side Center Mounting Location, (Fig 5). Remove the body mount bolt and washer. Insert (1) Spacer Plate between Front Center Mounting Bracket and factory rubber bushing. Then install Passenger Center Mounting Bracket (PCM) to the center body mount with (1) M12X1.75-120 Hex Bolt, (1) M12 Lock Washer, (1) M12 Large Flat Washer, (Fig 6). Don't fully tighten hardware at this time.