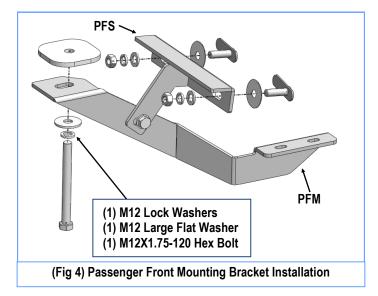

#### **STEP 3**

Attach the Passenger Front Support Bracket (**PFS**) to the installed M10 Bolt Plates with (2) M10 Flat Washers, (2) M10 Lock Washers and (2) M10X1.5 Hex Nuts, (**Fig 4**). Don't fully tighten hardware at this time.

Insert (1) Spacer Plate between Front Mounting Bracket and factory rubber bushing. Attach the Passenger Front Mounting Bracket (**PFM**) to the body mount with (1) M12X1.75-120 Hex Bolt, (1) M12 Lock Washer, (1) M12 Large Flat Washer, (**Fig 4**). Don't fully tighten hardware at this time.

<u>Note:</u> Insert (1) Spacer Plate between each Front / Center / Rear Mounting Bracket and factory rubber bushing.