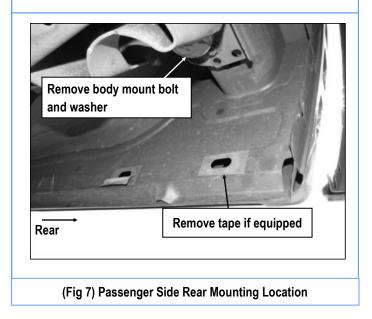

### **STEP 5**

Move to Passenger Side Rear Mounting Location, (Fig 7). Only (1) Oval hole on the rocker panel will be used. Repeat Steps 1 -4 to install Passenger Side Rear Mounting Brackets (PRM & PRS), (Fig 8-10). Don't fully tighten hardware at this time.