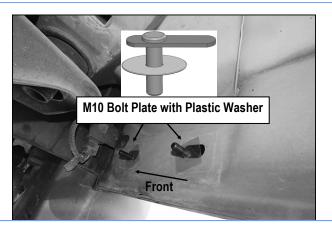

Insert (2) M10X35 Bolt Plates into the holes on the rocker panel. Thread (2) M10 Plastic Washers to the bolt plates to hold them in place, (**Fig 2**).

<u>NOTE:</u> The Plastic Washer is designed to keep the Bolt Plate from falling into the body panel during bracket installation.

(Fig 1) Passenger Side Front Mounting Location

(Fig 2) M10 Bolt Plates with M10 Plastic Washers (on Passenger Side Front Mounting Location)