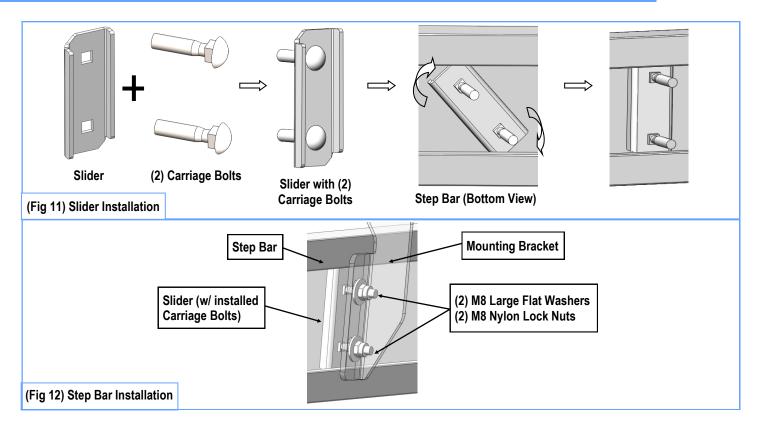

#### **STEP 6**

Once all (3) Passenger side mounting brackets are installed, then proceed to the Step Bar installation. (Figs 11 & 12)

- (1) Select (1) Slider and (2) M8X1.25-35mm Carriage Bolts;
- (2) Install (2) M8X1.25-35mm Carriage Bolts in (1) Slider.
- (3) Slide the Slider (with carriage bolts) to the Step Bar.

(4) Repeat to install the other (2) sliders to the step bar.

(5) Attach the Step Bar (with the Sliders) onto the installed mounting brackets. Position the Sliders to the installed brackets. Secure the Step Bar to the installed Brackets by using (6) M8 Large Flat Washers and (6) M8 Nylon Lock Nuts and (3) Sliders, (**Fig 12**). Do not fully tighten hardware at this time.