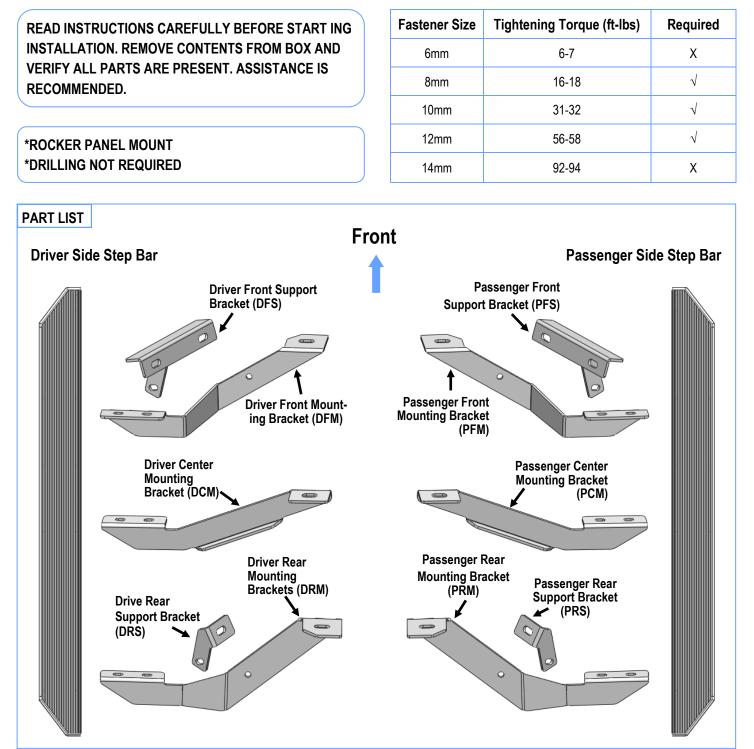

### iBoard<sup>®</sup> by APS

#### PART#: IB-P002C&J

Scan for Installation Video

| Hardware Package A (For Bracket Installation) |     |                        |    |     |      |                     |                      |    |    |
|-----------------------------------------------|-----|------------------------|----|-----|------|---------------------|----------------------|----|----|
| ltem                                          | QTY | Description            |    |     | ltem | QTY                 | Description          |    |    |
| 1#                                            | 6   | Spacer Plates          |    |     | 7#   | 4                   | M10X1.5-35 Hex Bolts |    |    |
| 2#                                            | 6   | M10X35 Bolt Plates     |    |     | 8#   | 14                  | M10 Flat Washers     |    |    |
| 3#                                            | 6   | M10 Plastic Washers    |    |     | 9#   | 6                   | M10 Lock Washers     |    |    |
| 4#                                            | 6   | M12X1.75-120 Hex Bolts |    |     | 10#  | 6                   | M10 Hex Nuts         |    |    |
| 5#                                            | 6   | M12 Large Flat Washers |    | 11# | 4    | M10 Nylon Lock Nuts |                      |    |    |
| 6#                                            | 6   | M12 Lock Washers       |    |     |      |                     |                      |    |    |
|                                               |     |                        |    |     |      |                     | 5#                   | 6# | 74 |
|                                               | 1#  | 2#                     | 3# | 4#  |      |                     | 5#                   | 0# | 7# |
|                                               |     |                        | 0  | C   | Q    |                     | 6                    |    |    |
|                                               |     |                        | 8# | 9#  | 10#  |                     | 11#                  |    |    |

| Hardware Package B (For Step Bar Installation) |          |                             |      |     |                                         |  |  |  |  |
|------------------------------------------------|----------|-----------------------------|------|-----|-----------------------------------------|--|--|--|--|
| ltem                                           | QTY      | Description                 | ltem | QTY | Description                             |  |  |  |  |
| 1#                                             | 12       | M8X1.25-35mm Carriage Bolts | 3#   | 12  | M8 Nylon Lock Nuts                      |  |  |  |  |
| 2#                                             | 12       | M8 Large Flat Washers       | 4#   | 6   | Sliders (Packed with Mounting Brackets) |  |  |  |  |
|                                                | <u>(</u> | 1# 2#                       | 20   | 3#  | 4#                                      |  |  |  |  |