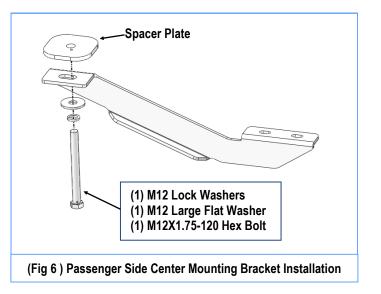

#### **STEP 4**

Move to Passenger side Center Mounting Location, (Fig 5). Remove the body mount bolt and washer. Insert (1) Spacer Plate between Front Center Mounting Bracket and factory rubber bushing. Then install Passenger Center Mounting Bracket (PCM) to the center body mount with (1) M12X1.75-120 Hex Bolt, (1) M12 Lock Washer, (1) M12 Large Flat Washer, (Fig 6). Don't fully tighten hardware at this time.