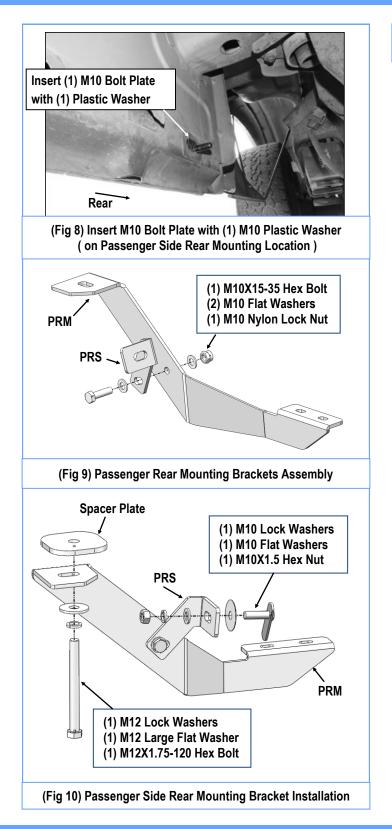

### **STEP 5**

Move to Passenger Side Rear Mounting Location, (Fig 7). Only (1) Oval hole on the rocker panel will be used. Repeat Steps 1 -4 to install Passenger Side Rear Mounting Brackets (PRM & PRS), (Fig 8-10). Don't fully tighten hardware at this time.