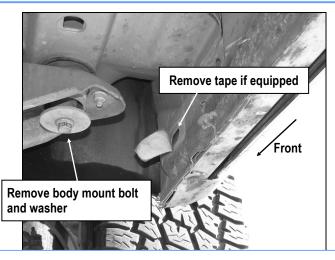

#### **STEP 1**

Start installation from the passenger side front of the vehicle. Remove the tape covering the factory holes on the rocker panel if equipped. Remove the body mount bolt and washer, (**Fig 1**).

(Fig 1) Passenger Side Front Mounting Location

(Fig 2) M10 Bolt Plates with M10 Plastic Washers (on Passenger Side Front Mounting Location)