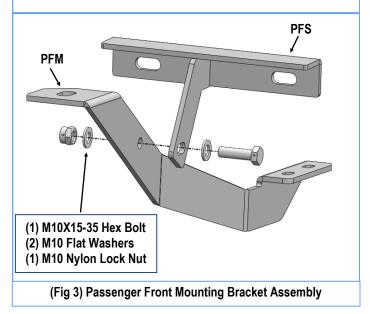

### **STEP 2**

Assemble Passenger Side Front Mounting Bracket (**PFM**) and Passenger Side Front Support Bracket (**PFS**), (**Fig 3**). Do not fully tighten hardware at this time.

#### **STEP 3**

Attach the Passenger Front Support Bracket (**PFS**) to the installed M10 Bolt Plates with (2) M10 Flat Washers, (2) M10 Lock Washers and (2) M10X1.5 Hex Nuts, (**Fig 4**). Don't fully tighten hardware at this time.

Insert (1) Spacer Plate between Front Mounting Bracket and factory rubber bushing. Attach the Passenger Front Mounting Bracket (**PFM**) to the body mount with (1) M12X1.75-120 Hex Bolt, (1) M12 Lock Washer, (1) M12 Large Flat Washer, (**Fig 4**). Don't fully tighten hardware at this time.