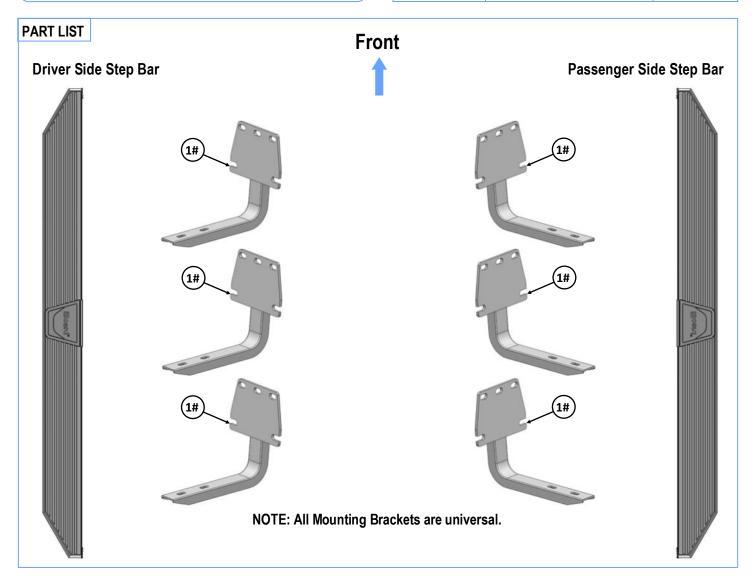

## PART#: IB-P159Y&H

# iBoard® Series

READ INSTRUCTIONS CAREFULLY BEFORE START ING INSTALLATION. REMOVE CONTENTS FROM BOX AND VERIFY ALL PARTS ARE PRESENT. ASSISTANCE IS RECOMMENDED.

\*ROCKER PANEL MOUNT \*NO DRILLING REQUIRED

### STEP 2

Select (1) Mounting Bracket. Attach the Mounting Bracket to the (3) factory studs on the Driver Side Front Mounting Bracket Location with (3) M8 Large Flat Washers and (3) M8X1.25 Nylon Lock Nuts, **(Fig 2)**. Do not fully tighten the hardware at this time.

NOTE: All (6) Mounting Brackets are universal.

(Fig 2) Driver Side Front Mounting Bracket Installation