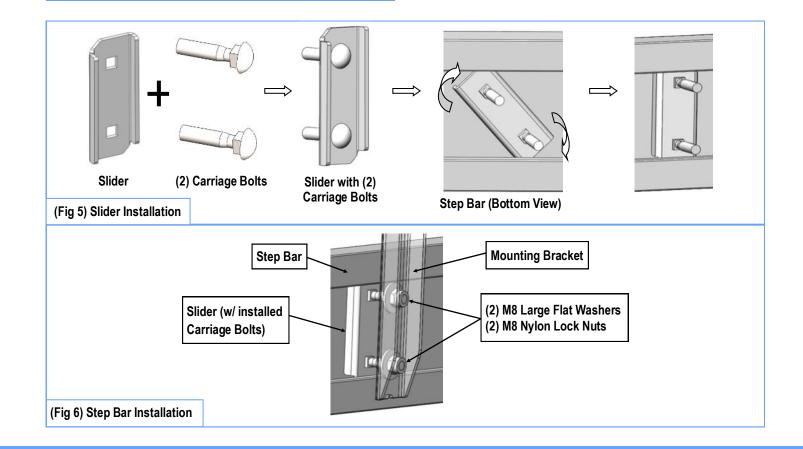

# STEP 5

installation is completed!!!

Once all (3) Driver side mounting brackets are installed, then proceed to the Step Bar installation. (Figs 5 & 6)

- (1) Select (1) Slider and (2) M8X1.25-35mm Carriage Bolts;
- (2) Install (2) M8X1.25-35mm Carriage Bolts in (1) Slider.
- (3) Slide the Slider (with carriage bolts) to the Step Bar.
- (4) Repeat to install the other (2) sliders to the step bar.
- (5) Attach the Step Bar (with the Sliders) onto the installed mounting brackets. Position the Sliders to the installed brackets. Secure the Step Bar to the installed Brackets by using (6) M8 Large Flat Washers and (6) M8 Nylon Lock Nuts and (3) Sliders, (Fig 6). Do not fully tighten hardware at this time.

Note: The Sliders are packed with the Mounting Bracket.

Level and adjust the Step Bar and fully tighten all hardware.

Repeat Steps 1-5 for the other side Step Bar installation. The