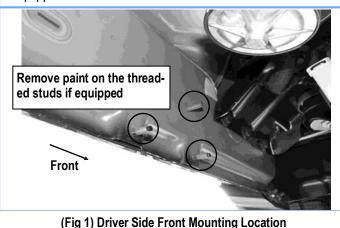

2#

STEP 1

Start the installation under the driver side of the vehicle. Locate the front (3) factory studs along the inner side of the body panel, (Fig 1).

**NOTE:** Use a wire brush to remove paint on the threaded studs if equipped.

### STEP 2

Select (1) Mounting Bracket. Attach the Mounting Bracket to the (3) factory studs on the Driver Side Front Mounting Bracket Location with (3) M8 Large Flat Washers and (3) M8X1.25 Nylon Lock Nuts, **(Fig 2)**. Do not fully tighten the hardware at this time.