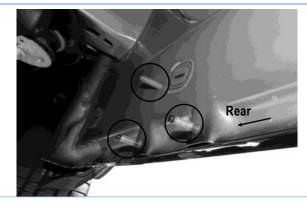

2#

STEP 1

Start the installation under the driver side of the vehicle. Locate the front (3) factory studs along the inner side of the body panel, (Fig 1).

**NOTE:** Use a wire brush to remove paint on the threaded studs if equipped.

### STEP 2

Select (1) Mounting Bracket. Attach the Mounting Bracket to the (3) factory studs on the Driver Side Front Mounting Bracket Location with (3) M8 Large Flat Washers and (3) M8X1.25 Nylon Lock Nuts, **(Fig 2)**. Do not fully tighten the hardware at this time.

NOTE: All (6) Mounting Brackets are universal.

(Fig 2) Driver Side Front Mounting Bracket Installation