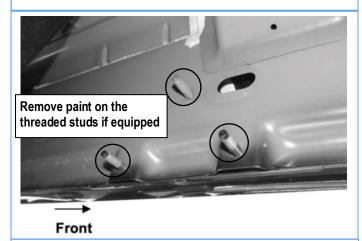

2#

STEP 1

Start the installation under the driver side of the vehicle. Locate the front (3) factory studs along the inner side of the body panel, (Fig 1).

**NOTE:** Use a wire brush to remove paint on the threaded studs if equipped.