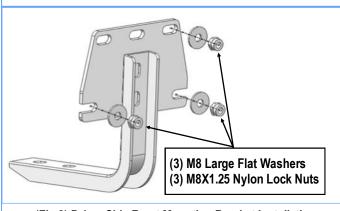

### STEP 2

Select (1) Mounting Bracket. Attach the Mounting Bracket to the (3) factory studs on the Driver Side Front Mounting Bracket Location with (3) M8 Large Flat Washers and (3) M8X1.25 Nylon Lock Nuts, **(Fig 2)**. Do not fully tighten the hardware at this time.

NOTE: All (6) Mounting Brackets are universal.

(Fig 2) Driver Side Front Mounting Bracket Installation