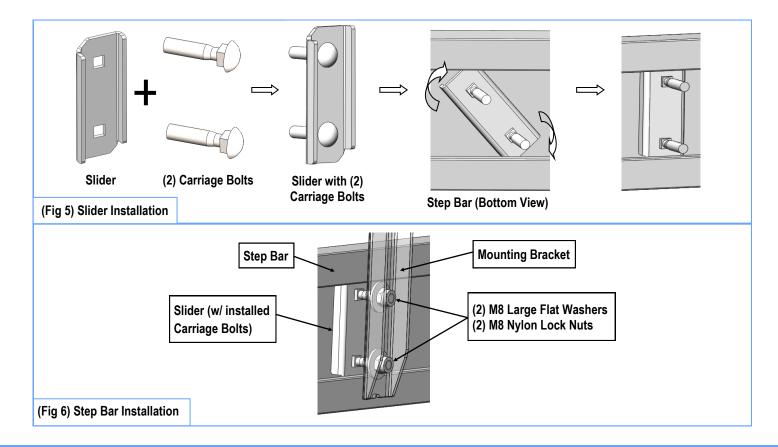

#### STEP 5

Once all (3) Driver side mounting brackets are installed, then proceed to the Step Bar installation. (Figs 5 & 6)

- (1) Select (1) Slider and (2) M8X1.25-35mm Carriage Bolts;
- (2) Install (2) M8X1.25-35mm Carriage Bolts in (1) Slider.
- (3) Slide the Slider (with carriage bolts) to the Step Bar.
- (4) Repeat to install the other (2) sliders to the step bar.
- (5) Attach the Step Bar (with the Sliders) onto the installed mounting brackets. Position the Sliders to the installed brackets. Secure the Step Bar to the installed Brackets by using (6) M8 Large Flat Washers and (6) M8 Nylon Lock Nuts and (3) Sliders, (Fig 6). Do not fully tighten hardware at this time.

<u>Note:</u> The Sliders are packed with the Mounting Bracket. Level and adjust the Step Bar and fully tighten all hardware.

Repeat **Steps 1-5** for the other side Step Bar installation. **The installation is completed!!!** 