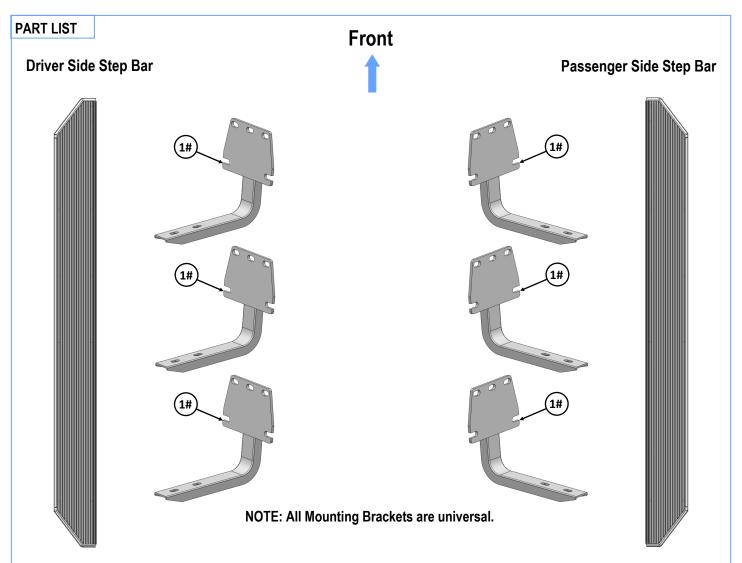

### iBoard<sup>®</sup>

| Hardware Package A (For Bracket Installation) |     |                       |      |     |                         |  |
|-----------------------------------------------|-----|-----------------------|------|-----|-------------------------|--|
| Item                                          | QTY | Description           | Item | QTY | Description             |  |
| 1#                                            | 6   | Mounting Brackets     | 3#   | 18  | M8X1.25 Nylon Lock Nuts |  |
| 2#                                            | 18  | M8 Large Flat Washers |      |     |                         |  |

NOTE: All (6) Mounting Brackets are universal.

(Fig 2) Driver Side Front Mounting Bracket Installation