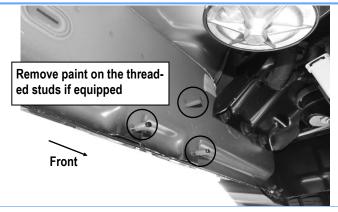

#### STEP 1

Start the installation under the driver side of the vehicle. Locate the front (3) factory studs along the inner side of the body panel, (Fig 1).

**NOTE:** Use a wire brush to remove paint on the threaded studs if equipped.

(Fig 1) Driver Side Front Mounting Location