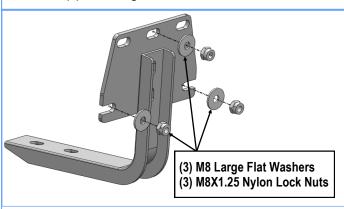

#### STEP 2

Select (1) Mounting Bracket. Attach the Mounting Bracket to the (3) factory studs on the Driver Side Front Mounting Bracket Location with (3) M8 Large Flat Washers and (3) M8X1.25 Nylon Lock Nuts, **(Fig 2)**. Do not fully tighten the hardware at this time.

NOTE: All (6) Mounting Brackets are universal.

(Fig 2) Driver Side Front Mounting Bracket Installation

### iBoard<sup>®</sup>

| Hardware Package A (For Bracket Installation) |     |                       |      |     |                         |  |
|-----------------------------------------------|-----|-----------------------|------|-----|-------------------------|--|
| Item                                          | QTY | Description           | Item | QTY | Description             |  |
| 1#                                            | 6   | Mounting Brackets     | 3#   | 18  | M8X1.25 Nylon Lock Nuts |  |
| 2#                                            | 18  | M8 Large Flat Washers |      |     |                         |  |