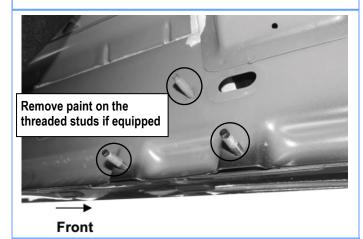

#### STEP 1

Start the installation under the driver side of the vehicle. Locate the front (3) factory studs along the inner side of the body panel, (Fig 1).

**NOTE:** Use a wire brush to remove paint on the threaded studs if equipped.

(Fig 1) Driver Side Front Mounting Location