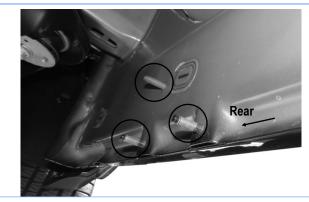

#### STEP 3

Move to Driver side Center and Rear mounting locations, (Figs 3-4). Repeat Steps 1-2 to install Driver Center Mounting bracket and Driver Rear Mounting bracket. Do not fully tighten hardware at this time.

(Fig 3) Driver Side Center Mounting Location

(Fig 4) Driver Side Rear Mounting Location

Customer Support: info@iboardauto.com