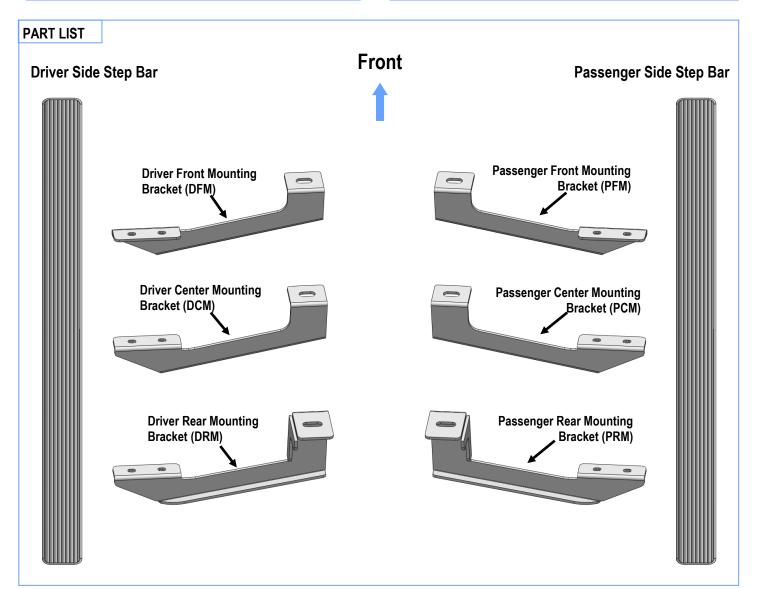

### **iBoard**®

### iBoard<sup>®</sup> by APS

PART#: IB-065C&H

READ INSTRUCTIONS CAREFULLY BEFORE START ING INSTALLATION. REMOVE CONTENTS FROM BOX AND VERIFY ALL PARTS ARE PRESENT. ASSISTANCE IS RECOMMENDED.

\*BODY FRAME MOUNT
\*NO DRILLING REQUIRED