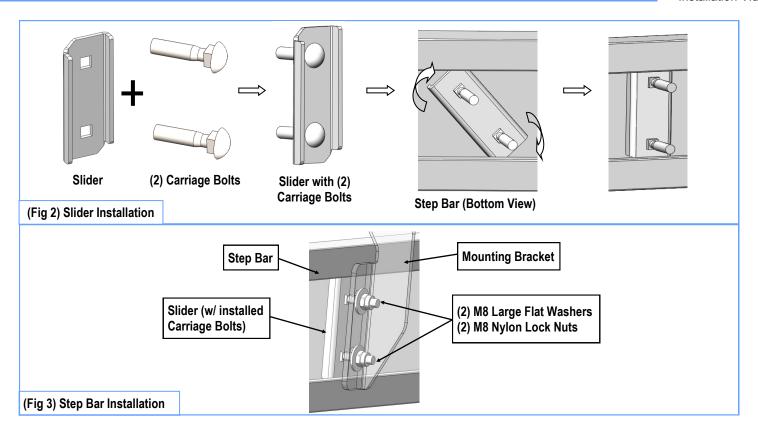

#### STEP 2

Once all (3) Passenger side mounting brackets are installed, then proceed to the Step Bar installation. (Figs 2 & 3)

- (1) Select (1) Slider and (2) M8X1.25-35mm Carriage Bolts;
- (2) Install (2) M8X1.25-35mm Carriage Bolts in (1) Slider.
- (3) Slide the Slider (with carriage bolts) to the **Step Bar.**
- (4) Repeat to install the other (2) sliders to the step bar.
- (5) Attach the Step Bar (with the Sliders) onto the installed mounting brackets. Position the Sliders to the installed brackets. Secure the Step Bar to the installed Brackets by using (6) M8 Large Flat Washers and (6) M8 Nylon Lock Nuts and (3) Sliders, (Fig 3). Do not fully tighten hardware at this time.

Note: The Sliders are packed with the Step Bars.

Level and adjust the Step Bar and fully tighten all hardware.

Repeat **Steps 1-2** for the other side Step Bar installation. **The installation is completed!!!** 