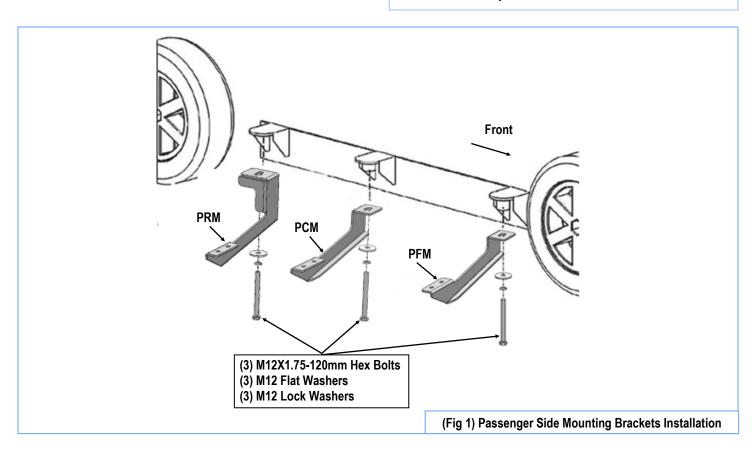

#### STEP 1

Start installation from the passenger side of the vehicle. Remove the body mount bolts from body mounts.

Select the Passenger Front Mounting Bracket (**PFM**), Passenger Center Mounting Bracket (**PCM**) and Passenger Rear Mounting Bracket (**PRM**). Bolt the (3) mounting brackets to the vehicle with (3) M12X1.75-120mm Hex Bolts, (3) M12 Lock Washers and (3) M12 Flat Washers (**Fig 1**). Do not fully tighten hardware at this time.