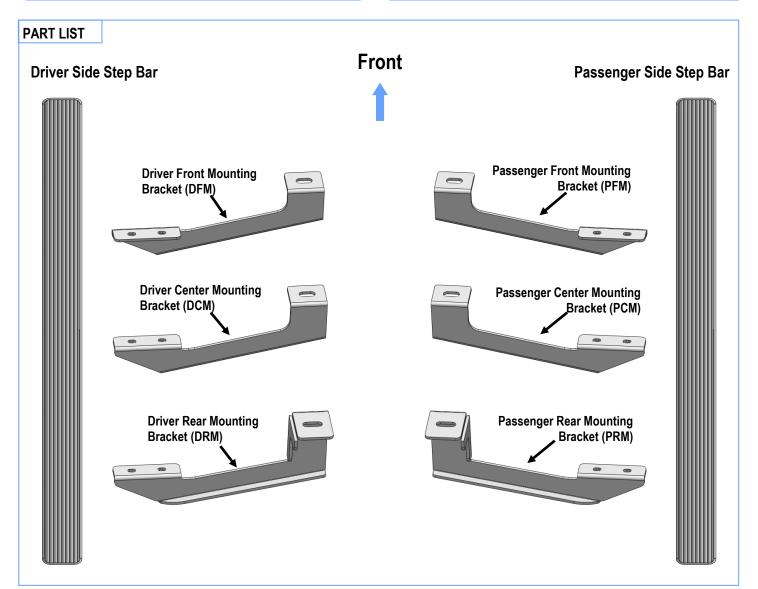

### **iBoard**®



### iBoard<sup>®</sup> by APS

PART#: IB-065C&H

READ INSTRUCTIONS CAREFULLY BEFORE START ING INSTALLATION. REMOVE CONTENTS FROM BOX AND VERIFY ALL PARTS ARE PRESENT. ASSISTANCE IS RECOMMENDED.

\*BODY FRAME MOUNT
\*NO DRILLING REQUIRED

| Fastener Size | er Size Tightening Torque (ft-lbs) |   |  |  |
|---------------|------------------------------------|---|--|--|
| 6mm           | 6-7                                | Х |  |  |
| 8mm           | 16-18                              | V |  |  |
| 10mm          | 31-32                              | Х |  |  |
| 12mm          | 56-58                              | V |  |  |
| 14mm          | 92-94                              | X |  |  |



Customer Support: info@iboardauto.com

# iBoard®



| Hardware Package A (For Bracket Installation) |     |                          |      |     |                  |  |  |  |
|-----------------------------------------------|-----|--------------------------|------|-----|------------------|--|--|--|
| Item                                          | QTY | Description              | Item | QTY | Description      |  |  |  |
| 1#                                            | 6   | M12X1.75-120mm Hex Bolts | 3#   | 6   | M12 Lock Washers |  |  |  |
| 2#                                            | 6   | M12 Flat Washers         |      |     |                  |  |  |  |
|                                               |     |                          |      |     |                  |  |  |  |
|