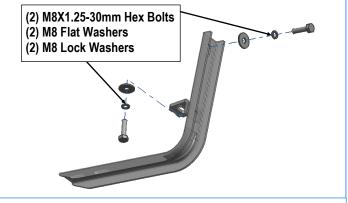

#### STEP 3

Start from the Driver side Front Mounting location, (Fig 5). Bolt the Driver Front Mounting Bracket to the factory threaded holes with (2) M8X1.25-30mm Hex Bolts, (2) M8 Flat Washers and (2) M8 Lock Washers, (Fig 6). Do not fully tighten hardware at this time.

(Fig 5) Driver Side Front Mounting Location

(Fig 6) Driver Front Mounting Bracket Installation