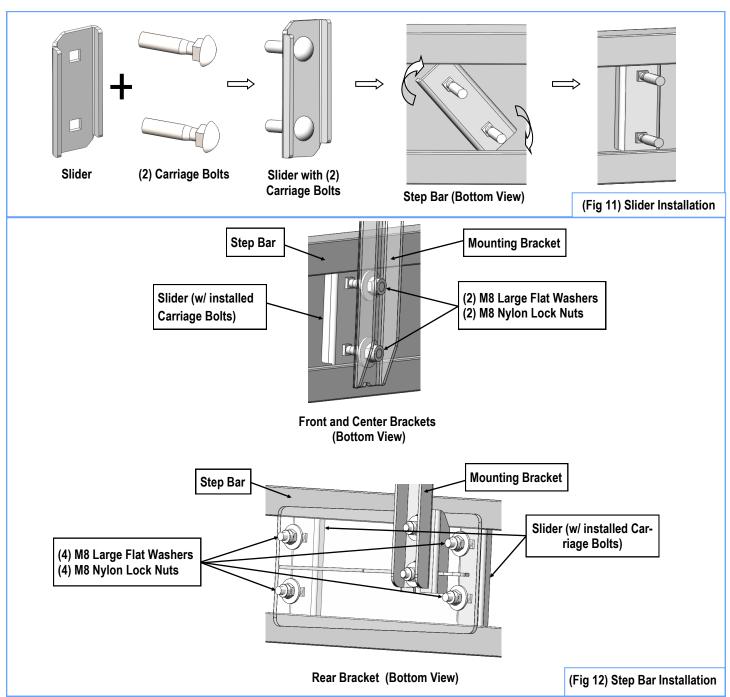

#### STEP 7

Once all (3) Driver side mounting brackets are installed, then proceed to the Step Bar installation. (Figs 11 & 12)

- (1) Select (1) Slider and (2) M8X1.25-35mm Carriage Bolts;
- (2) Install (2) M8X1.25-35mm Carriage Bolts in (1) Slider.
- (3) Slide the Slider (with carriage bolts) to the **Step Bar**.
- (4) Repeat to install the other (2) sliders to the step bar.
- (5) Attach the Step Bar (with the Sliders) onto the installed mounting brackets. Position the Sliders to the installed brackets. Secure the Step Bar to the installed Brackets by using (8) M8 Large Flat Washers and (8) M8 Nylon Lock Nuts and (4) Sliders, (Fig 12). Do not fully tighten hardware at this time.

**Note:** The Sliders are packed with the Step Bars.

Level and adjust the Step Bar and fully tighten all hardware. Repeat **Steps 1-7** for the other side Step Bar installation. **The installation is completed!!!** 