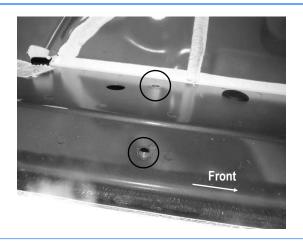

#### STEP 3

Start from the Driver side Front Mounting location, (Fig 5). Bolt the Driver Front Mounting Bracket to the factory threaded holes with (2) M8X1.25-30mm Hex Bolts, (2) M8 Flat Washers and (2) M8 Lock Washers, (Fig 6). Do not fully tighten hardware at this time.

(Fig 5) Driver Side Front Mounting Location

(Fig 6) Driver Front Mounting Bracket Installation