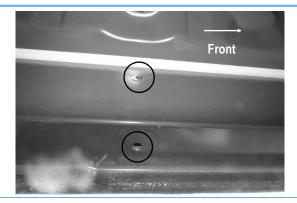

#### STEP 6

Move to Driver side Rear Mounting location, **(Fig 9)**. Install the assembled Driver Rear Mounting Bracket with (2) M8X1.25-30mm Hex Bolts, (2) M8 Flat Washers and (2) M8 Lock Washers **(Fig 10)**. Do not fully tighten hardware at this time.

(Fig 9) Driver Side Rear Mounting Location

(Fig 10) Driver Rear Mounting Bracket Installed