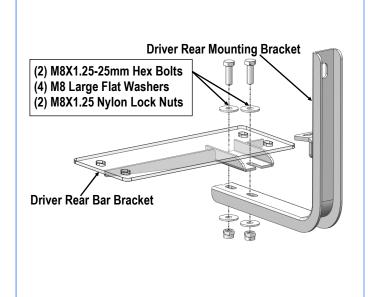

#### STEP 5

Assemble the Driver Rear Bar Bracket and the Driver Rear Mounting Bracket with (2) M8X1.25-25mm Hex Bolts, (4) M8 Flat Washers, (2) M8X1.25 Nylon Lock Nuts, (Fig 8). Do not fully tighten hardware at this time.

Customer Support: info@iboardauto.com

(Fig 8) Driver Rear Bar Bracket and Driver Rear Mounting Bracket
Assembly