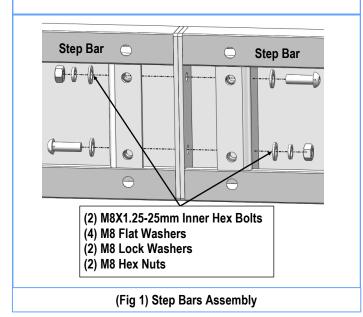

#### **Step Bar Assembly:**

- Select and assemble (2) Step Bars with (2) M8X1.25-25mm Inner Hex Bolts, (4) M8 Flat Washers, (2) M8 Lock Washers and (2) M8 Hex Nuts, (Fig 1). NOTE: (4) Step Bars are universal.
- 2. Attach (1) Back Plate to the bottom of the installed (2) Step Bars with (4) M8X1.25-25mm Inner Hex Bolts, (4) M8 Flat Washers, (4) M8 Lock Washers, (Fig 2).
- 3. Install (1) Plastic Cover to cover the joint of (2) Step bars with (4) Plastic Rivets, (Fig 3).
- 4. Repeat to assemble the other (2) Step Bars.