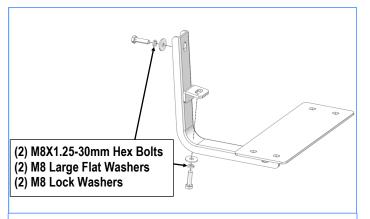

#### STEP 6

Move to Driver side Rear Mounting location, **(Fig 9)**. Install the assembled Driver Rear Mounting Bracket with (2) M8X1.25-30mm Hex Bolts, (2) M8 Flat Washers and (2) M8 Lock Washers **(Fig 10)**. Do not fully tighten hardware at this time.

(Fig 9) Driver Side Rear Mounting Location

(Fig 10) Driver Rear Mounting Bracket Installed