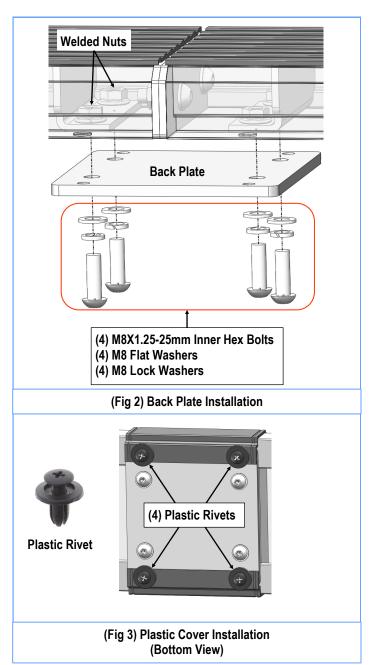

#### **Step Bar Assembly:**

- Select and assemble (2) Step Bars with (2) M8X1.25-25mm Inner Hex Bolts, (4) M8 Flat Washers, (2) M8 Lock Washers and (2) M8 Hex Nuts, (Fig 1). NOTE: (4) Step Bars are universal.
- 2. Attach (1) Back Plate to the bottom of the installed (2) Step Bars with (4) M8X1.25-25mm Inner Hex Bolts, (4) M8 Flat Washers, (4) M8 Lock Washers, (Fig 2).
- 3. Install (1) Plastic Cover to cover the joint of (2) Step bars with (4) Plastic Rivets, (Fig 3).
- 4. Repeat to assemble the other (2) Step Bars.