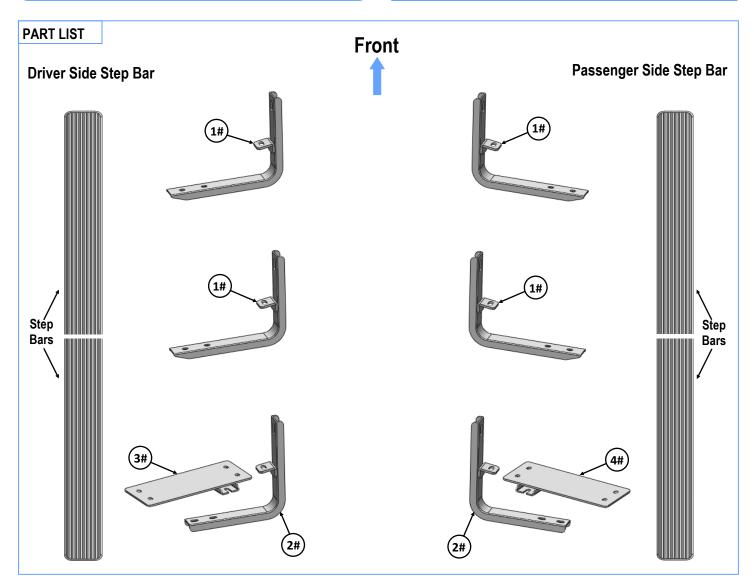

**Customer Support: info@iboardauto.com** 

| Mounting Bracket List |     |                                           |    |     |                            |
|-----------------------|-----|-------------------------------------------|----|-----|----------------------------|
| Item                  | QTY | TY Description                            |    | QTY | Description                |
| 1#                    | 4   | Mounting Brackets                         | 3# | 1   | Driver Rear Bar Bracket    |
| 2#                    | 2   | Driver / Passenger Rear Mounting Brackets | 4# | 1   | Passenger Rear Bar Bracket |