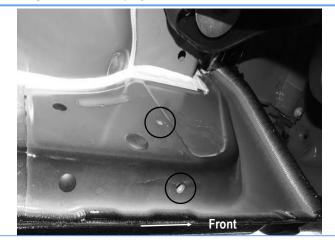

#### STEP 6

Move to Driver side Rear Mounting location, **(Fig 9)**. Install the assembled Driver Rear Mounting Bracket with (2) M8X1.25-30mm Hex Bolts, (2) M8 Flat Washers and (2) M8 Lock Washers **(Fig 10)**. Do not fully tighten hardware at this time.

(Fig 9) Driver Side Rear Mounting Location

(Fig 10) Driver Rear Mounting Bracket Installed