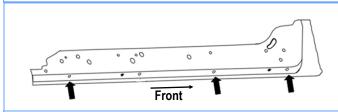

#### STEP 2

Start the installation from the driver side of the vehicle. Locate the 6 plugs along the bottom edge of the body. Mounting Brackets will bolt to the 1st, 3rd and 6th threaded mounting holes, (Fig 4). Remove the plastic plugs from each mounting location. Directly above each threaded insert is a top mounting location on the side of the body panel. Hold a Bracket up in place to help determine the mounting holes to use along the body.

**NOTE:** Thread (1) 8mm Hex Bolt into the threaded inserts to clear paint as required.

(Fig 4) Driver Side Mounting Locations