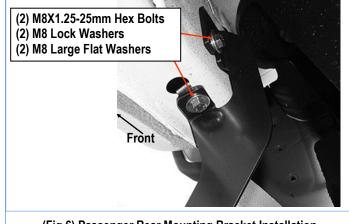

### **STEP 3**

Select (1) Passenger Front Mounting Bracket. Attach the Bracket to the Installed (2) M8 Clip Nuts with (2) M8X1.25-25mm Hex Bolts, (2) M8 Lock Washers and (2) M8 Flat Washers. (Fig 4). Snug but do not fully tighten the hardware.

Repeat Steps 2-3 to install Passenger Center & Rear Mounting Bracket, (Fig 5 & 6).

**Note:** All (3) Passenger Side Mounting Brackets are universal.

(Fig 4) Passenger Front Mounting Bracket Installation

### **iBoard**<sup>®</sup>

(2) M8X1.25-25mm Hex Bolts(2) M8 Lock Washers(2) M8 Large Flat Washers

(Fig 5) Passenger Center Mounting Bracket Installation

(Fig 6) Passenger Rear Mounting Bracket Installation