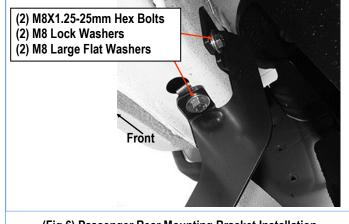

### **STEP 3**

Select (1) Passenger Front Mounting Bracket. Attach the Bracket to the Installed (2) M8 Clip Nuts with (2) M8X1.25-25mm Hex Bolts, (2) M8 Lock Washers and (2) M8 Flat Washers. (Fig 4). Snug but do not fully tighten the hardware.