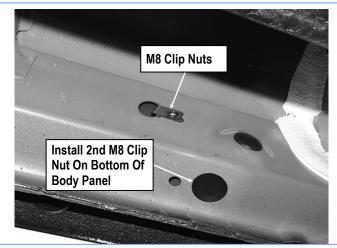

#### **STEP 3**

Remove rubber plugs as necessary from the holes in the side and bottom of the inner body panel, (**Fig 5**). Select (1) M8 Clip Nut. Slide the M8 Clip Nut into the large hole and over the smaller hole next to it in the side of the body panel. Line up threaded nut on the M8 Clip Nut with smaller hole in body panel, (**Fig 6**). Repeat to install a M8 Clip Nut in the bottom mounting location.

<u>Note:</u> All (4) Driver / Passenger Front & Center Mounting Brackets are universal.

(Fig 5) Remove Plugs From Mounting Locations As Necessary

(Fig 6) Slide M8 Clip Nut Into Large Hole And Over Small Hole