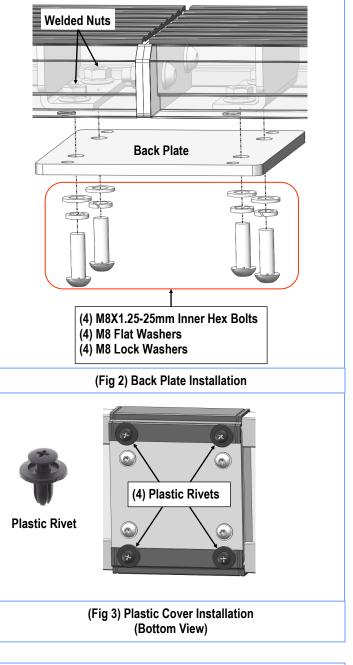

#### Step Bar Assembly:

- Select and assemble (2) Step Bars with (2) M8X1.25-25mm Inner Hex Bolts, (4) M8 Flat Washers, (2) M8 Lock Washers and (2) M8 Hex Nuts, (Fig 1). NOTE: (4) Step Bars are universal.
- Attach (1) Back Plate to the bottom of the installed (2) Step Bars with (4) M8X1.25-25mm Inner Hex Bolts, (4) M8 Flat Washers, (4) M8 Lock Washers, (Fig 2).
- 3. Install (1) Plastic Cover to cover the joint of (2) Step bars with (4) Plastic Rivets, (Fig 3).
- 4. Repeat to assemble the other (2) Step Bars.