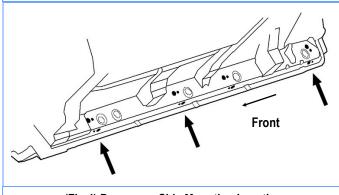

#### **STEP 2**

Start the installation under the passenger side of the vehicle. Locate the 4 factory running board mounting locations along the bottom and inner side of the body, (**Fig 4**). Mounting Brackets will bolt to the 1st, 2nd and 4th mounting locations.

(Fig 4) Passenger Side Mounting Locations