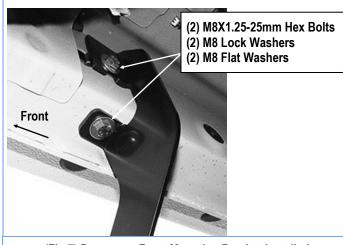

#### **STEP 4**

Select (1) Driver Front Mounting Bracket. Bolt the Driver Front Mounting Bracket to the assembled (2) M8 Clip Nuts with (2) M8X1.25-25mm Hex Bolts, (2) M8 Lock Washers and (2) M8 Flat Washers, (**Fig 7**). Do not fully tighten hardware at this time.

(Fig 7) Passenger Front Mounting Bracket Installed