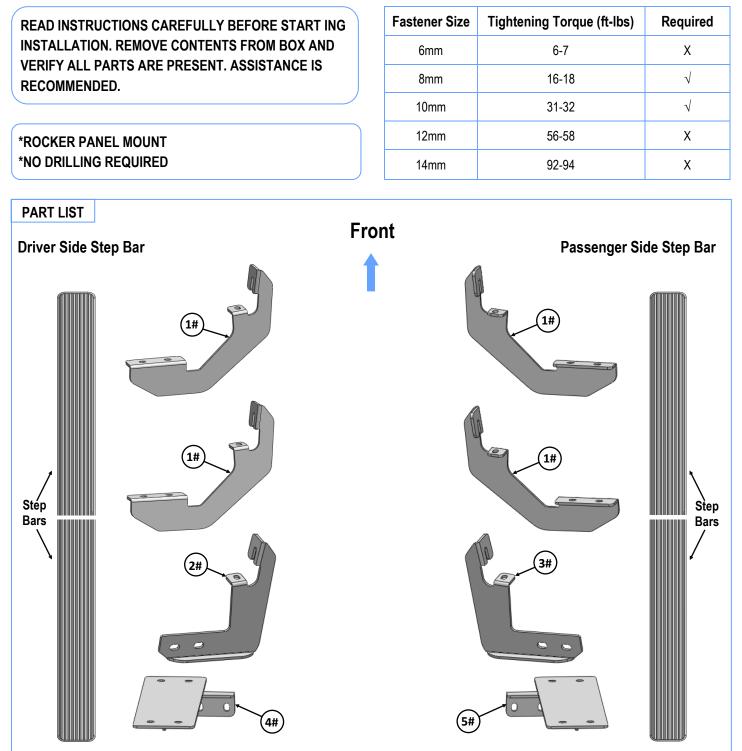

### iBoard<sup>®</sup> by APS

#### PART#: IB-197L C&H

|      | Mounting Bracket List |                                                   |      |     |                            |  |
|------|-----------------------|---------------------------------------------------|------|-----|----------------------------|--|
| Item | QTY                   | Description                                       | ltem | QTY | Description                |  |
| 1#   | 4                     | Driver/Passenger Front & Center Mounting Brackets | 4#   | 1   | Driver Rear Bar Bracket    |  |
| 2#   | 1                     | Driver Rear Mounting Bracket                      | 5#   | 1   | Passenger Rear Bar Bracket |  |
| 3#   | 1                     | Passenger Rear Mounting Bracket                   |      |     |                            |  |

|      | Hardware Package A (For Bracket Installation) |                        |      |     |                        |  |  |
|------|-----------------------------------------------|------------------------|------|-----|------------------------|--|--|
| ltem | QTY                                           | Description            | ltem | QTY | Description            |  |  |
| 1#   | 4                                             | M10X1.5-30mm Hex Bolts | 5#   | 12  | M8X1.25-25mm Hex Bolts |  |  |
| 2#   | 8                                             | M10 Flat Washers       | 6#   | 12  | M8 Flat Washers        |  |  |
| 3#   | 4                                             | M10 Lock Washers       | 7#   | 12  | M8 Lock Washers        |  |  |
| 4#   | 4                                             | M10 Hex Nuts           | 8#   | 12  | M8 Clip Nuts           |  |  |
| (    | 1#                                            |                        |      | 5 # |                        |  |  |

| Hardware Package B (For Stainless Steel Step Bar Installation) |     |                             |      |               |                                 |  |
|----------------------------------------------------------------|-----|-----------------------------|------|---------------|---------------------------------|--|
| ltem                                                           | QTY | Description                 | ltem | QTY           | Description                     |  |
| 1#                                                             | 16  | M8X1.25-35mm Carriage Bolts | 3#   | 16            | M8 Nylon Lock Nuts              |  |
| 2#                                                             | 16  | M8 Large Flat Washers       | 4#   | 8             | Sliders (Packed with Step Bars) |  |
|                                                                |     | 1# 2#                       | 3    | <b>)</b><br># | 4#                              |  |

| Hardware Package C (For Stainless Steel Step Bar Assembly) |     |                              |      |     |                                        |  |
|------------------------------------------------------------|-----|------------------------------|------|-----|----------------------------------------|--|
| ltem                                                       | QTY | Description                  | ltem | QTY | Description                            |  |
| 1#                                                         | 8   | Plastic Rivets               | 5#   | 4   | M8 Hex Nuts                            |  |
| 2#                                                         | 12  | M8X1.25-25mm Inner Hex Bolts | 6#   | 2   | Plastic Covers (Packed with Step Bars) |  |
| 3#                                                         | 16  | M8 Flat Washers              | 7#   | 2   | Back Plates (Packed with Step Bars)    |  |
| 4#                                                         | 12  | M8 Lock Washers              |      |     |                                        |  |
|                                                            | 1#  |                              | 5#   |     | 6# 7#                                  |  |