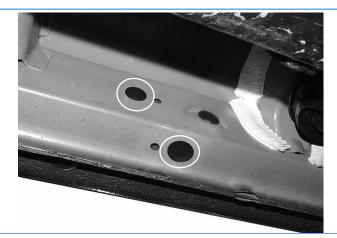

#### **STEP 3**

Remove rubber plugs as necessary from the holes in the side and bottom of the inner body panel, (**Fig 5**). Select (1) M8 Clip Nut. Slide the M8 Clip Nut into the large hole and over the smaller hole next to it in the side of the body panel. Line up threaded nut on the M8 Clip Nut with smaller hole in body panel, (**Fig 6**). Repeat to install a M8 Clip Nut in the bottom mounting location.

<u>Note:</u> All (4) Driver / Passenger Front & Center Mounting Brackets are universal.

(Fig 5) Remove Plugs From Mounting Locations As Necessary

(Fig 6) Slide M8 Clip Nut Into Large Hole And Over Small Hole