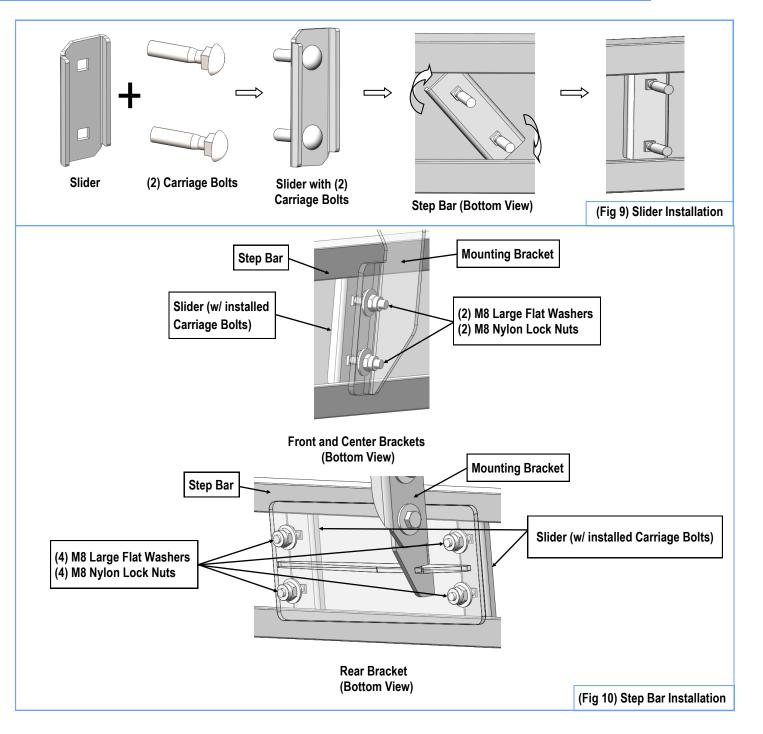

#### **STEP 7**

Once all (3) Passenger side mounting brackets are installed, then proceed to the Step Bar installation. (**Figs 9 & 10**)

- (1) Select (1) Slider and (2) M8X1.25-35mm Carriage Bolts;
- (2) Install (2) M8X1.25-35mm Carriage Bolts in (1) Slider.
- (3) Slide the Slider (with carriage bolts) to the **Step Bar**.

(4) Repeat to install the other (2) sliders to the step bar.

(5) Attach the Step Bar (with the Sliders) onto the installed mounting brackets. Position the Sliders to the installed brackets. Secure the Step Bar to the installed Brackets by using (8) M8 Large Flat Washers and (8) M8 Nylon Lock Nuts and (4) Sliders, (**Fig 10**). Do not fully tighten hardware at this time.