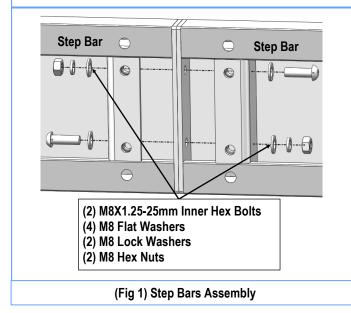

#### Step Bar Assembly:

- Select and assemble (2) Step Bars with (2) M8X1.25-25mm Inner Hex Bolts, (4) M8 Flat Washers, (2) M8 Lock Washers and (2) M8 Hex Nuts, (Fig 1). NOTE: (4) Step Bars are universal.
- Attach (1) Back Plate to the bottom of the installed (2) Step Bars with (4) M8X1.25-25mm Inner Hex Bolts, (4) M8 Flat Washers, (4) M8 Lock Washers, (Fig 2).
- 3. Install (1) Plastic Cover to cover the joint of (2) Step bars with (4) Plastic Rivets, (Fig 3).
- 4. Repeat to assemble the other (2) Step Bars.