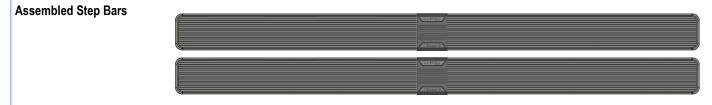

#### Step Bar Assembly:

- Select and assemble (2) Step Bars with (2) M8X1.25-25mm Inner Hex Bolts, (4) M8 Flat Washers, (2) M8 Lock Washers and (2) M8 Hex Nuts, (Fig 1). NOTE: (4) Step Bars are universal.
- Attach (1) Back Plate to the bottom of the installed (2) Step Bars with (4) M8X1.25-25mm Inner Hex Bolts, (4) M8 Flat Washers, (4) M8 Lock Washers, (Fig 2).
- 3. Install (1) Plastic Cover to cover the joint of (2) Step bars with (4) Plastic Rivets, (Fig 3).
- 4. Repeat to assemble the other (2) Step Bars.