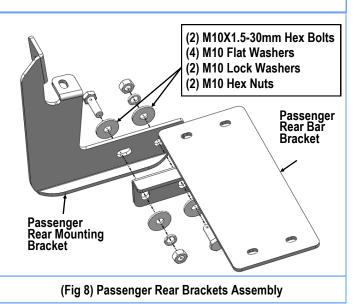

### **STEP 6**

Move to the passenger side rear of the vehicle. Assemble (1) Passenger Rear Mounting Bracket and (1) Passenger Rear Bar Bracket with (2) M10X1.5-30mm Hex Bolts, (2) M10 Lock Washers, (4) M10 Flat Washers and (2) M10 Hex Nuts, (Fig 8). Do not fully tighten hardware at this time.