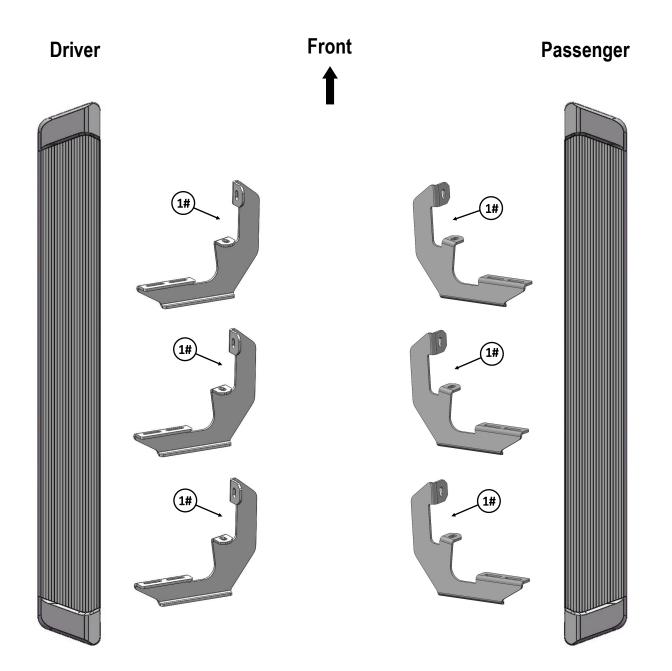

### **STEP 1**

Start installation from the driver side front of the vehicle, (Fig 1). Locate the 6 plugs along the bottom edge of the body, Mounting Brackets will be bolted to the 1st, 2nd and 4th threaded mounting holes. Remove the plastic plugs from each mounting location, (Fig 2). Directly above each threaded insert is a top mounting location on the side of the body panel. Hold a Bracket up in place to help determine the mounting holes to use along the body.

### **STEP 2**

Select (1) Mounting Bracket, attach the Bracket to the factory threaded holes using the included (2) M8x1.25-30mm Hex Bolts, (2) M8 Lock Washers and (2) M8 Large Flat Washers, (Fig 3). Do not fully tighten hardware at this time.

Note: All (6) Mounting Brackets are universal.