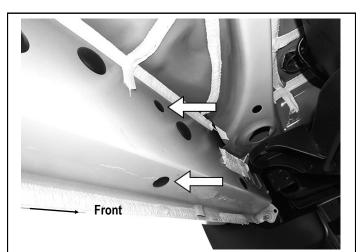

### **STEP 1**

Start installation from the driver side front of the vehicle, (Fig 1). Locate the 6 plugs along the bottom edge of the body, Mounting Brackets will be bolted to the 1st, 2nd and 4th threaded mounting holes. Remove the plastic plugs from each mounting location, (Fig 2). Directly above each threaded insert is a top mounting location on the side of the body panel. Hold a Bracket up in place to help determine the mounting holes to use along the body.

**NOTE:** Thread an 8mm Hex Bolt into the threaded inserts to clear paint as required.

(Fig 1) Driver Front Mounting Location (Driver Side Mounting Brackets will Bolt to 1st, 2nd, 4th Locations)