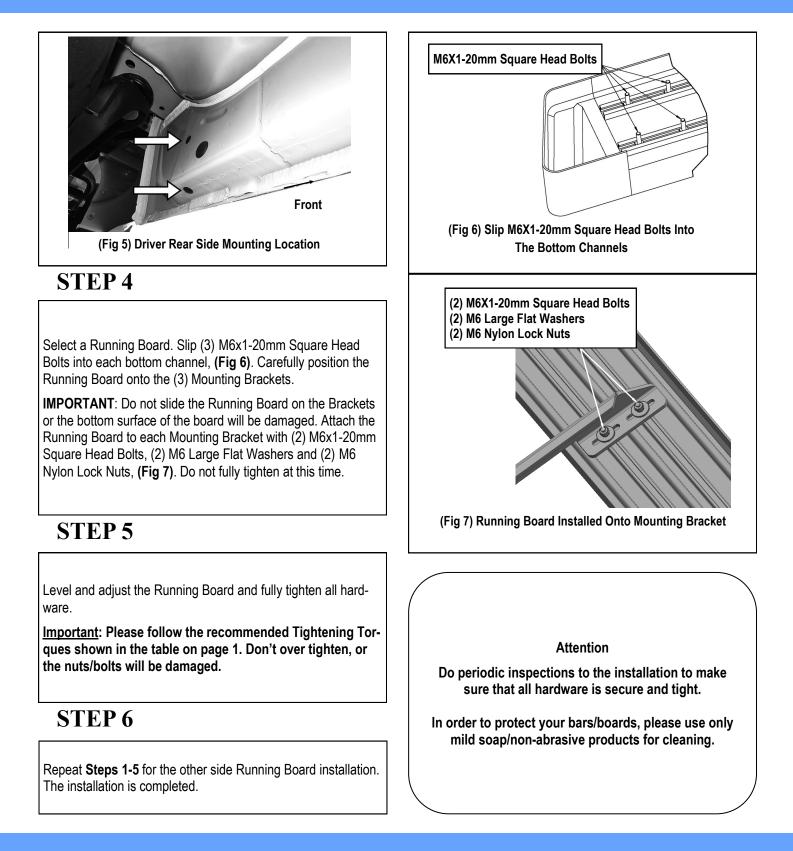

#### **STEP 3**

Move along the side panel to the driver side center and rear Mounting Locations, **(Figs 4 & 5)**. Repeat **Steps 1 & 2** to install the Driver Center & Rear Mounting Brackets

Customer Support: info@iboardauto.com