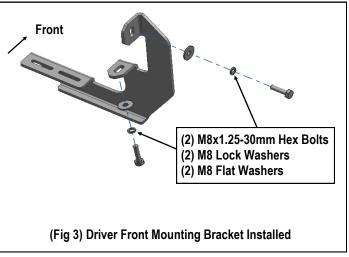

### **STEP 2**

Select (1) Mounting Bracket, attach the Bracket to the factory threaded holes using the included (2) M8x1.25-30mm Hex Bolts, (2) M8 Lock Washers and (2) M8 Large Flat Washers, (Fig 3). Do not fully tighten hardware at this time.