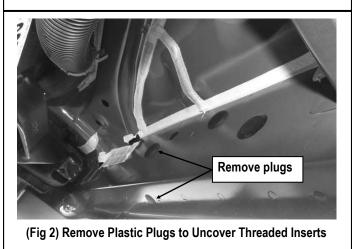

### **STEP 1**

Start installation from the driver side front of the vehicle, (Fig 1). Locate the 6 plugs along the bottom edge of the body, Mounting Brackets will be bolted to the 1st, 2nd and 4th threaded mounting holes. Remove the plastic plugs from each mounting location, (Fig 2). Directly above each threaded insert is a top mounting location on the side of the body panel. Hold a Bracket up in place to help determine the mounting holes to use along the body.