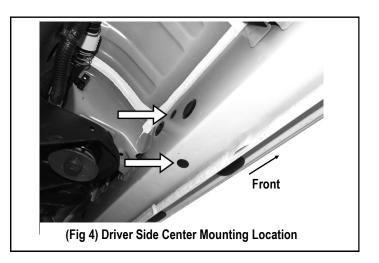

#### **STEP 3**

Move along the side panel to the driver side center and rear Mounting Locations, **(Figs 4 & 5)**. Repeat **Steps 1 & 2** to install the Driver Center & Rear Mounting Brackets

Customer Support: info@iboardauto.com