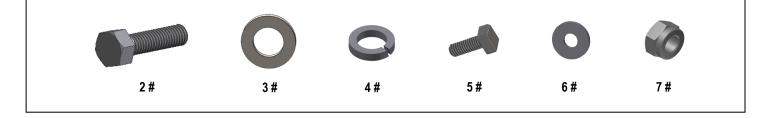

| Item | QTY | Description            | ltem | QTY | Description                 |
|------|-----|------------------------|------|-----|-----------------------------|
| 1#   | 6   | Mounting Brackets      | 5#   | 12  | M6X1-20mm Square Head Bolts |
| 2#   | 12  | M8X1.25-30mm Hex Bolts | 6#   | 12  | M6 Large Flat Washers       |
| 3#   | 12  | M8 Large Flat Washers  | 7#   | 12  | M6 Nylon Lock Nuts          |
| 4#   | 12  | M8 Lock Washers        |      |     |                             |