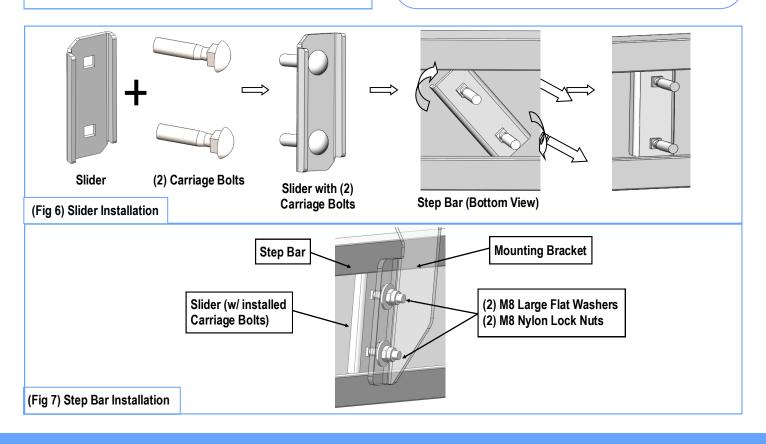

#### **STEP 4**

Once all (4) Passenger side mounting brackets are installed, then proceed to the Step Bar installation. (**Figs 6 & 7**)

- (1) Select (1) Slider and (2) M8X1.25-35mm Carriage Bolts;
- (2) Install (2) M8X1.25-35mm Carriage Bolts in (1) Slider.
- (3) Slide the Slider (with carriage bolts) to the Step Bar.
- (4) Repeat to install the other (3) sliders to the step bar.

(5) Attach the Step Bar (with the Sliders) onto the installed mounting brackets. Position the Sliders to the installed brackets. Secure the Step Bar to the installed Brackets by using (8) M8 Large Flat Washers and (8) M8 Nylon Lock Nuts and (4) Sliders, (**Fig 7**). Do not fully tighten hardware at this time.

Note: The Sliders are packed with the Mounting Brackets.

Level and adjust the Step Bar and fully tighten all hardware.

Repeat **Steps 1-4** for the other side Step Bar installation. **The installation is completed!!!** 