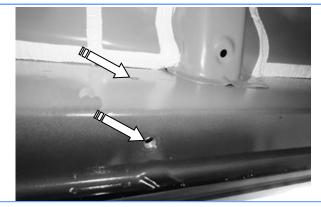

## **STEP 3**

Move to Passenger 2nd, 3nd and rear Mounting locations, (Fig 3-5). Repeat Steps 1-2 to install the Passenger Side 2nd, 3nd and rear Mounting Brackets. Don't fully tighten hardware at this time.

(Fig 5) Passenger Rear Mounting Bracket Location