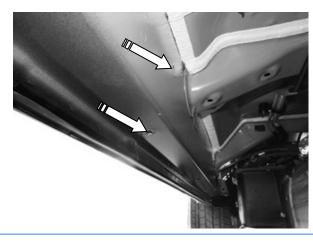

## **STEP 3**

Move to Passenger 2nd, 3nd and rear Mounting locations, (Fig 3-5). Repeat Steps 1-2 to install the Passenger Side 2nd, 3nd and rear Mounting Brackets. Don't fully tighten hardware at this time.

(Fig 2) Passenger Front Mounting Bracket Installation

(Fig 3) Passenger 2nd Mounting Bracket Location

(Fig 4) Passenger 3rd Mounting Bracket Location