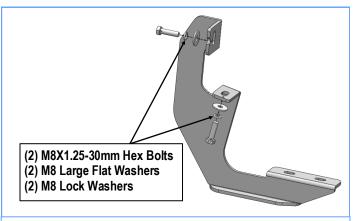

## **STEP 2**

Select (1) Mounting Bracket. Bolt the Mounting Bracket to the factory threaded holes with (2) M8X1.25-30mm Hex Bolts, (2) M8 Large Flat Washers and (2) M8 Lock Washers (Fig 2). Don't fully tighten hardware at this time.

(Fig 2) Passenger Front Mounting Bracket Installation

(Fig 3) Passenger 2nd Mounting Bracket Location

(Fig 4) Passenger 3rd Mounting Bracket Location