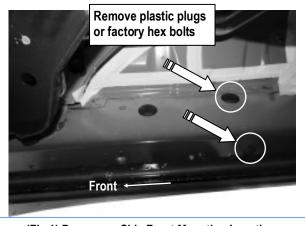

#### **STEP 1**

Start the installation under the passenger side front of the vehicle. Remove plastic plugs or factory hex bolts from the mounting location, (**Fig 1**).

(Fig 1) Passenger Side Front Mounting Location