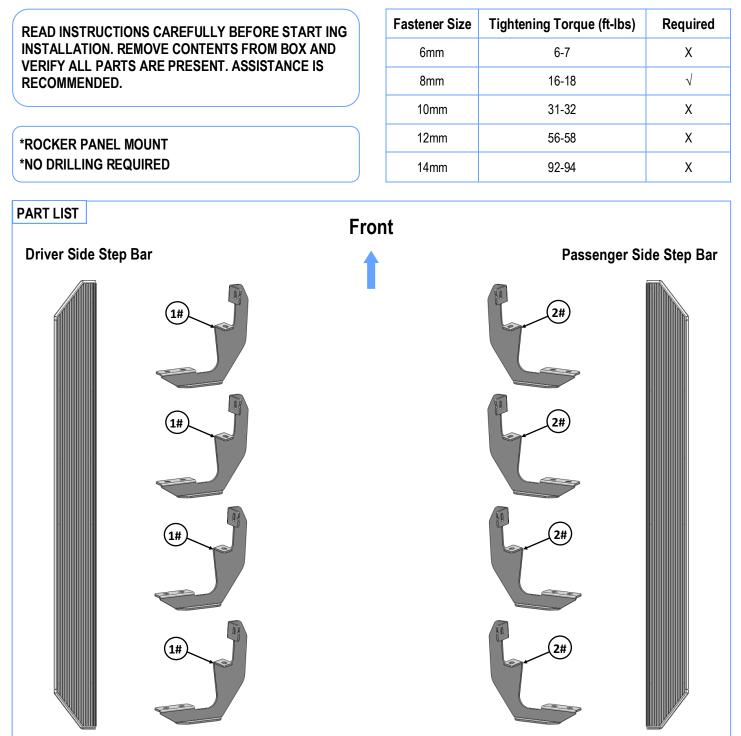

#### PART#: IB-P222Y&H

# iBoard<sup>®</sup> Series

| Hardware Package A (For Bracket Installation) |                                      |                        |      |     |                       |  |  |  |  |
|-----------------------------------------------|--------------------------------------|------------------------|------|-----|-----------------------|--|--|--|--|
| ltem                                          | QTY                                  | Description            | Item | QTY | Description           |  |  |  |  |
| 1#                                            | # 4 Driver Side Mounting Brackets    |                        |      | 16  | M8 Large Flat Washers |  |  |  |  |
| 2#                                            | # 4 Passenger Side Mounting Brackets |                        | 5#   | 16  | M8 Lock Washers       |  |  |  |  |
| 3#                                            | 16                                   | M8X1.25-30mm Hex Bolts |      |     |                       |  |  |  |  |
|                                               |                                      |                        | 0    |     | 0                     |  |  |  |  |
|                                               |                                      | 3#                     | 4 #  |     | 5#                    |  |  |  |  |

| Hardware Package B (For Step Bar Installation) |     |                             |    |      |            |                                         |  |  |  |  |
|------------------------------------------------|-----|-----------------------------|----|------|------------|-----------------------------------------|--|--|--|--|
| ltem                                           | QTY | Description                 |    | ltem | QTY        | Description                             |  |  |  |  |
| 1#                                             | 16  | M8X1.25-35mm Carriage Bolts |    | 3#   | 16         | M8 Nylon Lock Nuts                      |  |  |  |  |
| 2#                                             | 16  | M8 Large Flat Washers       |    |      | 8          | Sliders (Packed with Mounting Brackets) |  |  |  |  |
|                                                |     | 1#                          | 2# |      | <b>3</b> # | 4 #                                     |  |  |  |  |