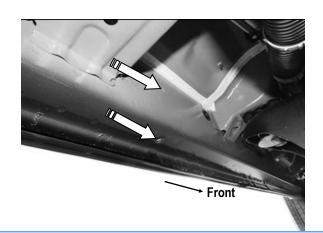

#### **STEP 1**

Start the installation under the passenger side front of the vehicle. Remove plastic plugs or factory hex bolts from the mounting location, (**Fig 1**).

(Fig 1) Passenger Side Front Mounting Location

## **STEP 2**

Select (1) Mounting Bracket. Bolt the Mounting Bracket to the factory threaded holes with (2) M8X1.25-30mm Hex Bolts, (2) M8 Large Flat Washers and (2) M8 Lock Washers (Fig 2). Don't fully tighten hardware at this time.

(Fig 2) Passenger Front Mounting Bracket Installation

(Fig 3) Passenger 2nd Mounting Bracket Location

(Fig 4) Passenger 3rd Mounting Bracket Location