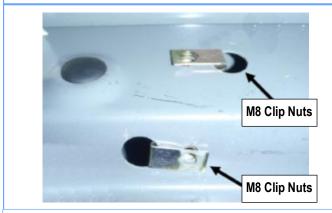

### STEP 2

Install the M8 Clip Nuts in the holes where the plastic covers were removed, (Fig 2).

Select the Driver Front Mounting Bracket, attach the Bracket to the vehicle by using the included (2) M8x1.25-30mm Hex Bolts, (2) M8 Lock Washers and (2) M8 Large Flat Washers, (Fig 3). Do not fully tighten hardware at this time.

(Fig 2) Supplied M8 Clip Nuts Installed

(Fig 3) Driver Front Mounting Bracket Installation