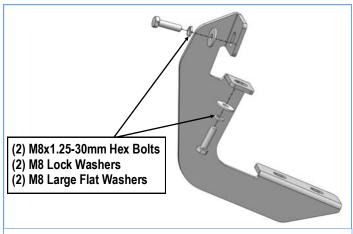

### STEP 2

Install the M8 Clip Nuts in the holes where the plastic covers were removed, (Fig 2).

Select the Driver Front Mounting Bracket, attach the Bracket to the vehicle by using the included (2) M8x1.25-30mm Hex Bolts, (2) M8 Lock Washers and (2) M8 Large Flat Washers, (Fig 3). Do not fully tighten hardware at this time.

(Fig 2) Supplied M8 Clip Nuts Installed

(Fig 3) Driver Front Mounting Bracket Installation