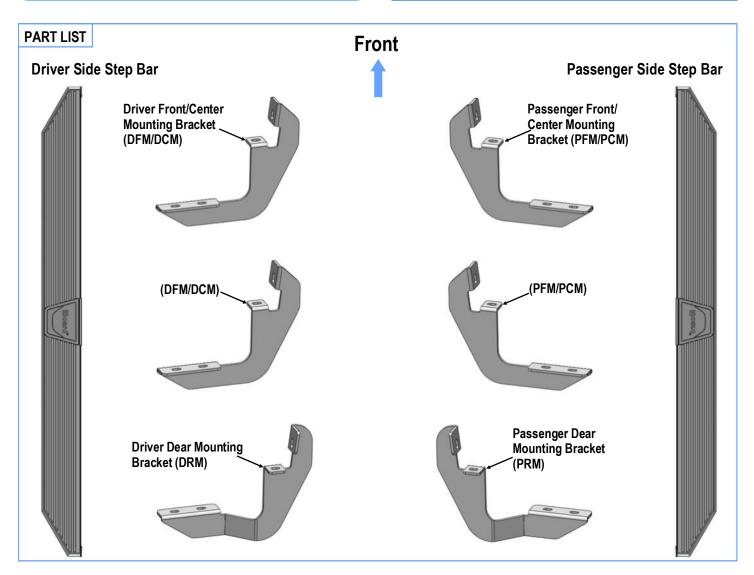

#### PART#: IB-P197Y&H

# iBoard® Series

READ INSTRUCTIONS CAREFULLY BEFORE START ING INSTALLATION. REMOVE CONTENTS FROM BOX AND VERIFY ALL PARTS ARE PRESENT. ASSISTANCE IS RECOMMENDED.

\*ROCKER PANEL MOUNT \*NO DRILLING REQUIRED