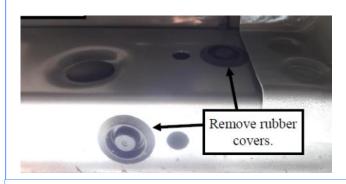

### STEP 1

Start installation from the driver side front of the vehicle. If equipped, remove the plastic covers from the mounting locations on rocker panel, (Fig 1).

(Fig 1) Driver Side Front Mounting Location