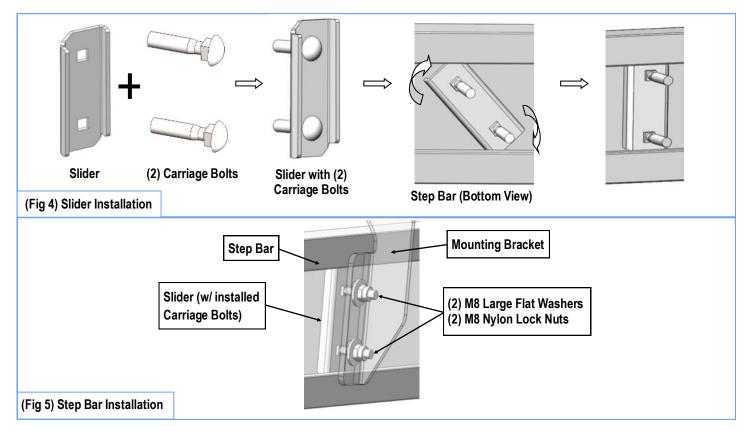

## **STEP 4**

Once all (3) Driver side mounting brackets are assembled, then proceed to the Step Bar installation. (Figs 4 & 5)

- (1) Select (1) Slider and (2) M8X1.25-35mm Carriage Bolts;
- (2) Install (2) M8X1.25-35mm Carriage Bolts in (1) Slider.
- (3) Slide the Slider (with carriage bolts) to the **Step Bar**.
- (4) Repeat to install the other (2) sliders to the step bar.
- (5) Attach the Step Bar (with the Sliders) onto the installed mounting brackets. Position the Sliders to the installed brackets. Secure the Step Bar to the installed Brackets by using (6) M8 Large Flat Washers and (6) M8 Nylon Lock Nuts and (3) Sliders, (Fig 5). Do not fully tighten hardware at this time.

**Note:** The Sliders are packed with the Mounting Brackets. Level and adjust the Step Bar and fully tighten all hardware.

Repeat **Steps 1-4** for the other side Step Bar installation. **The installation is completed!!!** 