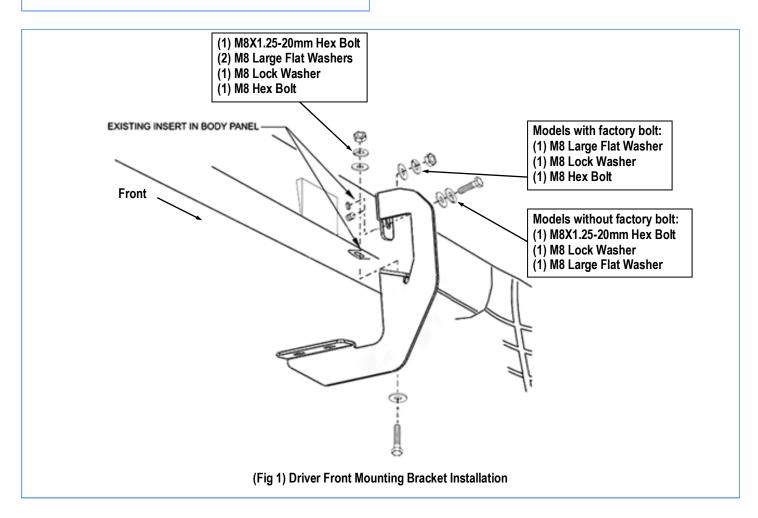

### **STEP 3**

Once all (3) Driver side mounting brackets are installed, then proceed to the Step Bar installation. (**Figs 2 & 3**)

- (1) Select (1) Slider and (2) M8X1.25-35mm Carriage Bolts;
- (2) Install (2) M8X1.25-35mm Carriage Bolts in (1) Slider.
- (3) Slide the Slider (with carriage bolts) to the Step Bar.
- (4) Repeat to install the other (3) sliders to the step bar.