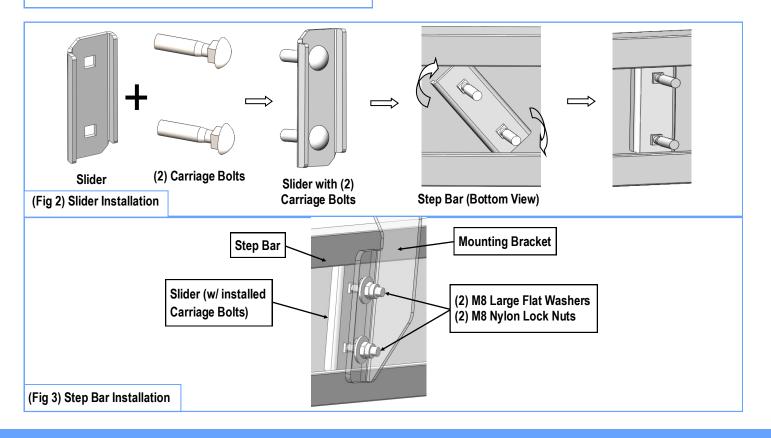

(5) Attach the Step Bar (with the Sliders) onto the installed mounting brackets. Position the Sliders to the installed brackets. Secure the Step Bar to the installed Brackets by using (8) M8 Large Flat Washers and (8) M8 Nylon Lock Nuts and (4) Sliders, (**Fig 3**). Do not fully tighten hardware at this time.