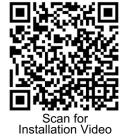

### **STEP 1**

Starting on the driver side front of the vehicle. Attach Driver Front Mounting Bracket as shown, (**Fig 1**). Do not fully tighten hardware at this time.

Note: Driver Front/Center1/Center2/Passenger Rear Brackets are Universal.

## **STEP 2**

Move to Driver side other 3 mounting locations. Repeat **Step 1** to install the Mounting Brackets. Do not fully tighten hardware at this time.