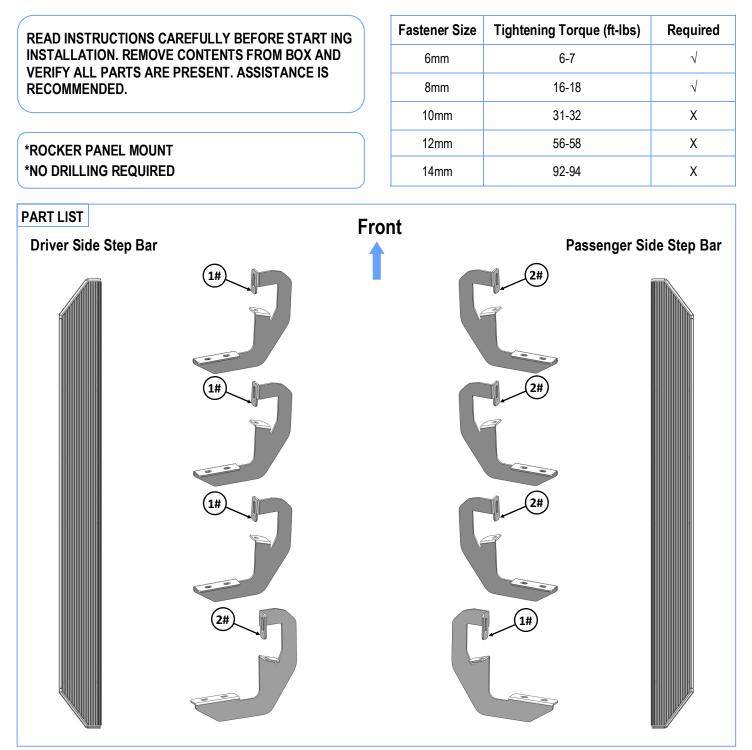

#### PART#: IB-P906Y&H

# iBoard<sup>®</sup> Series



Customer Support: info@iboardauto.com





| Hardware Package A (For Bracket Installation) |     |                                                      |    |     |                       |  |  |  |  |
|-----------------------------------------------|-----|------------------------------------------------------|----|-----|-----------------------|--|--|--|--|
| ltem                                          | QTY | Description                                          |    | QTY | Description           |  |  |  |  |
| 1#                                            | 4   | Driver Front/Center1/Center2/Passenger Rear Brackets | 4# | 16  | M8 Large Flat Washers |  |  |  |  |
| 2#                                            | 4   | Passenger Front/Center1/Center2/Driver Rear Brackets | 5# | 16  | M