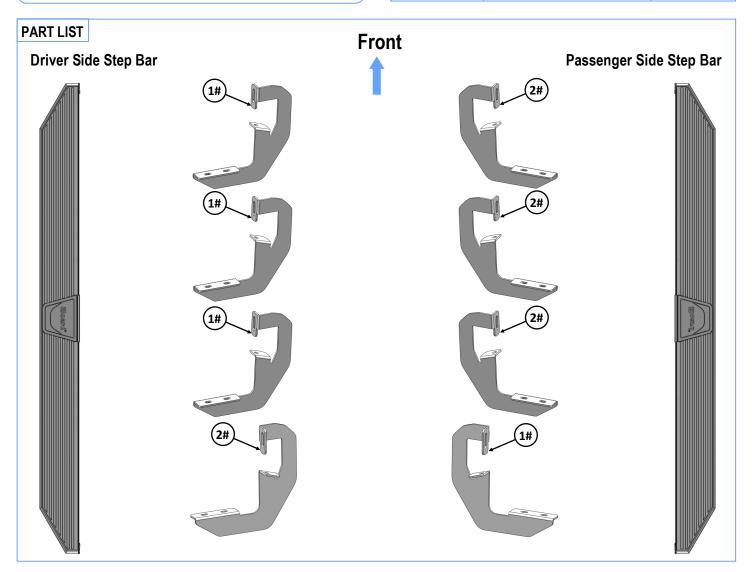

**Customer Support: info@iboardauto.com** 

| Hardware Package A (For Bracket Installation) |     |                                                      |      |     |                       |  |
|-----------------------------------------------|-----|------------------------------------------------------|------|-----|-----------------------|--|
| Item                                          | QTY | Description                                          | Item | QTY | Description           |  |
| 1#                                            | 4   | Driver Front/Center1/Center2/Passenger Rear Brackets | 4#   | 16  | M8 Large Flat Washers |  |
| 2#                                            | 4   | Passenger Front/Center1/Center2/Driver Rear Brackets | 5#   | 16  | M8 Lock Washers       |  |
| 3#                                            | 16  | M8X1.25-20mm Hex Bolts                               | 6#   | 12  | M8 Hex Nuts           |  |

# STEP 1

Starting on the driver side front of the vehicle. Attach Driver Front Mounting Bracket as shown, (Fig 1). Do not fully tighten hardware at this time.

Note: Driver Front/Center1/Center2/Passenger Rear Brackets are Universal.

# STEP 2

Move to Driver side other 3 mounting locations. Repeat **Step 1** to install the Mounting Brackets. Do not fully tighten hardware at this time.