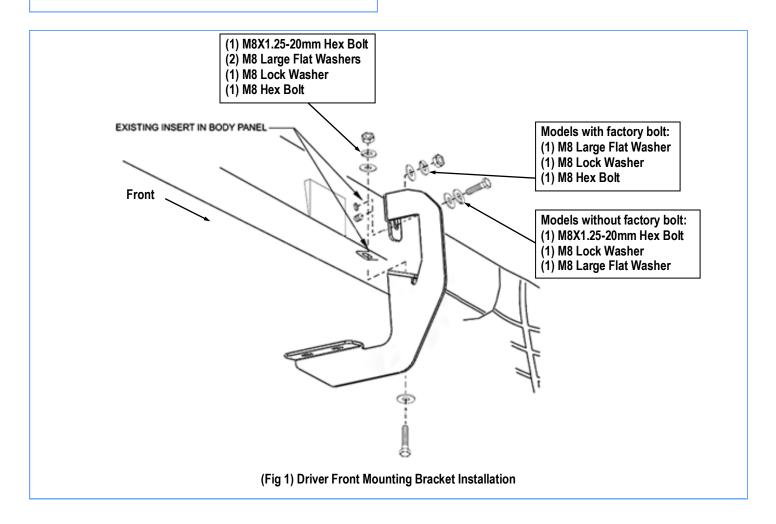

# STEP 1

Starting on the driver side front of the vehicle. Attach Driver Front Mounting Bracket as shown, (Fig 1). Do not fully tighten hardware at this time.

Note: Driver Front/Center1/Center2/Passenger Rear Brackets are Universal.

# STEP 2

Move to Driver side other 3 mounting locations. Repeat **Step 1** to install the Mounting Brackets. Do not fully tighten hardware at this time.