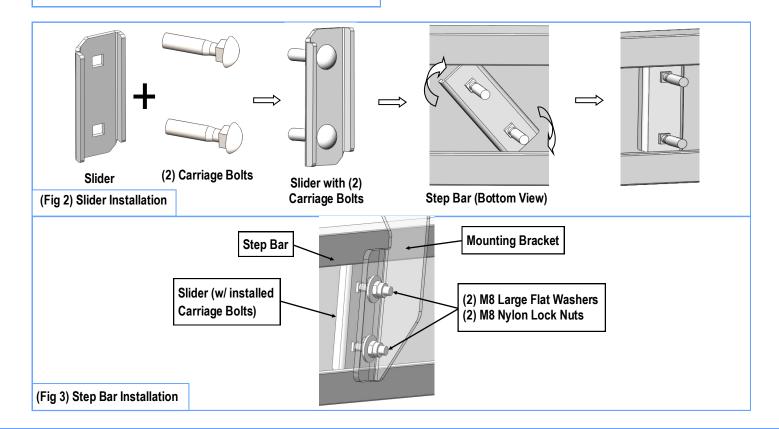

#### STEP 3

Once all (4) Driver side mounting brackets are installed, then proceed to the Step Bar installation. (Figs 2 & 3)

- (1) Select (1) Slider and (2) M8X1.25-35mm Carriage Bolts;
- (2) Install (2) M8X1.25-35mm Carriage Bolts in (1) Slider.
- (3) Slide the Slider (with carriage bolts) to the **Step Bar**.
- (4) Repeat to install the other (3) sliders to the step bar.
- (5) Attach the Step Bar (with the Sliders) onto the installed mounting brackets. Position the Sliders to the installed brackets. Secure the Step Bar to the installed Brackets by using (8) M8 Large Flat Washers and (8) M8 Nylon Lock Nuts and (4) Sliders, (Fig 3). Do not fully tighten hardware at this time.

**Note:** The Sliders are packed with the Mounting Brackets.

Level and adjust the Step Bar and fully tighten all hardware.

Repeat **Steps 1-3** for the other side Step Bar installation. **The installation is completed!!!** 