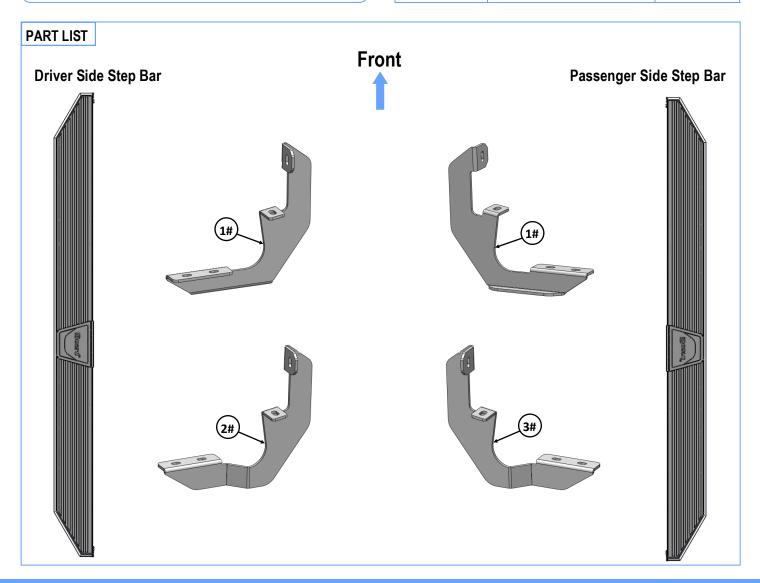

PART#: IB-P296Y&H

# iBoard® Series

READ INSTRUCTIONS CAREFULLY BEFORE START ING INSTALLATION. REMOVE CONTENTS FROM BOX AND VERIFY ALL PARTS ARE PRESENT. ASSISTANCE IS RECOMMENDED.

\*ROCKER PANEL MOUNT \*NO DRILLING REQUIRED

## STEP 3

Continue move to the driver side rear of the vehicle, (Fig 4). Repeat Steps 1 – 2 to install the remaining driver side Bracket in the rear location.

**Note:** Driver Front Mounting Bracket and Passenger Front Mounting Bracket are universal.