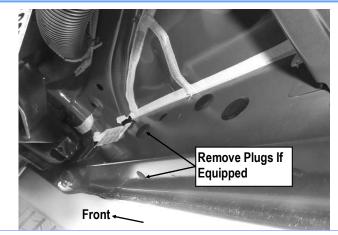

#### STEP 1

Start installation from the driver side front of the vehicle. Locate the plastic plugs along the bottom edge of the body, (Fig 1). Remove the plastic plugs from the front mounting location. Directly above each threaded insert is a top mounting location on the side of the body panel. Hold a Bracket up in place to help determine the correct mounting holes to use along the body.

**NOTE:** Thread an M8 Hex Bolt into the threaded inserts to clear paint as required.

(Fig 1) Remove The Plastic Plugs