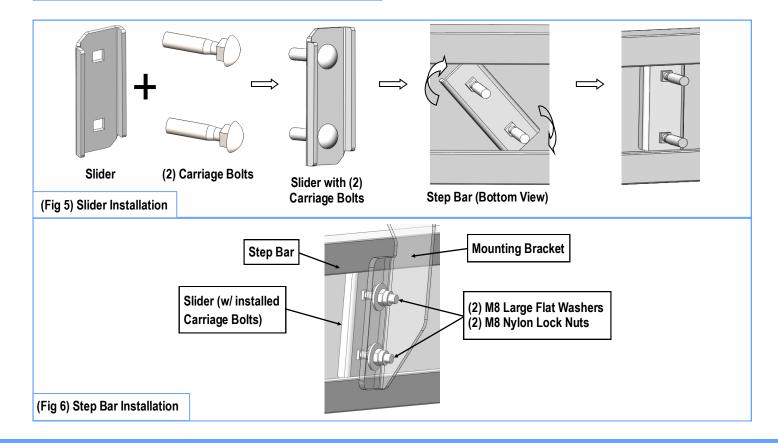

# STEP 4

Once all (2) Driver side mounting brackets are installed, then proceed to the Step Bar installation. (Figs 5 & 6)

- (1) Select (1) Slider and (2) M8X1.25-35mm Carriage Bolts;
- (2) Install (2) M8X1.25-35mm Carriage Bolts in (1) Slider.
- (3) Slide the Slider (with carriage bolts) to the **Step Bar**.
- (4) Repeat to install the other (1) slider to the step bar.
- (5) Attach the Step Bar (with the Sliders) onto the installed mounting brackets. Position the Sliders to the installed brackets. Secure the Step Bar to the installed Brackets by using (4) M8 Large Flat Washers and (4) M8 Nylon Lock Nuts and (2) Sliders, (Fig 6). Do not fully tighten hardware at this time.

**Note:** The Sliders are packed with the Mounting Brackets.

Level and adjust the Step Bar and fully tighten all hardware.

Repeat **Steps 1-4** for the other side Step Bar installation. **The installation is completed!!!** 