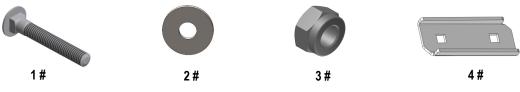

| Hardware Package B (For Step Bar Installation) |     |                             |      |     |                                         |  |
|------------------------------------------------|-----|-----------------------------|------|-----|-----------------------------------------|--|
| Item                                           | QTY | Description                 | Item | QTY | Description                             |  |
| 1#                                             | 8   | M8X1.25-35mm Carriage Bolts | 3#   | 8   | M8 Nylon Lock Nuts                      |  |
| 2#                                             | 8   | M8 Large Flat Washers       | 4#   | 4   | Sliders (Packed with Mounting Brackets) |  |