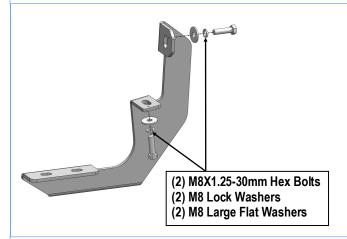

### STEP 2

Start from the driver front mounting location, (Fig 2). Select (1) Mounting Bracket. Bolt the Mounting Bracket to the factory threaded holes with (2) M8X1.25-30mm Hex Bolts, (2) M8 Lock Washers and (2) M8 Large Flat Washers, (Fig 3). Do not fully tighten hardware at this time.

(Fig 2) Driver Front Mounting Location

(Fig 3) Driver Side Front Mounting Bracket Installation

(Fig 4) Driver Side Rear Mounting Location

Customer Support: info@iboardauto.com