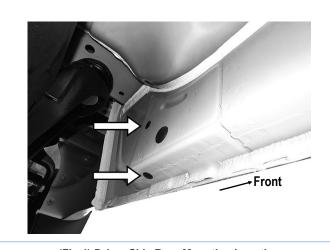

### STEP 2

Start from the driver front mounting location, (Fig 2). Select (1) Mounting Bracket. Bolt the Mounting Bracket to the factory threaded holes with (2) M8X1.25-30mm Hex Bolts, (2) M8 Lock Washers and (2) M8 Large Flat Washers, (Fig 3). Do not fully tighten hardware at this time.

(Fig 2) Driver Front Mounting Location

(Fig 3) Driver Side Front Mounting Bracket Installation

(Fig 4) Driver Side Rear Mounting Location

Customer Support: info@iboardauto.com