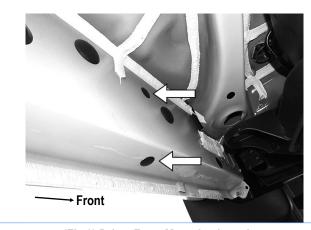

## STEP 3

Continue move to the driver side rear of the vehicle, (Fig 4). Repeat Steps 1 – 2 to install the remaining driver side Bracket in the rear location.

**Note:** Driver Front Mounting Bracket and Passenger Front Mounting Bracket are universal.

(Fig 2) Driver Front Mounting Location

(Fig 3) Driver Side Front Mounting Bracket Installation

(Fig 4) Driver Side Rear Mounting Location

Customer Support: info@iboardauto.com