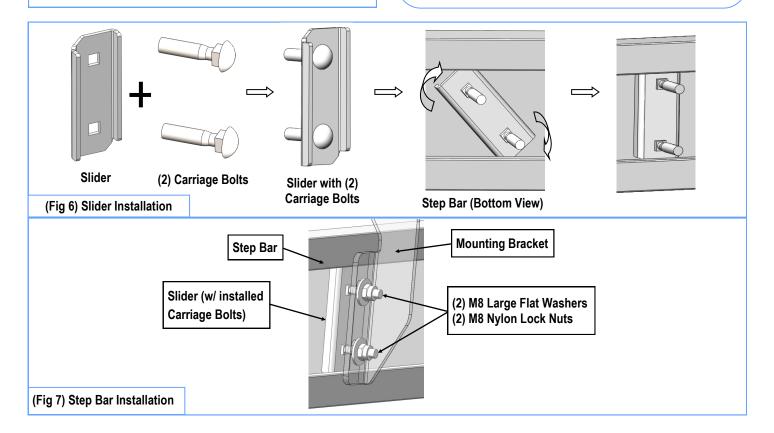

Customer Support: info@iboardauto.com

- (3) Slide the Slider (with carriage bolts) to the **Step Bar**.
- (4) Repeat to install the other (2) sliders to the step bar.
- (5) Attach the Step Bar (with the Sliders) onto the installed mounting brackets. Position the Sliders to the installed brackets. Secure the Step Bar to the installed Brackets by using (6) M8 Large Flat Washers and (6) M8 Nylon Lock Nuts and (3) Sliders, (Fig 7). Do not fully tighten hardware at this time.

#### STEP 4

Once all (3) Driver side mounting brackets are assembled, then proceed to the Step Bar installation. (Figs 6 & 7)

- (1) Select (1) Slider and (2) M8X1.25-35mm Carriage Bolts;
- (2) Install (2) M8X1.25-35mm Carriage Bolts in (1) Slider.