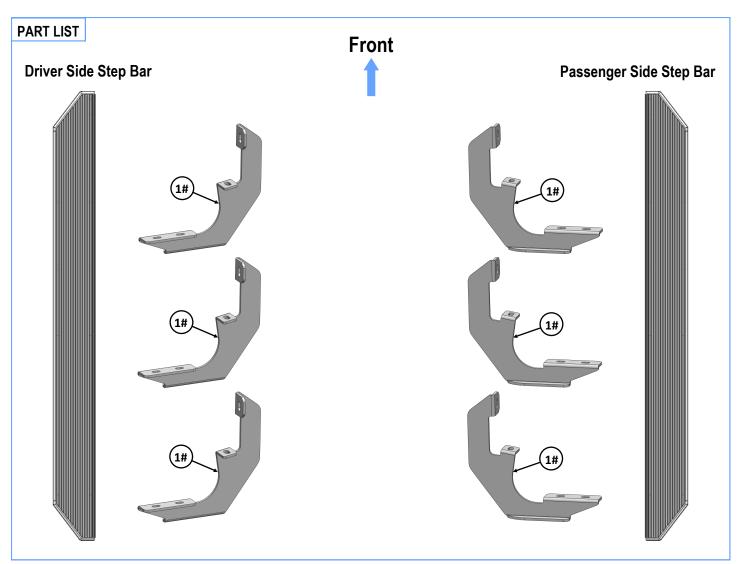

Customer Support: info@iboardauto.com

| Hardware Package A (For Bracket Installation) |     |                        |      |     |                       |  |  |
|-----------------------------------------------|-----|------------------------|------|-----|-----------------------|--|--|
| Item                                          | QTY | Description            | Item | QTY | Description           |  |  |
| 1#                                            | 6   | Mounting Brackets      | 3#   | 12  | M8 Large Flat Washers |  |  |
| 2#                                            | 12  | M8X1.25-30mm Hex Bolts | 4#   | 12  | M8 Lock Washers       |  |  |

#### STEP 2

Select (1) Mounting Bracket, attach the Bracket to the factory threaded holes using the included (2) M8x1.25-30mm Hex Bolts, (2) M8 Lock Washers and (2) M8 Large Flat Washers, (Fig 3). Do not fully tighten hardware at this time.

Note: All (6) Mounting Brackets are universal.

(Fig 3) Driver Front Mounting Bracket Installation