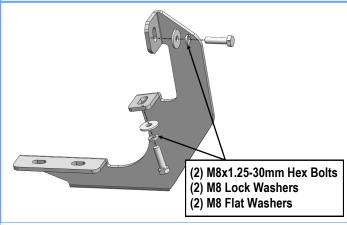

#### STEP 2

Select (1) Mounting Bracket, attach the Bracket to the factory threaded holes using the included (2) M8x1.25-30mm Hex Bolts, (2) M8 Lock Washers and (2) M8 Large Flat Washers, (Fig 3). Do not fully tighten hardware at this time.

Note: All (6) Mounting Brackets are universal.

(Fig 3) Driver Front Mounting Bracket Installation