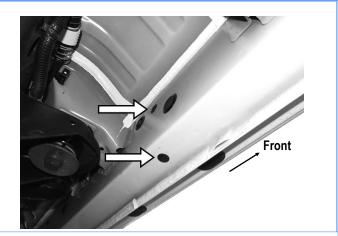

#### STEP 1

Start installation from the driver side front of the vehicle, (Fig 1). Locate the 6 plugs along the bottom edge of the body, Mounting Brackets will be bolted to the 1st, 2nd and 4th threaded mounting holes. Remove the plastic plugs from each mounting location, (Fig 2). Directly above each threaded insert is a top mounting location on the side of the body panel. Hold a Bracket up in place to help determine the mounting holes to use along the body.

**NOTE:** Thread an 8mm Hex Bolt into the threaded inserts to clear paint as required.

(Fig 1) Driver Side Front Mounting Location (Driver Side Mounting Brackets will Bolt to 1st, 2nd, 4th Locations)

(Fig 2) Remove Plastic Plugs to Uncover Threaded Inserts