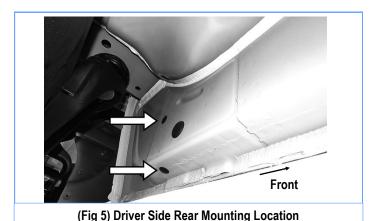

#### STEP 3

Move along the side panel to the driver side center and rear Mounting Locations, **(Figs 4 & 5)**. Repeat **Steps 1 & 2** to install the Driver Center & Rear Mounting Brackets.

(Fig 4) Driver Side Center Mounting Location