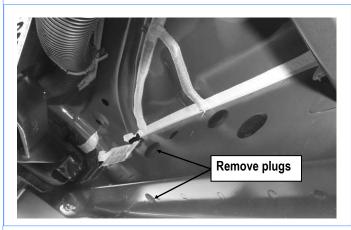

#### STEP 1

Start installation from the driver side front of the vehicle, (Fig 1). Locate the 6 plugs along the bottom edge of the body, Mounting Brackets will be bolted to the 1st, 2nd and 4th threaded mounting holes. Remove the plastic plugs from each mounting location, (Fig 2). Directly above each threaded insert is a top mounting location on the side of the body panel. Hold a Bracket up in place to help determine the mounting holes to use along the body.

**NOTE:** Thread an 8mm Hex Bolt into the threaded inserts to clear paint as required.

(Fig 1) Driver Side Front Mounting Location (Driver Side Mounting Brackets will Bolt to 1st, 2nd, 4th Locations)

(Fig 2) Remove Plastic Plugs to Uncover Threaded Inserts