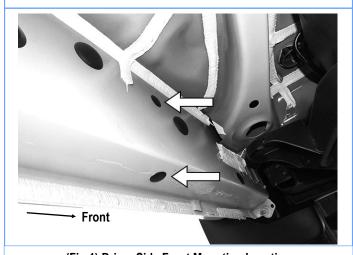

#### STEP 1

Start installation from the driver side front of the vehicle, (Fig 1). Locate the 6 plugs along the bottom edge of the body, Mounting Brackets will be bolted to the 1st, 2nd and 4th threaded mounting holes. Remove the plastic plugs from each mounting location, (Fig 2). Directly above each threaded insert is a top mounting location on the side of the body panel. Hold a Bracket up in place to help determine the mounting holes to use along the body.

**NOTE:** Thread an 8mm Hex Bolt into the threaded inserts to clear paint as required.

(Fig 1) Driver Side Front Mounting Location (Driver Side Mounting Brackets will Bolt to 1st, 2nd, 4th Locations)

(Fig 2) Remove Plastic Plugs to Uncover Threaded Inserts