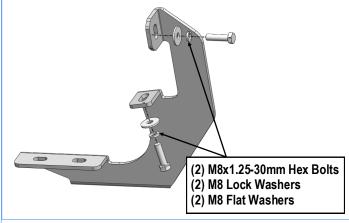

# **STEP 2**

Select (1) Mounting Bracket, attach the Bracket to the factory threaded holes using the included (2) M8x1.25-30mm Hex Bolts, (2) M8 Lock Washers and (2) M8 Large Flat Washers, **(Fig 3)**. Do not fully tighten hardware at this time.

Note: All (6) Mounting Brackets are universal.

(Fig 3) Driver Front Mounting Bracket Installation