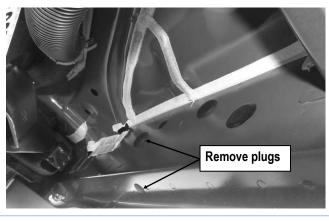

## **STEP 1**

Start installation from the driver side front of the vehicle, (Fig 1). Locate the 6 plugs along the bottom edge of the body, Mounting Brackets will be bolted to the 1st, 2nd and 4th threaded mounting holes. Remove the plastic plugs from each mounting location, (Fig 2). Directly above each threaded insert is a top mounting location on the side of the body panel. Hold a Bracket up in place to help determine the mounting holes to use along the body.

**NOTE:** Thread an 8mm Hex Bolt into the threaded inserts to clear paint as required.

(Fig 1) Driver Side Front Mounting Location (Driver Side Mounting Brackets will Bolt to 1st, 2nd, 4th Locations)

(Fig 2) Remove Plastic Plugs to Uncover Threaded Inserts