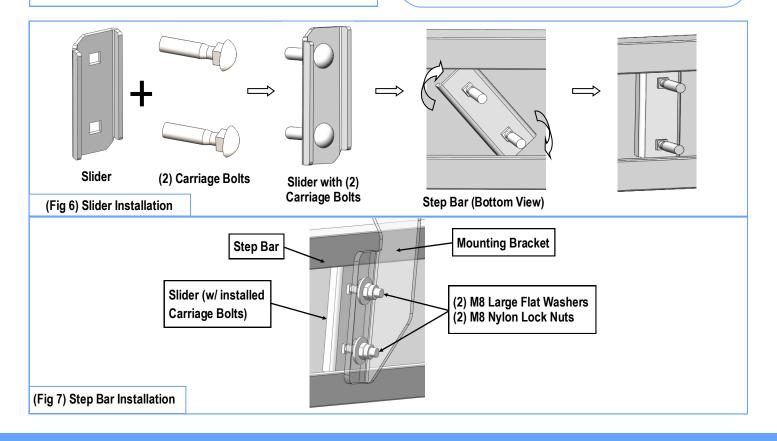

### **STEP 4**

Once all (3) Driver side mounting brackets are assembled, then proceed to the Step Bar installation. (**Figs 6 & 7**)

- (1) Select (1) Slider and (2) M8X1.25-35mm Carriage Bolts;
- (2) Install (2) M8X1.25-35mm Carriage Bolts in (1) Slider.

(3) Slide the Slider (with carriage bolts) to the Step Bar.
(4) Repeat to install the other (2) sliders to the step bar.
(5) Attach the Step Bar (with the Sliders) onto the installed mounting brackets. Position the Sliders to the installed brackets. Secure the Step Bar to the installed Brackets by using (6) M8 Large Flat Washers and (6) M8 Nylon Lock Nuts and (3) Sliders, (Fig 7). Do not fully tighten hardware at this time. Note: The Sliders are packed with the Mounting Brackets. Level and adjust the Step Bar and fully tighten all hardware. Repeat Steps 1-4 for the other side Step Bar installation. The installation is completed!!!