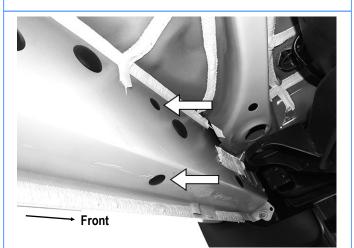

## **STEP 1**

Start installation from the driver side front of the vehicle, (Fig 1). Locate the 6 plugs along the bottom edge of the body, Mounting Brackets will be bolted to the 1st, 2nd and 4th threaded mounting holes. Remove the plastic plugs from each mounting location, (Fig 2). Directly above each threaded insert is a top mounting location on the side of the body panel. Hold a Bracket up in place to help determine the mounting holes to use along the body.

**NOTE:** Thread an 8mm Hex Bolt into the threaded inserts to clear paint as required.

(Fig 1) Driver Side Front Mounting Location (Driver Side Mounting Brackets will Bolt to 1st, 2nd, 4th Locations)

(Fig 2) Remove Plastic Plugs to Uncover Threaded Inserts