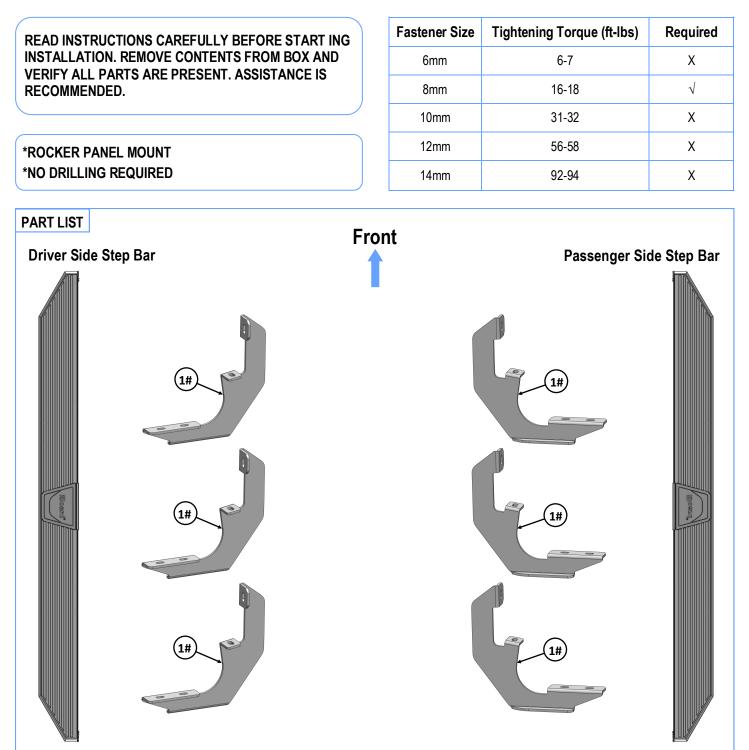

#### PART#: IB-P295Y&H

# iBoard<sup>®</sup> Series

|      | Hardware Package A (For Bracket Installation) |                           |  |     |                       |  |  |  |  |  |  |
|------|-----------------------------------------------|---------------------------|--|-----|-----------------------|--|--|--|--|--|--|
| Item | QTY                                           | Description               |  | QTY | Description           |  |  |  |  |  |  |
| 1#   | 1# 6 Mounting Brackets                        |                           |  | 12  | M8 Large Flat Washers |  |  |  |  |  |  |
| 2#   | 12                                            | 12 M8X1.25-30mm Hex Bolts |  | 12  | M8 Lock Washers       |  |  |  |  |  |  |
|      |                                               |                           |  |     |                       |  |  |  |  |  |  |

|      | Hardware Package B (For Step Bar Installation) |                             |    |      |            |                                         |  |  |  |  |  |
|------|------------------------------------------------|-----------------------------|----|------|------------|-----------------------------------------|--|--|--|--|--|
| ltem | QTY                                            | Description                 |    | ltem | QTY        | Description                             |  |  |  |  |  |
| 1#   | 12                                             | M8X1.25-35mm Carriage Bolts |    | 3#   | 12         | M8 Nylon Lock Nuts                      |  |  |  |  |  |
| 2#   | 12                                             | M8 Large Flat Washers       |    | 4#   | 6          | Sliders (Packed with Mounting Brackets) |  |  |  |  |  |
|      |                                                | 1#                          | 2# |      | <b>3</b> # | 4#                                      |  |  |  |  |  |