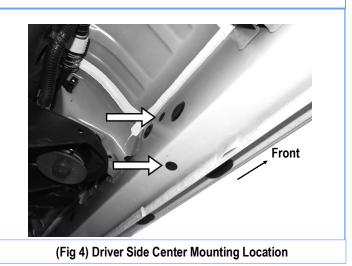

# **STEP 3**

Move along the side panel to the driver side center and rear Mounting Locations, **(Figs 4 & 5)**. Repeat **Steps 1 & 2** to install the Driver Center & Rear Mounting Brackets.

AUTO PARTS SPECIALIST INC