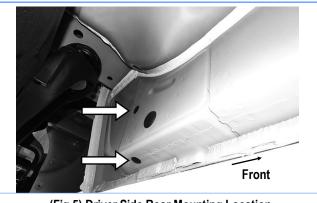

# **STEP 3**

Move along the side panel to the driver side center and rear Mounting Locations, **(Figs 4 & 5)**. Repeat **Steps 1 & 2** to install the Driver Center & Rear Mounting Brackets.

AUTO PARTS SPECIALIST INC

(Fig 5) Driver Side Rear Mounting Location