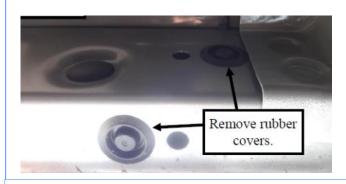

#### STEP 1

Start installation from the driver side front of the vehicle. If equipped, remove the plastic covers from the mounting locations on rocker panel, (Fig 1).

(Fig 1) Driver Side Front Mounting Location