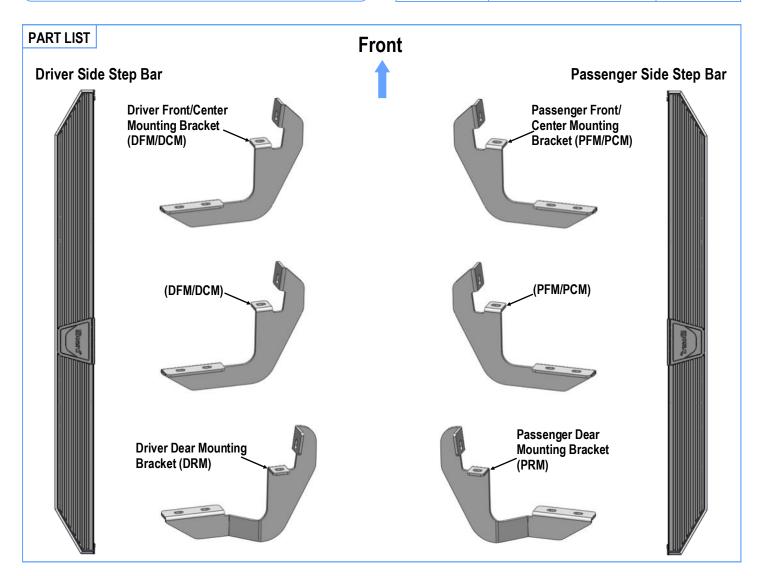

#### PART#: IB-P198Y&H

# iBoard® Series

READ INSTRUCTIONS CAREFULLY BEFORE START ING INSTALLATION. REMOVE CONTENTS FROM BOX AND VERIFY ALL PARTS ARE PRESENT. ASSISTANCE IS RECOMMENDED.

\*ROCKER PANEL MOUNT \*NO DRILLING REQUIRED