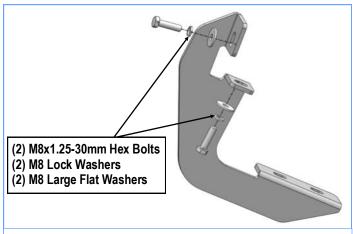

#### STEP 2

Install the M8 Clip Nuts in the holes where the plastic covers were removed, (Fig 2).

Select the Driver Front Mounting Bracket, attach the Bracket to the vehicle by using the included (2) M8x1.25-30mm Hex Bolts, (2) M8 Lock Washers and (2) M8 Large Flat Washers, (Fig 3). Do not fully tighten hardware at this time.

(Fig 2) Supplied M8 Clip Nuts Installed

(Fig 3) Driver Front Mounting Bracket Installation