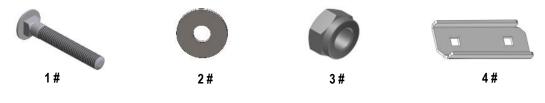

**Customer Support: info@iboardauto.com** 

M8 Large Flat Washers

2#

| Hardware Package A (For Bracket Installation) |     |                        |      |     |                 |  |
|-----------------------------------------------|-----|------------------------|------|-----|-----------------|--|
| Item                                          | QTY | Description            | Item | QTY | Description     |  |
| 1#                                            | 12  | M8X1.25-30mm Hex Bolts | 3#   | 12  | M8 Lock Washers |  |

M8 Clip Nuts

|    | 0  | 0  |    |
|----|----|----|----|
| 1# | 2# | 3# | 4# |

| Hardware Package B (For Step Bar Installation) |     |                             |      |     |                                         |
|------------------------------------------------|-----|-----------------------------|------|-----|-----------------------------------------|
| Item                                           | QTY | Description                 | Item | QTY | Description                             |
| 1#                                             | 12  | M8X1.25-35mm Carriage Bolts | 3#   | 12  | M8 Nylon Lock Nuts                      |
| 2#                                             | 12  | M8 Large Flat Washers       | 4#   | 6   | Sliders (Packed with Mounting Brackets) |