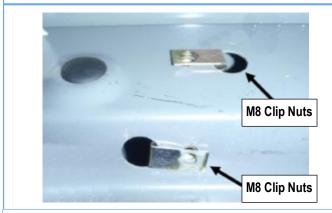

#### STEP 2

Install the M8 Clip Nuts in the holes where the plastic covers were removed, (Fig 2).

Select the Driver Front Mounting Bracket, attach the Bracket to the vehicle by using the included (2) M8x1.25-30mm Hex Bolts, (2) M8 Lock Washers and (2) M8 Large Flat Washers, (Fig 3). Do not fully tighten hardware at this time.

(Fig 2) Supplied M8 Clip Nuts Installed

(Fig 3) Driver Front Mounting Bracket Installation