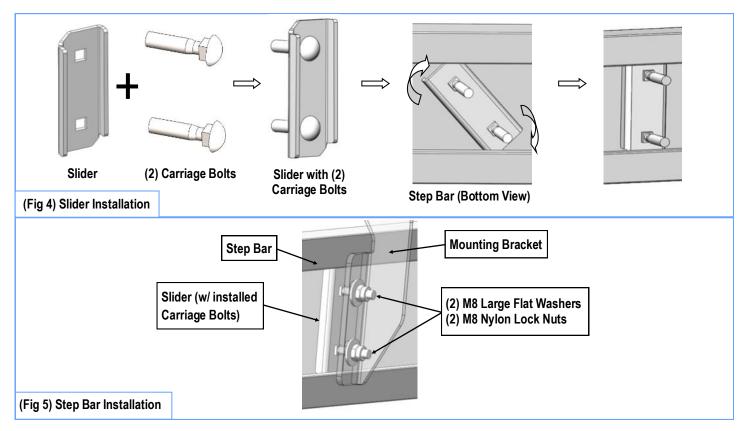

### **STEP 4**

Once all (3) Driver side mounting brackets are assembled, then proceed to the Step Bar installation. (Figs 4 & 5)

- (1) Select (1) Slider and (2) M8X1.25-35mm Carriage Bolts;
- (2) Install (2) M8X1.25-35mm Carriage Bolts in (1) Slider.
- (3) Slide the Slider (with carriage bolts) to the **Step Bar**.
- (4) Repeat to install the other (2) sliders to the step bar.
- (5) Attach the Step Bar (with the Sliders) onto the installed mounting brackets. Position the Sliders to the installed brackets. Secure the Step Bar to the installed Brackets by using (6) M8 Large Flat Washers and (6) M8 Nylon Lock Nuts and (3) Sliders, (Fig 5). Do not fully tighten hardware at this time.

**Note:** The Sliders are packed with the Mounting Brackets. Level and adjust the Step Bar and fully tighten all hardware.

Repeat **Steps 1-4** for the other side Step Bar installation. **The installation is completed!!!** 