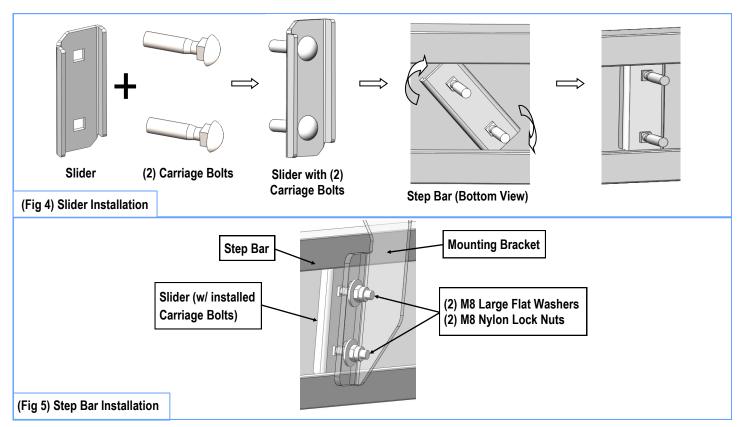

#### STEP 4

Once all (3) Driver side mounting brackets are assembled, then proceed to the Step Bar installation. (Figs 4 & 5)

- (1) Select (1) Slider and (2) M8X1.25-35mm Carriage Bolts;
- (2) Install (2) M8X1.25-35mm Carriage Bolts in (1) Slider.
- (3) Slide the Slider (with carriage bolts) to the **Step Bar.**
- (4) Repeat to install the other (2) sliders to the step bar.
- (5) Attach the Step Bar (with the Sliders) onto the installed mounting brackets. Position the Sliders to the installed brackets. Secure the Step Bar to the installed Brackets by using (6) M8 Large Flat Washers and (6) M8 Nylon Lock Nuts and (3) Sliders, (Fig 5). Do not fully tighten hardware at this time.

**Note:** The Sliders are packed with the Mounting Brackets. Level and adjust the Step Bar and fully tighten all hardware.

Repeat **Steps 1-4** for the other side Step Bar installation. **The** installation is completed!!!