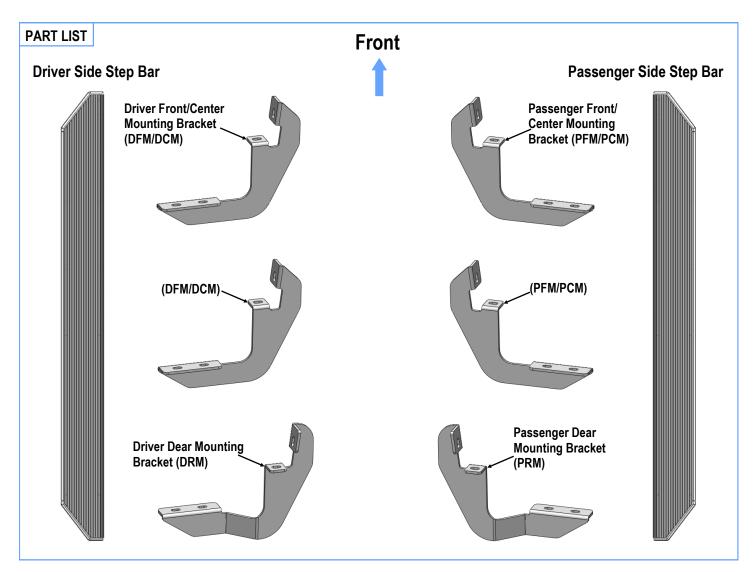

# Board®

|     | Hardware Package A (For Bracket Installation) |                        |      |      |     |                 |  |
|-----|-----------------------------------------------|------------------------|------|------|-----|-----------------|--|
| tem | QTY                                           | Descrip                | tion | Item | QTY | Description     |  |
| 1#  | 12                                            | M8X1.25-30mm Hex Bolts |      | 3#   | 12  | M8 Lock Washers |  |
| 2#  | 12                                            | M8 Large Flat Washers  |      | 4#   | 12  | M8 Clip Nuts    |  |
|     |                                               | 1#                     | 2#   |      | 3#  | 4#              |  |

| Hardware Package B (For Step Bar Installation) |     |                             |      |     |                                         |  |  |
|------------------------------------------------|-----|-----------------------------|------|-----|-----------------------------------------|--|--|
| ltem                                           | QTY | Description                 | Item | QTY | Description                             |  |  |
| 1#                                             | 12  | M8X1.25-35mm Carriage Bolts | 3#   | 12  | M8 Nylon Lock Nuts                      |  |  |
| 2#                                             | 12  | M8 Large Flat Washers       | 4#   | 6   | Sliders (Packed with Mounting Brackets) |  |  |
|                                                |     | 1# 2#                       | 1    | 3#  | 4#                                      |  |  |

#### STEP 2

Install the M8 Clip Nuts in the holes where the plastic covers were removed, (Fig 2).

Select the Driver Front Mounting Bracket, attach the Bracket to the vehicle by using the included (2) M8x1.25-30mm Hex Bolts, (2) M8 Lock Washers and (2) M8 Large Flat Washers, (Fig 3). Do not fully tighten hardware at this time.

#### STEP 3

Move to the driver side center and rear mounting locations. Repeat Steps 1 & 2 to install the Driver Center & Rear Mounting Brackets.

#### STEP 4

Once all (3) Driver side mounting brackets are assembled, then proceed to the Step Bar installation. (Figs 4 & 5)

- (1) Select (1) Slider and (2) M8X1.25-35mm Carriage Bolts;
- (2) Install (2) M8X1.25-35mm Carriage Bolts in (1) Slider.
- (3) Slide the Slider (with carriage bolts) to the **Step Bar.**
- (4) Repeat to install the other (2) sliders to the step bar.
- (5) Attach the Step Bar (with the Sliders) onto the installed mounting brackets. Position the Sliders to the installed brackets. Secure the Step Bar to the installed Brackets by using (6) M8 Large Flat Washers and (6) M8 Nylon Lock Nuts and (3) Sliders, (Fig 5). Do not fully tighten hardware at this time.

**Note:** The Sliders are packed with the Mounting Brackets. Level and adjust the Step Bar and fully tighten all hardware.

Repeat **Steps 1-4** for the other side Step Bar installation. **The** installation is completed!!!