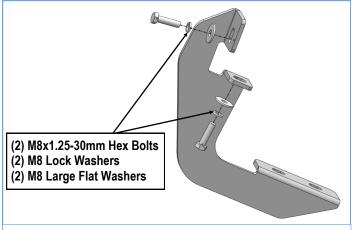

#### STEP 2

Install the M8 Clip Nuts in the holes where the plastic covers were removed, (Fig 2).

Select the Driver Front Mounting Bracket, attach the Bracket to the vehicle by using the included (2) M8x1.25-30mm Hex Bolts, (2) M8 Lock Washers and (2) M8 Large Flat Washers, (Fig 3). Do not fully tighten hardware at this time.

(Fig 2) Supplied M8 Clip Nuts Installed

(Fig 3) Driver Front Mounting Bracket Installation