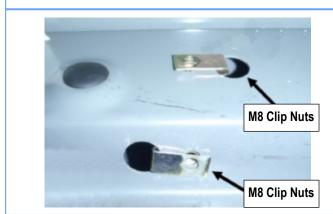

#### STEP 2

Install the M8 Clip Nuts in the holes where the plastic covers were removed, (Fig 2).

Select the Driver Front Mounting Bracket, attach the Bracket to the vehicle by using the included (2) M8x1.25-30mm Hex Bolts, (2) M8 Lock Washers and (2) M8 Large Flat Washers, (Fig 3). Do not fully tighten hardware at this time.

(Fig 2) Supplied M8 Clip Nuts Installed

(Fig 3) Driver Front Mounting Bracket Installation