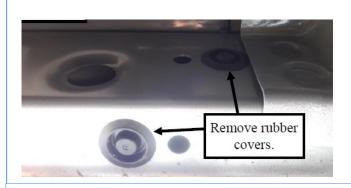

#### STEP 1

Start installation from the driver side front of the vehicle. If equipped, remove the plastic covers from the mounting locations on rocker panel, (Fig 1).

(Fig 1) Driver Side Front Mounting Location