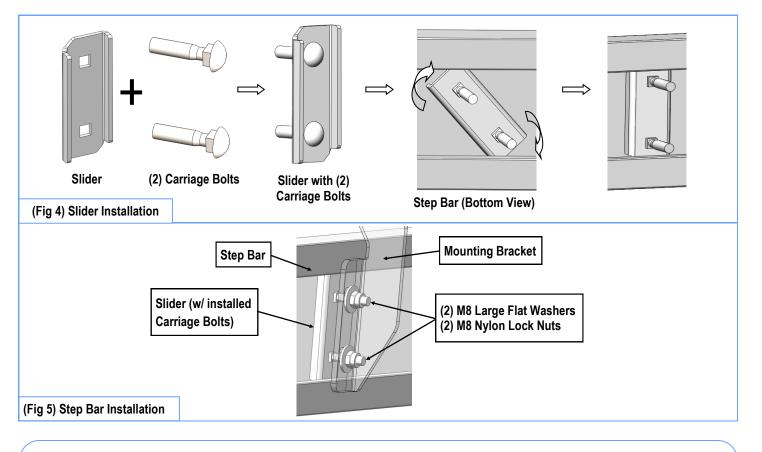

### **STEP 4**

Once all (2) Driver side mounting brackets are installed, then proceed to the Step Bar installation. (**Figs 4 & 5**)

(1) Select (1) Slider and (2) M8X1.25-35mm Carriage Bolts;

(2) Install (2) M8X1.25-35mm Carriage Bolts in (1) Slider.

(3) Slide the Slider (with carriage bolts) to the Step Bar.

(4) Repeat to install the other (1) slider to the step bar.

(5) Attach the Step Bar (with the Sliders) onto the installed mounting brackets. Position the Sliders to the installed brackets. Secure the Step Bar to the installed Brackets by using (4) M8 Large Flat Washers and (4) M8 Nylon Lock Nuts and (2) Sliders, (**Fig 5**). Do not fully tighten hardware at this time.

Note: The Sliders are packed with the Step Bars.

Level and adjust the Step Bar and fully tighten all hardware. Repeat **Steps 1-4** for the other side Step Bar installation. **The installation is completed!!!** 