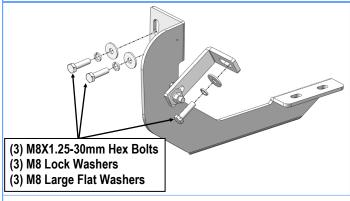

#### STEP 2

Attach the assembled Driver Front Mounting Bracket onto the (2) thread holes on the inner of the rocker panel with the included (2) M8X1.25-30mm Hex Bolt, (2) M8 Lock Washer and (2) M8 Flat Washers, (Fig 2). And then, bolt the Support Bracket to the pinch weld with (1) M8X1.25-30mm Hex Bolt, (1) M8 Lock Washer and (1) M8 Large Flat Washer, (Fig 2). Do not fully tighten hardware at this time.