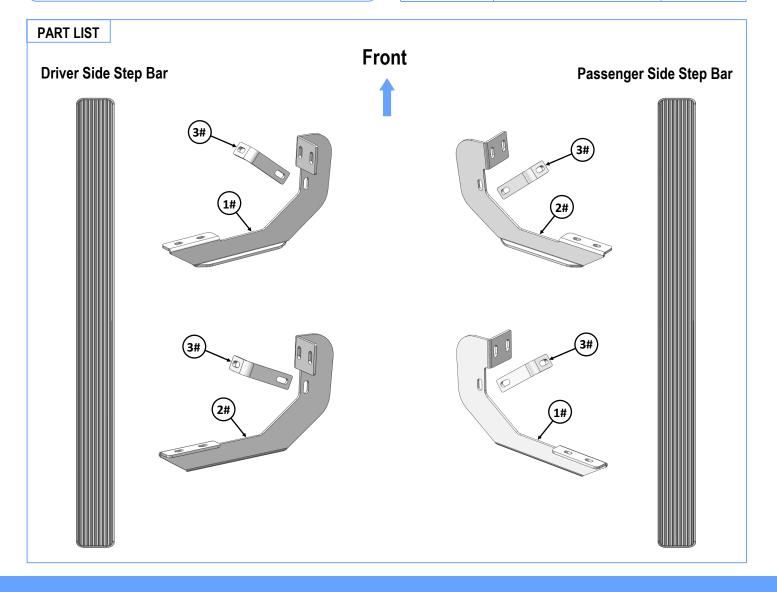

### \*ROCKER PANEL MOUNT

\*NO DRILLING REQUIRED

| Mounting Bracket List |     |                                                 |      |     |                  |  |  |
|-----------------------|-----|-------------------------------------------------|------|-----|------------------|--|--|
| ltem                  | QTY | Description                                     | ltem | QTY | Description      |  |  |
| 1#                    | 2   | Driver Front / Passenger Rear Mounting Brackets | 3#   | 4   | Support Brackets |  |  |
| 2#                    | 2   | Passenger Front / Driver Rear Mounting Brackets |      |     |                  |  |  |