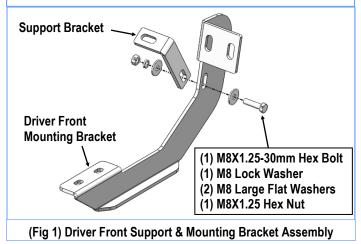

#### **STEP 1**

Starting on the driver side of the vehicle. Select (1) Driver Front Mounting Bracket and (1) Support Bracket, attach the Support Bracket to the front facing side of the Mounting Bracket with (1) M8X1.25-30mm Hex Bolt, (1) M8 Lock Washer, (2) M8 Large Flat Washers and (1) M8X1.25 Hex Nut, (Fig 1). Do not fully tighten hardware at this time.

(Fig 2) Driver Front Support & Mounting Bracket Installation