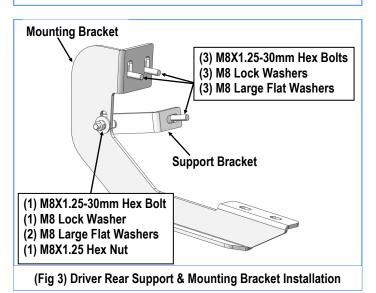

### STEP 3

Move to the Driver Side Rear Location of the vehicle. Repeat **Steps 1-2** for Driver Rear Mounting Bracket & Support Bracket installation, **(Fig 3).** Do not fully tighten hardware at this time.

Note: All (4) Support Brackets are universal.