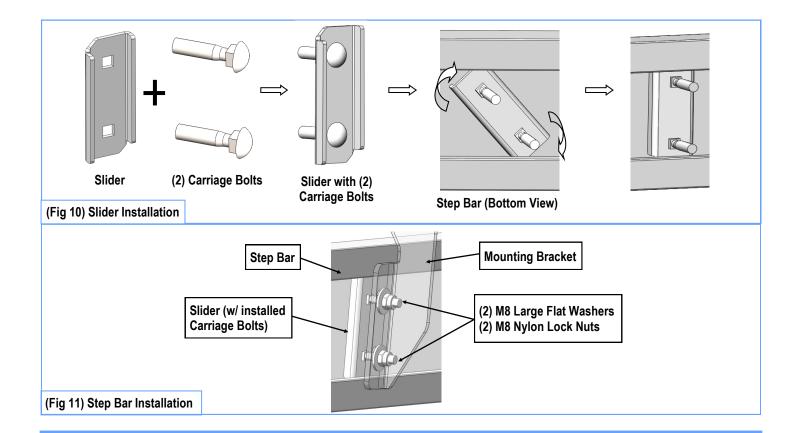

#### STEP 6

Once all (3) Driver side mounting brackets are installed, then proceed to the Step Bar installation. (Figs 10 & 11)

- (1) Select (1) Slider and (2) M8X1.25-35mm Carriage Bolts;
- (2) Install (2) M8X1.25-35mm Carriage Bolts in (1) Slider.
- (3) Slide the Slider (with carriage bolts) to the Step Bar.
- (4) Repeat to install the other (2) sliders to the step bar.
- (5) Attach the Step Bar (with the Sliders) onto the installed mounting brackets. Position the Sliders to the installed brackets. Secure the Step Bar to the installed Brackets by using (6) M8 Large Flat Washers and (6) M8 Nylon Lock Nuts and (3) Sliders, (Fig 11). Do not fully tighten hardware at this time.

Note: The Sliders are packed with the Step Bars.

Level and adjust the Step Bar and fully tighten all hardware.

Repeat **Steps 1-6** for the other side Step Bar installation. **The installation is completed!!!** 