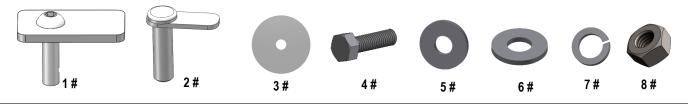

| Hardware Package A (For Bracket Installation) |     |                        |      |     |                        |  |
|-----------------------------------------------|-----|------------------------|------|-----|------------------------|--|
| Item                                          | QTY | Description            | Item | QTY | Description            |  |
| 1#                                            | 6   | M10X40 Bolt Plates     | 5#   | 12  | M10 Large Flat Washers |  |
| 2#                                            | 6   | M10X35 Bolt Plates     | 6#   | 12  | M10 Flat Washers       |  |
| 3#                                            | 12  | M10 Plastic Washers    | 7#   | 18  | M10 Lock Washers       |  |
| 4#                                            | 6   | M10X1.5-30mm Hex Bolts | 8#   | 18  | M10X1.5 Hex Nuts       |  |

| Hardware Package B (For Stainless Steel Step Bar Installation) |     |                             |      |     |                                 |  |
|----------------------------------------------------------------|-----|-----------------------------|------|-----|---------------------------------|--|
| Item                                                           | QTY | Description                 | Item | QTY | Description                     |  |
| 1#                                                             | 12  | M8X1.25-35mm Carriage Bolts | 3#   | 12  | M8 Nylon Lock Nuts              |  |
| 2#                                                             | 12  | M8 Large Flat Washers       | 4#   | 6   | Sliders (Packed with Step Bars) |  |