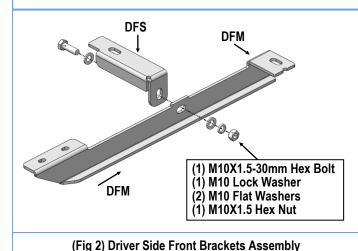

#### STEP 2

Assemble the Driver Front Mounting Bracket (**DFM**) and the Driver Front Support Bracket (**DFS**) with (1) M10X1.5-30mm Hex Bolt, (2) M10 Flat Washers, (1) M10 Lock Washer and (1) M10X1.5 Hex Nut, (**Fig 2**). Do not fully tighten at this time.