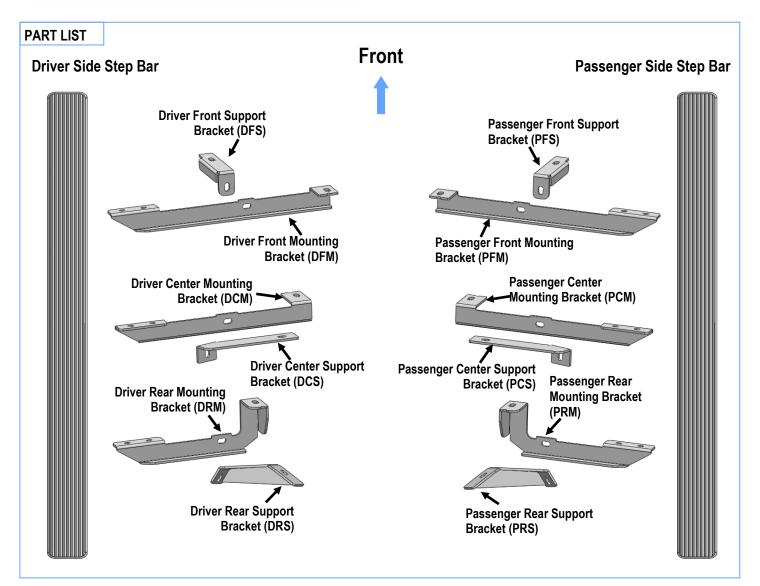

## Board®

STEP 1

Start the installation from the Driver Side Front Mounting Location of the vehicle. Insert (1) M10X35 Bolt Plate into the small hole, insert (1) M10X40 Bolt Plate into the large hole as show on, (Fig 1).

#### STEP 2

Assemble the Driver Front Mounting Bracket (**DFM**) and the Driver Front Support Bracket (**DFS**) with (1) M10X1.5-30mm Hex Bolt, (2) M10 Flat Washers, (1) M10 Lock Washer and (1) M10X1.5 Hex Nut, (**Fig 2**). Do not fully tighten at this time.

#### STEP 3

Attach the Driver Front Mounting Bracket (**DFM**) to the installed M10X35 Bolt Plates with (1) M10 Plastic Washers, (1) M10 Large Flat Washer, (1) M10 Lock Washer and (1) M10X1.5 Hex Nut; attach the Driver Front Support Bracket (**DFS**) to the installed M10X40 Bolt Plates with (1) M10 Plastic Washers, (1) M10 Large Flat Washer, (1) M10 Lock Washer and (1) M10X1.5 Hex Nut, (**Fig 3**). Do not fully tighten at this time.

#### STEP 4

Move to the Driver Side Center Mounting Location, (Fig 4). Repeat Steps 1—3 to assemble and install the Driver Center Mounting Bracket (DCM) and Driver Center Support Bracket (DCS), (Figs 5 & 6). Do not fully tighten at this time.

### STEP 5

Move to the Driver Side Rear Mounting Location, (Fig 7). Repeat Steps 1—3 to assemble and install the Driver Rear Mounting Bracket (DRM) and Driver Rear Support Bracket (DRS), (Figs 8 & 9). Do not fully tighten at this time.

#### STEP 6

Once all (3) Driver side mounting brackets are installed, then proceed to the Step Bar installation. (Figs 10 & 11)

- (1) Select (1) Slider and (2) M8X1.25-35mm Carriage Bolts;
- (2) Install (2) M8X1.25-35mm Carriage Bolts in (1) Slider.
- (3) Slide the Slider (with carriage bolts) to the Step Bar.
- (4) Repeat to install the other (2) sliders to the step bar.
- (5) Attach the Step Bar (with the Sliders) onto the installed mounting brackets. Position the Sliders to the installed brackets. Secure the Step Bar to the installed Brackets by using (6) M8 Large Flat Washers and (6) M8 Nylon Lock Nuts and (3) Sliders, (Fig 11). Do not fully tighten hardware at this time.