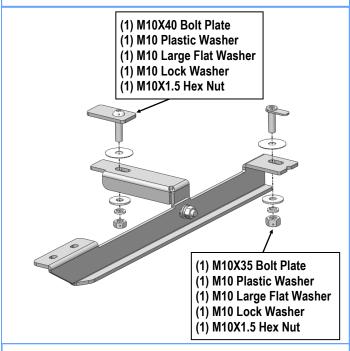

#### STEP 2

Assemble the Driver Front Mounting Bracket (**DFM**) and the Driver Front Support Bracket (**DFS**) with (1) M10X1.5-30mm Hex Bolt, (2) M10 Flat Washers, (1) M10 Lock Washer and (1) M10X1.5 Hex Nut, (**Fig 2**). Do not fully tighten at this time.

#### STEP 3

Attach the Driver Front Mounting Bracket (**DFM**) to the installed M10X35 Bolt Plates with (1) M10 Plastic Washers, (1) M10 Large Flat Washer, (1) M10 Lock Washer and (1) M10X1.5 Hex Nut; attach the Driver Front Support Bracket (**DFS**) to the installed M10X40 Bolt Plates with (1) M10 Plastic Washers, (1) M10 Large Flat Washer, (1) M10 Lock Washer and (1) M10X1.5 Hex Nut, (**Fig 3**). Do not fully tighten at this time.

(Fig 3) Driver Side Front Brackets Installation