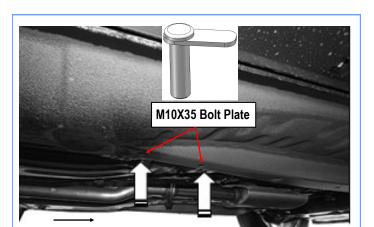

#### STEP 4

Move to the Driver Side Center Mounting Location, (Fig 4). Repeat Steps 1—3 to assemble and install the Driver Center Mounting Bracket (DCM) and Driver Center Support Bracket (DCS), (Figs 5 & 6). Do not fully tighten at this time.

Note: Only use (2) M10X35 Bolt Plates for installation.

Customer Support: info@iboardauto.com