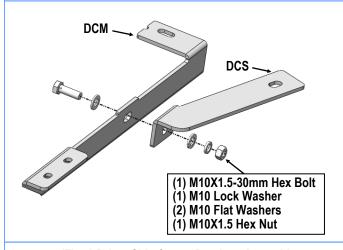

#### STEP 2

Assemble the Driver Front Mounting Bracket (**DFM**) and the Driver Front Support Bracket (**DFS**) with (1) M10X1.5-30mm Hex Bolt, (2) M10 Flat Washers, (1) M10 Lock Washer and (1) M10X1.5 Hex Nut, (**Fig 2**). Do not fully tighten at this time.