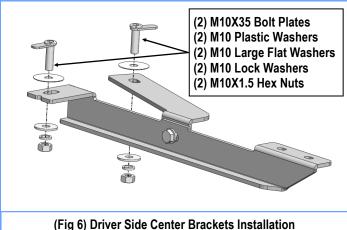

#### STEP 4

Move to the Driver Side Center Mounting Location, (Fig 4). Repeat Steps 1—3 to assemble and install the Driver Center Mounting Bracket (DCM) and Driver Center Support Bracket (DCS), (Figs 5 & 6). Do not fully tighten at this time.

### **iBoard**®

(Fig 4) Insert (2) M10X35 Bolt Plates (Driver Side Center Mounting Location)

**Front** 

(Fig 5) Driver Side Center Brackets Assembly