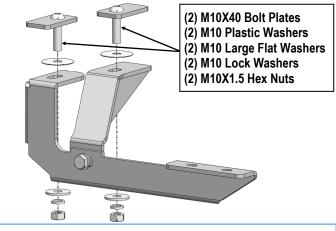

### STEP 5

Move to the Driver Side Rear Mounting Location, (Fig 7). Repeat Steps 1—3 to assemble and install the Driver Rear Mounting Bracket (DRM) and Driver Rear Support Bracket (DRS), (Figs 8 & 9). Do not fully tighten at this time.

Note: Only use (2) M10X40 Bolt Plates for installation.

(Fig 7) Driver Side Rear Mounting Location

(Fig 8) Driver Side Rear Brackets Assembly

(Fig 9) Driver Side Rear Brackets Installation

Customer Support: info@iboardauto.com