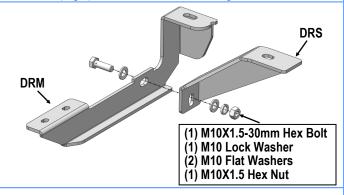

### STEP 5

Move to the Driver Side Rear Mounting Location, (Fig 7). Repeat Steps 1—3 to assemble and install the Driver Rear Mounting Bracket (DRM) and Driver Rear Support Bracket (DRS), (Figs 8 & 9). Do not fully tighten at this time.

Note: Only use (2) M10X40 Bolt Plates for installation.

(Fig 7) Driver Side Rear Mounting Location

(Fig 8) Driver Side Rear Brackets Assembly

(Fig 9) Driver Side Rear Brackets Installation

Customer Support: info@iboardauto.com