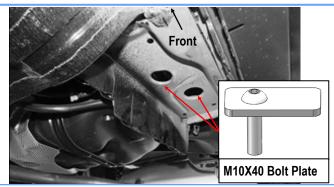

## Board®

STEP 1

Start the installation from the Driver Side Front Mounting Location of the vehicle. Insert (1) M10X35 Bolt Plate into the small hole, insert (1) M10X40 Bolt Plate into the large hole as show on, (Fig 1).

(Driver Side Front Mounting Location)