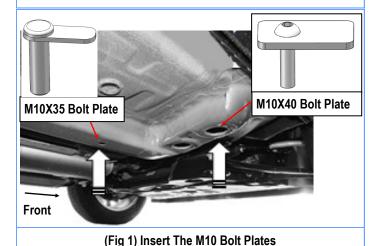

## Board®

STEP 1

Start the installation from the Driver Side Front Mounting Location of the vehicle. Insert (1) M10X35 Bolt Plate into the small hole, insert (1) M10X40 Bolt Plate into the large hole as show on, (Fig 1).