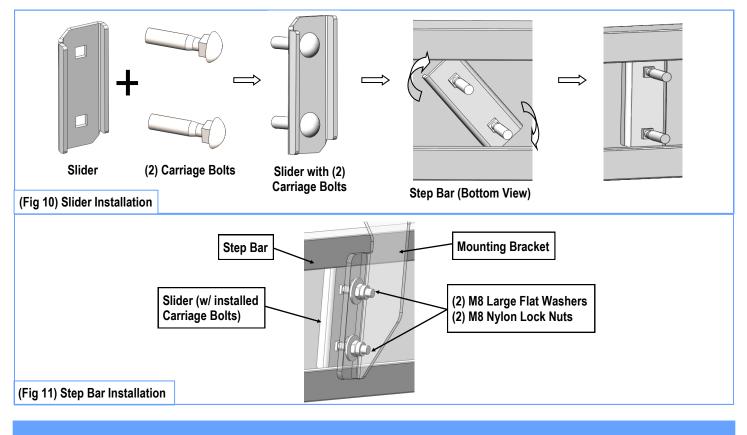

#### **STEP 6**

Once all (3) Driver side mounting brackets are installed, then proceed to the Step Bar installation. (**Figs 10 & 11**)

- (1) Select (1) Slider and (2) M8X1.25-35mm Carriage Bolts;
- (2) Install (2) M8X1.25-35mm Carriage Bolts in (1) Slider.
- (3) Slide the Slider (with carriage bolts) to the **Step Bar**.
- (4) Repeat to install the other (2) sliders to the step bar.

(5) Attach the Step Bar (with the Sliders) onto the installed mounting brackets. Position the Sliders to the installed brackets. Secure the Step Bar to the installed Brackets by using (6) M8 Large Flat Washers and (6) M8 Nylon Lock Nuts and (3) Sliders, (**Fig 11**). Do not fully tighten hardware at this time.