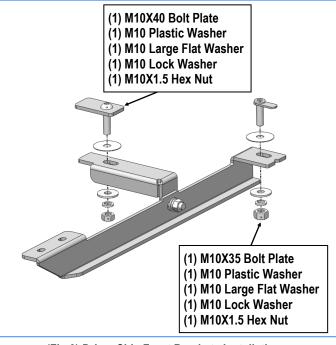

# **iBoard**®

| Hardware Package A (For Bracket Installation)         |     |                        |      |     |                        |  |  |  |  |
|-------------------------------------------------------|-----|------------------------|------|-----|------------------------|--|--|--|--|
| ltem                                                  | QTY | Description            | ltem | QTY | Description            |  |  |  |  |
| 1#                                                    | 6   | M10X40 Bolt Plates     | 5#   | 12  | M10 Large Flat Washers |  |  |  |  |
| 2#                                                    | 6   | M10X35 Bolt Plates     | 6#   | 12  | M10 Flat Washers       |  |  |  |  |
| 3#                                                    | 12  | M10 Plastic Washers    | 7#   | 18  | M10 Lock Washers       |  |  |  |  |
| 4#                                                    | 6   | M10X1.5-30mm Hex Bolts | 8#   | 18  | M10X1.5 Hex Nuts       |  |  |  |  |
| $ \begin{array}{cccccccccccccccccccccccccccccccccccc$ |     |                        |      |     |                        |  |  |  |  |