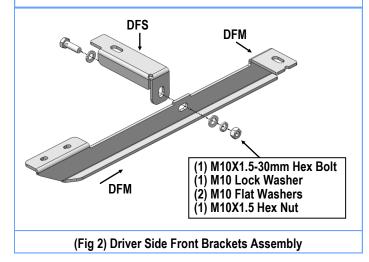

#### **STEP 2**

Assemble the Driver Front Mounting Bracket (**DFM**) and the Driver Front Support Bracket (**DFS**) with (1) M10X1.5-30mm Hex Bolt, (2) M10 Flat Washers, (1) M10 Lock Washer and (1) M10X1.5 Hex Nut, (**Fig 2**). Do not fully tighten at this time.