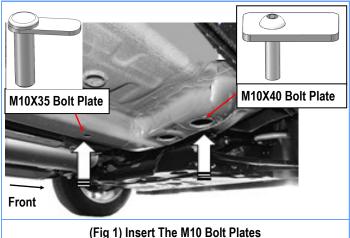

#### **STEP** 1

Start the installation from the Driver Side Front Mounting Location of the vehicle. Insert (1) M10X35 Bolt Plate into the small hole, insert (1) M10X40 Bolt Plate into the large hole as show on, (Fig 1).

(Driver Side Front Mounting Location)