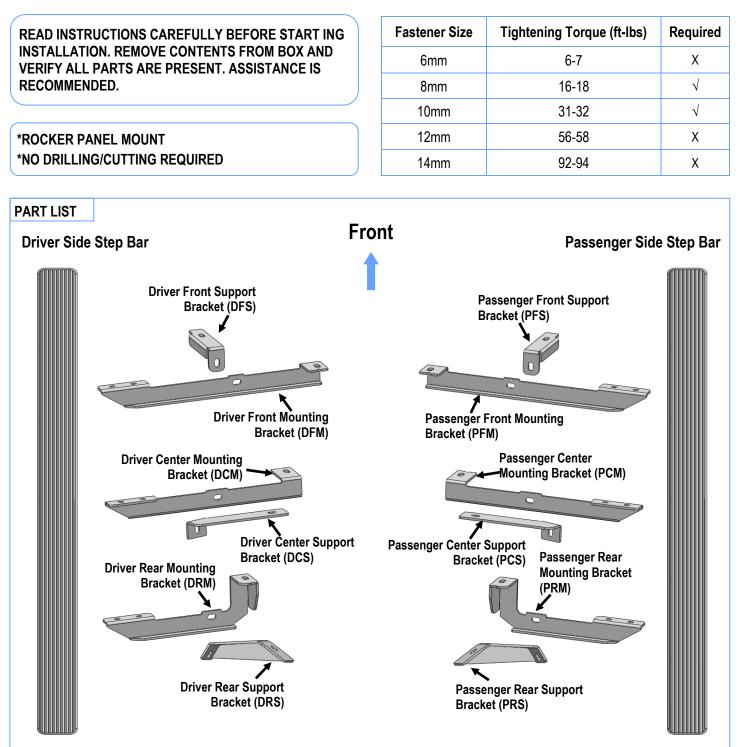

# **iBoard**®

| Hardware Package A (For Bracket Installation)         |     |                        |      |     |                        |  |  |  |  |
|-------------------------------------------------------|-----|------------------------|------|-----|------------------------|--|--|--|--|
| ltem                                                  | QTY | Description            | ltem | QTY | Description            |  |  |  |  |
| 1#                                                    | 6   | M10X40 Bolt Plates     | 5#   | 12  | M10 Large Flat Washers |  |  |  |  |
| 2#                                                    | 6   | M10X35 Bolt Plates     | 6#   | 12  | M10 Flat Washers       |  |  |  |  |
| 3#                                                    | 12  | M10 Plastic Washers    | 7#   | 18  | M10 Lock Washers       |  |  |  |  |
| 4#                                                    | 6   | M10X1.5-30mm Hex Bolts | 8#   | 18  | M10X1.5 Hex Nuts       |  |  |  |  |
| $ \begin{array}{cccccccccccccccccccccccccccccccccccc$ |     |                        |      |     |                        |  |  |  |  |

| Hardware Package B (For Stainless Steel Step Bar Installation) |     |                             |      |     |                                 |  |  |  |  |  |
|----------------------------------------------------------------|-----|-----------------------------|------|-----|---------------------------------|--|--|--|--|--|
| ltem                                                           | QTY | Description                 | ltem | QTY | Description                     |  |  |  |  |  |
| 1#                                                             | 12  | M8X1.25-35mm Carriage Bolts | 3#   | 12  | M8 Nylon Lock Nuts              |  |  |  |  |  |
| 2#                                                             | 12  | M8 Large Flat Washers       | 4#   | 6   | Sliders (Packed with Step Bars) |  |  |  |  |  |
|                                                                |     | 1#<br>2#                    |      | 3#  | 4#                              |  |  |  |  |  |