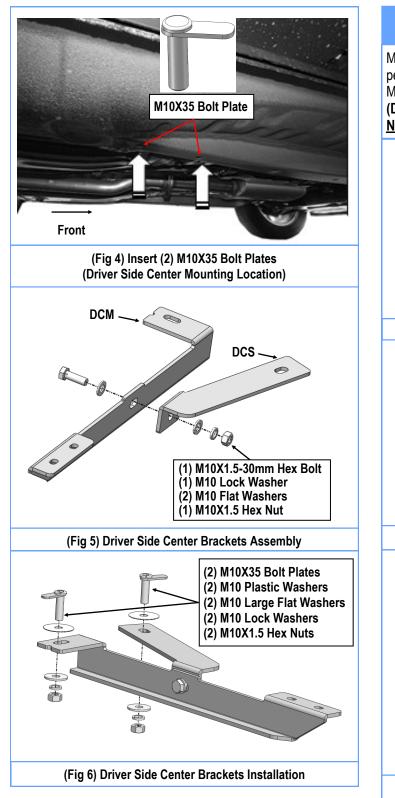

#### **STEP 4**

Move to the Driver Side Center Mounting Location, (Fig 4). Repeat **Steps 1—3** to assemble and install the Driver Center Mounting Bracket (**DCM**) and Driver Center Support Bracket (**DCS**), (Figs 5 & 6). Do not fully tighten at this time.

Note: Only use (2) M10X35 Bolt Plates for installation.