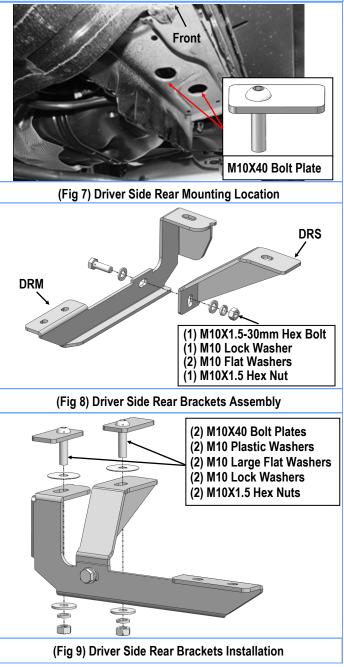

### **STEP 5**

Move to the Driver Side Rear Mounting Location, (Fig 7). Repeat Steps 1—3 to assemble and install the Driver Rear Mounting Bracket (DRM) and Driver Rear Support Bracket (DRS), (Figs 8 & 9). Do not fully tighten at this time. Note: Only use (2) M10X40 Bolt Plates for installation.