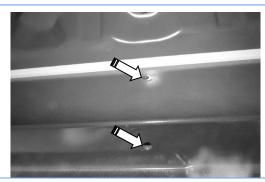

(Fig 3) Driver Side Front Mounting Location

(Fig 4) Driver Side 3rd Mounting Location

(Fig 5) Driver Side 4th Mounting Location