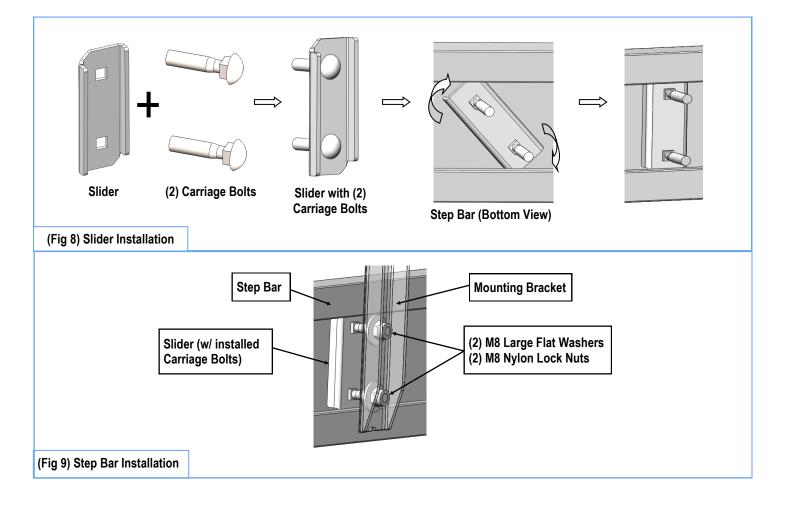

### **STEP 4**

Once all (4) Driver mounting brackets are installed, then proceed to the Step Bar installation. (Figs 8 & 9)

- (1) Select (1) Slider and (2) M8X1.25-35mm Carriage Bolts;
- (2) Install (2) M8X1.25-35mm Carriage Bolts in (1) Slider.
- (3) Slide the Slider (with carriage bolts) to the Step Bar.
- (4) Repeat to install the other (3) sliders to the step bar.

(5) Attach the Step Bar (with the Sliders) onto the installed mounting brackets. Position the Sliders to the installed brackets. Secure the Step Bar to the installed Brackets by using (8) M8 Large Flat Washers and (8) M8 Nylon Lock Nuts and (4) Sliders, (**Fig 9**). Do not fully tighten hardware at this time.