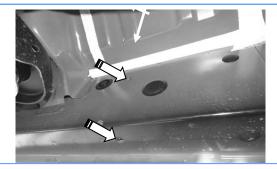

(Fig 3) Driver Side Front Mounting Location

(Fig 4) Driver Side 3rd Mounting Location

(Fig 5) Driver Side 4th Mounting Location