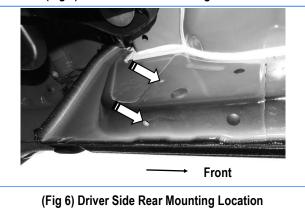

(Fig 3) Driver Side Front Mounting Location

(Fig 4) Driver Side 3rd Mounting Location

(Fig 5) Driver Side 4th Mounting Location