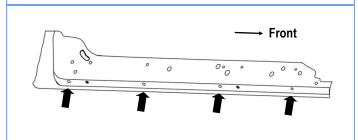

#### **STEP 1**

Start the installation under the driver side of the vehicle. Locate the 8 plugs along the bottom edge of the body. Mounting Brackets will bolt to the 1st, 3rd, 4th and 6th threaded mounting holes, (Fig 1-6). Remove the plastic plugs from each mounting location. Directly above each threaded insert is the top mounting location on the side of the body panel. Hold a Mounting Bracket up in place to help determine the mounting locations.

**NOTE:** Thread an M8X1.25-30mm Hex Bolt into the threaded inserts to clear paint as required.

(Fig 1) Driver Side Mounting Locations Illustrated (NOTE: Hold a Mounting Bracket up in place to help determine the mounting locations)