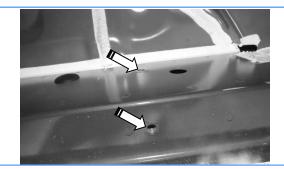

(Fig 3) Driver Side Front Mounting Location

(Fig 4) Driver Side 3rd Mounting Location

(Fig 5) Driver Side 4th Mounting Location