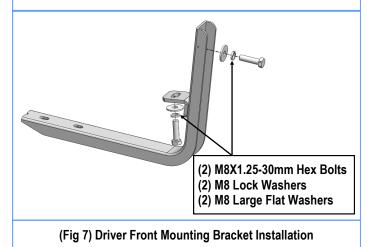

#### **STEP 2**

Start from the front of the side. Select and bolt the Driver Front Mounting Bracket to the 1st factory threaded holes with (2) M8X1.25-30mm Hex Bolts, (2) M8 Lock Washers and (2) M8 Large Flat Washers (Fig 7). Do not fully tighten hardware at this time.