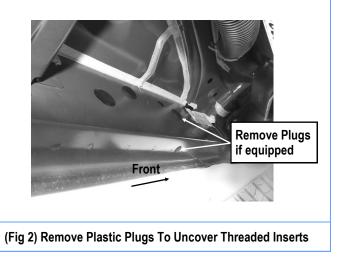

#### **STEP 1**

Start the installation under the driver side of the vehicle. Locate the 8 plugs along the bottom edge of the body. Mounting Brackets will bolt to the 1st, 3rd, 4th and 6th threaded mounting holes, (Fig 1-6). Remove the plastic plugs from each mounting location. Directly above each threaded insert is the top mounting location on the side of the body panel. Hold a Mounting Bracket up in place to help determine the mounting locations.

**NOTE:** Thread an M8X1.25-30mm Hex Bolt into the threaded inserts to clear paint as required.

(Fig 1) Driver Side Mounting Locations Illustrated (NOTE: Hold a Mounting Bracket up in place to help determine the mounting locations)