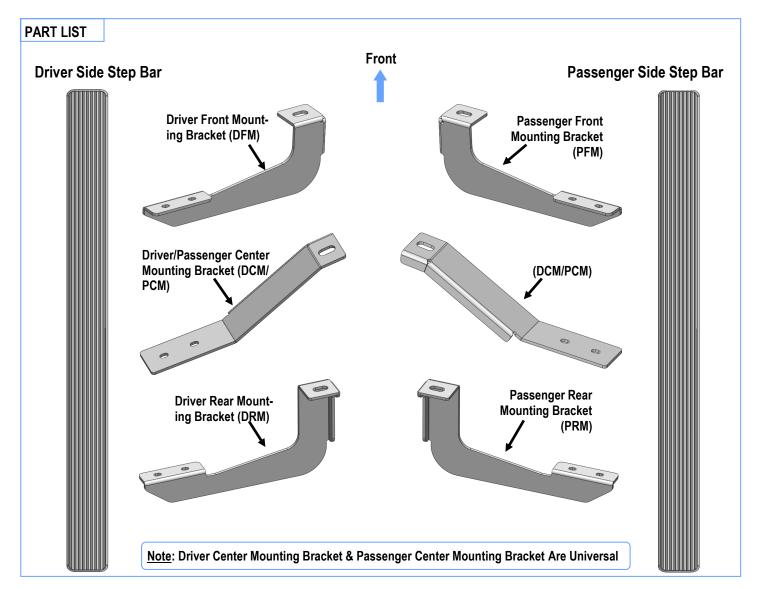

#### STEP 1

Start the installation under the Driver side of the vehicle. Remove the front and rear body mount hex bolts. Do not remove the rubber bushings, (Fig 1).

#### STEP 2

Hang the driver side front / center and rear Mounting Brackets to the body mounts using the factory hex bolts.

**NOTE**: On some model/years, the factory bolt and flat washer can not be reinstalled due to Bracket interference. Replace the factory hex bolts and washers with the included M12X1.75-120mm Hex Bolts, M12 Lock Washers and M12 Large Flat Washers, (**Fig 2**). Do not tighten hardware at this time.

### STEP 3

Once all (3) Driver side mounting brackets are installed, then proceed to the Step Bar installation. (Figs 3 & 4)

- (1) Select (1) Slider and (2) M8X1.25-35mm Carriage Bolts;
- (2) Install (2) M8X1.25-35mm Carriage Bolts in (1) Slider.
- (3) Slide the Slider (with carriage bolts) to the Step Bar.
- (4) Repeat to install the other (2) sliders to the step bar.
- (5) Attach the Step Bar (with the Sliders) onto the installed mounting brackets. Position the Sliders to the installed brackets. Secure the Step Bar to the installed Brackets by using (6) M8 Large Flat Washers and (6) M8 Nylon Lock Nuts and (3) Sliders, (Fig 4). Do not fully tighten hardware at this time.

Note: The Sliders are packed with the Step Bars.

Level and adjust the Step Bar and fully tighten all hardware.

Repeat **Steps 1-3** for the other side Step Bar installation. **The installation is completed!!!** 