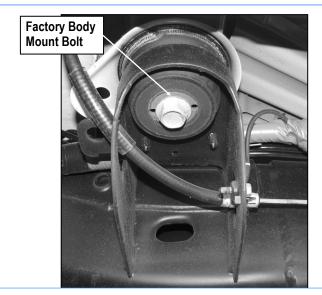

#### STEP 1

Start the installation under the Driver side of the vehicle. Remove the front and rear body mount hex bolts. Do not remove the rubber bushings, (Fig 1).

(Fig 1) Driver Side Front Mounting Location

Customer Support: info@iboardauto.com