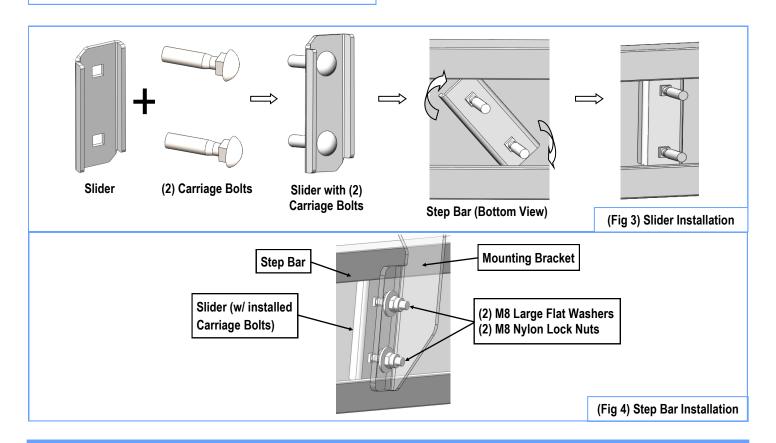

### STEP 3

Once all (3) Driver side mounting brackets are installed, then proceed to the Step Bar installation. (Figs 3 & 4)

- (1) Select (1) Slider and (2) M8X1.25-35mm Carriage Bolts;
- (2) Install (2) M8X1.25-35mm Carriage Bolts in (1) Slider.
- (3) Slide the Slider (with carriage bolts) to the Step Bar.
- (4) Repeat to install the other (2) sliders to the step bar.
- (5) Attach the Step Bar (with the Sliders) onto the installed mounting brackets. Position the Sliders to the installed brackets. Secure the Step Bar to the installed Brackets by using (6) M8 Large Flat Washers and (6) M8 Nylon Lock Nuts and (3) Sliders, (Fig 4). Do not fully tighten hardware at this time.

Note: The Sliders are packed with the Step Bars.

Level and adjust the Step Bar and fully tighten all hardware.

Repeat **Steps 1-3** for the other side Step Bar installation. **The installation is completed!!!** 