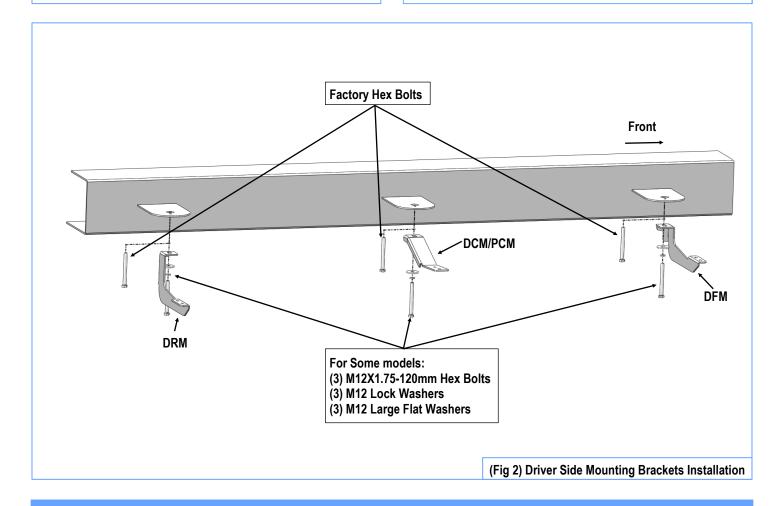

#### STEP 2

Hang the driver side front / center and rear Mounting Brackets to the body mounts using the factory hex bolts.

**NOTE**: On some model/years, the factory bolt and flat washer can not be reinstalled due to Bracket interference. Replace the factory hex bolts and washers with the included M12X1.75-120mm Hex Bolts, M12 Lock Washers and M12 Large Flat Washers, (**Fig 2**). Do not tighten hardware at this time.

(Fig 1) Driver Side Front Mounting Location

Customer Support: info@iboardauto.com