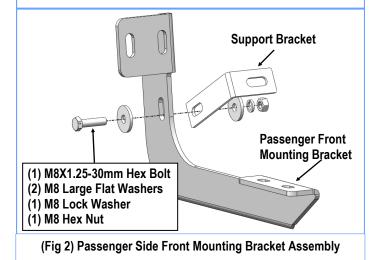

### **STEP 2**

Select (1) Passenger Front Mounting Bracket and (1) Support Bracket. Assemble with (1) M8X1.25-30mm Hex Bolts, (2) M8 Large Flat Washers, (1) M8 Lock Washer and (1) M8 Hex Nut, (**Fig 2).** Do not fully tighten hardware at this time.