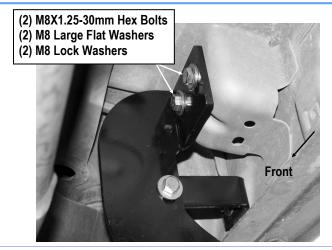

#### **STEP 3**

Attach the Passenger Front Mounting Bracket to the (2) upper threaded holes with (2) M8X1.25-30mm Hex Bolts, (2) M8 Large Flat Washers and (2) M8 Lock Washers, (**Fig 3**).

Attach the short end of the Support Bracket to the forward threaded hole near the pinch weld with (1) M8X1.25-30mm Hex Bolt, (1) M8 Large Flat Washer and (1) M8 Lock Washer, (Fig 4). Do not fully tighten hardware at this time.

(Fig 3) Passenger Side Front Mounting Bracket Installation (Front View)

(Fig 4) Passenger Side Front Mounting Bracket Installation (Rear View)