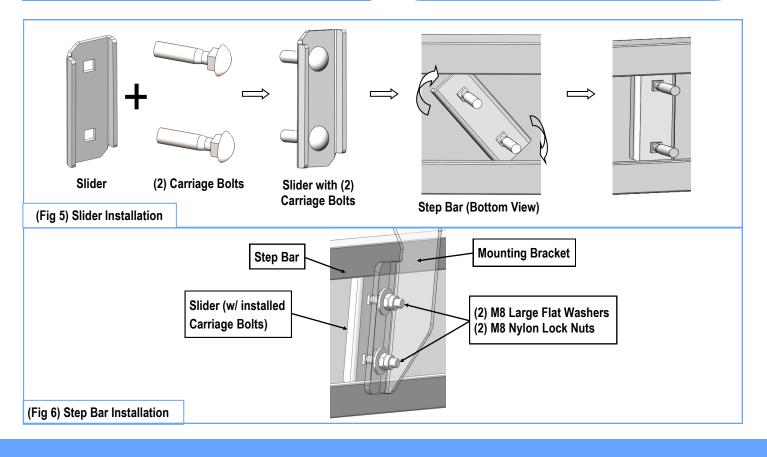

#### **STEP 5**

Once all (2) Passenger side mounting brackets are installed, then proceed to the Step Bar installation. (Figs 5 & 6)

- (1) Select (1) Slider and (2) M8X1.25-35mm Carriage Bolts;
- (2) Install (2) M8X1.25-35mm Carriage Bolts in (1) Slider.
- (3) Slide the Slider (with carriage bolts) to the  $\ensuremath{\text{Step Bar.}}$
- (4) Repeat to install the other (1) slider to the step bar.
- (5) Attach the Step Bar (with the Sliders) onto the installed

mounting brackets. Position the Sliders to the installed brackets. Secure the Step Bar to the installed Brackets by using (4) M8 Large Flat Washers and (4) M8 Nylon Lock Nuts and (2) Sliders, (**Fig 6**). Do not fully tighten hardware at this time.

Note: The Sliders are packed with the Step Bars.

Level and adjust the Step Bar and fully tighten all hardware.

Repeat **Steps 1-5** for the other side Step Bar installation. **The installation is completed!!!** 