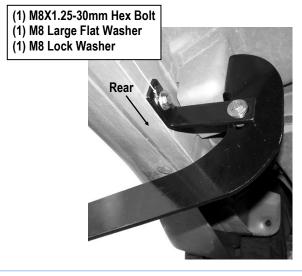

#### **STEP 3**

Attach the Passenger Front Mounting Bracket to the (2) upper threaded holes with (2) M8X1.25-30mm Hex Bolts, (2) M8 Large Flat Washers and (2) M8 Lock Washers, (**Fig 3**).

Attach the short end of the Support Bracket to the forward threaded hole near the pinch weld with (1) M8X1.25-30mm Hex Bolt, (1) M8 Large Flat Washer and (1) M8 Lock Washer, (Fig 4). Do not fully tighten hardware at this time.

(Fig 3) Passenger Side Front Mounting Bracket Installation (Front View)

(Fig 4) Passenger Side Front Mounting Bracket Installation (Rear View)