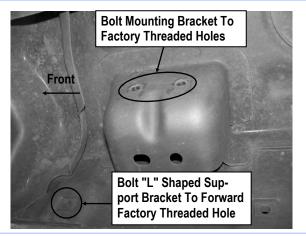

#### **STEP 1**

Start installation from the passenger side front of the vehicle. Locate the (2) factory threaded holes in the side of the body panel and the (2) lower threaded holes near the pinch weld, (Fig 1).

(Fig 1) Passenger Side Front Mounting Bracket Location