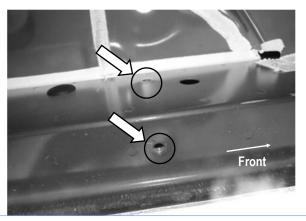

#### **STEP 1**

Starting on the driver side of the vehicle. Locate the (4) plugs along the bottom edge of the body. Remove the plastic plugs from each mounting location, (**Fig 1**).

**<u>NOTE</u>**: Thread a M8 Hex Bolt into the threaded inserts to clear paint as required.

(Fig 1) Remove Plastic Plugs To Uncover Threaded Inserts