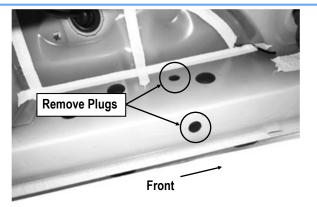

#### **STEP 1**

Starting on the driver side of the vehicle. Locate the (4) plugs along the bottom edge of the body. Remove the plastic plugs from each mounting location, (**Fig 1**).

**<u>NOTE</u>**: Thread a M8 Hex Bolt into the threaded inserts to clear paint as required.

(Fig 1) Remove Plastic Plugs To Uncover Threaded Inserts