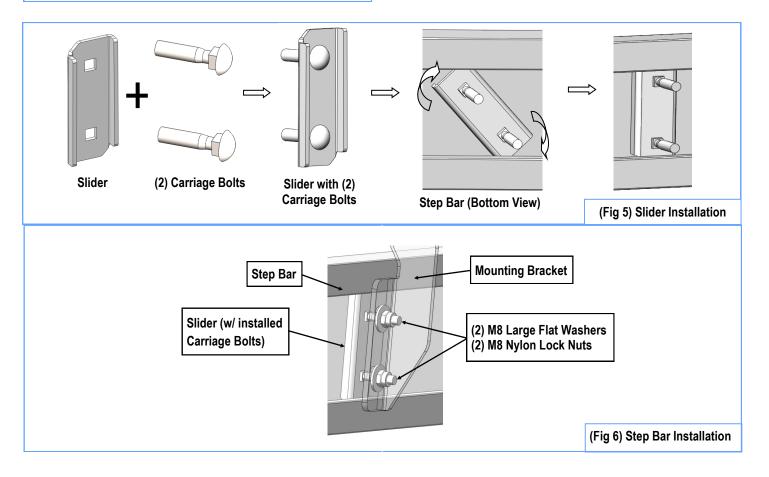

#### **STEP 4**

Once all (2) Driver side mounting brackets are installed, then proceed to the Step Bar installation. (**Figs 5 & 6**)

(1) Select (1) Slider and (2) M8X1.25-35mm Carriage Bolts;

(2) Install (2) M8X1.25-35mm Carriage Bolts in (1) Slider.

(3) Slide the Slider (with carriage bolts) to the **Step Bar**.

(4) Repeat to install the other (1) slider to the step bar.

(5) Attach the Step Bar (with the Sliders) onto the installed mounting brackets. Position the Sliders to the installed brackets. Secure the Step Bar to the installed Brackets by using (4) M8 Large Flat Washers and (4) M8 Nylon Lock Nuts and (2) Sliders, (**Fig 6**). Do not fully tighten hardware at this time.

Note: The Sliders are packed with the Step Bars.

Level and adjust the Step Bar and fully tighten all hardware.

Repeat **Steps 1-4** for the other side Step Bar installation. **The installation is completed**!!!