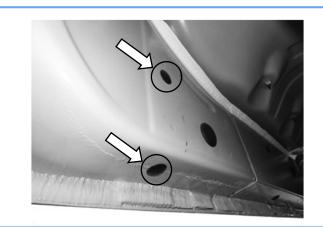

### **STEP 2**

Start from the driver front mounting location, (**Fig 2**). Bolt the Driver Front Mounting Bracket to the factory threaded holes with (2) M8X1.25-30mm Hex Bolts, (2) M8 Flat Washers and (2) M8 Lock Washers, (**Fig 3**). Do not fully tighten hardware at this time.

(Fig 2) Driver Side Front Mounting Location

(Fig 3) Driver Front Mounting Bracket Installation

### **STEP 3**

Move to driver side rear mounting location, **(Fig 4).** Repeat **Step 2** to bolt the Driver Rear Mounting Bracket to the factory threaded holes. Do not fully tighten hardware at this time.

(Fig 4) Driver Side Rear Mounting Location