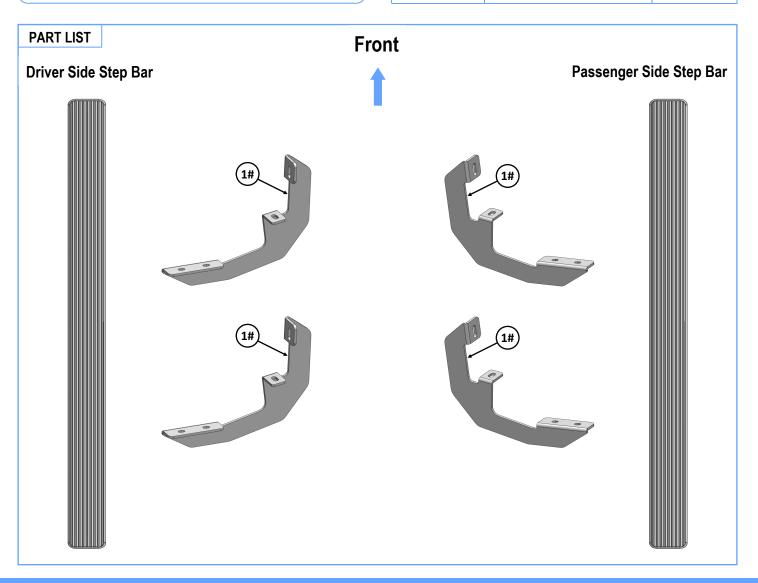

# Board®

| Mounting Bracket List |     |                   |      |     |             |  |  |
|-----------------------|-----|-------------------|------|-----|-------------|--|--|
| ltem                  | QTY | Description       | ltem | QTY | Description |  |  |
| 1#                    | 4   | Mounting Brackets |      |     |             |  |  |