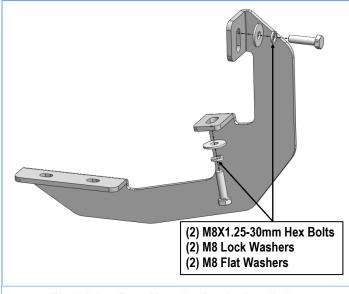

|      | Hardware Package A (For Bracket Installation) |                        |                |     |                 |  |  |  |
|------|-----------------------------------------------|------------------------|----------------|-----|-----------------|--|--|--|
| ltem | QTY                                           | Description            | Item           | QTY | Description     |  |  |  |
| 1#   | 8                                             | M8X1.25-30mm Hex Bolts | 3#             | 8   | M8 Lock Washers |  |  |  |
| 2#   | 8                                             | M8 Flat Washers        |                |     |                 |  |  |  |
|      |                                               | 1 #                    | <b>0</b><br>2# |     | 3 #             |  |  |  |

### **STEP 2**

Start from the driver front mounting location, (**Fig 2**). Bolt the Driver Front Mounting Bracket to the factory threaded holes with (2) M8X1.25-30mm Hex Bolts, (2) M8 Flat Washers and (2) M8 Lock Washers, (**Fig 3**). Do not fully tighten hardware at this time.