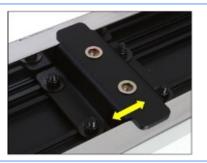

#### Stainless Steel Step Bar Installation:

Select a **Stainless Steel Step Bar** (with the U-Sliders installed on the Bar). Loose the U-Sliders, reposition the U-Sliders onto the board according to the (2) Installed Mounting Brackets location, **(Fig 4)**. Re-secure the U-Sliders on the Step Bar. Attach the Step Bar to the installed Mounting Brackets with (4) M6X1-20mm Hex Bolts, (4) M6 Large Flat Washers & (4) M6 Lock Washers, **(Fig 5)**. Do not fully tighten hardware at this time.

#### The installation is completed!!!

(Fig 4) Slide & line up the U-Slider with the installed mounting brackets along bottom channel

(2) M6X1-20mm Hex Bolts
(2) M6 Large Flat Washers
(2) M6 Lock Washers
IMPORTANT: TORQUE FOR 6MM
FASTNERS MUST LESS THAN 6-7
7 FT-LBS OR THE FASTNERS
WILL BE DAMAGED!