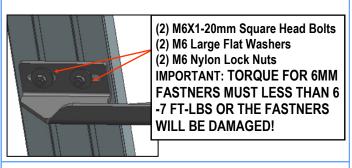

#### Stainless Steel Step Bar Installation:

Select a **Stainless Steel Step Bar** (with the U-Sliders installed on the Bar). Loose the U-Sliders, reposition the U-Sliders onto the board according to the (2) Installed Mounting Brackets location, **(Fig 4)**. Re-secure the U-Sliders on the Step Bar. Attach the Step Bar to the installed Mounting Brackets with (4) M6X1-20mm Hex Bolts, (4) M6 Large Flat Washers & (4) M6 Lock Washers, **(Fig 5)**. Do not fully tighten hardware at this time.

#### The installation is completed!!!

(Fig 4) Slide & line up the U-Slider with the installed mounting brackets along bottom channel

(2) M6X1-20mm Hex Bolts
(2) M6 Large Flat Washers
(2) M6 Lock Washers
IMPORTANT: TORQUE FOR 6MM
FASTNERS MUST LESS THAN 6-7
7 FT-LBS OR THE FASTNERS
WILL BE DAMAGED!