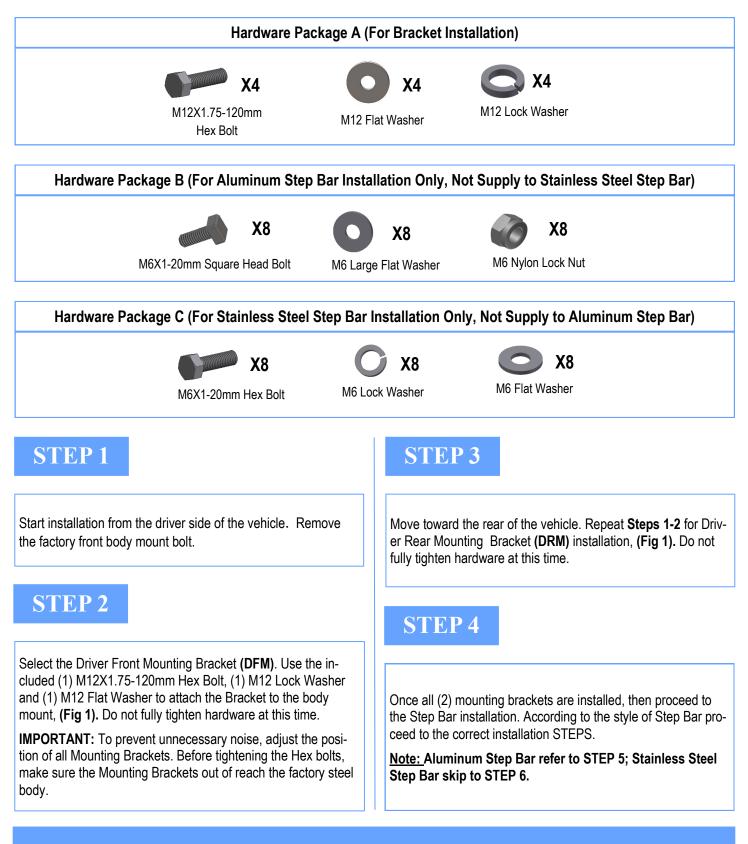

### **STEP 5**

#### Aluminum Step Bar Installation:

Select a **Aluminum Step Bar**. Slip (2) M6x1-20mm Square Head Bolts into each bottom channel (**Fig 2**). Carefully position the Step Bar onto the (2) Mounting Brackets.

**IMPORTANT**: Do not slide the Step Bar on the Brackets or the bottom surface of the board will be damaged. Attach the Step Bar to each Mounting Brackets with (2) M6x1-20mm Square Head Bolts, (2) M6 Large Flat Washers and (2) M6 Nylon Lock Nuts, (Fig 3). Do not fully tighten at this time.