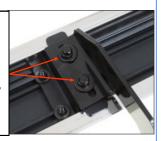

(Fig 5) Step Bar Installed on Bracket Installed (Example)

Attention Do periodic inspections to the installation to make sure that all hardware is secure and tight.

In order to protect your bars/boards, please use only mild soap/non-abrasive products for cleaning.