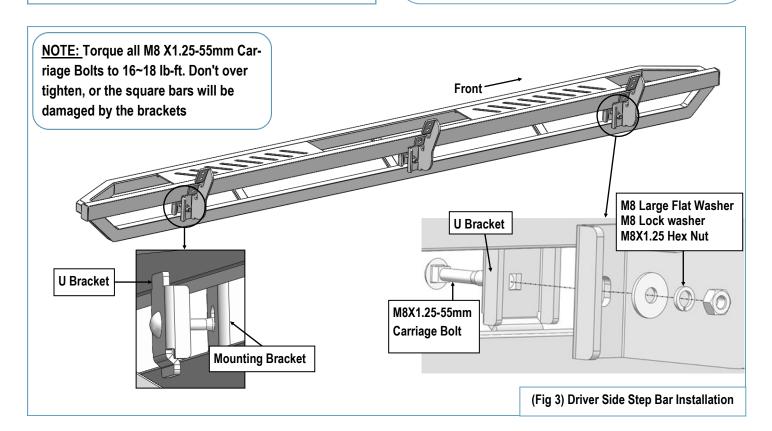

## STEP 4

Once all (3) driver side mounting brackets are installed, select and attach the Driver Side Step Bar onto the Mounting Brackets with (3) U Brackets, (3) M8X1.25-55mm Carriage Bolts, (3) M8 Large Flat Washers, (3) M8 Lock Washers and (3) M8X1.25 Hex Nuts, (Fig 3). Do not fully tighten hardware at this time.