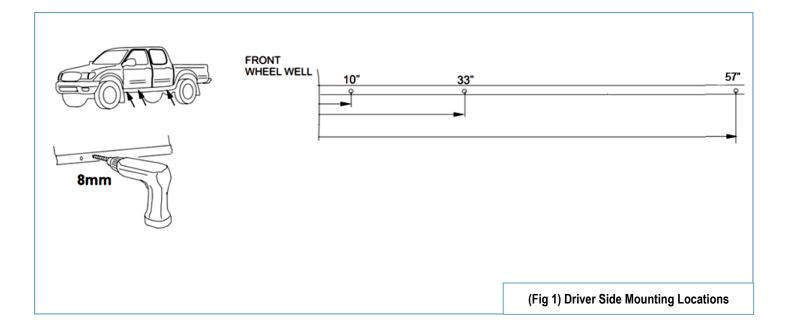

#### STEP 1

Start from the driver side mounting locations, drill 8mm holes in pinch weld and body panel as shown (Fig 1).