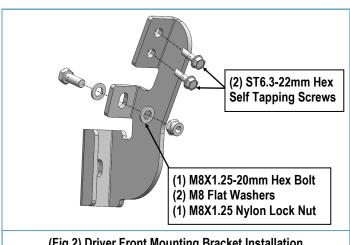

### STEP 2

Select (1) Mounting Bracket, attach the Mounting Bracket to the drilled holes on driver side front mounting location with (2) ST6.3-22mm Hex Self Tapping Screws, (1) M8X1.25-20mm Hex Bolt, (2) M8 Flat Washers, (1) M8X1.25 Nylon Lock Nut, (Fig 2). Do not fully tighten hardware at this time.

#### STEP 3

Repeat Steps 1-2 for Driver Center & Rear Mounting Brackets installation. Do not fully tighten hardware at this time.

Note: (6) Mounting Brackets are Universal.

(Fig 2) Driver Front Mounting Bracket Installation