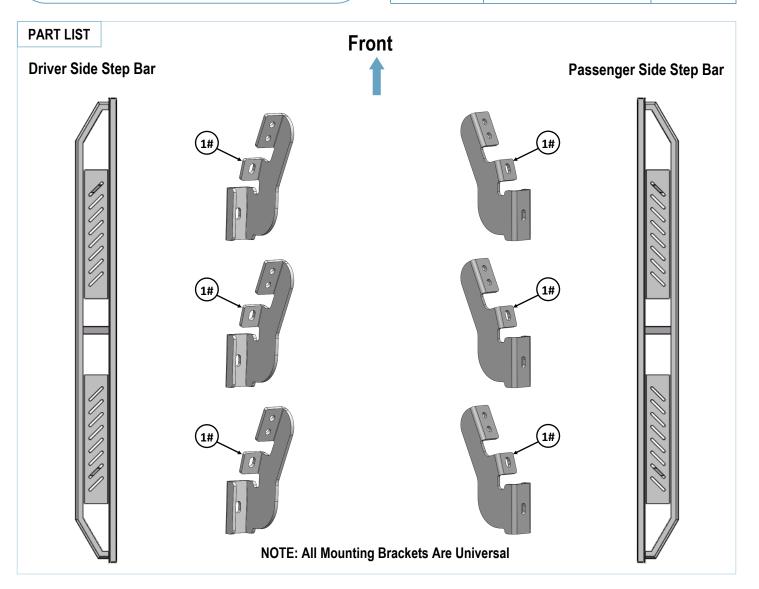

Customer Support: info@iarmorauto.com

| Hardware Package A (For Bracket Installation) |     |                        |      |     |                                    |  |
|-----------------------------------------------|-----|------------------------|------|-----|------------------------------------|--|
| Item                                          | QTY | Description            | Item | QTY | Description                        |  |
| 1#                                            | 6   | Mounting Brackets      | 4#   | 12  | M8 Flat Washers                    |  |
| 2#                                            | 6   | U Brackets             | 5#   | 6   | M8X1.25 Nylon Lock Nuts            |  |
| 3#                                            | 6   | M8X1.25-20mm Hex Bolts | 6#   | 12  | ST6.3-22mm Hex Self Tapping Screws |  |

### STEP 2

Select (1) Mounting Bracket, attach the Mounting Bracket to the drilled holes on driver side front mounting location with (2) ST6.3-22mm Hex Self Tapping Screws, (1) M8X1.25-20mm Hex Bolt, (2) M8 Flat Washers, (1) M8X1.25 Nylon Lock Nut, (Fig 2). Do not fully tighten hardware at this time.

#### STEP 3

Repeat Steps 1-2 for Driver Center & Rear Mounting Brackets installation. Do not fully tighten hardware at this time.

Note: (6) Mounting Brackets are Universal.

(Fig 2) Driver Front Mounting Bracket Installation