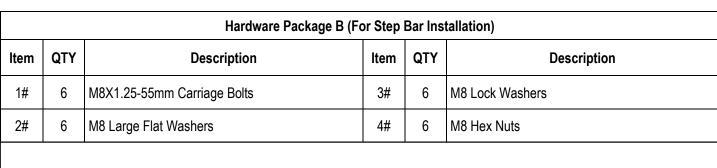

## STEP 4

Once all (3) driver side mounting brackets are installed, select and attach the Driver Side Step Bar onto the Mounting Brackets with (3) U Brackets, (3) M8X1.25-55mm Carriage Bolts, (3) M8 Large Flat Washers, (3) M8 Lock Washers and (3) M8X1.25 Hex Nuts, (Fig 3). Do not fully tighten hardware at this time.