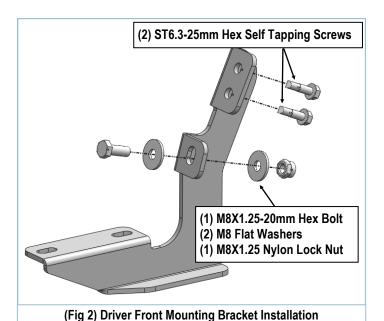

## STEP 3

Select (1) Driver Front Mounting Bracket (**DFM/PCM**), attach the Mounting Bracket to the drilled holes on driver side front mounting location with (2) ST6.3-25 Hex Self Tapping Screws, (1) M8X1.25-20mm Hex Bolts, (2) M8 Flat Washers and (1) M8X1.25 Nylon Lock Nut, (**Fig 2**). Do not fully tighten at this time.

Note: Driver Front Mounting Bracket and Passenger Center Mounting Bracket are Universal.