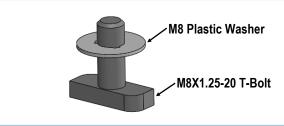

### STEP 7

Once all (3) brackets have been installed, select (5) M8X1.25-20mm T-Bolts, thread (1) M8 Plastic Washer on each T-Bolt, (**Fig 4**). Install the (5) M8X1.25-20mm T-Bolts with plastic washers in the slots on the assembled Driver side step bar. Rotate the T-Bolts to 90 degree, thread down the M8 Plastic Washers against the step bar (**Fig 5**).

<u>NOTE:</u> The Plastic Washer is designed to keep the T-Bolt in place to avoid falling into the tube during installation.

(Fig 4) Thread (1) M8 Plastic Washer on each T-Bolt Before Inserting into the slot !!!