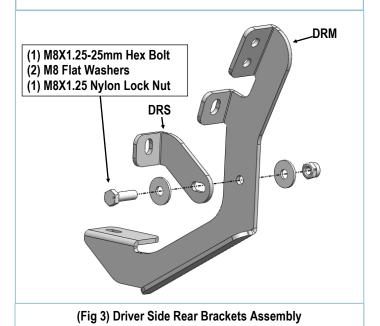

### STEP 5

Select (1) Driver Rear Mounting Bracket (**DRM**) and (1) Driver Rear Support Bracket (**DRS**), assemble with (1) M8X1.25-25mm Hex Bolts, (2) M8 Flat Washers and (1) M8X1.25 Nylon Lock Nut, (**Fig 3**). Do not fully tighten at this time.