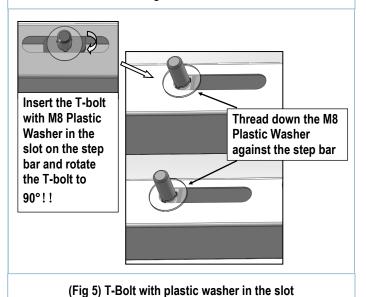

### STEP 7

Once all (3) brackets have been installed, select (5) M8X1.25-20mm T-Bolts, thread (1) M8 Plastic Washer on each T-Bolt, (**Fig 4**). Install the (5) M8X1.25-20mm T-Bolts with plastic washers in the slots on the assembled Driver side step bar. Rotate the T-Bolts to 90 degree, thread down the M8 Plastic Washers against the step bar (**Fig 5**).