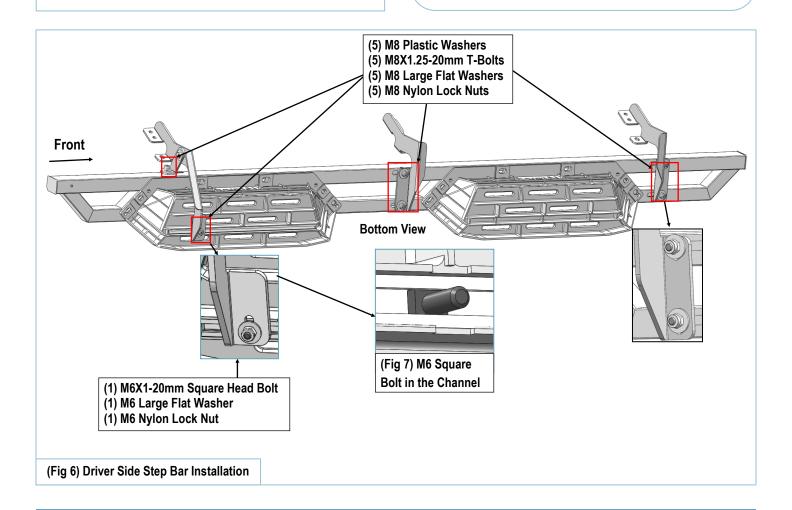

### STEP 7

Once all (3) brackets have been installed, select (5) M8X1.25-20mm T-Bolts, thread (1) M8 Plastic Washer on each T-Bolt, (**Fig 4**). Install the (5) M8X1.25-20mm T-Bolts with plastic washers in the slots on the assembled Driver side step bar. Rotate the T-Bolts to 90 degree, thread down the M8 Plastic Washers against the step bar (**Fig 5**).

<u>NOTE:</u> The Plastic Washer is designed to keep the T-Bolt in place to avoid falling into the tube during installation.

(Fig 4) Thread (1) M8 Plastic Washer on each T-Bolt Before Inserting into the slot !!!

### STEP 8

Attach the Assembled Driver Side Step Bar onto the Mounting Brackets with (5) M8 Plastic Washers, (5) M8X1.25-20mm T-Bolts, (5) M8 Large Flat Washers, (5) M8 Nylon Lock Nuts, (**Fig 6**). Do not fully tighten hardware at this time.

**NOTE**: the Driver Rear Mounting Bracket is located under the rear pedal. Slide (1) M6X1-20mm Square Head Bolt into the channel at the bottom of the rear pedal (**Fig 7**). And secure the Driver Rear Mounting Bracket to the pedal with (1) M6 Large Flat Washer and (1) M6 Nylon Lock Nut, (**Fig 6**). Do not fully tighten hardware at this time.