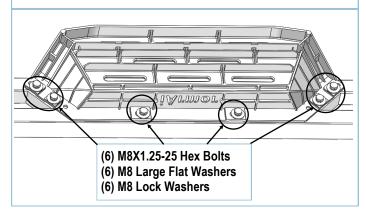

| Hardware Package B (For Step Pedals Installation) |     |                      |      |     |                 |  |  |
|---------------------------------------------------|-----|----------------------|------|-----|-----------------|--|--|
| Item                                              | QTY | Description          | Item | QTY | Description     |  |  |
| 1#                                                | 24  | M8X1.25-25 Hex Bolts |      | 24  | M8 Lock Washers |  |  |

# STEP 1 STFI

Install (4) Pedals onto the step bars with (24) M8X1.25-25mm Hex Bolts, (24) M8 Large Flat Washers and (24) M8 Lock Washers.

**IMPORTANT:** Don't punch the pedal with any metal hummer within pedal installation, or the pedal will be damaged.