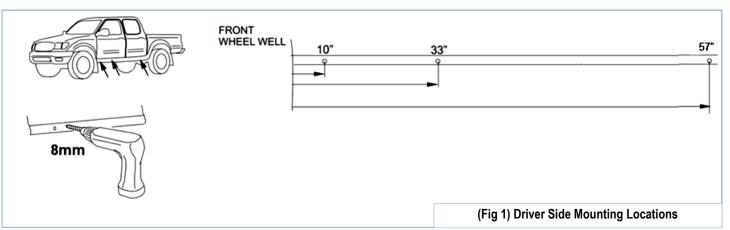

### STEP 2

Start the installation from the driver side of the vehicle, drill (3) 8mm holes in pinch weld as shown (Fig 1).