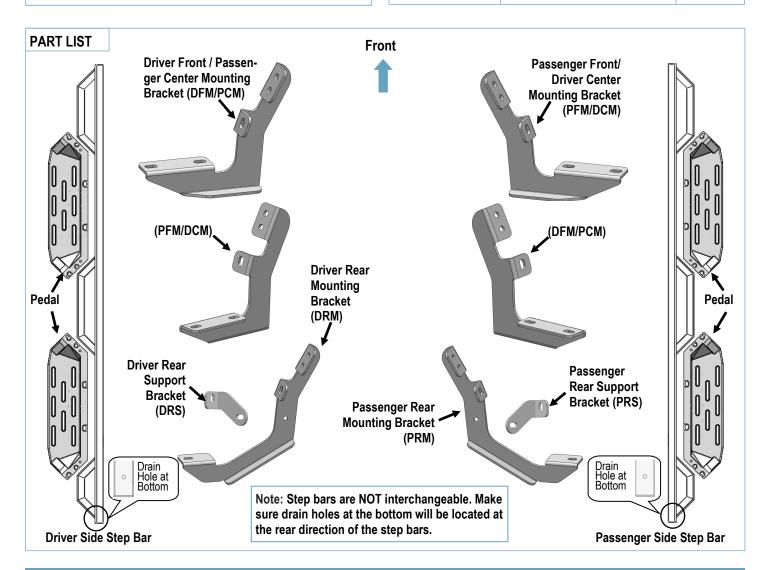

## STEP 3

Select (1) Driver Front Mounting Bracket (**DFM/PCM**), attach the Mounting Bracket to the drilled holes on driver side front mounting location with (2) ST6.3-25 Hex Self Tapping Screws, (1) M8X1.25-20mm Hex Bolts, (2) M8 Flat Washers and (1) M8X1.25 Nylon Lock Nut, (**Fig 2**). Do not fully tighten at this time.

Note: Driver Front Mounting Bracket and Passenger Center Mounting Bracket are Universal.

## STEP 4

Repeat **Steps 2-3** for the Driver Center Mounting Bracket **(PFM/DCM)** installation. Do not fully tighten hardware at this time.

Customer Support: info@iarmorauto.com

### STEP 5

Select (1) Driver Rear Mounting Bracket (**DRM**) and (1) Driver Rear Support Bracket (**DRS**), assemble with (1) M8X1.25-25mm Hex Bolts, (2) M8 Flat Washers and (1) M8X1.25 Nylon Lock Nut, (**Fig 3**). Do not fully tighten at this time.

### STEP 6

Next, repeat **Step 3** to attach the Assembled Driver Rear Bracket to the vehicle. Do not fully tighten at this time.

**NOTE**: the Driver Rear Mounting Bracket is located under the rear pedal. Slide (1) M6X1-20mm Square Head Bolt into the channel at the bottom of the rear pedal (**Fig 7**). And secure the Driver Rear Mounting Bracket to the pedal with (1) M6 Large Flat Washer and (1) M6 Nylon Lock Nut, (**Fig 6**). Do not fully tighten hardware at this time.