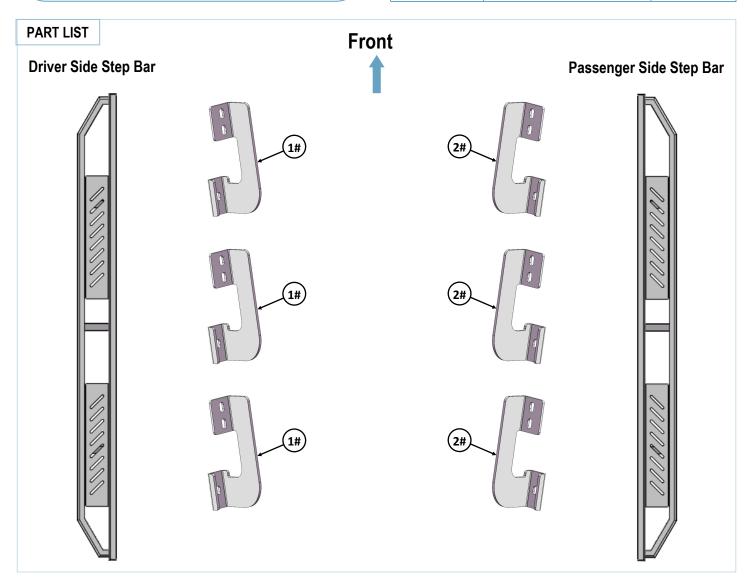

# **iArmor**<sup>®</sup>

| Hardware Package A (For Bracket Installation) |     |                                                   |      |     |                         |  |  |
|-----------------------------------------------|-----|---------------------------------------------------|------|-----|-------------------------|--|--|
| ltem                                          | QTY | Description                                       | ltem | QTY | Description             |  |  |
| 1#                                            | 3   | Driver Front / Center / Rear Mounting Brackets    | 3#   | 6   | U Brackets              |  |  |
| 2#                                            | 3   | Passenger Front / Center / Rear Mounting Brackets | 4#   | 12  | M8X1.25 Hex Flange Nuts |  |  |
| 3# 4#                                         |     |                                                   |      |     |                         |  |  |