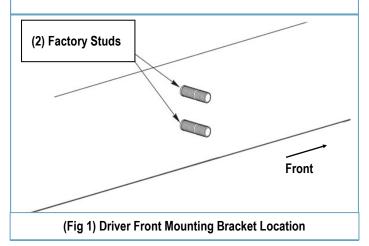

#### **STEP 1**

Start the installation under the driver side of the vehicle. Locate the (2) factory studs, **(Fig 1).** 