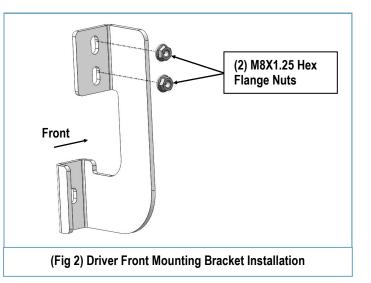

#### **STEP 2**

Select (1) Driver Front Mounting Bracket. Attach the Mounting Bracket to the (2) factory studs with (2) M8X1.25 Hex Flange Nuts, **(Fig 2)**. Leave bracket loose at this time.

Repeat for Driver Center Mounting Bracket and Driver Rear Mounting Bracket.

<u>NOTE:</u> Driver Front Mounting Bracket, Driver Center Mounting Bracket and Driver Rear Mounting Bracket are universal.