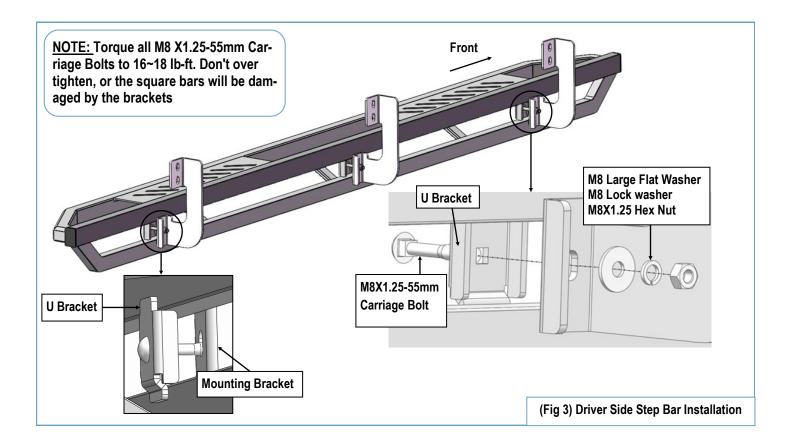

### **STEP 3**

Once all (3) driver side mounting brackets are installed, select and attach the Driver Side Step Bar onto the Mounting Brackets with (3) U Brackets, (3) M8X1.25-55mm Carriage Bolts, (3) M8 Large Flat Washers, (3) M8 Lock Washers and (3) M8X1.25 Hex Nuts, (**Fig 3**). Do not fully tighten hardware at this time.

### **STEP 4**

Properly level and adjust the Step Bar and fully tighten all hardware.