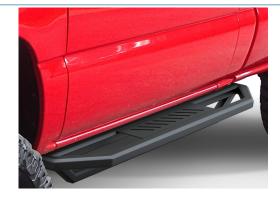

#### **STEP 5**

install passenger side step bar.

Installation completed (Fig 4).

(Fig 4) Installation Completed