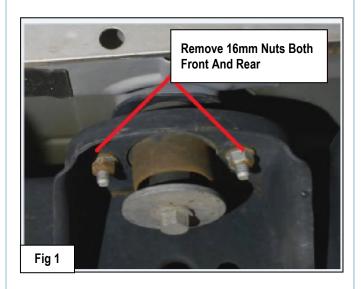

### **STEP 1**

Start from the driver side. Remove all the 16mm nuts from the front and rear body mount area, as shown on Fig 1.