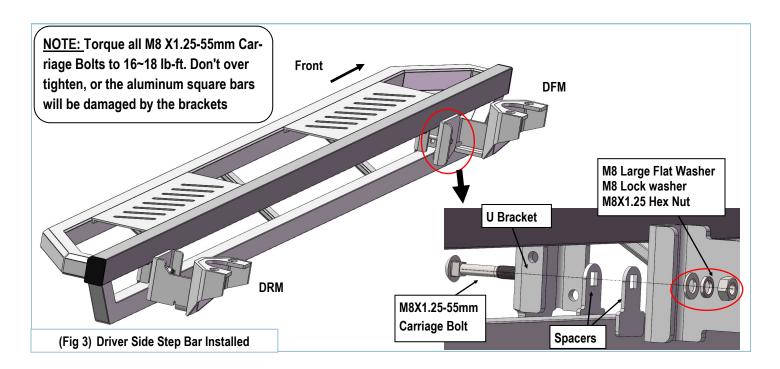

### **STEP 3**

Once all (2) driver side mounting brackets are installed, select and attach the Driver Side Step Bar onto the Mounting Brackets with (2) U Brackets, (4) Spacers, (2) M8X1.25-55mm Carriage Bolts, (2) M8 Large Flat Washers, (2) M8 Lock Washers and (2) M8X1.25 Hex Nuts, (Fig 3). Do not fully tighten hardware at this time.