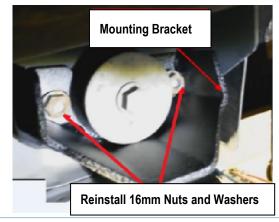

#### **STEP 2**

M8 Lock Washer

Attach the Driver Front Mounting Bracket (**DFM**) and Driver Rear Mounting Bracket (DRM) onto the body frame with the factory 16mm nuts and washers. As shown on Fig 2. Do not fully tighten hardware at this time.

(Fig 2) Passenger Side Mounting Bracket Installed