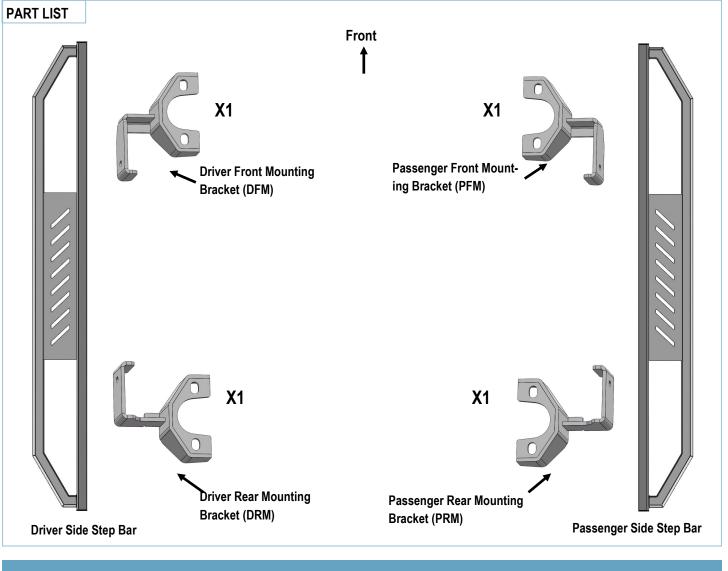

### **STEP 1**

Start from the driver side. Remove all the 16mm nuts from the front and rear body mount area, as shown on Fig 1.

#### **STEP 2**

M8 Lock Washer

Attach the Driver Front Mounting Bracket (**DFM**) and Driver Rear Mounting Bracket (DRM) onto the body frame with the factory 16mm nuts and washers. As shown on Fig 2. Do not fully tighten hardware at this time.

(Fig 2) Passenger Side Mounting Bracket Installed

### **STEP 3**

Once all (2) driver side mounting brackets are installed, select and attach the Driver Side Step Bar onto the Mounting Brackets with (2) U Brackets, (4) Spacers, (2) M8X1.25-55mm Carriage Bolts, (2) M8 Large Flat Washers, (2) M8 Lock Washers and (2) M8X1.25 Hex Nuts, (Fig 3). Do not fully tighten hardware at this time.