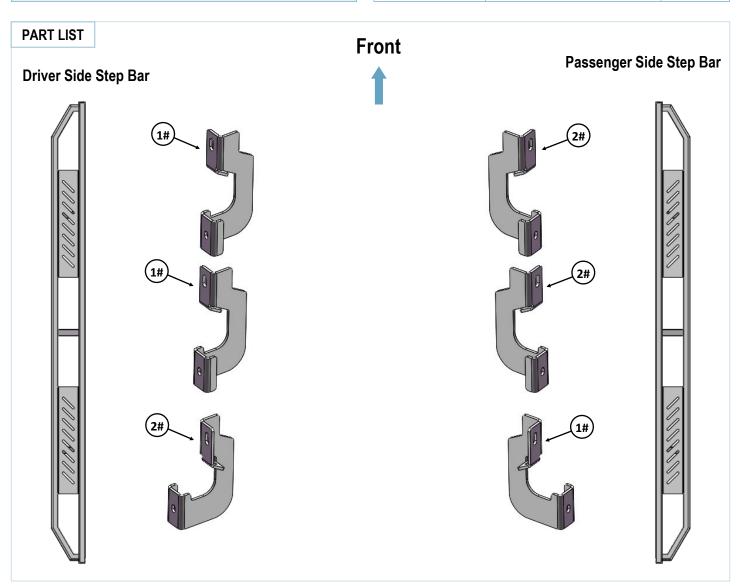

PART#: IA-S044H

Customer Support: info@iarmorauto.com

| ltem | QTY | Description                                              | ltem | QTY | Description            |
|------|-----|----------------------------------------------------------|------|-----|------------------------|
| 1#   | 3   | Driver Front / Center & Passenger Rear Mounting Brackets | 7#   | 6   | M8 Clip Nuts           |
| 2#   | 3   | Passenger Front / Center & Driver Rear Mounting Brackets | 8#   | 6   | M10X1.5-25mm Hex Bolts |
| 3#   | 6   | U Brackets                                               | 9#   | 12  | M10 Flat Washers       |
| 4#   | 6   | M8X1.25-25mm Hex Bolts                                   | 10#  | 6   | M10 Lock Washers       |
| 5#   | 6   | M8 Large Flat Washers                                    | 11#  | 6   | M10X1.5 Hex Nuts       |
| 6#   | 6   | M8 Lock Washers                                          |      |     |                        |