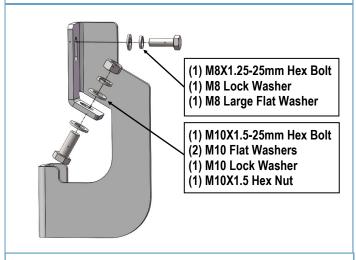

#### STEP 3

Start from the passenger side front mounting location. Attach the Passenger Front Mounting Bracket to the installed Clip Nut with (1) M8X1.25-25mm Hex Bolt, (1) M8 Lock Washer and (1) M8 Large Flat Washer; and to the pinch weld with (1) M10X1.5-25mm Hex Bolt, (2) M10 Flat Washers, (1) M10 Lock Washer, (1) M10X1.5 Hex Nut, (Fig 3). Do not fully tighten hardware at this time.

(Fig 3) Passenger Front Mounting Bracket Installation