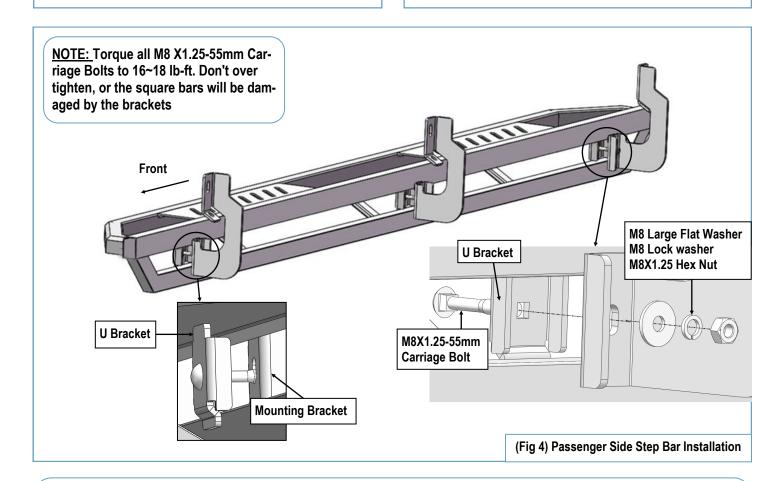

# STEP 5

Once all (3) passenger side mounting brackets are installed, select and attach the Passenger Side Step Bar onto the Mounting Brackets with (3) U Brackets, (3) M8X1.25-55mm Carriage Bolts, (3) M8 Large Flat Washers, (3) M8 Lock Washers and (3) M8X1.25 Hex Nuts, **(Fig 4)**. Do not fully tighten hardware at this time.