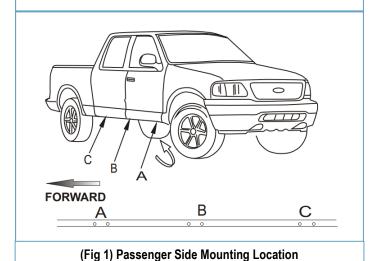

|
|------------------------------------------------|-----|-----------------------------|------|-----|-----------------|
| Item                                           | QTY | Description                 | Item | QTY | Description     |
| 1#                                             | 6   | M8X1.25-55mm Carriage Bolts | 3#   | 6   | M8 Lock Washers |
| 2#                                             | 6   | M8 Large Flat Washers       | 4#   | 6   | M8 Hex Nuts     |



Customer Support: info@iarmorauto.com

# iArmor®

The instruction here is for your reference only. We strongly recommend the professional installer for best result. We are not responsible for any damage caused by the installation.

#### STEP 1

Locate Passenger Side mounting locations as shown on, (See Fig 1).



#### STEP 3

Start from the passenger side front mounting location. Attach the Passenger Front Mounting Bracket to the installed Clip Nut with (1) M8X1.25-25mm Hex Bolt, (1) M8 Lock Washer and (1) M8 Large Flat Washer; and to the pinch weld with (1) M10X1.5-25mm Hex Bolt, (2) M10 Flat Washers, (1) M10 Lock Washer, (1) M10X1.5 Hex Nut, (Fig 3). Do not fully tighten hardware at this time.



(Fig 3) Passenger Front Mounting Bracket Installation

### STEP 2

Install M8 Clip Nuts as shown, (Fig 2).



# STEP 4

Move to Passenger Side Center & Rear Mounting Locations. Repeat **Step 3** to install (2) Mounting Brackets. Do not fully tighten hardware at this time.

# STEP 5

Once all (3) passenger side mounting brackets are installed, select and attach the Passenger Side Step Bar onto the Mount