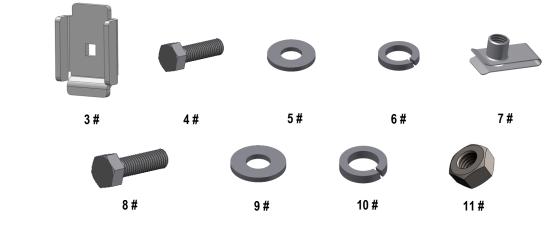

PART#: IA-S044H

Customer Support: info@iarmorauto.com

| ltem | QTY | Description                                              | ltem | QTY | Description            |
|------|-----|----------------------------------------------------------|------|-----|------------------------|
| 1#   | 3   | Driver Front / Center & Passenger Rear Mounting Brackets | 7#   | 6   | M8 Clip Nuts           |
| 2#   | 3   | Passenger Front / Center & Driver Rear Mounting Brackets | 8#   | 6   | M10X1.5-25mm Hex Bolts |
| 3#   | 6   | U Brackets                                               | 9#   | 12  | M10 Flat Washers       |
| 4#   | 6   | M8X1.25-25mm Hex Bolts                                   | 10#  | 6   | M10 Lock Washers       |
| 5#   | 6   | M8 Large Flat Washers                                    | 11#  | 6   | M10X1.5 Hex Nuts       |
| 6#   | 6   | M8 Lock Washers                                          |      |     |                        |

| Hardware Package B (For Step Bar Installation) |     |                             |      |     |                 |
|------------------------------------------------|-----|-----------------------------|------|-----|-----------------|
| Item                                           | QTY | Description                 | Item | QTY | Description     |
| 1#                                             | 6   | M8X1.25-55mm Carriage Bolts | 3#   | 6   | M8 Lock Washers |
| 2#                                             | 6   | M8 Large Flat Washers       | 4#   | 6   | M8 Hex Nuts     |