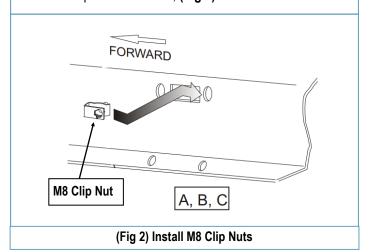

: info@iarmorauto.com

# iArmor®

The instruction here is for your reference only. We strongly recommend the professional installer for best result. We are not responsible for any damage caused by the installation.

#### STEP 1

Locate Passenger Side mounting locations as shown on, (See Fig 1).



#### STEP 3

Start from the passenger side front mounting location. Attach the Passenger Front Mounting Bracket to the installed Clip Nut with (1) M8X1.25-25mm Hex Bolt, (1) M8 Lock Washer and (1) M8 Large Flat Washer; and to the pinch weld with (1) M10X1.5-25mm Hex Bolt, (2) M10 Flat Washers, (1) M10 Lock Washer, (1) M10X1.5 Hex Nut, (Fig 3). Do not fully tighten hardware at this time.



(Fig 3) Passenger Front Mounting Bracket Installation

### STEP 2

Install M8 Clip Nuts as shown, (Fig 2).



# STEP 4

Move to Passenger Side Center & Rear Mounting Locations. Repeat **Step 3** to install (2) Mounting Brackets. Do not fully tighten hardware at this time.

# STEP 5

Once all (3) passenger side mounting brackets are installed, select and attach the Passenger Side Step Bar onto the Mounting Brackets with (3) U Brackets, (3) M8X1.25-55mm Carriage Bolts, (3) M8 Large Flat Washers, (3) M8 Lock Washers and (3) M8X1.25 Hex Nuts, **(Fig 4)**. Do not fully tighten hardware at this time.

Customer Support: info@iarmorauto.com



## STEP 6

Properly level and adjust the Step Bar and fully tighten all hardware.

#### STEP 7

Move to the driver side of the vehicle. Repeat **Steps 1-6** to install the driver side step bar.

Installation completed.



#### **Attention**

Do periodic inspection