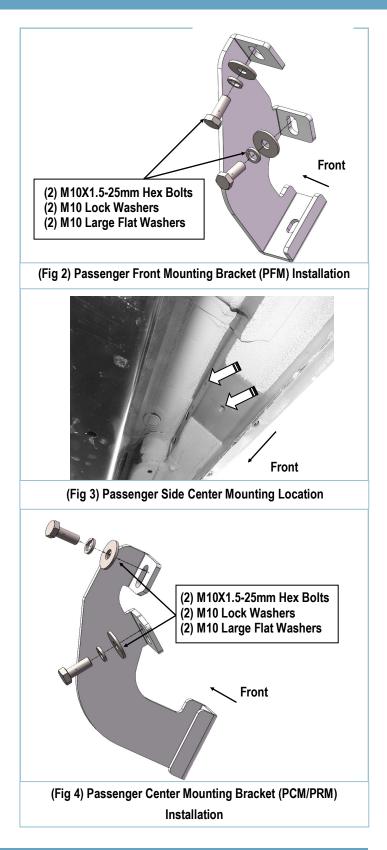

### **STEP 2**

Remove the plastic plugs covering the mounting holes. Select Passenger Front Mounting Bracket (**PFM**). Attach to Passenger front location with (2) M10x1.5-25mm Hex Bolts, (2) M10 Lock Washers and (2) M10 Large Flat Washers (**Fig 2**). Do not fully tighten hardware at this time.

#### **STEP 3**

Move to the passenger center mounting location. Attach Passenger Center Mounting Bracket (**PCM/PRM**) with (2)M10x1.5-25mm Hex Bolts, (2)M10 Lock Washers and (2) M10 Large Flat Washers, (**Fig 3-4**). Do not fully tighten hardware at this time.