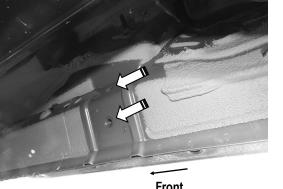

### **STEP 4**

Next, move to the passenger rear mounting location. Repeat Step 3 to install Passenger Rear Mounting Bracket (PCM/PRM) (Fig 5).

Note: Passenger Center Mounting Bracket and Passenger Rear Mounting Bracket are universal.

Front

(Fig 5) Passenger Side Rear Mounting Location