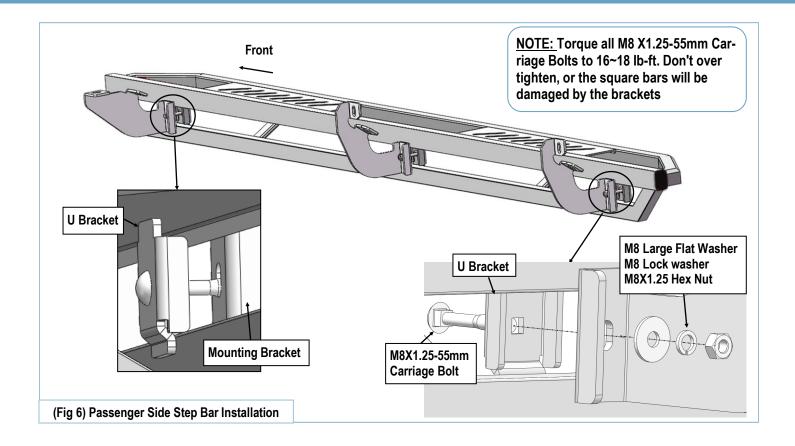

### STEP 5

Once all (3) passenger side mounting brackets are installed, select and attach the Passenger Side Step Bar onto the Mounting Brackets with (3) U Brackets, (3) M8X1.25-55mm Carriage Bolts, (3) M8 Large Flat Washers, (3) M8 Lock Washers and (3) M8X1.25 Hex Nuts (Fig 6). Do not fully tighten hardware at this time.