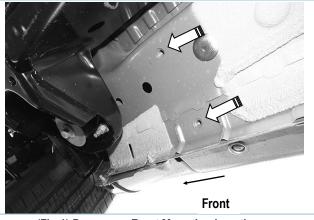

#### **STEP 1**

Start the installation under the Passenger side of the vehicle. Locate the front factory mounting location along the inner side of the body, (**Fig 1**).

(Fig 1) Passenger Front Mounting Location