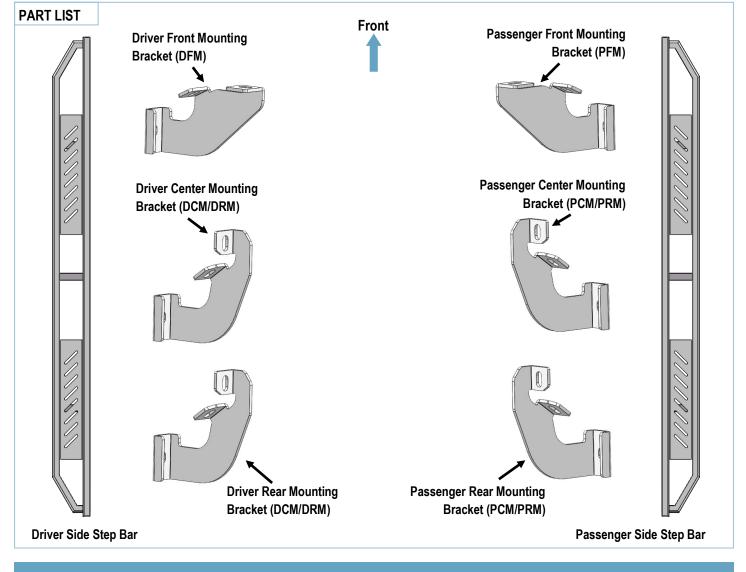

## **iArmor**<sup>®</sup>

| Hardware Package A (For Bracket Installation) |     |                        |      |     |                        |  |  |
|-----------------------------------------------|-----|------------------------|------|-----|------------------------|--|--|
| ltem                                          | QTY | Description            | ltem | QTY | Description            |  |  |
| 1#                                            | 6   | U Brackets             | 3#   | 12  | M10 Large Flat Washers |  |  |
| 2#                                            | 12  | M10X1.5-25mm Hex Bolts | 4#   | 12  | M10 Lock Washers       |  |  |
|                                               |     |                        |      |     |                        |  |  |
|                                               |     | 1 # 2 #                | 3 #  |     | 4 #                    |  |  |

|      | Hardware Package B (For Step Bar Installation) |                             |      |     |                 |  |  |  |
|------|------------------------------------------------|-----------------------------|------|-----|-----------------|--|--|--|
| ltem | QTY                                            | Description                 | ltem | QTY | Description     |  |  |  |
| 1#   | 6                                              | M8X1.25-55mm Carriage Bolts | 3#   | 6   | M8 Lock Washers |  |  |  |
| 2#   | 6                                              | M8 Large Flat Washers       | 4#   | 6   | M8 Hex Nuts     |  |  |  |
|      |                                                |                             |      |     |                 |  |  |  |