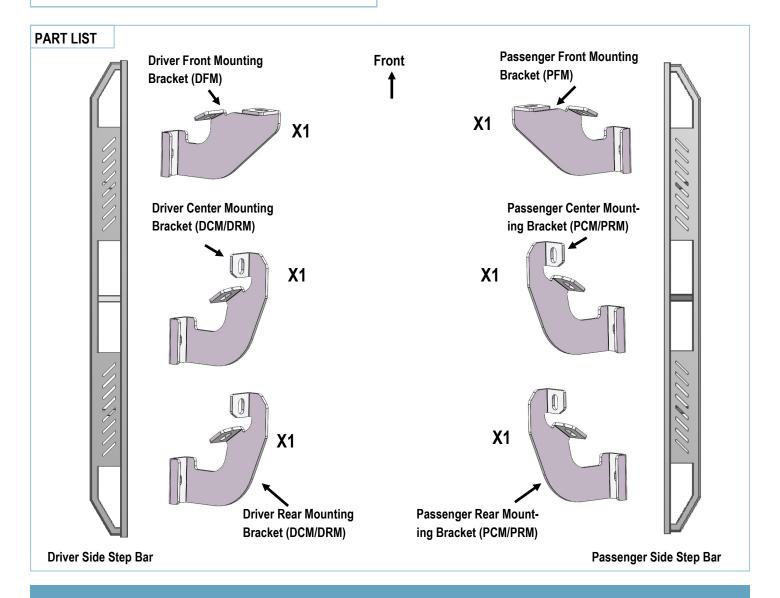

### iArmor® by APS

PART#: IA-S239&S313

#### **BEFORE INSTALLATION**

REMOVE CONTENTS FROM BOX. VERIFY ALL PARTS ARE PRESENT. READ INSTRUCTIONS CAREFULLY BEFORE STARTING INSTALLATION. ASSISTANCE IS RECOMMENDED. THANK YOU FOR CHOOSING OUR PRODUCT!

| Fastener Size | Tightening Torque (ft-lbs) |
|---------------|----------------------------|
| 6mm           | 6-7                        |
| 8mm           | 16-18                      |
| 10mm          | 31-32                      |
| 12mm          | 56-58                      |
| 14mm          | 92-94                      |



Customer Support: info@iarmorauto.com

1

Rev. 20201201

### iArmor®



The instruction here is for your reference only. We strongly recommend the professional installer for best result. We are not responsible for any damage caused by the installation.

#### STEP 1

Start the installation under the Passenger side of the vehicle. Locate the front factory mounting location along the inner side of the body, (Fig 1).



(Fig 1) Passenger Front Mounting Location Pictured

#### STEP 2

Remove the plastic plugs covering the mounting holes. Select Passenger Front Mounting Bracket (**PFM**). Attach to Passenger front location with (2) M10x1.5-25mm Hex Bolts, (2) M10 Lock Washers and (2) M10 Large Flat Washers (Fig 2). Do not fully tighten hardware at this time.



#### STEP 3

Move to the passeng