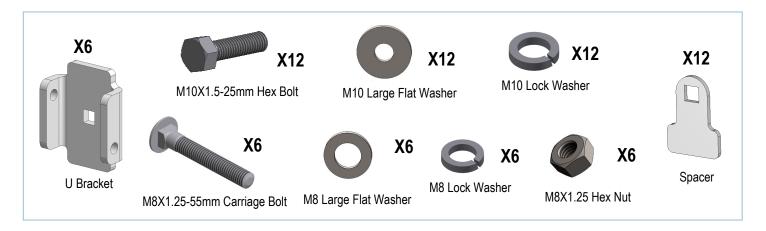

### iArmor® by APS

PART#: IA-S239&S313

#### **BEFORE INSTALLATION**

REMOVE CONTENTS FROM BOX. VERIFY ALL PARTS ARE PRESENT. READ INSTRUCTIONS CAREFULLY BEFORE STARTING INSTALLATION. ASSISTANCE IS RECOMMENDED. THANK YOU FOR CHOOSING OUR PRODUCT!

| Fastener Size | Tightening Torque (ft-lbs) |
|---------------|----------------------------|
| 6mm           | 6-7                        |
| 8mm           | 16-18                      |
| 10mm          | 31-32                      |
| 12mm          | 56-58                      |
| 14mm          | 92-94                      |



Customer Support: info@iarmorauto.com

1

Rev. 20201201

### iArmor®



The instruction here is for your reference only. We strongly recommend the professional installer for best result. We are not responsible for any damage caused by the installation.

#### STEP 1

Start the installation under the Passenger side of the vehicle. Locate the front factory mounting location along the inner side of the body, (Fig 1).



(Fig 1) Passenger Front Mounting Location Pictured

#### STEP 2

Remove the plastic plugs covering the mounting holes. Select Passenger Front Mounting Bracket (**PFM**). Attach to Passenger front location with (2) M10x1.5-25mm Hex Bolts, (2) M10 Lock Washers and (2) M10 Large Flat Washers (Fig 2). Do not fully tighten hardware at this time.



#### STEP 3

Move to the passenger center mounting location. Attach Passenger Center Mounting Bracket (P