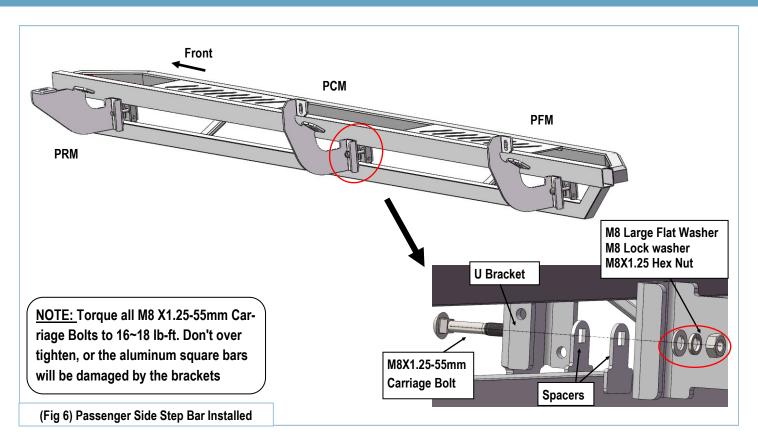

#### STEP 5

Once all (3) passenger side mounting brackets are installed, select and attach the Passenger Side Step Bar onto the Mounting Brackets with (3) U Brackets, (6) Spacers, (3) M8X1.25-55mm Carriage Bolts, (3) M8 Large Flat Washers, (3) M8 Lock Washers and (3) M8X1.25 Hex Nuts (Fig 6). Do not fully tighten hardware at this time.