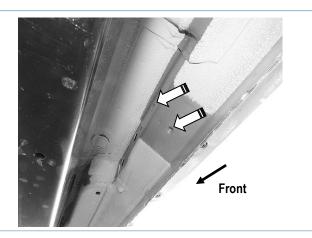

#### STEP 1

Start the installation under the Passenger side of the vehicle. Locate the front factory mounting location along the inner side of the body, (Fig 1).

(Fig 1) Passenger Front Mounting Location Pictured