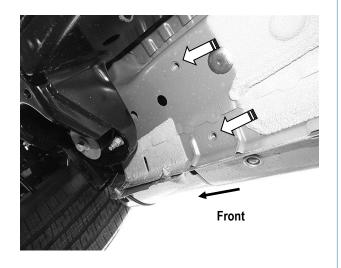

#### STEP 1

Start the installation under the Passenger side of the vehicle. Locate the front factory mounting location along the inner side of the body, (Fig 1).

(Fig 1) Passenger Front Mounting Location Pictured