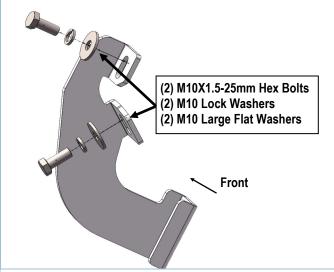

#### STEP 2

Remove the plastic plugs covering the mounting holes. Select Passenger Front Mounting Bracket (**PFM**). Attach to Passenger front location with (2) M10x1.5-25mm Hex Bolts, (2) M10 Lock Washers and (2) M10 Large Flat Washers (Fig 2). Do not fully tighten hardware at this time.