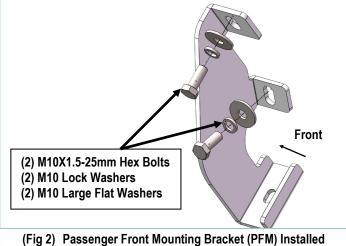

#### STEP 2

Remove the plastic plugs covering the mounting holes. Select Passenger Front Mounting Bracket (**PFM**). Attach to Passenger front location with (2) M10x1.5-25mm Hex Bolts, (2) M10 Lock Washers and (2) M10 Large Flat Washers (Fig 2). Do not fully tighten hardware at this time.