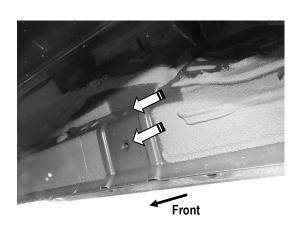

#### STEP 3

Move to the passenger center mounting location. Attach Passenger Center Mounting Bracket (PCM/PRM) with (2)M10x1.5-25mm Hex Bolts, (2)M10 Lock Washers and (2)M10 Large Flat Washers, (Fig 3-4). Do not tighten hardware at this time.

## iArmor®

(Fig 3) Passenger Side Center Mounting Location

(Fig 4) Passenger Center Mounting Bracket (PCM/PRM)
Installed