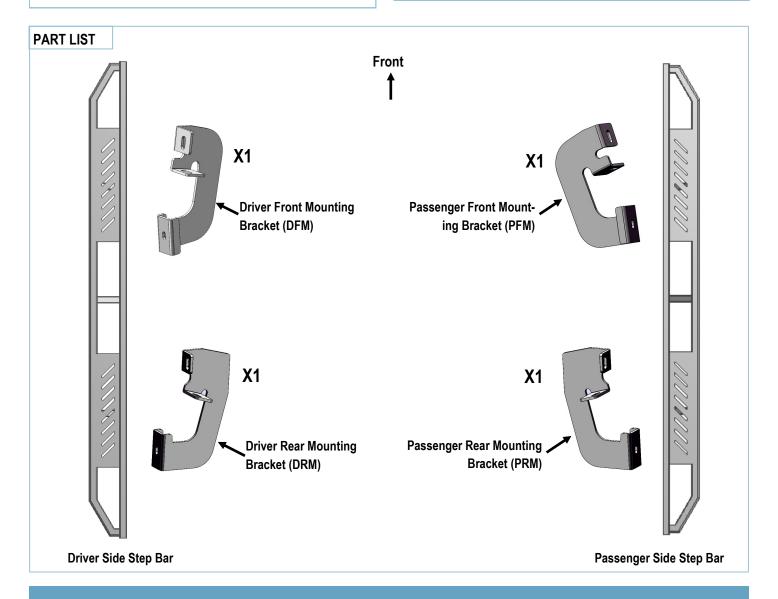

## iArmor® by APS

PART#: IA-S134

#### **BEFORE INSTALLATION**

REMOVE CONTENTS FROM BOX. VERIFY ALL PARTS ARE PRESENT. READ INSTRUCTIONS CAREFULLY BEFORE STARTING INSTALLATION. ASSISTANCE IS RECOMMENDED. THANK YOU FOR CHOOSING OUR PRODUCT!

| Fastener Size | Tightening Torque (ft-lbs) |
|---------------|----------------------------|
| 6mm           | 6-7                        |
| 8mm           | 16-18                      |
| 10mm          | 31-32                      |
| 12mm          | 56-58                      |
| 14mm          | 92-94                      |



Customer Support: info@iarmorauto.com

1 Rev. 20201201

# iArmor®



The instruction here is for your reference only. We strongly recommend the professional installer for best result. We are not responsible for any damage caused by the installation.

### STEP 1

Start the installation from Passenger Side of the vehicle. Identify the mounting locations along the inner side of the rocker panel (**Fig 1**). If equipped, remove the tapes covering the mounting holes.

### STEP 2



Customer Support: info@iarmorauto.com

**2** Rev. 20201201

# iArmor®

### STEP 3

Once all (2) passenger side mounting brackets are installed, select and attach the Passenger Side Step Bar onto the Mounting Brackets with (2) U Brackets, (4) Spacers, (2) M8X1.25-55mm Carriage Bolts, (2) M8 Large Flat Washers, (2) M