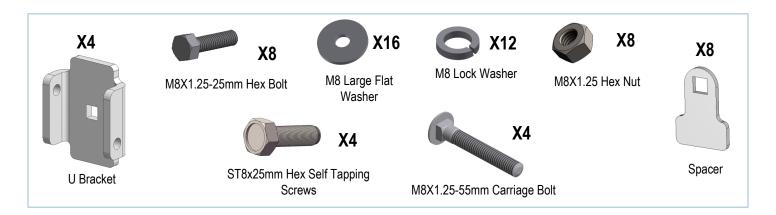

### STEP 3

Once all (2) passenger side mounting brackets are installed, select and attach the Passenger Side Step Bar onto the Mounting Brackets with (2) U Brackets, (4) Spacers, (2) M8X1.25-55mm Carriage Bolts, (2) M8 Large Flat Washers, (2) M8 Lock Washers and (2) M8X1.25 Hex Nuts (Fig 2). Do not fully tighten hardware at this time.