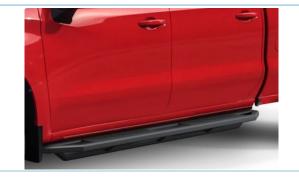

### STEP 5

Move to the driver side of the vehicle. Repeat **Steps 1-4** to install driver side step bar.

Installation completed (Fig 3).

(Fig 3) Installation Completed