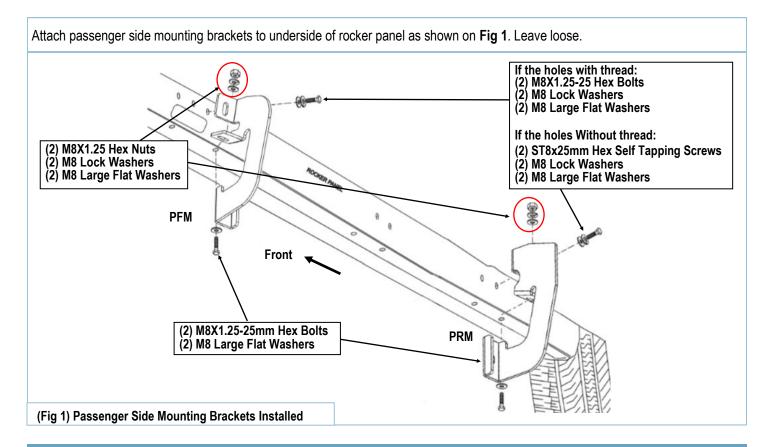

### STEP 1

Start the installation from Passenger Side of the vehicle. Identify the mounting locations along the inner side of the rocker panel (**Fig 1**). If equipped, remove the tapes covering the mounting holes.