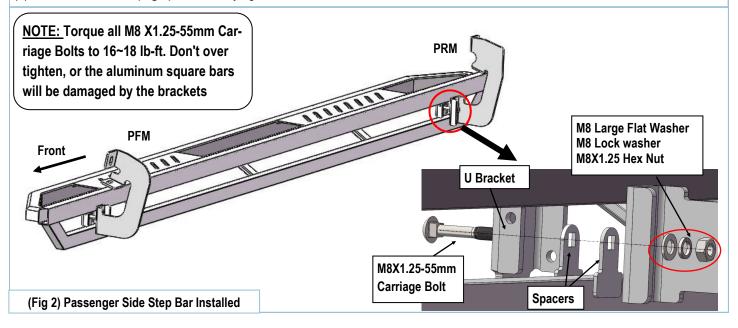

### STEP 3

Once all (2) passenger side mounting brackets are installed, select and attach the Passenger Side Step Bar onto the Mounting Brackets with (2) U Brackets, (4) Spacers, (2) M8X1.25-55mm Carriage Bolts, (2) M8 Large Flat Washers, (2) M8 Lock Washers and (2) M8X1.25 Hex Nuts (Fig 2). Do not fully tighten hardware at this time.