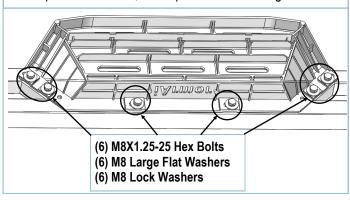

### STEP 1

Install (4) Pedals onto the step bars with (24) M8X1.25-25mm Hex Bolts, (24) M8 Large Flat Washers and (24) M8 Lock Washers.

**IMPORTANT:** Don't punch the pedal with any metal hummer within pedal installation, or the pedal will be damaged.