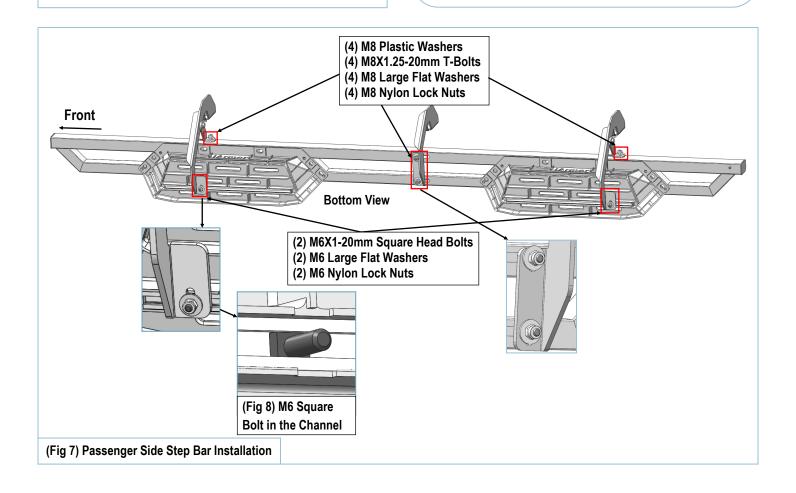

### STEP 6

the T-bolt to 90°!!

Attach the Assembled Passenger Side Step Bar onto the Mounting Brackets with (4) M8 Plastic Washers, (4) M8X1.25-20mm T-Bolts, (4) M8 Large Flat Washers, (4) M8 Nylon Lock Nuts, (Fig 7). Do not fully tighten hardware at this time.

NOTE: Passenger Front & Rear Mounting Brackets are located under (2) pedals. Slide (2) M6X1-20mm Square Head Bolts into the channels at the bottom of pedals (Fig 8). And secure the Passenger Front & Rear Mounting Brackets to the pedals with (2) M6 Large Flat Washers and (2) M6 Nylon Lock Nuts, (Fig 7). Do not fully tighten hardware at this time.