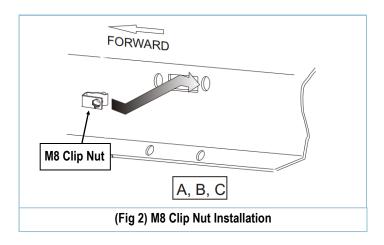

### STEP 2

Locate the Passenger Side mounting locations as shown on (Fig 1).

Install M8 Clip-on Nuts to the rocker panel as shown (Fig 2).