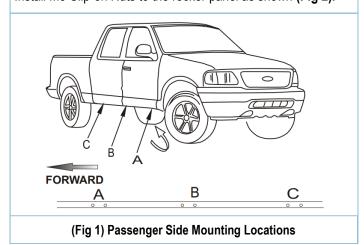

### STEP 2

Locate the Passenger Side mounting locations as shown on (Fig 1).

Install M8 Clip-on Nuts to the rocker panel as shown (Fig 2).