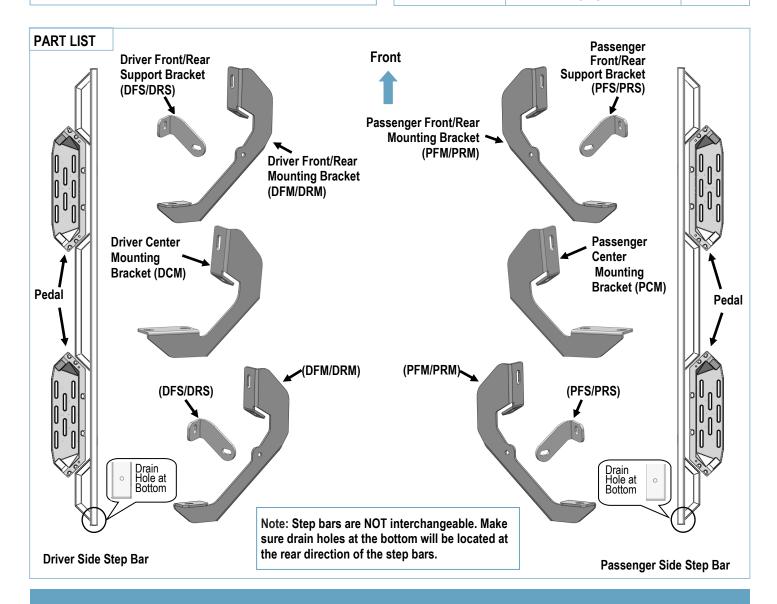

#### STEP 3

Start from the Passenger side front mounting location. Assemble Passenger Front Mounting Bracket (**PFM/PRM**) and Passenger Front Support Bracket (**PFS/PRS**) with (1) M8X1.25-25mm Hex Bolt, (2) M8 Large Flat Washers and (1) M8 Nylon Lock Nut, (**Fig 3**).

Attach the assembled Passenger Front Mounting Bracket to the installed M8 Clip Nut with (1) M8X1.25-25mm Hex Bolt, (1) M8 Large Flat Washer, (1) M8 Lock Washer. Secure the lower mounting hole on the bracket to the pinch weld with (1) M10X1.5-25mm Hex Bolt, (2) M10 Flat Washers, (1) M10 Lock Washer, (1) M10 Hex Nut. Do not fully tighten hardware at this time, (Fig 4).

### **STEP 4**

Move to the Passenger Side Center & Rear Mounting Locations. Repeat **Steps 2-3** to install and assemble the Brackets. Leave brackets loose at this time.

NOTE: Passenger Front & Rear Mounting Brackets are located under (2) pedals. Slide (2) M6X1-20mm Square Head Bolts into the channels at the bottom of pedals (Fig 8). And secure the Passenger Front & Rear Mounting Brackets to the pedals with (2) M6 Large Flat Washers and (2) M6 Nylon Lock Nuts, (Fig 7). Do not fully tighten hardware at this time.