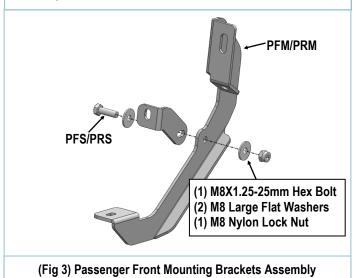

#### STEP 3

Start from the Passenger side front mounting location. Assemble Passenger Front Mounting Bracket (**PFM/PRM**) and Passenger Front Support Bracket (**PFS/PRS**) with (1) M8X1.25-25mm Hex Bolt, (2) M8 Large Flat Washers and (1) M8 Nylon Lock Nut, (**Fig 3**).