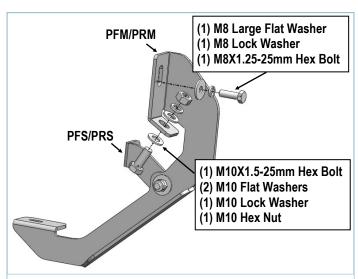

Attach the assembled Passenger Front Mounting Bracket to the installed M8 Clip Nut with (1) M8X1.25-25mm Hex Bolt, (1) M8 Large Flat Washer, (1) M8 Lock Washer. Secure the lower mounting hole on the bracket to the pinch weld with (1) M10X1.5-25mm Hex Bolt, (2) M10 Flat Washers, (1) M10 Lock Washer, (1) M10 Hex Nut. Do not fully tighten hardware at this time, (Fig 4).

## iArmor®

(Fig 4) Passenger Front Mounting Bracket Installation