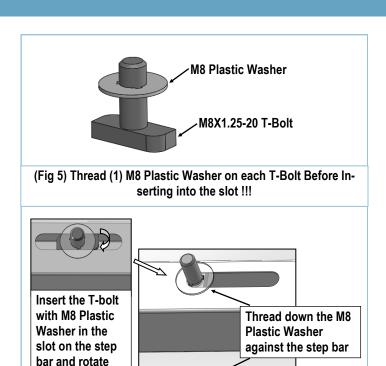

### STEP 5

Once all (3) brackets have been installed, select (4) M8X1.25-20mm T-Bolts, thread (1) M8 Plastic Washer on each T-Bolt, (**Fig 5**). Install the (4) M8X1.25-20mm T-Bolts with plastic washers in the slots on the assembled Passenger side step bar. Rotate the T-Bolts to 90 degree, thread down the M8 Plastic Washers against the step bar (**Fig 6**).

<u>NOTE:</u> The Plastic Washer is designed to keep the T-Bolt in place to avoid falling into the tube during installation.

(Fig 6) T-Bolt with plastic washer in the slot