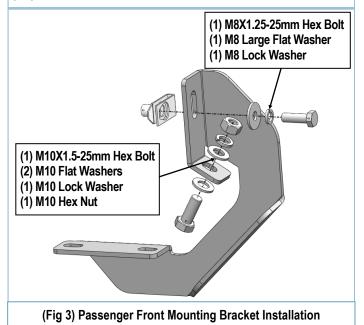

#### STEP 4

Attach (1) Passenger side Mounting Bracket to the installed M8 Clip Nut with (1) M8X1.25-25mm Hex Bolt, (1) M8 Large Flat Washer, (1) M8 Lock Washer; to pinch weld with (1) M10X1.5-25mm Hex Bolt, (2) M10 Flat Washers, (1) M10 Lock Washer, (1) M10 Hex Nut, (Fig 3). Do not fully tighten hardware at this time.