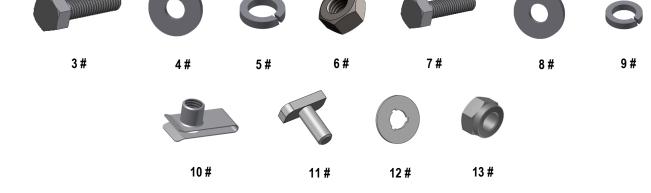

**Customer Support: info@iarmorauto.com** 

| ltem | QTY | Description                              | Item | QTY | Description           |
|------|-----|------------------------------------------|------|-----|-----------------------|
| #    | 2   | Driver Front / Rear Mounting Brackets    |      | 12  | M8 Large Flat Washers |
| 2#   | 2   | Passenger Front / Rear Mounting Brackets |      | 4   | M8 Lock Washers       |
| 3#   | 4   | M10X1.5-25 Hex Bolts                     | 10#  | 4   | M8 Clip Nuts          |
| 4#   | 8   | M10 Flat Washers                         |      | 8   | M8X1.25-20 T-Bolts    |
| 5#   | 4   | M10 Lock Washers                         |      | 8   | M8 Plastic Washers    |
| 6#   | 4   | M10 Hex Nuts                             | 13#  | 8   | M8 Nylon Lock Nuts    |
| 7#   | 4   | M8X1.25-25 Hex Bolts                     |      |     |                       |

| Hardware Package B (For Step Pedals Installation) |     |                       |      |     |                 |  |  |  |
|---------------------------------------------------|-----|-----------------------|------|-----|-----------------|--|--|--|
| Item                                              | QTY | Description           | Item | QTY | Description     |  |  |  |
| 1#                                                | 12  | M8X1.25-25 Hex Bolts  | 3#   | 12  | M8 Lock Washers |  |  |  |
| 2#                                                | 12  | M8 Large Flat Washers |      |     |                 |  |  |  |