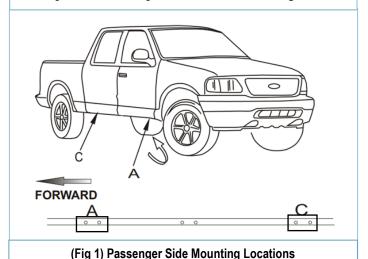

#### STEP 2

Start installation from the passenger side of the vehicle. Locate Passenger Side mounting locations as shown on **Fig 1**.