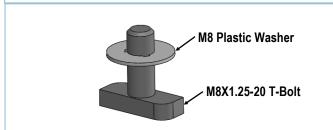

#### STEP 6

Once all (2) brackets have been installed, select (4) M8X1.25-20mm T-Bolts, thread (1) M8 Plastic Washer on each T-Bolt, (**Fig 4**). Install the (4) M8X1.25-20mm T-Bolts with plastic washers in the slots on the assembled step bar. Rotate the T-Bolts to 90 degree, thread down the M8 Plastic Washers against the step bar (**Fig 5**).

<u>NOTE:</u> The Plastic Washer is designed to keep the T-Bolt in place to avoid falling into the tube during installation.

(Fig 4) Thread (1) M8 Plastic Washer on each T-Bolt Before Inserting into the slot !!!