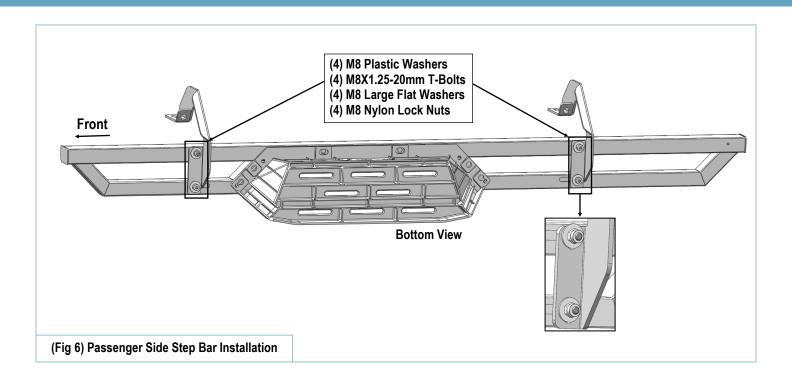

#### STEP 7

Attach the Assembled Passenger Side Step Bar onto the Mounting Brackets with (4) M8 Plastic Washers, (4) M8X1.25-20mm T-Bolts, (4) M8 Large Flat Washers, (4) M8 Nylon Lock Nuts, (Fig 6). Do not fully tighten hardware at this time.