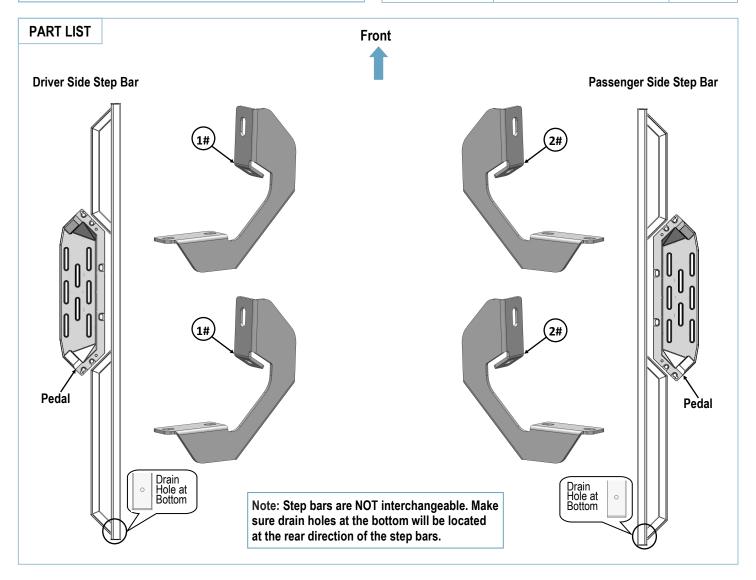

#### STEP 1

Install (2) Pedals onto the step bars with (12) M8X1.25-25mm Hex Bolts, (12) M8 Large Flat Washers and (12) M8 Lock Washers.

**IMPORTANT:** Don't punch the pedal with any metal hummer within pedal installation, or the pedal will be damaged.