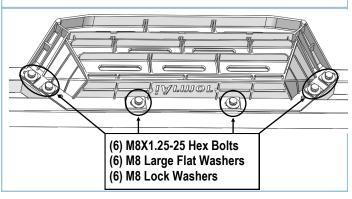

#### STEP 1

Install (2) Pedals onto the step bars with (12) M8X1.25-25mm Hex Bolts, (12) M8 Large Flat Washers and (12) M8 Lock Washers.

**IMPORTANT:** Don't punch the pedal with any metal hummer within pedal installation, or the pedal will be damaged.