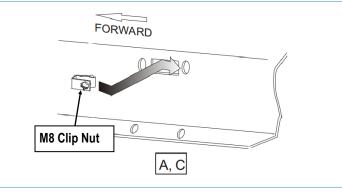

#### STEP 3

Start from the passenger front mounting location. Select (1) M8 Clip Nut. Install M8 Clip Nut as shown, (Fig 2).

(Fig 2) M8 Clip Nut Installation