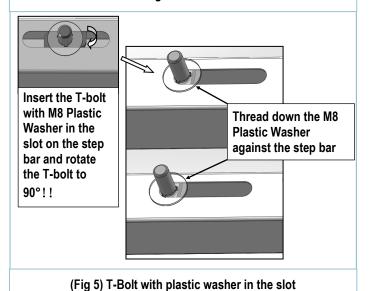

#### STEP 6

Once all (2) brackets have been installed, select (4) M8X1.25-20mm T-Bolts, thread (1) M8 Plastic Washer on each T-Bolt, (**Fig 4**). Install the (4) M8X1.25-20mm T-Bolts with plastic washers in the slots on the assembled step bar. Rotate the T-Bolts to 90 degree, thread down the M8 Plastic Washers against the step bar (**Fig 5**).

<u>NOTE:</u> The Plastic Washer is designed to keep the T-Bolt in place to avoid falling into the tube during installation.

(Fig 4) Thread (1) M8 Plastic Washer on each T-Bolt Before Inserting into the slot !!!