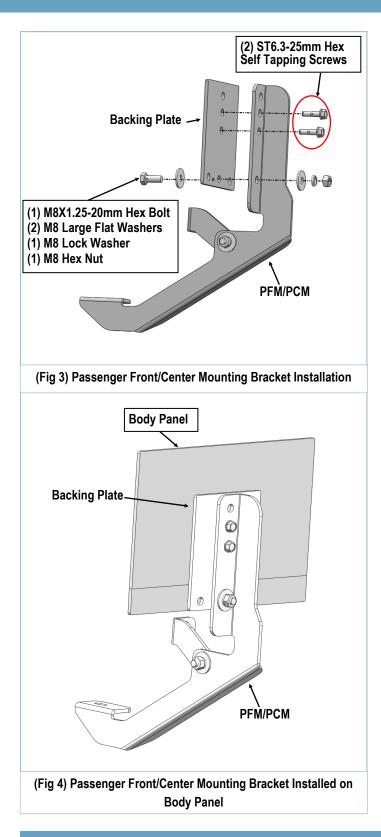

### **STEP 4**

Attach the assembled Passenger Front Mounting Bracket and Backing Plate to body panel and pinch weld with (2) ST6.3-25mm Hex Self Tapping Screws, (1) M8X1.25-20mm Hex Bolt, (2) M8 Large Flat Washers, (1) M8 Lock Washer and (1) M8 Hex Nut, **(Fig 3&4).** Do not fully tighten hardware at this time.