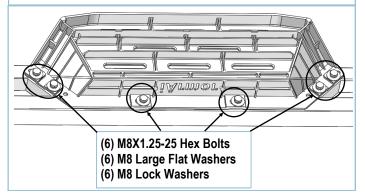

|     |                                    | Hardware Package A (For Brackets & Bars Installation)                                                                 |                                                                                                                                                                               |                                                                                                                                                                                         |                                                                                                                                                                                                              |                                                                                                                                                                                                                                                                                                                                                  |                                                                                                                                                                                                                                                                                                                                                                                                  |  |  |  |  |  |
|-----|------------------------------------|-----------------------------------------------------------------------------------------------------------------------|-------------------------------------------------------------------------------------------------------------------------------------------------------------------------------|-----------------------------------------------------------------------------------------------------------------------------------------------------------------------------------------|--------------------------------------------------------------------------------------------------------------------------------------------------------------------------------------------------------------|--------------------------------------------------------------------------------------------------------------------------------------------------------------------------------------------------------------------------------------------------------------------------------------------------------------------------------------------------|--------------------------------------------------------------------------------------------------------------------------------------------------------------------------------------------------------------------------------------------------------------------------------------------------------------------------------------------------------------------------------------------------|--|--|--|--|--|
| QTY | Description                        |                                                                                                                       | ltem                                                                                                                                                                          | QTY                                                                                                                                                                                     | Description                                                                                                                                                                                                  |                                                                                                                                                                                                                                                                                                                                                  |                                                                                                                                                                                                                                                                                                                                                                                                  |  |  |  |  |  |
| 4   | M8X1.25-25mm Hex Bolts             |                                                                                                                       | 7#                                                                                                                                                                            | 4                                                                                                                                                                                       | M6X1-20 Square Head Bolts                                                                                                                                                                                    |                                                                                                                                                                                                                                                                                                                                                  |                                                                                                                                                                                                                                                                                                                                                                                                  |  |  |  |  |  |
| 6   | M8X1.25-20mm Hex Bolts             |                                                                                                                       | 8#                                                                                                                                                                            | 4                                                                                                                                                                                       | M6 Large Flat Washers                                                                                                                                                                                        |                                                                                                                                                                                                                                                                                                                                                  |                                                                                                                                                                                                                                                                                                                                                                                                  |  |  |  |  |  |
| 28  | M8 Large Flat Washers              |                                                                                                                       | 9#                                                                                                                                                                            | 4                                                                                                                                                                                       | M6 Nylon Lock I                                                                                                                                                                                              | Nuts                                                                                                                                                                                                                                                                                                                                             |                                                                                                                                                                                                                                                                                                                                                                                                  |  |  |  |  |  |
| 10  | M8 Lock Washers                    |                                                                                                                       | 10#                                                                                                                                                                           | 8                                                                                                                                                                                       | M8X1.25-20 T-E                                                                                                                                                                                               | Bolts                                                                                                                                                                                                                                                                                                                                            |                                                                                                                                                                                                                                                                                                                                                                                                  |  |  |  |  |  |
| 10  | M8X1.25 Hex Nuts                   |                                                                                                                       | 11#                                                                                                                                                                           | 8                                                                                                                                                                                       | M8 Plastic Wasł                                                                                                                                                                                              | ners                                                                                                                                                                                                                                                                                                                                             |                                                                                                                                                                                                                                                                                                                                                                                                  |  |  |  |  |  |
| 12  | ST6.3-25mm Hex Self Tapping Screws |                                                                                                                       | 12#                                                                                                                                                                           | 8                                                                                                                                                                                       | M8 Nylon Lock I                                                                                                                                                                                              | Nuts                                                                                                                                                                                                                                                                                                                                             |                                                                                                                                                                                                                                                                                                                                                                                                  |  |  |  |  |  |
| ł   | 1#                                 | 2#                                                                                                                    | 3#                                                                                                                                                                            |                                                                                                                                                                                         | <b>)</b><br>4#                                                                                                                                                                                               | 5#                                                                                                                                                                                                                                                                                                                                               | 6#                                                                                                                                                                                                                                                                                                                                                                                               |  |  |  |  |  |
|     |                                    | 0                                                                                                                     |                                                                                                                                                                               |                                                                                                                                                                                         |                                                                                                                                                                                                              | O                                                                                                                                                                                                                                                                                                                                                | 12 #                                                                                                                                                                                                                                                                                                                                                                                             |  |  |  |  |  |
|     | 4<br>6<br>28<br>10<br>10           | 4 M8X1.25-25mm I   6 M8X1.25-20mm I   28 M8 Large Flat Wa   10 M8 Lock Washer   10 M8X1.25 Hex Nu   12 ST6.3-25mm Hex | 4 M8X1.25-25mm Hex Bolts   6 M8X1.25-20mm Hex Bolts   28 M8 Large Flat Washers   10 M8 Lock Washers   10 M8X1.25 Hex Nuts   12 ST6.3-25mm Hex Self Tapping Scr   1# 2#   1 2# | 4 M8X1.25-25mm Hex Bolts   6 M8X1.25-20mm Hex Bolts   28 M8 Large Flat Washers   10 M8 Lock Washers   10 M8X1.25 Hex Nuts   12 ST6.3-25mm Hex Self Tapping Screws   11# 2#   1# 2#   3# | 4 M8X1.25-25mm Hex Bolts 7#   6 M8X1.25-20mm Hex Bolts 8#   28 M8 Large Flat Washers 9#   10 M8 Lock Washers 10#   10 M8X1.25 Hex Nuts 11#   12 ST6.3-25mm Hex Self Tapping Screws 12#   1# 2# 3#   1# 2# 3# | 4 M8X1.25-25mm Hex Bolts 7# 4   6 M8X1.25-20mm Hex Bolts 8# 4   28 M8 Large Flat Washers 9# 4   10 M8 Lock Washers 10# 8   10 M8X1.25 Hex Nuts 10# 8   10 M8X1.25 Hex Nuts 11# 8   12 ST6.3-25mm Hex Self Tapping Screws 12# 8   Image: Strews 12#   1# 2# 3# 4#   Image: Strews 3# 4#   Image: Strews Image: Strews Image: Strews Image: Strews | 4 M8X1.25-25mm Hex Bolts 7# 4 M6X1-20 Square   6 M8X1.25-20mm Hex Bolts 8# 4 M6 Large Flat W   28 M8 Large Flat Washers 9# 4 M6 Nylon Lock M   10 M8 Lock Washers 10# 8 M8X1.25-20 T-E   10 M8 Lock Washers 10# 8 M8X1.25-20 T-E   10 M8X1.25 Hex Nuts 11# 8 M8 Plastic Wash   12 ST6.3-25mm Hex Self Tapping Screws 12# 8 M8 Nylon Lock M   11# 2# 3# 4# 5#   11# 2# 3# 4# 5#   11# 2# 3# 4# 5# |  |  |  |  |  |