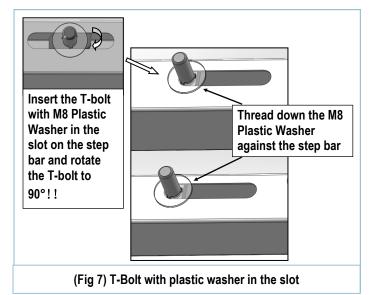

#### **STEP 7**

Once all (3) brackets have been installed, select (4) M8X1.25-20mm T-Bolts, thread (1) M8 Plastic Washer on each T-Bolt, (**Fig 6**). Install the (4) M8X1.25-20mm T-Bolts with plastic washers in the slots on the assembled Passenger side step bar. Rotate the T-Bolts to 90 degree, thread down the M8 Plastic Washers against the step bar (**Fig 7**).