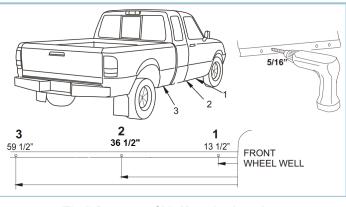

### **STEP 2**

Start installing from the passenger side of the vehicle. Drill 5/16" holes on pinch weld and body panel as shown (Both sides), (**Fig 1).** 

(Fig 1) Passenger Side Mounting Locations