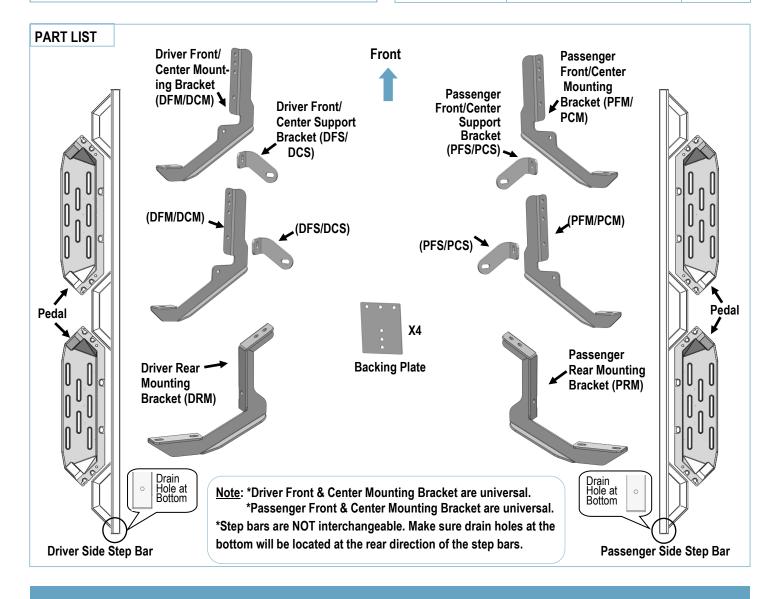

### **STEP 1**

Install (4) Pedals onto the step bars with (24) M8X1.25-25mm Hex Bolts, (24) M8 Large Flat Washers and (24) M8 Lock Washers.

**IMPORTANT:** Don't punch the pedal with any metal hummer within pedal installation, or the pedal will be damaged.

**NOTE:** the Passenger Front & Center Mounting Brackets are located under pedals. Slide (2) M6X1-20mm Square Head Bolts into the channels at the bottom of (2) pedals (**Fig 9**). And secure the Passenger Front and Center Mounting Brackets to the pedals with (2) M6 Large Flat Washers and (2) M6 Nylon Lock Nuts, (**Fig 8**). Do not fully tighten hardware at this time.