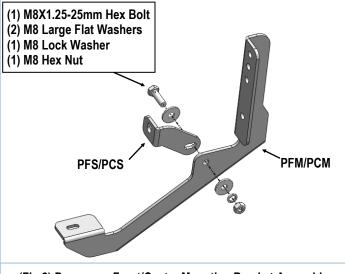

#### **STEP 3**

Assemble Passenger Front Mounting Bracket (**PFM/PCM**) and Passenger Front/Center Support Bracket (**PFS/PCS**) with (1) M8X1.25-25mm Hex Bolt, (2) M8 Large Flat Washers, (1) M8 Lock Washer and (1) M8 Hex Nut, (**Fig 2**). Don't fully tighten hardware at this time.

(Fig 2) Passenger Front/Center Mounting Bracket Assembly