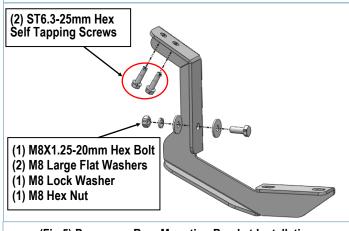

#### **STEP 6**

Move to the Passenger Side Rear Mounting Location. Attach Passenger Rear Mounting Bracket to vehicle with (2) ST6.3-25mm Hex Self Tapping Screws, (1) M8X1.25-20mm Hex Bolt, (2) M8 Large Flat Washers, (1) M8 Lock Washer and (1) M8 Hex Nut, (**Fig 5**). Don't fully tighten hardware at this time.