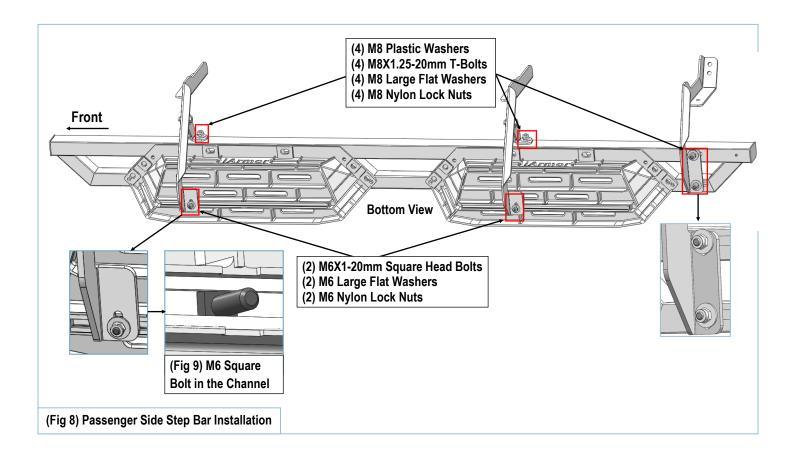

#### **STEP 8**

Attach the Assembled Passenger Side Step Bar onto the Mounting Brackets with (4) M8 Plastic Washers, (4) M8X1.25-20mm T-Bolts, (4) M8 Large Flat Washers, (4) M8 Nylon Lock Nuts, (**Fig 8**). Do not fully tighten hardware at this time.

**NOTE:** the Passenger Front & Center Mounting Brackets are located under pedals. Slide (2) M6X1-20mm Square Head Bolts into the channels at the bottom of (2) pedals (**Fig 9**). And secure the Passenger Front and Center Mounting Brackets to the pedals with (2) M6 Large Flat Washers and (2) M6 Nylon Lock Nuts, (**Fig 8**). Do not fully tighten hardware at this time.