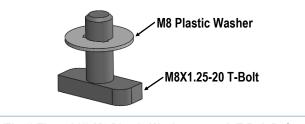

#### **STEP 7**

Once all (3) brackets have been installed, select (4) M8X1.25-20mm T-Bolts, thread (1) M8 Plastic Washer on each T-Bolt, (**Fig 6**). Install the (4) M8X1.25-20mm T-Bolts with plastic washers in the slots on the assembled Passenger side step bar. Rotate the T-Bolts to 90 degree, thread down the M8 Plastic Washers against the step bar (**Fig 7**).

<u>NOTE:</u> The Plastic Washer is designed to keep the T-Bolt in place to avoid falling into the tube during installation.

(Fig 6) Thread (1) M8 Plastic Washer on each T-Bolt Before Inserting into the slot !!!