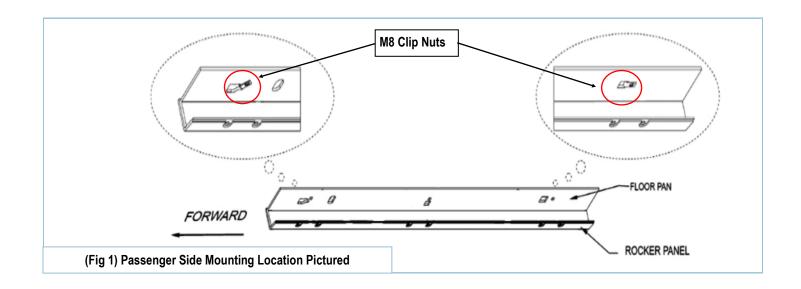

### **STEP 3**

Select Passenger Front Mounting Bracket (**PFM**). Attach the Mounting Bracket to the installed M8 Clip Nut with (1) M8X1.25 -25mm Hex Bolt, (1) M8 Lock Washers and (1) M8 Flat Washer; to the rocker panel with (1) M8X1.25-25mm Hex Bolt, (2) M8 Flat Washers, (1) M8 Lock Washer and (1) M8 Hex Nut, (**Fig 2**). Do not fully tighten hardware at this time.