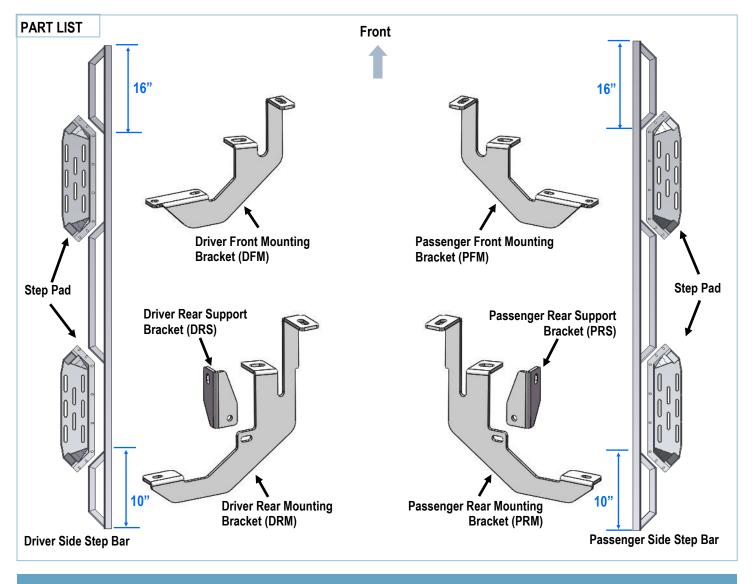

## IARMOR EDGE™

PART#: IA-N923

#### **BEFORE INSTALLATION**

REMOVE CONTENTS FROM BOX. VERIFY ALL PARTS ARE PRESENT. READ INSTRUCTIONS CAREFULLY BEFORE STARTING INSTALLATION. ASSISTANCE IS RECOMMEND-ED. THANK YOU FOR CHOOSING OUR PRODUCT!

#### \*DRILLING NOT REQUIRED

\*TRIMMING NOT REQUIRED

#### **Torque Value Fastener Size** Tightening Torque (ft-lbs) Required $\sqrt{}$ 6mm 6-7 $\sqrt{}$ 8mm 16-18 10mm 31-32 Х 56-58 12mm Х 92-94 14mm Х



Customer Support: info@iarmorauto.com





### **STEP 3**

Select Passenger Front Mounting Bracket (**PFM**). Attach the Mounting Bracket to the installed M8 Clip Nut with (1) M8X1.25 -25mm Hex Bolt, (1) M8 Lock Washers and (1) M8 Flat Washer; to the rocker panel with (1) M8X1.25-25mm Hex Bolt, (2) M8 Flat Washers, (1) M8 Lock Washer and (1) M8 Hex Nut, (**Fig 2**). Do not fully tighten hardware at this time.



### **STEP 4**

Move to the passenger side rear mounting location. Select (1) Passenger Rear Mounting Bracket (**PRM**) and (1) Passenger Rear Support Bracket (**PRS**). Assemble with (1) M8X1.25-35mm Hex Bolt, (2) M8 Flat Washers, (1) M8 Lock Washer and (1) M8 Hex Nut, (**Fig 3**). Do not fully tighten hardware at this time.

Repeat Steps 2-3 for driver side rear brackets instal