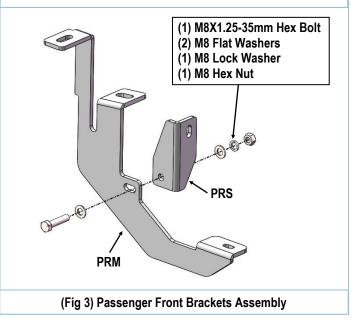

### **STEP 4**

Move to the passenger side rear mounting location. Select (1) Passenger Rear Mounting Bracket (**PRM**) and (1) Passenger Rear Support Bracket (**PRS**). Assemble with (1) M8X1.25-35mm Hex Bolt, (2) M8 Flat Washers, (1) M8 Lock Washer and (1) M8 Hex Nut, (**Fig 3**). Do not fully tighten hardware at this time.