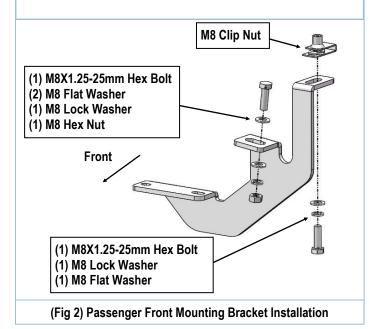

### **STEP 3**

Select Passenger Front Mounting Bracket (**PFM**). Attach the Mounting Bracket to the installed M8 Clip Nut with (1) M8X1.25 -25mm Hex Bolt, (1) M8 Lock Washers and (1) M8 Flat Washer; to the rocker panel with (1) M8X1.25-25mm Hex Bolt, (2) M8 Flat Washers, (1) M8 Lock Washer and (1) M8 Hex Nut, (**Fig 2**). Do not fully tighten hardware at this time.