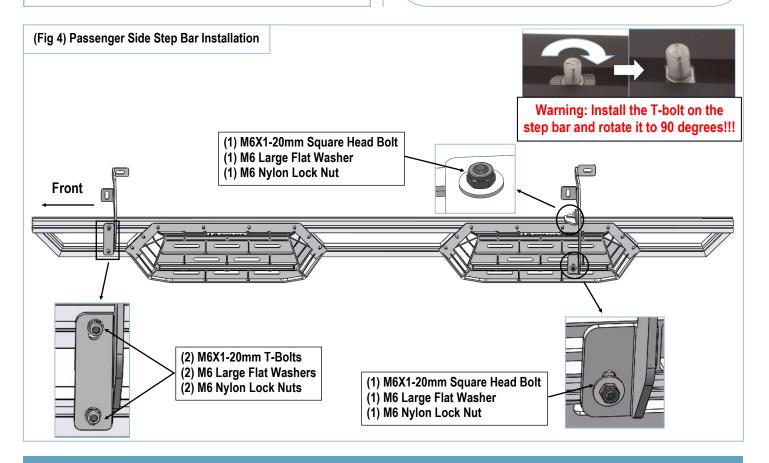

### **STEP 5**

Once all (2) passenger side brackets are installed, select and attach the assembled Passenger Side Step Bar onto the Mounting Brackets with (2) M6X1-20mm T-Bolts, (2) M6X1-20mm Square Head Bolts, (4) M6 Large Flat Washers and (4) M6 Nylon Lock Nuts, **(Fig 4)**. Do not fully tighten hardware at this time.