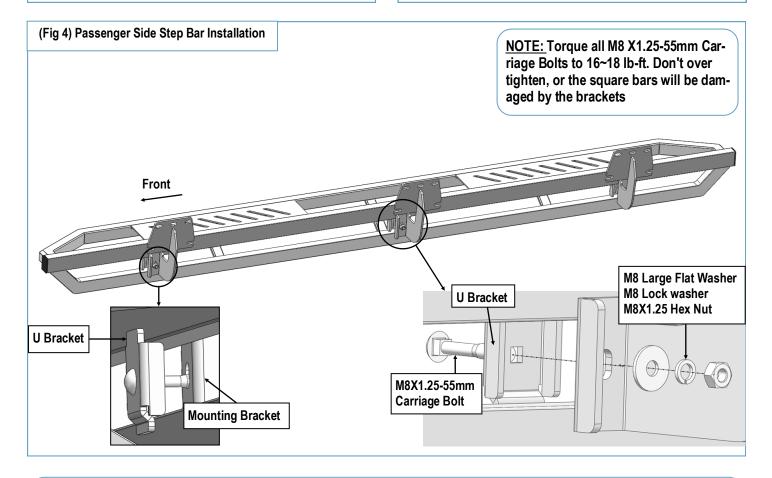

#### **STEP 4**

Once all (3) passenger side mounting brackets are installed, select and attach the Passenger Side Step Bar onto the Mounting Brackets with (3) U Brackets, (3) M8X1.25-55mm Carriage Bolts, (3) M8 Large Flat Washers, (3) M8 Lock Washers and (3) M8X1.25 Hex Nuts, **(Fig 4)**. Do not fully tighten hardware at this time.