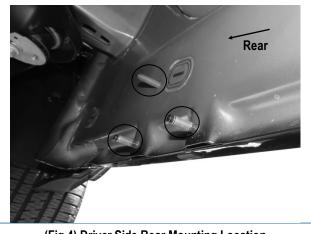

side of the body panel, (Fig 1).

**NOTE:** Chase threads on the studs first before installing Brackets to remove paint buildup.



(Fig 1) Driver Side Front Mounting Location

#### **STEP 2**

Select (1) Driver Front Mounting Bracket. Attach the Mounting Bracket to the (3) factory studs with (3) M8 Large Flat Washers and (3) M8X1.25 Nylon Lock Nuts (**Fig 2**). Leave bracket loose at this time.

<u>NOTE:</u> Driver Front Mounting Bracket, Driver Center Mounting Bracket and Passenger Rear Mounting Bracket are universal.



(Fig 2) Driver Front Mounting Bracket Installation

#### **STEP 3**

Move to Driver Side Center & Rear Mounting Locations (Figs 3 & 4). Repeat Steps 1-2 to install the Mounting Brackets. Leave brackets loose at this time.



(Fig 3) Driver Side Center Mounting Location



(Fig 4) Driver Side Rear Mounting Location

# **iArmor**®

#### **STEP 4**

Once all (3) passenger side mounting brackets are installed, select and attach the Passenger Side Step Bar onto the Mounting Brackets with (3) U Brackets, (3) M8X1.25-55mm Carriage Bolts, (3) M8 Large Flat Washers, (3) M8 Lock Washers and (3) M8X1.25 Hex Nuts, **(Fig 4)**. Do not fully tighten hardware at this time.

### **STEP 5**

Properly level and adjust the Step Bar and fully tighten all hardware.

### **STEP 6**

Move to the driver side of the vehicle. Repeat **Steps 1-5** to install the driver side step bar.

Installation completed.



#### Attention

Do periodic inspections to the installation to make sure that all hardware is secure and tight.

In order to protect your bars/boards, please use mild soap/n