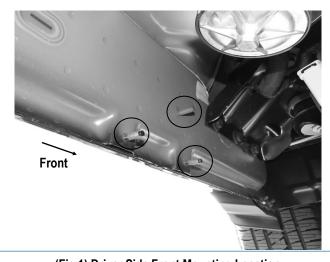

### **STEP 1**

Start the installation under the driver side of the vehicle. Locate the front (2) factory studs along the inner side of the body panel, (Fig 1).

**NOTE:** Chase threads on the studs first before installing Brackets to remove paint buildup.

(Fig 1) Driver Side Front Mounting Location