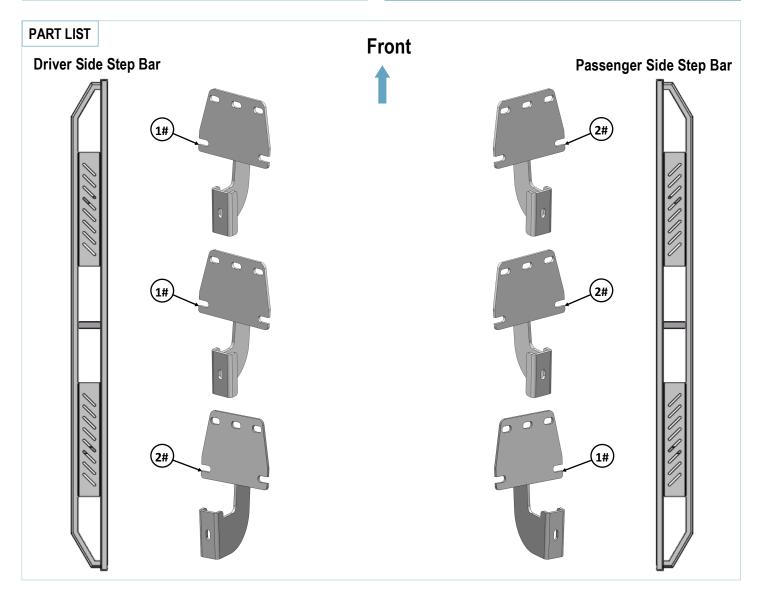

| Hardware Package A (For Bracket Installation) |     |                                                          |    |     |                       |  |  |  |
|-----------------------------------------------|-----|----------------------------------------------------------|----|-----|-----------------------|--|--|--|
| ltem                                          | QTY | Description                                              |    | QTY | Description           |  |  |  |
| 1#                                            | 3   | Driver Front / Center & Passenger Rear Mounting Brackets | 4# | 18  | M8 Large Flat Washers |  |  |  |
| 2#                                            | 3   | Passenger Front / Center & Driver Rear Mounting Brackets | 5# | 18  | M8 Nylon Lock Nuts    |  |  |  |
| 3#                                            | 6   | U Brackets                                               |    |     |                       |  |  |  |
| 3# 4# 5#                                      |     |                                                          |    |     |                       |  |  |  |

| Hardware Package B (For Step Bar Installation) |     |                             |      |     |                 |  |  |  |
|------------------------------------------------|-----|-----------------------------|------|-----|-----------------|--|--|--|
| Item                                           | QTY | Description                 | ltem | QTY | Description     |  |  |  |
| 1#                                             | 6   | M8X1.25-55mm Carriage Bolts |      | 6   | M8 Lock Washers |  |  |  |
| 2#                                             | 6   | M8 Large Flat Washers       | 4#   | 6   | M8 Hex Nuts     |  |  |  |
|                                                |     |                             |      |     |                 |  |  |  |
|                                                |     | 1 # 2#                      | 3 #  |     | 4 #             |  |  |  |