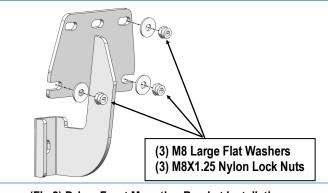

#### **STEP 2**

Select (1) Driver Front Mounting Bracket. Attach the Mounting Bracket to the (3) factory studs with (3) M8 Large Flat Washers and (3) M8X1.25 Nylon Lock Nuts (**Fig 2**). Leave bracket loose at this time.

<u>NOTE:</u> Driver Front Mounting Bracket, Driver Center Mounting Bracket and Passenger Rear Mounting Bracket are universal.

(Fig 2) Driver Front Mounting Bracket Installation