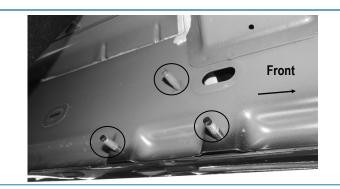

#### **STEP 3**

Move to Driver Side Center & Rear Mounting Locations (Figs 3 & 4). Repeat Steps 1-2 to install the Mounting Brackets. Leave brackets loose at this time.

(Fig 3) Driver Side Center Mounting Location