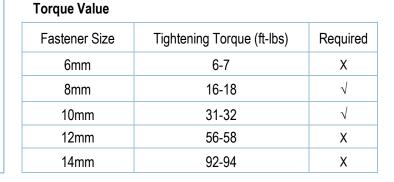

# iArmor®

### iArmor<sup>®</sup> by APS

#### PART#: IA-S007H

#### **BEFORE INSTALLATION**

REMOVE CONTENTS FROM BOX. VERIFY ALL PARTS ARE PRESENT. READ INSTRUCTIONS CAREFULLY BEFORE STARTING INSTALLATION. ASSISTANCE IS RECOMMEND-ED. THANK YOU FOR CHOOSING OUR PRODUCT!

#### **\*BODY FRAME MOUNT**

\*DRILLING NOT REQUIRED





# **iArmor**<sup>®</sup>

| ltem | QTY | Description            | ltem | QTY | Description      |  |  |
|------|-----|------------------------|------|-----|------------------|--|--|
| 1#   | 4   | U Brackets             | 4#   | 6   | M10 Flat Washers |  |  |
| 2#   | 2   | M10 Nut Plate          | 5#   | 4   | M10 Lock Washers |  |  |
| 3#   | 4   | M10X1.5-30mm Hex Bolts | 6#   | 2   | M10 Hex Nuts     |  |  |
|      |     |                        |      |     |                  |  |  |
|      | 1 # | 2 # 3#                 |      | 4#  | 5# 6#            |  |  |

| Hardware Package B (For Step Bar Installation) |       |                             |      |     |                 |  |  |  |  |  |
|------------------------------------------------|-------|-----------------------------|