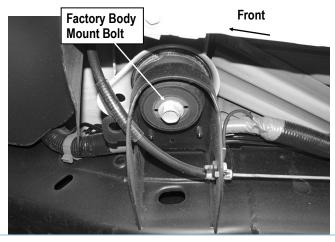

### **STEP 1**

Start the installation under the Passenger side front of the vehicle. Remove the front body mount bolt, (Fig 1). Do not remove rubber bushings.

(Fig 1) Passenger Side Front Mounting Location