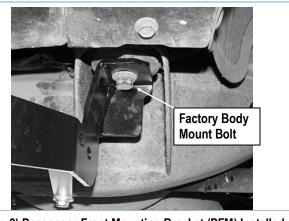

### **STEP 2**

Attach the Passenger Front Mounting Bracket (**PFM**) to the body mount reusing the factory hex bolt, (**Fig 2**). Do not fully tighten hardware at this time.

(Fig 2) Passenger Front Mounting Bracket (PFM) Installed