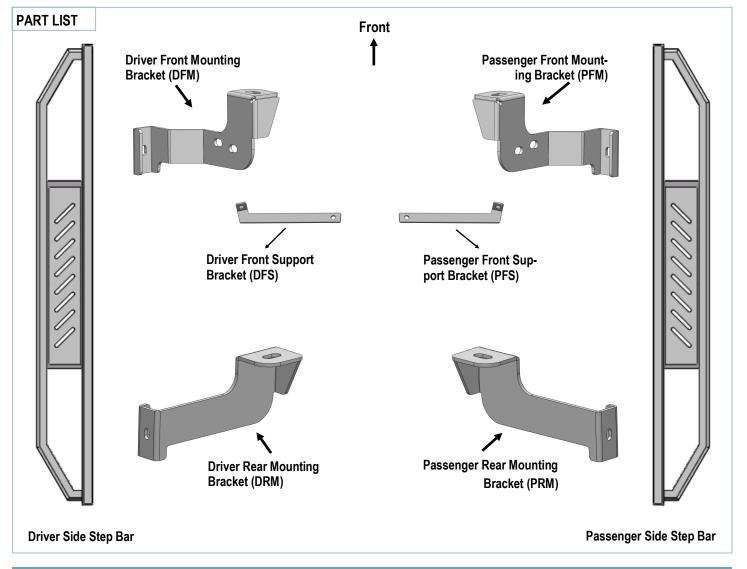

# **iArmor**<sup>®</sup>

| ltem | QTY | Description            | ltem | QTY | Description      |  |  |
|------|-----|------------------------|------|-----|------------------|--|--|
| 1#   | 4   | U Brackets             | 4#   | 6   | M10 Flat Washers |  |  |
| 2#   | 2   | M10 Nut Plate          | 5#   | 4   | M10 Lock Washers |  |  |
| 3#   | 4   | M10X1.5-30mm Hex Bolts | 6#   | 2   | M10 Hex Nuts     |  |  |
|      |     |                        |      |     |                  |  |  |
|      | 1 # | 2 # 3#                 |      | 4#  | 5# 6#            |  |  |

| Hardware Package B (For Step Bar Installation) |       |                             |      |     |                 |  |  |  |  |  |
|------------------------------------------------|-------|-----------------------------|------|-----|-----------------|--|--|--|--|--|
| ltem                                           | QTY   | Description                 | ltem | QTY | Description     |  |  |  |  |  |
| 1#                                             | 4     | M8X1.25-55mm Carriage Bolts | 3#   | 4   | M8 Lock Washers |  |  |  |  |  |
| 2#                                             | 4     | M8 Large Flat Washers       | 4#   | 4   | M8 Hex Nuts     |  |  |  |  |  |
|                                                | 1# 2# |                             |      |     | <b>4</b> #      |  |  |  |  |  |