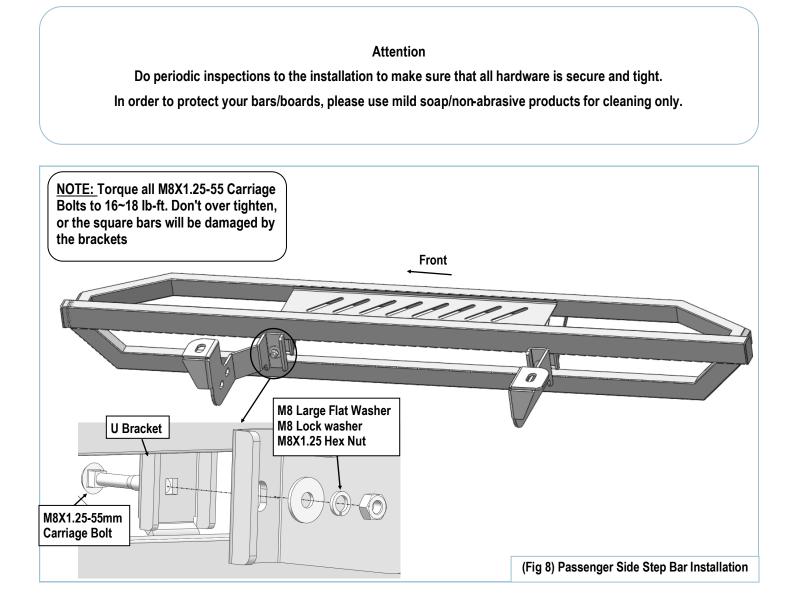

### **STEP 6**

Once all (2) passenger side mounting brackets are installed, select and attach the Passenger Side Step Bar onto the Mounting Brackets with (2) U Brackets, (2) M8X1.25-55 Carriage Bolts, (2) M8 Large Flat Washers, (2) M8 Lock Washers and (2) M8X1.25 Hex Nuts (**Fig 8**). Do not fully tighten hardware at this time.