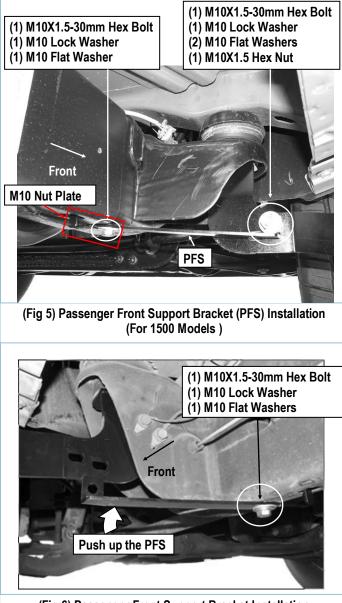

(Fig 3) Passenger Side Front Support Bracket Mounting Location

**STEP 4** 

Attach the flat end of the Passenger Front Support Bracket (**PFS**) to the installed M10 Nut Plate with (1) M10X1.5-30mm Hex Bolt, (1) M10 Flat Washer and (1) M10 Lock Washer, (**Fig 5 & 6**). Do not fully tighten hardware at this time.

#### Up to 2007 2500/3500 Models:

Note that the Front Support Bracket will not reach up to the Mounting Bracket, **(Fig 6)**. Tighten the Support Bracket to the M10 Nut Plate in the frame. Carefully push up on the Support Bracket until it reaches the inside hole in the Mounting Bracket. Bolt the Support Bracket to the hole in the Mounting Bracket with (1) M10X1.5-30mm Hex Bolt, (2) M10 Flat Washers, (1) M10 Lock Washer and (1) M10X1.5 Hex Nut, **(Figs 5&7)**. Do not fully tighten hardware at this time.

**NOTE:** Bend Support Bracket up by hand to meet the inner hole in the Front Mounting Bracket.

# **iArmor**<sup>®</sup>

(Fig 6) Passenger Front Support Bracket Installation (For Up to 2007 2500/3500 Models)