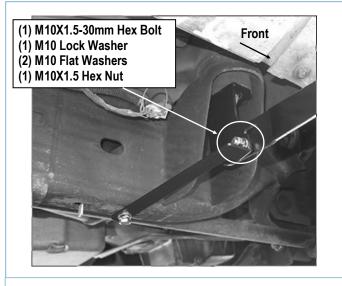

#### Up to 2007 2500/3500 Models:

Note that the Front Support Bracket will not reach up to the Mounting Bracket, **(Fig 6)**. Tighten the Support Bracket to the M10 Nut Plate in the frame. Carefully push up on the Support Bracket until it reaches the inside hole in the Mounting Bracket. Bolt the Support Bracket to the hole in the Mounting Bracket with (1) M10X1.5-30mm Hex Bolt, (2) M10 Flat Washers, (1) M10 Lock Washer and (1) M10X1.5 Hex Nut, **(Figs 5&7)**. Do not fully tighten hardware at this time.

#### **STEP 5**

Move to the Passenger Side Rear body mount. Repeat **Steps 1** -2 to install Passenger Rear Mounting Brackets (**PRM**). Don't fully tighten at this time.

(Fig 7) Passenger Front Support Bracket Installation (For Up to 2007 2500/3500 Models)