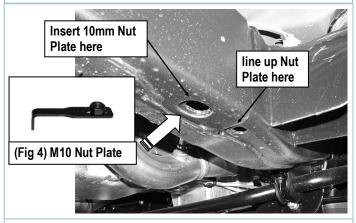

### **STEP 3**

Locate the two factory holes at the bottom of the frame beside the passenger side front body mount, (Fig 3). Insert (1) M10 Nut Plate, (Fig 4), into the oval hole and line up the threaded nut with the round hole.

(Fig 3) Passenger Side Front Support Bracket Mounting Location

**STEP 4** 

Attach the flat end of the Passenger Front Support Bracket (**PFS**) to the installed M10 Nut Plate with (1) M10X1.5-30mm Hex Bolt, (1) M10 Flat Washer and (1) M10 Lock Washer, (**Fig 5 & 6**). Do not fully tighten hardware at this time.