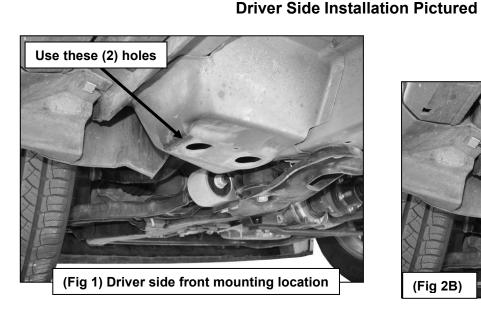

## PROCEDURE:

- **1.** Remove contents from box, verify if all parts listed are present and undamaged. Carefully read and understand all instructions before starting installation.
- 2. Starting at the driver side-front of the vehicle, locate the two large factory holes in the floor panel by the front tires, Figure 1.Insert (1) M12x40 Bolt Plate w/Washer into each of the factory holes, Figure 2A. IMPORTANT: Once you have inserted the Bolt Plates, make sure that the welded washer on each Bolt Plate is in the center of the factory hole.(Figures 2A&2B).
- 3. Select the driver side front inner Bracket. (Figure 3). Bolt the inner Bracket to the (2) Bolt Plates with the included (2) M12 Flat Washers, (2) M12 Lock washers and (2) M12 Hex Nuts. Snug but do not tighten hardware at this time. NOTE: Make sure that the welded-on washers are fully seated in the large openings in the floor at all times before tightening hardware.
- **4.** Bolt the driver side outer Bracket to the back of the inner Bracket with the included (2) M10 x 30 Hex Bolts, (4) M10 Flat washers, (2)M10 Lock Washers and (2) M10 Hex Nuts, (Figure 4). Leave hardware loose at this time.
- **5.** Move along the floor panel to the center of the vehicle. **(Figure 5).** Select (2) M10 x 35 Bolt Plates, **(Figure 6).** Insert the Bolt Plates into the (2) small holes in the bottom of the floor reinforcement. **NOTE:** The plates on the Bolt Plates should point toward each other, **(Figures 6&7).**
- **6.** Select the driver side Center Support Bracket. Hang the Support Bracket from the outer Bolt Plate with (1)M10 large flat washer, (1)M10 lock washer and (1)M10 hex nut, **(Figure 8)**.Leave loose at this time.