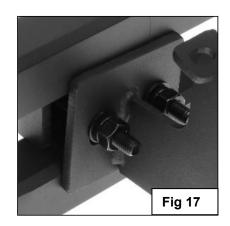

- Next, repeat to attach the driver side center bracket to the inner M10 Bolt Plate, (**Figure 9**). Leave hardware loose at this time.
- 7. Bolt the Center Bracket to the back of the Center Support Bracket with (2)M10X30 Hex Bolts, (4) M10 flat washer, (2)M10 lock washer and (2)M10 hex nut, (Figure 10). Leave hardware loose at this time.
- **8.** Continue along the driver side to the rear of the vehicle. Locate the large factory hole in the bottom of the suspension mount, (Figure 11). Insert (1)M12 x 40mm Bolt Plate w/Washer into the large hole in the suspension mount as described in **Step 2**, (Figure 12A&12B). Next, locate the factory hole in the bottom of the inner frame channel. Insert(1)M12 x 40 Long Bolt Plate, (no welded washer), into the hole in the bottom of the frame channel, (Figures 13A&13B).
- 9. Select the driver side Rear Support Bracket. Hang the Bracket from the outer Bolt Plate w/Washer with (1)M12 Large Flat Washer, (1)M12 Lock Washer and(1)M12 Hex Nut. (Figure 14).Leave hardware loose at this time. Repeat to attach the driver side Rear Mounting Bracket to the inner M12 Bolt Plate in the bottom of the frame channel, (Figure 15). Leave hardware loose at this time.
- **10.** Bolt the Rear Mounting Bracket to the front of the Support Bracket with (2) M10 x 30 Hex Bolts, (4)M10 Flat Washers, (2) M10 Lock Washers and (2) M10 Hex Nuts, **(Figure 15)**. Leave hardware loose at this time.
- 11. Select the Driver Side Bar. Slip (2) M10X1.5-75 Carriage Bolts into each 2-Hole Support Brackets, and insert the 2-Hole support bracket into the Driver Side Bar. (Fig 16). Carefully position the Bar onto the (3) Mounting Brackets. IMPORTANT: Do not slide the Bar on the Brackets or damage to the finish may result. Attach the Driver Side Bar to the Mounting Brackets with (2) M10 Hex Nuts, (2) M10 lock washers and (2) M10 flat washers, (Fig 17). Do not tighten hardware.
- 12. Level and adjust the Bar properly and tighten all hardware. NOTE: Torque all M10 X1.5-75