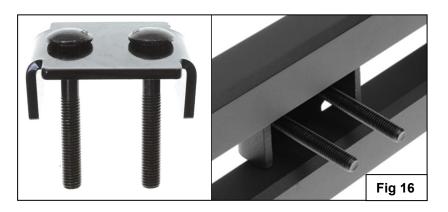

- Next, repeat to attach the driver side center bracket to the inner M10 Bolt Plate, (**Figure 9**). Leave hardware loose at this time.
- 7. Bolt the Center Bracket to the back of the Center Support Bracket with (2)M10X30 Hex Bolts, (4) M10 flat washer, (2)M10 lock washer and (2)M10 hex nut, (Figure 10). Leave hardware loose at this time.
- **8.** Continue along the driver side to the rear of the vehicle. Locate the large factory hole in the bottom of the suspension mount, (Figure 11). Insert (1)M12 x 40mm Bolt Plate w/Washer into the large hole in the suspension mount as described in **Step 2**, (Figure 12A&12B). Next, locate the factory hole in the bottom of the inner frame channel. Insert(1)M12 x 40 Long Bolt Plate, (no welded washer), into the hole in the bottom of the frame channel, (Figures 13A&13B).
- 9. Select the driver side Rear Support Bracket. Hang the Bracket from the outer Bolt Plate w/Washer with (1)M12 Large Flat Washer, (1)M12 Lock Washer and(1)M12 Hex Nut. (Figure 14).Leave hardware loose at this time. Repeat to attach the driver side Rear Mounting Bracket to the inner M12 Bolt Plate in the bottom of the frame channel, (Figure 15). Leave hardware loose at this time.
- **10.** Bolt the Rear Mounting Bracket to the front of the Support Bracket with (2) M10 x 30 Hex Bolts, (4)M10 Flat Washers, (2) M10 Lock Washers and (2) M10 Hex Nuts, **(Figure 15)**. Leave hardware loose at this time.
- 11. Select the Driver Side Bar. Slip (2) M10X1.5-75 Carriage Bolts into each 2-Hole Support Brackets, and insert the 2-Hole support bracket into the Driver Side Bar. (Fig 16). Carefully position the Bar onto the (3) Mounting Brackets. IMPORTANT: Do not slide the Bar on the Brackets or damage to the finish may result. Attach the Driver Side Bar to the Mounting Brackets with (2) M10 Hex Nuts, (2) M10 lock washers and (2) M10 flat washers, (Fig 17). Do not tighten hardware.
- 12. Level and adjust the Bar properly and tighten all hardware. NOTE: Torque all M10 X1.5-75