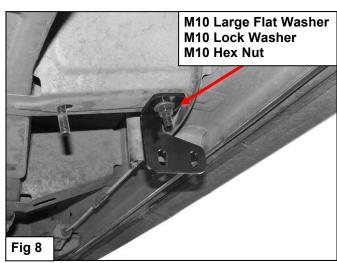

## PROCEDURE:

- **1.** Remove contents from box, verify if all parts listed are present and undamaged. Carefully read and understand all instructions before starting installation.
- 2. Starting at the driver side-front of the vehicle, locate the two large factory holes in the floor panel by the front tires, Figure 1.Insert (1) M12x40 Bolt Plate w/Washer into each of the factory holes, Figure 2A. IMPORTANT: Once you have inserted the Bolt Plates, make sure that the welded washer on each Bolt Plate is in the center of the factory hole.(Figures 2A&2B).
- 3. Select the driver side front inner Bracket. (Figure 3). Bolt the inner Bracket to the (2) Bolt Plates with the included (2) M12 Flat Washers, (2) M12 Lock washers and (2) M12 Hex Nuts. Snug but do not tighten hardware at this time. NOTE: Make sure that the welded-on washers are fully seated in the large openings in the floor at all times before tightening hardware.
- **4.** Bolt the driver side outer Bracket to the back of the inner Bracket with the included (2) M10 x 30 Hex Bolts, (4) M10 Flat washers, (2)M10 Lock Washers and (2) M10 Hex Nuts, (Figure 4). Leave hardware loose at this time.
- **5.** Move along the floor panel to the center of the vehicle. **(Figure 5).** Select (2) M10 x 35 Bolt Plates, **(Figure 6).** Insert the Bolt Plates into the (2) small holes in the bottom of the floor reinforcement. **NOTE:** The plates on the Bolt Plates should point toward each other, **(Figures 6&7).**
- **6.** Select the driver side Center Support Bracket. Hang the Support Bracket from the outer Bolt Plate with (1)M10 large flat washer, (1)M10 lock washer and (1)M10 hex nut, **(Figure 8)**.Leave loose at this time.