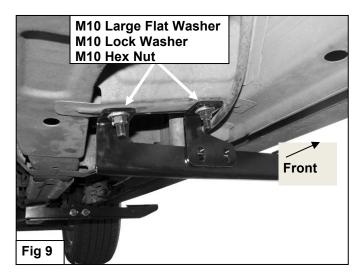

- Next, repeat to attach the driver side center bracket to the inner M10 Bolt Plate, (**Figure 9**). Leave hardware loose at this time.
- 7. Bolt the Center Bracket to the back of the Center Support Bracket with (2)M10X30 Hex Bolts, (4) M10 flat washer, (2)M10 lock washer and (2)M10 hex nut, (Figure 10). Leave hardware loose at this time.
- **8.** Continue along the driver side to the rear of the vehicle. Locate the large factory hole in the bottom of the suspension mount, (Figure 11). Insert (1)M12 x 40mm Bolt Plate w/Washer into the large hole in the suspension mount as described in **Step 2**, (Figure 12A&12B). Next, locate the factory hole in the bottom of the inner frame channel. Insert(1)M12 x 40 Long Bolt Plate, (no welded washer), into the hole in the bottom of the frame channel, (Figures 13A&13B).
- 9. Select the driver side Rear Support Bracket. Hang the Bracket from the outer Bolt Plate w/Washer with (1)M12 Large Flat Washer, (1)M12 Lock Washer and(1)M12 Hex Nut. (Figure 14).Leave hardware loose at this time. Repeat to attach the driver side Rear Mounting Bracket to the inner M12 Bolt Plate in the bottom of the frame channel, (Figure 15). Leave hardware loose at this time.
- **10.** Bolt the Rear Mounting Bracket to the front of the Support Bracket with (2) M10 x 30 Hex Bolts, (4)M10 Flat Washers, (2) M10 Lock Washers and (2) M10 Hex Nuts, **(Figure 15)**. Leave hardware loose at this time.
- 11. Select the Driver Side Bar. Slip (2) M10X1.5-75 Carriage Bolts into each 2-Hole Support Brackets, and insert the 2-Hole support bracket into the Driver Side Bar. (Fig 16). Carefully position the Bar onto the (3) Mounting Brackets. IMPORTANT: Do not slide the Bar on the Brackets or damage to the finish may result. Attach the Driver Side Bar to the Mounting Brackets with (2) M10 Hex Nuts, (2) M10 lock washers and (2) M10 flat washers, (Fig 17). Do not tighten hardware.
- 12. Level and adjust the Bar properly and tighten all hardware. NOTE: Torque all M10 X1.5-75