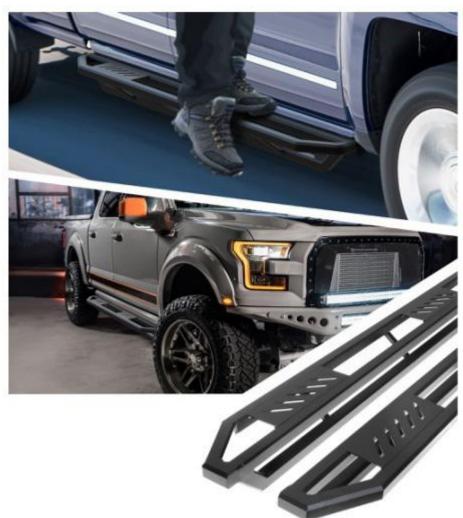

## **Installation Instructions for IA03SBC3**

by APS Auto Parts Specialist Inc.

Application: For 2010-2017 Chevy Equinox / GMC Terrain (Excludes Denali Models)

Estimated Time: 1 to 2 hours

The instruction here is for your reference only. We strongly recommend the professional installer for best result. We are not responsible for any damage caused by the installation. Thank you for choosing our product!