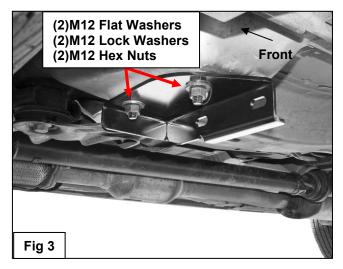

## PROCEDURE:

- **1.** Remove contents from box, verify if all parts listed are present and undamaged. Carefully read and understand all instructions before starting installation.
- 2. Starting at the driver side-front of the vehicle, locate the two large factory holes in the floor panel by the front tires, Figure 1.Insert (1) M12x40 Bolt Plate w/Washer into each of the factory holes, Figure 2A. IMPORTANT: Once you have inserted the Bolt Plates, make sure that the welded washer on each Bolt Plate is in the center of the factory hole.(Figures 2A&2B).
- 3. Select the driver side front inner Bracket. (Figure 3). Bolt the inner Bracket to the (2) Bolt Plates with the included (2) M12 Flat Washers, (2) M12 Lock washers and (2) M12 Hex Nuts. Snug but do not tighten hardware at this time. NOTE: Make sure that the welded-on washers are fully seated in the large openings in the floor at all times before tightening hardware.
- **4.** Bolt the driver side outer Bracket to the back of the inner Bracket with the included (2) M10 x 30 Hex Bolts, (4) M10 Flat washers, (2)M10 Lock Washers and (2) M10 Hex Nuts, (Figure 4). Leave hardware loose at this time.
- **5.** Move along the floor panel to the center of the vehicle. **(Figure 5).** Select (2) M10 x 35 Bolt Plates, **(Figure 6).** Insert the Bolt Plates into the (2) small holes in the bottom of the floor reinforcement. **NOTE:** The plates on the Bolt Plates should point toward each other, **(Figures 6&7).**
- **6.** Select the driver side Center Support Bracket. Hang the Support Bracket from the outer Bolt Plate with (1)M10 large flat washer, (1)M10 lock washer and (1)M10 hex nut, **(Figure 8)**.Leave loose at this time.