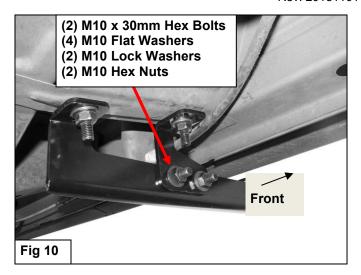

- Next, repeat to attach the driver side center bracket to the inner M10 Bolt Plate, (**Figure 9**). Leave hardware loose at this time.
- 7. Bolt the Center Bracket to the back of the Center Support Bracket with (2)M10X30 Hex Bolts, (4) M10 flat washer, (2)M10 lock washer and (2)M10 hex nut, (Figure 10). Leave hardware loose at this time.
- **8.** Continue along the driver side to the rear of the vehicle. Locate the large factory hole in the bottom of the suspension mount, (Figure 11). Insert (1)M12 x 40mm Bolt Plate w/Washer into the large hole in the suspension mount as described in **Step 2**, (Figure 12A&12B). Next, locate the factory hole in the bottom of the inner frame channel. Insert(1)M12 x 40 Long Bolt Plate, (no welded washer), into the hole in the bottom of the frame channel, (Figures 13A&13B).
- 9. Select the driver side Rear Support Bracket. Hang the Bracket from the outer Bolt Plate w/Washer with (1)M12 Large Flat Washer, (1)M12 Lock Washer and(1)M12 Hex Nut. (Figure 14).Leave hardware loose at this time. Repeat to attach the driver side Rear Mounting Bracket to the inner M12 Bolt Plate in the bottom of the frame channel, (Figure 15). Leave hardware loose at this time.
- **10.** Bolt the Rear Mounting Bracket to the front of the Support Bracket with (2) M10 x 30 Hex Bolts, (4)M10 Flat Washers, (2) M10 Lock Washers and (2) M10 Hex Nuts, **(Figure 15)**. Leave hardware loose at this time.
- 11. Select the Driver Side Bar. Slip (2) M10X1.5-75 Carriage Bolts into each 2-Hole Support Brackets, and insert the 2-Hole support bracket into the Driver Side Bar. (Fig 16). Carefully position the Bar onto the (3) Mounting Brackets. IMPORTANT: Do not slide the Bar on the Brackets or damage to the finish may result. Attach the Driver Side Bar to the Mounting Brackets with (2) M10 Hex Nuts, (2) M10 lock washers and (2) M10 flat washers, (Fig 17). Do not tighten hardware.
- 12. Level and adjust the Bar properly and tighten all hardware. NOTE: Torque all M10 X1.5-75