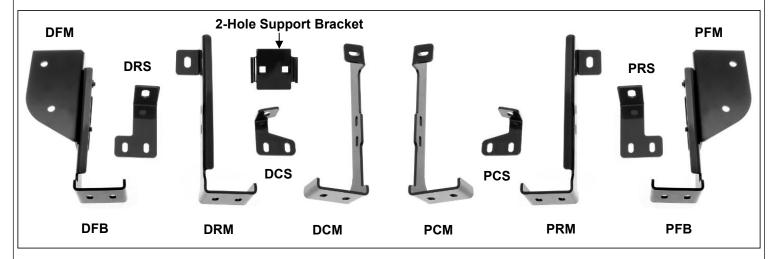

## PARTS LIST:

| I AITIO LIOI. |                                         |                                                                                                                                                                                                                                                                                                                                                                                                                                                                                     |                                                                                                                                                                                                                                                                                                                                                                                                                                                                                                               |                                                                                                                                                                                                                                                                                                                                                                                                                                                                                                                                   |
|---------------|-----------------------------------------|-------------------------------------------------------------------------------------------------------------------------------------------------------------------------------------------------------------------------------------------------------------------------------------------------------------------------------------------------------------------------------------------------------------------------------------------------------------------------------------|---------------------------------------------------------------------------------------------------------------------------------------------------------------------------------------------------------------------------------------------------------------------------------------------------------------------------------------------------------------------------------------------------------------------------------------------------------------------------------------------------------------|-----------------------------------------------------------------------------------------------------------------------------------------------------------------------------------------------------------------------------------------------------------------------------------------------------------------------------------------------------------------------------------------------------------------------------------------------------------------------------------------------------------------------------------|
| QTY           | Description                             | Item                                                                                                                                                                                                                                                                                                                                                                                                                                                                                | QTY                                                                                                                                                                                                                                                                                                                                                                                                                                                                                                           | Description                                                                                                                                                                                                                                                                                                                                                                                                                                                                                                                       |
| 2             | Driver/ Passenger Side Bar              | #14                                                                                                                                                                                                                                                                                                                                                                                                                                                                                 | 2                                                                                                                                                                                                                                                                                                                                                                                                                                                                                                             | M12X1.75-40 Bolt Plates                                                                                                                                                                                                                                                                                                                                                                                                                                                                                                           |
| 1             | Driver Front Mounting Bracket (DFM)     | #15                                                                                                                                                                                                                                                                                                                                                                                                                                                                                 | 4                                                                                                                                                                                                                                                                                                                                                                                                                                                                                                             | M10X1.5-35 Bolt Plates                                                                                                                                                                                                                                                                                                                                                                                                                                                                                                            |
| 1             | Passenger Front Mounting Bracket (PFM)  | #16                                                                                                                                                                                                                                                                                                                                                                                                                                                                                 | 6                                                                                                                                                                                                                                                                                                                                                                                                                                                                                                             | M12X1.75-40 Long Bolt Plates                                                                                                                                                                                                                                                                                                                                                                                                                                                                                                      |
| 1             | Driver Center Mounting Bracket (DCM)    | #17                                                                                                                                                                                                                                                                                                                                                                                                                                                                                 | 8                                                                                                                                                                                                                                                                                                                                                                                                                                                                                                             | M12 Flat Washers                                                                                                                                                                                                                                                                                                                                                                                                                                                                                                                  |
| 1             | Passenger Center Mounting Bracket (PCM) | #18                                                                                                                                                                                                                                                                                                                                                                                                                                                                                 | 8                                                                                                                                                                                                                                                                                                                                                                                                                                                                                                             | M12 Lock Washers                                                                                                                                                                                                                                                                                                                                                                                                                                                                                                                  |
| 1             | Driver Rear Mounting Bracket (DRM)      | #19                                                                                                                                                                                                                                                                                                                                                                                                                                                                                 | 8                                                                                                                                                                                                                                                                                                                                                                                                                                                                                                             | M12 Hex Nuts                                                                                                                                                                                                                                                                                                                                                                                                                                                                                                                      |
| 1             | Passenger Rear Mounting Bracket (PRM)   | #20                                                                                                                                                                                                                                                                                                                                                                                                                                                                                 | 12                                                                                                                                                                                                                                                                                                                                                                                                                                                                                                            | M10X1.5-30 Hex Bolts                                                                                                                                                                                                                                                                                                                                                                                                                                                                                                              |
| 1             | Driver Front Mounting Bracket (DFB)     | #21                                                                                                                                                                                                                                                                                                                                                                                                                                                                                 | 4                                                                                                                                                                                                                                                                                                                                                                                                                                                                                                             | M10 Large Flat Washers                                                                                                                                                                                                                                                                                                                                                                                                                                                                                                            |
| 1             | Passenger Front Mounting Bracket (PFB)  | #22                                                                                                                                                                                                                                                                                                                                                                                                                                                                                 | 36                                                                                                                                                                                                                                                                                                                                                                                                                                                                                                            | M10 Flat Washers                                                                                                                                                                                                                                                                                                                                                                                                                                                                                                                  |
| 1             | Driver Center Mounting Bracket (DCS)    | #23                                                                                                                                                                                                                                                                                                                                                                                                                                                                                 | 28                                                                                                                                                                                                                                                                                                                                                                                                                                                                                                            | M10 Lock Washers                                                                                                                                                                                                                                                                                                                                                                                                                                                                                                                  |
| 1             | Passenger Center Mounting Bracket (PCS) | #24                                                                                                                                                                                                                                                                                                                                                                                                                                                                                 | 28                                                                                                                                                                                                                                                                                                                                                                                                                                                                                                            | M10 Hex Nuts                                                                                                                                                                                                                                                                                                                                                                                                                                                                                                                      |
| 1             | Driver Rear Mounting Bracket (DRS)      | #25                                                                                                                                                                                                                                                                                                                                                                                                                                                                                 | 12                                                                                                                                                                                                                                                                                                                                                                                                                                                                                                            | M10X1.5-75 Carriage Bolts                                                                                                                                                                                                                                                                                                                                                                                                                                                                                                         |
| 1             | Passenger Rear Mounting Bracket (PRS)   | #26                                                                                                                                                                                                                                                                                                                                                                                                                                                                                 | 6                                                                                                                                                                                                                                                                                                                                                                                                                                                                                                             | 2-Hole Support Bracket                                                                                                                                                                                                                                                                                                                                                                                                                                                                                                            |
|               | QTY                                     | OTY Description  Driver / Passenger Side Bar  Driver Front Mounting Bracket (DFM)  Passenger Front Mounting Bracket (PFM)  Driver Center Mounting Bracket (DCM)  Passenger Center Mounting Bracket (PCM)  Driver Rear Mounting Bracket (DRM)  Passenger Rear Mounting Bracket (PRM)  Driver Front Mounting Bracket (DFB)  Passenger Front Mounting Bracket (PFB)  Driver Center Mounting Bracket (DCS)  Passenger Center Mounting Bracket (PCS)  Driver Rear Mounting Bracket (DCS) | QTYDescriptionItem2Driver/ Passenger Side Bar#141Driver Front Mounting Bracket (DFM)#151Passenger Front Mounting Bracket (PFM)#161Driver Center Mounting Bracket (DCM)#171Passenger Center Mounting Bracket (PCM)#181Driver Rear Mounting Bracket (DRM)#191Passenger Rear Mounting Bracket (PRM)#201Driver Front Mounting Bracket (DFB)#211Passenger Front Mounting Bracket (PFB)#221Driver Center Mounting Bracket (DCS)#231Passenger Center Mounting Bracket (PCS)#241Driver Rear Mounting Bracket (DRS)#25 | QTYDescriptionItemQTY2Driver/ Passenger Side Bar#1421Driver Front Mounting Bracket (DFM)#1541Passenger Front Mounting Bracket (PFM)#1661Driver Center Mounting Bracket (DCM)#1781Passenger Center Mounting Bracket (PCM)#1881Driver Rear Mounting Bracket (DRM)#1981Passenger Rear Mounting Bracket (PRM)#20121Driver Front Mounting Bracket (DFB)#2141Passenger Front Mounting Bracket (PFB)#22361Driver Center Mounting Bracket (DCS)#23281Passenger Center Mounting Bracket (PCS)#24281Driver Rear Mounting Bracket (DRS)#2512 |