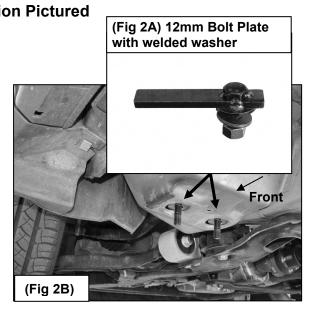

## PROCEDURE:

- **1.** Remove contents from box, verify if all parts listed are present and undamaged. Carefully read and understand all instructions before starting installation.
- 2. Starting at the driver side-front of the vehicle, locate the two large factory holes in the floor panel by the front tires, Figure 1.Insert (1) M12x40 Bolt Plate w/Washer into each of the factory holes, Figure 2A. IMPORTANT: Once you have inserted the Bolt Plates, make sure that the welded washer on each Bolt Plate is in the center of the factory hole.(Figures 2A&2B).
- 3. Select the driver side front inner Bracket. (Figure 3). Bolt the inner Bracket to the (2) Bolt Plates with the included (2) M12 Flat Washers, (2) M12 Lock washers and (2) M12 Hex Nuts. Snug but do not tighten hardware at this time. NOTE: Make sure that the welded-on washers are fully seated in the large openings in the floor at all times before tightening hardware.
- **4.** Bolt the driver side outer Bracket to the back of the inner Bracket with the included (2) M10 x 30 Hex Bolts, (4) M10 Flat washers, (2)M10 Lock Washers and (2) M10 Hex Nuts, (Figure 4). Leave hardware loose at this time.
- **5.** Move along the floor panel to the center of the vehicle. **(Figure 5).** Select (2) M10 x 35 Bolt Plates, **(Figure 6).** Insert the Bolt Plates into the (2) small holes in the bottom of the floor reinforcement. **NOTE:** The plates on the Bolt Plates should point toward each other, **(Figures 6&7).**
- **6.** Select the driver side Center Support Bracket. Hang the Support Bracket from the outer Bolt Plate with (1)M10 large flat washer, (1)M10 lock washer and (1)M10 hex nut, **(Figure 8)**.Leave loose at this time.