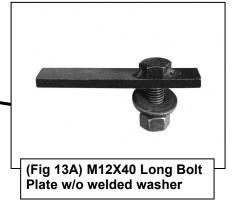

- Next, repeat to attach the driver side center bracket to the inner M10 Bolt Plate, (**Figure 9**). Leave hardware loose at this time.
- 7. Bolt the Center Bracket to the back of the Center Support Bracket with (2)M10X30 Hex Bolts, (4) M10 flat washer, (2)M10 lock washer and (2)M10 hex nut, (Figure 10). Leave hardware loose at this time.
- **8.** Continue along the driver side to the rear of the vehicle. Locate the large factory hole in the bottom of the suspension mount, (Figure 11). Insert (1)M12 x 40mm Bolt Plate w/Washer into the large hole in the suspension mount as described in **Step 2**, (Figure 12A&12B). Next, locate the factory hole in the bottom of the inner frame channel. Insert(1)M12 x 40 Long Bolt Plate, (no welded washer), into the hole in the bottom of the frame channel, (Figures 13A&13B).
- 9. Select the driver side Rear Support Bracket. Hang the Bracket from the outer Bolt Plate w/Washer with (1)M12 Large Flat Washer, (1)M12 Lock Washer and(1)M12 Hex Nut. (Figure 14).Leave hardware loose at this time. Repeat to attach the driver side Rear Mounting Bracket to the inner M12 Bolt Plate in the bottom of the frame channel, (Figure 15). Leave hardware loose at this time.
- **10.** Bolt the Rear Mounting Bracket to the front of the Support Bracket with (2) M10 x 30 Hex Bolts, (4)M10 Flat Washers, (2) M10 Lock Washers and (2) M10 Hex Nuts, **(Figure 15)**. Leave hardware loose at this time.
- 11. Select the Driver Side Bar. Slip (2) M10X1.5-75 Carriage Bolts into each 2-Hole Support Brackets, and insert the 2-Hole support bracket into the Driver Side Bar. (Fig 16). Carefully position the Bar onto the (3) Mounting Brackets. IMPORTANT: Do not slide the Bar on the Brackets or damage to the finish may result. Attach the Driver Side Bar to the Mounting Brackets with (2) M10 Hex Nuts, (2) M10 lock washers and (2) M10 flat washers, (Fig 17). Do not tighten hardware.
- 12. Level and adjust the Bar properly and tighten all hardware. NOTE: Torque all M10 X1.5-75