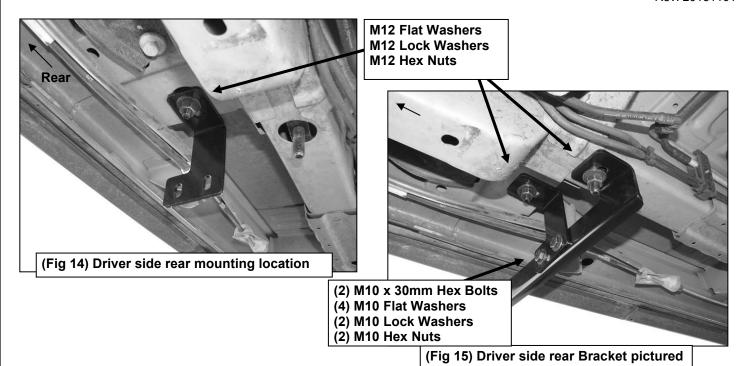

- Next, repeat to attach the driver side center bracket to the inner M10 Bolt Plate, (**Figure 9**). Leave hardware loose at this time.
- 7. Bolt the Center Bracket to the back of the Center Support Bracket with (2)M10X30 Hex Bolts, (4) M10 flat washer, (2)M10 lock washer and (2)M10 hex nut, (Figure 10). Leave hardware loose at this time.
- **8.** Continue along the driver side to the rear of the vehicle. Locate the large factory hole in the bottom of the suspension mount, (Figure 11). Insert (1)M12 x 40mm Bolt Plate w/Washer into the large hole in the suspension mount as described in **Step 2**, (Figure 12A&12B). Next, locate the factory hole in the bottom of the inner frame channel. Insert(1)M12 x 40 Long Bolt Plate, (no welded washer), into the hole in the bottom of the frame channel, (Figures 13A&13B).
- 9. Select the driver side Rear Support Bracket. Hang the Bracket from the outer Bolt Plate w/Washer with (1)M12 Large Flat Washer, (1)M12 Lock Washer and(1)M12 Hex Nut. (Figure 14).Leave hardware loose at this time. Repeat to attach the driver side Rear Mounting Bracket to the inner M12 Bolt Plate in the bottom of the frame channel, (Figure 15). Leave hardware loose at this time.
- **10.** Bolt the Rear Mounting Bracket to the front of the Support Bracket with (2) M10 x 30 Hex Bolts, (4)M10 Flat Washers, (2) M10 Lock Washers and (2) M10 Hex Nuts, **(Figure 15)**. Leave hardware loose at this time.
- 11. Select the Driver Side Bar. Slip (2) M10X1.5-75 Carriage Bolts into each 2-Hole Support Brackets, and insert the 2-Hole support bracket into the Driver Side Bar. (Fig 16). Carefully position the Bar onto the (3) Mounting Brackets. IMPORTANT: Do not slide the Bar on the Brackets or damage to the finish may result. Attach the Driver Side Bar to the Mounting Brackets with (2) M10 Hex Nuts, (2) M10 lock washers and (2) M10 flat washers, (Fig 17). Do not tighten hardware.
- 12. Level and adjust the Bar properly and tighten all hardware. NOTE: Torque all M10 X1.5-75