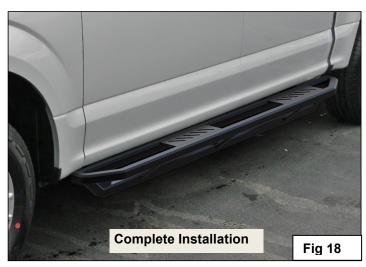

  Carriage Bolts to 29~33 lb-ft.
- **13.** Repeat Step 2-5 for the other side installation.
- 14. Installation completed!!! (See Fig 18)
- **15.** Do periodic inspections to the installation to make sure that all hardware is secure and tight.