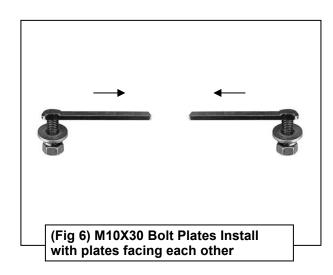

## PROCEDURE:

- **1.** Remove contents from box, verify if all parts listed are present and undamaged. Carefully read and understand all instructions before starting installation.
- 2. Starting at the driver side-front of the vehicle, locate the two large factory holes in the floor panel by the front tires, Figure 1.Insert (1) M12x40 Bolt Plate w/Washer into each of the factory holes, Figure 2A. IMPORTANT: Once you have inserted the Bolt Plates, make sure that the welded washer on each Bolt Plate is in the center of the factory hole.(Figures 2A&2B).
- 3. Select the driver side front inner Bracket. (Figure 3). Bolt the inner Bracket to the (2) Bolt Plates with the included (2) M12 Flat Washers, (2) M12 Lock washers and (2) M12 Hex Nuts. Snug but do not tighten hardware at this time. NOTE: Make sure that the welded-on washers are fully seated in the large openings in the floor at all times before tightening hardware.
- **4.** Bolt the driver side outer Bracket to the back of the inner Bracket with the included (2) M10 x 30 Hex Bolts, (4) M10 Flat washers, (2)M10 Lock Washers and (2) M10 Hex Nuts, (Figure 4). Leave hardware loose at this time.
- **5.** Move along the floor panel to the center of the vehicle. **(Figure 5).** Select (2) M10 x 35 Bolt Plates, **(Figure 6).** Insert the Bolt Plates into the (2) small holes in the bottom of the floor reinforcement. **NOTE:** The plates on the Bolt Plates should point toward each other, **(Figures 6&7).**
- **6.** Select the driver side Center Support Bracket. Hang the Support Bracket from the outer Bolt Plate with (1)M10 large flat washer, (1)M10 lock washer and (1)M10 hex nut, **(Figure 8)**.Leave loose at this time.