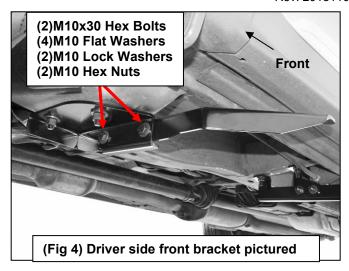

## PROCEDURE:

- **1.** Remove contents from box, verify if all parts listed are present and undamaged. Carefully read and understand all instructions before starting installation.
- 2. Starting at the driver side-front of the vehicle, locate the two large factory holes in the floor panel by the front tires, Figure 1.Insert (1) M12x40 Bolt Plate w/Washer into each of the factory holes, Figure 2A. IMPORTANT: Once you have inserted the Bolt Plates, make sure that the welded washer on each Bolt Plate is in the center of the factory hole.(Figures 2A&2B).
- 3. Select the driver side front inner Bracket. (Figure 3). Bolt the inner Bracket to the (2) Bolt Plates with the included (2) M12 Flat Washers, (2) M12 Lock washers and (2) M12 Hex Nuts. Snug but do not tighten hardware at this time. NOTE: Make sure that the welded-on washers are fully seated in the large openings in the floor at all times before tightening hardware.
- **4.** Bolt the driver side outer Bracket to the back of the inner Bracket with the included (2) M10 x 30 Hex Bolts, (4) M10 Flat washers, (2)M10 Lock Washers and (2) M10 Hex Nuts, (Figure 4). Leave hardware loose at this time.
- **5.** Move along the floor panel to the center of the vehicle. **(Figure 5).** Select (2) M10 x 35 Bolt Plates, **(Figure 6).** Insert the Bolt Plates into the (2) small holes in the bottom of the floor reinforcement. **NOTE:** The plates on the Bolt Plates should point toward each other, **(Figures 6&7).**
- **6.** Select the driver side Center Support Bracket. Hang the Support Bracket from the outer Bolt Plate with (1)M10 large flat washer, (1)M10 lock washer and (1)M10 hex nut, **(Figure 8)**.Leave loose at this time.