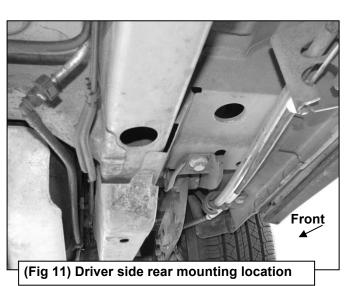

- Next, repeat to attach the driver side center bracket to the inner M10 Bolt Plate, (**Figure 9**). Leave hardware loose at this time.
- 7. Bolt the Center Bracket to the back of the Center Support Bracket with (2)M10X30 Hex Bolts, (4) M10 flat washer, (2)M10 lock washer and (2)M10 hex nut, (Figure 10). Leave hardware loose at this time.
- **8.** Continue along the driver side to the rear of the vehicle. Locate the large factory hole in the bottom of the suspension mount, (Figure 11). Insert (1)M12 x 40mm Bolt Plate w/Washer into the large hole in the suspension mount as described in **Step 2**, (Figure 12A&12B). Next, locate the factory hole in the bottom of the inner frame channel. Insert(1)M12 x 40 Long Bolt Plate, (no welded washer), into the hole in the bottom of the frame channel, (Figures 13A&13B).
- 9. Select the driver side Rear Support Bracket. Hang the Bracket from the outer Bolt Plate w/Washer with (1)M12 Large Flat Washer, (1)M12 Lock Washer and(1)M12 Hex Nut. (Figure 14).Leave hardware loose at this time. Repeat to attach the driver side Rear Mounting Bracket to the inner M12 Bolt Plate in the bottom of the frame channel, (Figure 15). Leave hardware loose at this time.
- **10.** Bolt the Rear Mounting Bracket to the front of the Support Bracket with (2) M10 x 30 Hex Bolts, (4)M10 Flat Washers, (2) M10 Lock Washers and (2) M10 Hex Nuts, **(Figure 15)**. Leave hardware loose at this time.
- 11. Select the Driver Side Bar. Slip (2) M10X1.5-75 Carriage Bolts into each 2-Hole Support Brackets, and insert the 2-Hole support bracket into the Driver Side Bar. (Fig 16). Carefully position the Bar onto the (3) Mounting Brackets. IMPORTANT: Do not slide the Bar on the Brackets or damage to the finish may result. Attach the Driver Side Bar to the Mounting Brackets with (2) M10 Hex Nuts, (2) M10 lock washers and (2) M10 flat washers, (Fig 17). Do not tighten hardware.
- 12. Level and adjust the Bar properly and tighten all hardware. NOTE: Torque all M10 X1.5-75