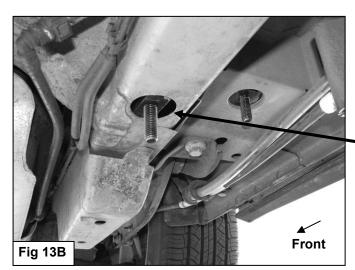

- Next, repeat to attach the driver side center bracket to the inner M10 Bolt Plate, (**Figure 9**). Leave hardware loose at this time.
- 7. Bolt the Center Bracket to the back of the Center Support Bracket with (2)M10X30 Hex Bolts, (4) M10 flat washer, (2)M10 lock washer and (2)M10 hex nut, (Figure 10). Leave hardware loose at this time.
- **8.** Continue along the driver side to the rear of the vehicle. Locate the large factory hole in the bottom of the suspension mount, (Figure 11). Insert (1)M12 x 40mm Bolt Plate w/Washer into the large hole in the suspension mount as described in **Step 2**, (Figure 12A&12B). Next, locate the factory hole in the bottom of the inner frame channel. Insert(1)M12 x 40 Long Bolt Plate, (no welded washer), into the hole in the bottom of the frame channel, (Figures 13A&13B).
- 9. Select the driver side Rear Support Bracket. Hang the Bracket from the outer Bolt Plate w/Washer with (1)M12 Large Flat Washer, (1)M12 Lock Washer and(1)M12 Hex Nut. (Figure 14).Leave hardware loose at this time. Repeat to attach the driver side Rear Mounting Bracket to the inner M12 Bolt Plate in the bottom of the frame channel, (Figure 15). Leave hardware loose at this time.
- **10.** Bolt the Rear Mounting Bracket to the front of the Support Bracket with (2) M10 x 30 Hex Bolts, (4)M10 Flat Washers, (2) M10 Lock Washers and (2) M10 Hex Nuts, **(Figure 15)**. Leave hardware loose at this time.
- 11. Select the Driver Side Bar. Slip (2) M10X1.5-75 Carriage Bolts into each 2-Hole Support Brackets, and insert the 2-Hole support bracket into the Driver Side Bar. (Fig 16). Carefully position the Bar onto the (3) Mounting Brackets. IMPORTANT: Do not slide the Bar on the Brackets or damage to the finish may result. Attach the Driver Side Bar to the Mounting Brackets with (2) M10 Hex Nuts, (2) M10 lock washers and (2) M10 flat washers, (Fig 17). Do not tighten hardware.
- 12. Level and adjust the Bar properly and tighten all hardware. NOTE: Torque all M10 X1.5-75