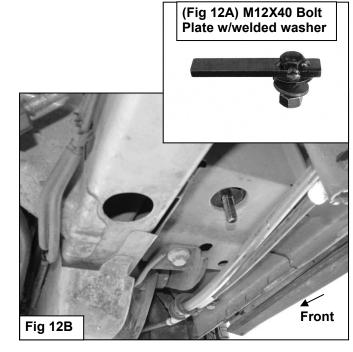

- Next, repeat to attach the driver side center bracket to the inner M10 Bolt Plate, (**Figure 9**). Leave hardware loose at this time.
- 7. Bolt the Center Bracket to the back of the Center Support Bracket with (2)M10X30 Hex Bolts, (4) M10 flat washer, (2)M10 lock washer and (2)M10 hex nut, (Figure 10). Leave hardware loose at this time.
- **8.** Continue along the driver side to the rear of the vehicle. Locate the large factory hole in the bottom of the suspension mount, (Figure 11). Insert (1)M12 x 40mm Bolt Plate w/Washer into the large hole in the suspension mount as described in **Step 2**, (Figure 12A&12B). Next, locate the factory hole in the bottom of the inner frame channel. Insert(1)M12 x 40 Long Bolt Plate, (no welded washer), into the hole in the bottom of the frame channel, (Figures 13A&13B).
- 9. Select the driver side Rear Support Bracket. Hang the Bracket from the outer Bolt Plate w/Washer with (1)M12 Large Flat Washer, (1)M12 Lock Washer and(1)M12 Hex Nut. (Figure 14).Leave hardware loose at this time. Repeat to attach the driver side Rear Mounting Bracket to the inner M12 Bolt Plate in the bottom of the frame channel, (Figure 15). Leave hardware loose at this time.
- **10.** Bolt the Rear Mounting Bracket to the front of the Support Bracket with (2) M10 x 30 Hex Bolts, (4)M10 Flat Washers, (2) M10 Lock Washers and (2) M10 Hex Nuts, **(Figure 15)**. Leave hardware loose at this time.
- 11. Select the Driver Side Bar. Slip (2) M10X1.5-75 Carriage Bolts into each 2-Hole Support Brackets, and insert the 2-Hole support bracket into the Driver Side Bar. (Fig 16). Carefully position the Bar onto the (3) Mounting Brackets. IMPORTANT: Do not slide the Bar on the Brackets or damage to the finish may result. Attach the Driver Side Bar to the Mounting Brackets with (2) M10 Hex Nuts, (2) M10 lock washers and (2) M10 flat washers, (Fig 17). Do not tighten hardware.
- 12. Level and adjust the Bar properly and tighten all hardware. NOTE: Torque all M10 X1.5-75