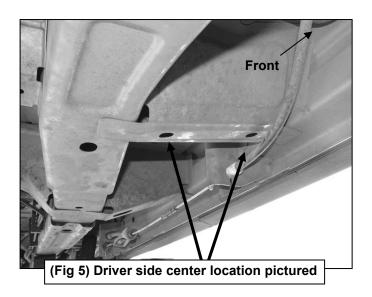

## PROCEDURE:

- **1.** Remove contents from box, verify if all parts listed are present and undamaged. Carefully read and understand all instructions before starting installation.
- 2. Starting at the driver side-front of the vehicle, locate the two large factory holes in the floor panel by the front tires, Figure 1.Insert (1) M12x40 Bolt Plate w/Washer into each of the factory holes, Figure 2A. IMPORTANT: Once you have inserted the Bolt Plates, make sure that the welded washer on each Bolt Plate is in the center of the factory hole.(Figures 2A&2B).
- 3. Select the driver side front inner Bracket. (Figure 3). Bolt the inner Bracket to the (2) Bolt Plates with the included (2) M12 Flat Washers, (2) M12 Lock washers and (2) M12 Hex Nuts. Snug but do not tighten hardware at this time. NOTE: Make sure that the welded-on washers are fully seated in the large openings in the floor at all times before tightening hardware.
- **4.** Bolt the driver side outer Bracket to the back of the inner Bracket with the included (2) M10 x 30 Hex Bolts, (4) M10 Flat washers, (2)M10 Lock Washers and (2) M10 Hex Nuts, (Figure 4). Leave hardware loose at this time.
- **5.** Move along the floor panel to the center of the vehicle. **(Figure 5).** Select (2) M10 x 35 Bolt Plates, **(Figure 6).** Insert the Bolt Plates into the (2) small holes in the bottom of the floor reinforcement. **NOTE:** The plates on the Bolt Plates should point toward each other, **(Figures 6&7).**
- **6.** Select the driver side Center Support Bracket. Hang the Support Bracket from the outer Bolt Plate with (1)M10 large flat washer, (1)M10 lock washer and (1)M10 hex nut, **(Figure 8)**.Leave loose at this time.