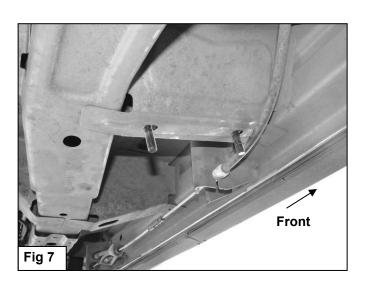

## PROCEDURE:

- **1.** Remove contents from box, verify if all parts listed are present and undamaged. Carefully read and understand all instructions before starting installation.
- 2. Starting at the driver side-front of the vehicle, locate the two large factory holes in the floor panel by the front tires, Figure 1.Insert (1) M12x40 Bolt Plate w/Washer into each of the factory holes, Figure 2A. IMPORTANT: Once you have inserted the Bolt Plates, make sure that the welded washer on each Bolt Plate is in the center of the factory hole.(Figures 2A&2B).
- 3. Select the driver side front inner Bracket. (Figure 3). Bolt the inner Bracket to the (2) Bolt Plates with the included (2) M12 Flat Washers, (2) M12 Lock washers and (2) M12 Hex Nuts. Snug but do not tighten hardware at this time. NOTE: Make sure that the welded-on washers are fully seated in the large openings in the floor at all times before tightening hardware.
- **4.** Bolt the driver side outer Bracket to the back of the inner Bracket with the included (2) M10 x 30 Hex Bolts, (4) M10 Flat washers, (2)M10 Lock Washers and (2) M10 Hex Nuts, (Figure 4). Leave hardware loose at this time.
- **5.** Move along the floor panel to the center of the vehicle. **(Figure 5).** Select (2) M10 x 35 Bolt Plates, **(Figure 6).** Insert the Bolt Plates into the (2) small holes in the bottom of the floor reinforcement. **NOTE:** The plates on the Bolt Plates should point toward each other, **(Figures 6&7).**
- **6.** Select the driver side Center Support Bracket. Hang the Support Bracket from the outer Bolt Plate with (1)M10 large flat washer, (1)M10 lock washer and (1)M10 hex nut, **(Figure 8)**.Leave loose at this time.