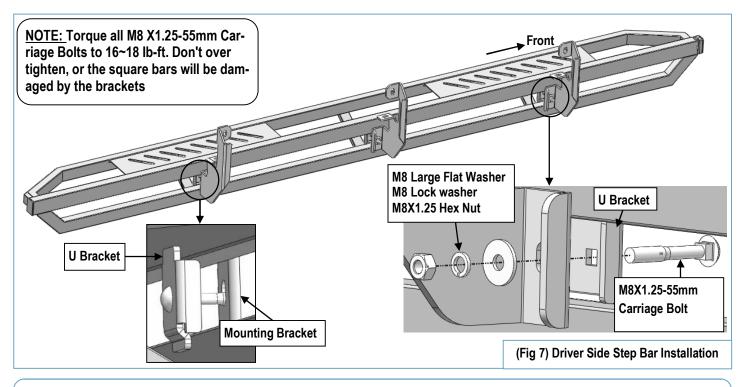

## **STEP 4**

Once all (3) driver side mounting brackets are installed, select and attach the Driver Side Step Bar onto the Mounting Brackets with (3) U Brackets, (3) M8X1.25-55 Carriage Bolts, (3) M8 Large Flat Washers, (3) M8 Lock Washers and (3) M8X1.25 Hex Nuts, (**Fig 7**). Do not fully tighten hardware at this time.