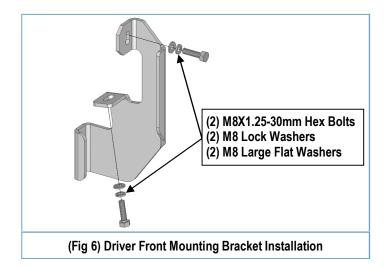

## **STEP 2**

Select (1) Driver Front Mounting Bracket. Bolt the bracket to the factory threaded holes on Driver Side Front Mounting Location with (2) M8X1.25-30 Hex Bolts, (2) M8 Lock Washers and (2) M8 Large Flat Washers, (**Fig 6**). Do not fully tighten hardware at this time.