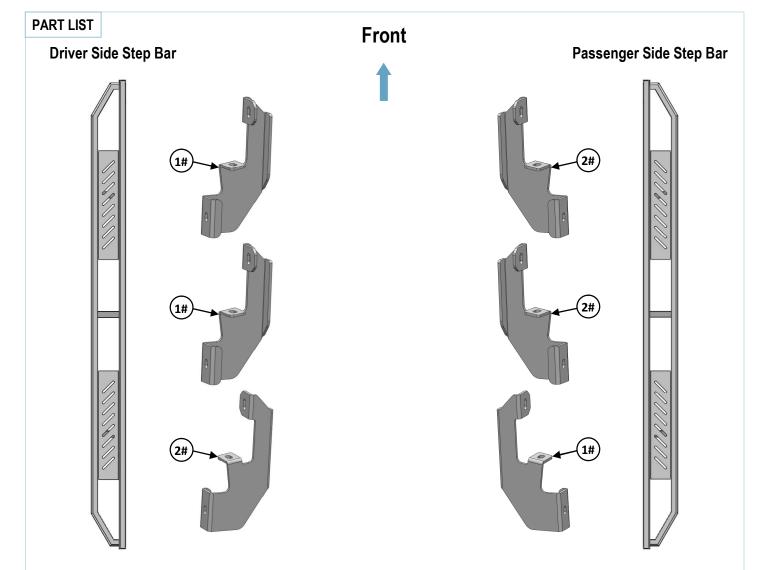

#### **\*ROCKER PANEL MOUNT**

\*DRILLING NOT REQUIRED

Customer Support: info@iarmorauto.com

| Hardware Package A (For Bracket Installation) |     |                                                          |      |     |                        |  |  |  |  |
|-----------------------------------------------|-----|----------------------------------------------------------|------|-----|------------------------|--|--|--|--|
| ltem                                          | QTY | Description                                              | ltem | QTY | Description            |  |  |  |  |
| 1#                                            | 3   | Driver Front / Center / Passenger Rear Mounting Brackets | 4#   | 12  | M8X1.25-30mm Hex Bolts |  |  |  |  |
| 2#                                            | 3   | Passenger Front / Center / Driver Rear Mounting Brackets | 5#   | 12  | M8 Large Flat Washers  |  |  |  |  |
| 3#                                            | 6   | U Brackets                                               | 6#   | 12  | M8 Lock Washers        |  |  |  |  |
|                                               |     |                                                          | 5#   |     | <b>6</b> #             |  |  |  |  |

| Hardware Package B (For Step Bar Installation) |     |                             |      |     |                 |  |  |  |  |
|------------------------------------------------|-----|-----------------------------|------|-----|-----------------|--|--|--|--|
| ltem                                           | QTY | Description                 | ltem | QTY | Description     |  |  |  |  |
| 1#                                             | 6   | M8X1.25-55mm Carriage Bolts | 3#   | 6   | M8 Lock Washers |  |  |  |  |
| 2#                                             | 6   | M8 Large Flat Washers       | 4#   | 6   | M8 Hex Nuts     |  |  |  |  |
|                                                |     |                             |      |     |                 |  |  |  |  |
|                                                |     | 1 # 2#                      | 3 #  |     | 4 #             |  |  |  |  |