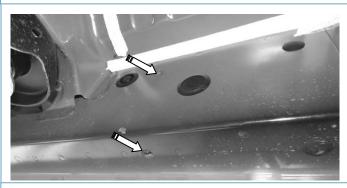

## **STEP 1**

Start the installation under the driver side of the vehicle. Locate the 6 plugs along the bottom edge of the body. Mounting Brackets will bolt to the 1st, 3rd, and 6th threaded mounting holes, (Fig 1). Remove the plastic plugs from each mounting location. Directly above each threaded insert is a top mounting location on the side of the body panel. Hold a Bracket up in place to help determine the mounting holes to use along the body, (Figs 2-5).

(Fig 3) Driver Side Front Mounting Location

(Fig 4) Driver Rear Mounting Location

(Fig 5) Driver Side Rear Mounting Location