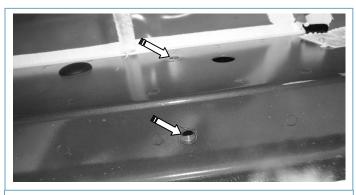

## **STEP 1**

Start the installation under the driver side of the vehicle. Locate the 6 plugs along the bottom edge of the body. Mounting Brackets will bolt to the 1st, 3rd, and 6th threaded mounting holes, (Fig 1). Remove the plastic plugs from each mounting location. Directly above each threaded insert is a top mounting location on the side of the body panel. Hold a Bracket up in place to help determine the mounting holes to use along the body, (Figs 2-5).

## NOTE: Thread (1) M8X1.25-30 Hex Bolt into the threaded inserts to clear paint as required.

(Fig 1) Driver side Rocker Panel mounting locations

(Fig 2) Remove Plastic Plugs To Uncover Threaded Inserts