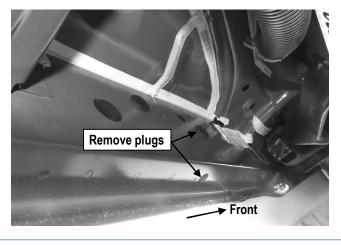

## **STEP 1**

Start the installation under the driver side of the vehicle. Locate the 6 plugs along the bottom edge of the body. Mounting Brackets will bolt to the 1st, 3rd, and 6th threaded mounting holes, (Fig 1). Remove the plastic plugs from each mounting location. Directly above each threaded insert is a top mounting location on the side of the body panel. Hold a Bracket up in place to help determine the mounting holes to use along the body, (Figs 2-5).

## NOTE: Thread (1) M8X1.25-30 Hex Bolt into the threaded inserts to clear paint as required.

(Fig 1) Driver side Rocker Panel mounting locations

(Fig 2) Remove Plastic Plugs To Uncover Threaded Inserts