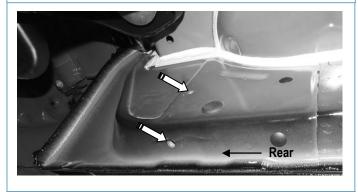

## **STEP 1**

Start the installation under the driver side of the vehicle. Locate the 6 plugs along the bottom edge of the body. Mounting Brackets will bolt to the 1st, 3rd, and 6th threaded mounting holes, (Fig 1). Remove the plastic plugs from each mounting location. Directly above each threaded insert is a top mounting location on the side of the body panel. Hold a Bracket up in place to help determine the mounting holes to use along the body, (Figs 2-5).

(Fig 3) Driver Side Front Mounting Location

(Fig 4) Driver Rear Mounting Location

(Fig 5) Driver Side Rear Mounting Location