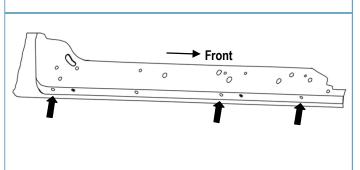

## **STEP 1**

Start the installation under the driver side of the vehicle. Locate the 6 plugs along the bottom edge of the body. Mounting Brackets will bolt to the 1st, 3rd, and 6th threaded mounting holes, (Fig 1). Remove the plastic plugs from each mounting location. Directly above each threaded insert is a top mounting location on the side of the body panel. Hold a Bracket up in place to help determine the mounting holes to use along the body, (Figs 2-5).

## NOTE: Thread (1) M8X1.25-30 Hex Bolt into the threaded inserts to clear paint as required.

(Fig 1) Driver side Rocker Panel mounting locations

(Fig 2) Remove Plastic Plugs To Uncover Threaded Inserts