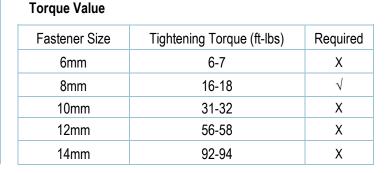

#### **\*ROCKER PANEL MOUNT**

\*DRILLING NOT REQUIRED

Customer Support: info@iarmorauto.com

| Hardware Package A (For Bracket Installation) |     |                                                          |      |     |                        |  |  |  |  |
|-----------------------------------------------|-----|----------------------------------------------------------|------|-----|------------------------|--|--|--|--|
| ltem                                          | QTY | Description                                              | ltem | QTY | Description            |  |  |  |  |
| 1#                                            | 3   | Driver Front / Center / Passenger Rear Mounting Brackets | 4#   | 12  | M8X1.25-30mm Hex Bolts |  |  |  |  |
| 2#                                            | 3   | Passenger Front / Center / Driver Rear Mounting Brackets | 5#   | 12  | M8 Large Flat Washers  |  |  |  |  |
| 3#                                            | 6   | U Brackets                                               | 6#   | 12  | M8 Lock Washers        |  |  |  |  |
|                                               |     |                                                          | 5#   |     | <b>6</b> #             |  |  |  |  |