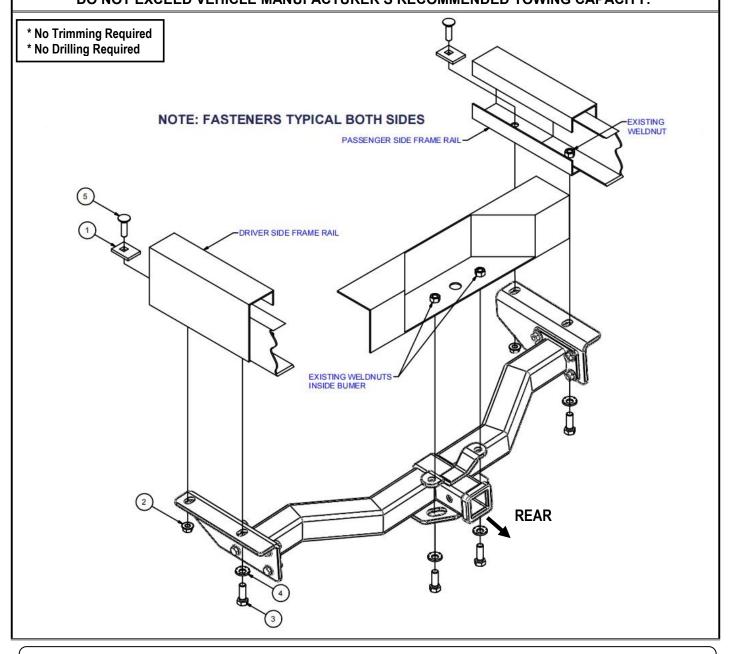

| Step | Description                                                                                                                                                                                    |  |  |  |  |  |
|------|------------------------------------------------------------------------------------------------------------------------------------------------------------------------------------------------|--|--|--|--|--|
| 1    | Assemble Hitch Body ( <b>A</b> ) and Mounting Brackets ( <b>B</b> , <b>C</b> ) with (8) M12X1.75-35mm Hex Bolts, (16) M12 Flat Washers, (8) M12 Hex Flange Nuts.(Hardware in " <b>HW A</b> "). |  |  |  |  |  |
| 2    | Remove existing M14 bumper bracket bolts from the bottom surface of frame and return to vehicle owner. (Both sides)                                                                            |  |  |  |  |  |
| 3    | Raise hitch into position and install fasteners as shown.                                                                                                                                      |  |  |  |  |  |
| 4    | Torque all M12 fasteners to 58 lbft. Torque all M14 fasteners to 126 lbft.                                                                                                                     |  |  |  |  |  |
|      | ***Periodically Check The Receiver Hitch To Ensure That All Fasteners ***  Are Tight & All Structural Components Are Sound.                                                                    |  |  |  |  |  |