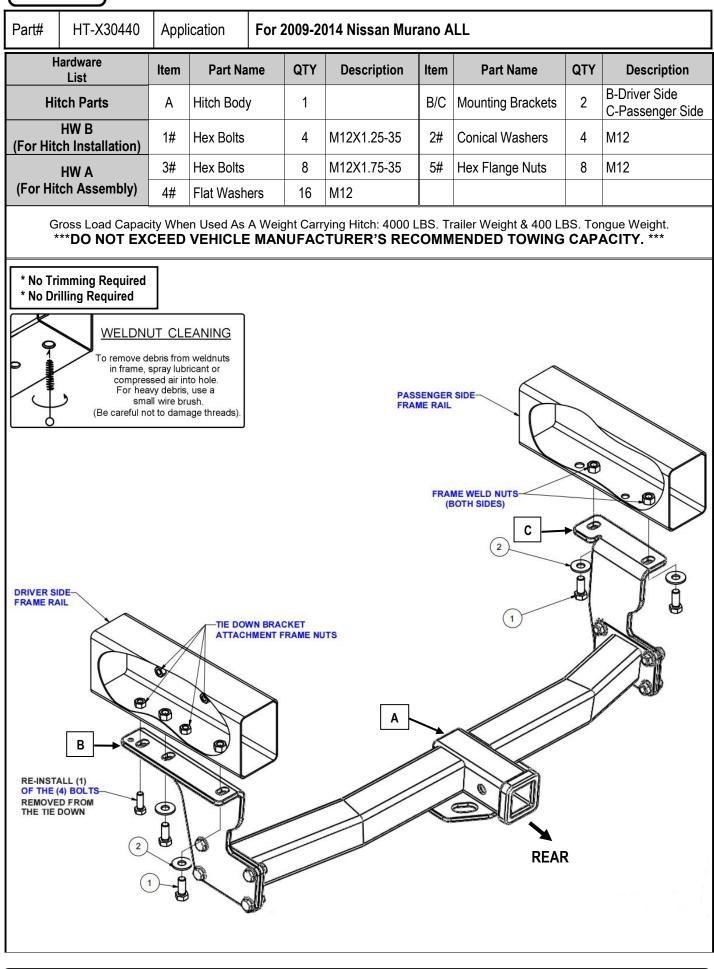

**Hitch Installation Instruction** 

Part# | HT-X30440 | Application

For 2009-2014 Nissan Murano ALL

| Step                                                                                                                          | Description                                                                                                                                                                                    |
|-------------------------------------------------------------------------------------------------------------------------------|------------------------------------------------------------------------------------------------------------------------------------------------------------------------------------------------|
| 1                                                                                                                             | Assemble Hitch Body ( <b>A</b> ) and Mounting Brackets ( <b>B</b> , <b>C</b> ) with (8) M12X1.75-35mm Hex Bolts, (16) M12 Flat Washers, (8) M12 Hex Flange Nuts.(Hardware in " <b>HW A</b> "). |
| 2                                                                                                                             | Lower exhaust by removing (4) rubber exhaust isolators at rear of vehicle. Note: Spraying a lubricant or soapy water on the metal hanger rod and the rubber isolator helps removal.            |
| 3                                                                                                                             | Remove the (4) bolts holding the tie down bracket onto the vehicle and return all but (1) bolt to the owner.<br>Bolt will be used later.                                                       |
| 4                                                                                                                             | Use a M12-1.25 tap to clean under coating from frame nuts if required.                                                                                                                         |
| 5                                                                                                                             | Raise hitch into position between exhaust tip(s) and attach to vehicle using the supplied 12mm bolts and washers. Install the factory bolt as shown above.                                     |
| 6                                                                                                                             | Torque all 8mm fasteners to 23 lb-ft and all 12mm fasteners to 86 lb-ft.                                                                                                                       |
| 7                                                                                                                             | Re-install rubber exhaust isolators removed in step 1.                                                                                                                                         |
| ***Periodically Check The Receiver Hitch To Ensure That All Fasteners ***<br>Are Tight & All Structural Components Are Sound. |                                                                                                                                                                                                |