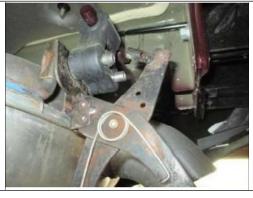

- Raise hitch into position over exhaust and loosely install fasteners as shown on page 1.
- 5 Torque all M12 fasteners to 86 lb-ft and all 10mm fasteners to 47 lb-ft.
- 6 Reinstall underbody panel, raise spare tire back into position and reinstall the exhaust isolators.