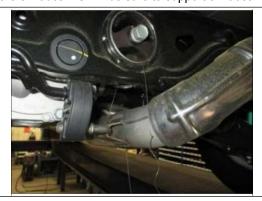

- Raise hitch into position over exhaust and loosely install fasteners as shown on page 1.
- 5 Torque all M12 fasteners to 86 lb-ft and all 10mm fasteners to 47 lb-ft.
- 6 Reinstall underbody panel, raise spare tire back into position and reinstall the exhaust isolators.