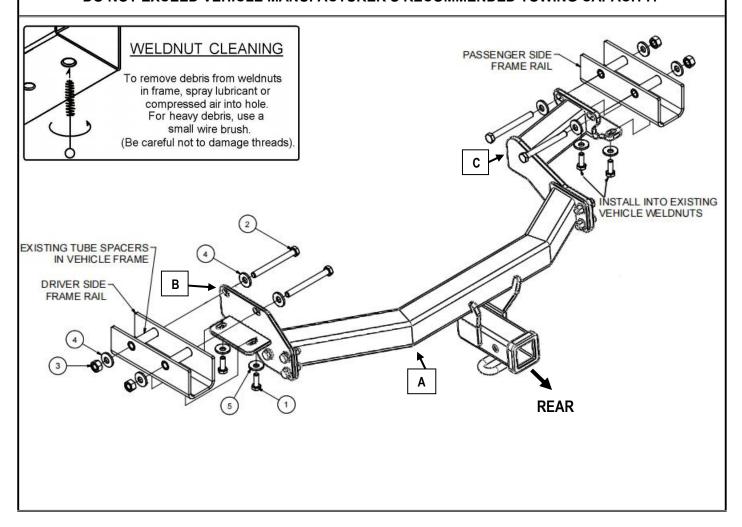

## **Hitch Installation Instruction**

REV.20241201

| Part#                            | <b>Part#</b> HT-X30427 |      | Application  | For 2020-2025 Hyundai Palisade All |              |      |                   |     |                                   |
|----------------------------------|------------------------|------|--------------|------------------------------------|--------------|------|-------------------|-----|-----------------------------------|
| Hardware<br>List                 |                        | Item | Part Name    | QTY                                | Description  | Item | Part Name         | QTY | Description                       |
| Hitch Parts                      |                        | Α    | Hitch Body   | 1                                  |              | B/C  | Mounting Brackets | 2   | B-Driver Side<br>C-Passenger Side |
| HW B<br>(For Hitch Installation) |                        | 1#   | Hex Bolts    | 4                                  | M10X1.25-30  | 4#   | Conical Washers   | 8   | M12                               |
|                                  |                        | 2#   | Hex Bolts    | 4                                  | M12X1.75-120 | 5#   | Conical Washers   | 4   | M10                               |
|                                  |                        | 3#   | Hex Nuts     | 4                                  | M12X1.75     |      |                   |     |                                   |
|                                  | W A                    | 6#   | Hex Bolts    | 6                                  | M12X1.75-40  | 8#   | Lock Washers      | 6   | M12                               |
|                                  | Assembly)              | 7#   | Flat Washers | 10                                 | M12          | 9#   | Hex Nuts          | 4   | M12X1.75                          |

Gross Load Capacity When Used As A Weight Carrying Hitch: 5000 LBS. Trailer Weight & 750 LBS. Tongue Weight. Gross Load Capacity When Used As A Weight Distribution Hitch: 6000 LBS. Trailer Weight & 750 LBS. Tongue Weight \*\*\*DO NOT EXCEED VEHICLE MANUFACTURER'S RECOMMENDED TOWING CAPACITY. \*\*\*

- Raise hitch into position over exhaust and loosely install fasteners as shown on page 1.
- 5 Torque all M12 fasteners to 86 lb-ft and all 10mm fasteners to 47 lb-ft.
- 6 Reinstall underbody panel, raise spare tire back into position and reinstall the exhaust isolators.