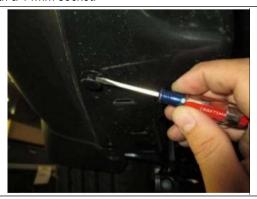

Remove the driver side underbody panel by removing (3) push clips and turning (2) plastic retainers counterclockwise with a 14mm socket.

3 Unhook the (4) rearward most exhaust isolators to lower the exhaust. NOTE: be sure to support exhaust.