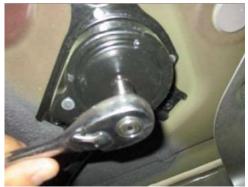

Remove the driver side underbody panel by removing (3) push clips and turning (2) plastic retainers counterclockwise with a 14mm socket.

3 Unhook the (4) rearward most exhaust isolators to lower the exhaust. NOTE: be sure to support exhaust.