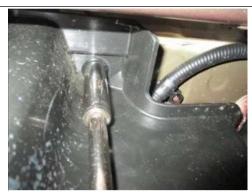

Remove the driver side underbody panel by removing (3) push clips and turning (2) plastic retainers counterclockwise with a 14mm socket.

3 Unhook the (4) rearward most exhaust isolators to lower the exhaust. NOTE: be sure to support exhaust.