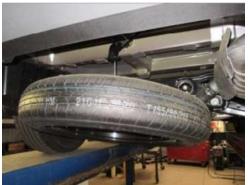

## **Hitch Installation Instruction**

REV.20241201

Part# HT-X30427 Application For 2020-2025 Hyundai Palisade All

| Step | Description                                                                 |  |  |  |  |  |
|------|-----------------------------------------------------------------------------|--|--|--|--|--|
| 1    | Lower spare tire with 11mm socket and ratchet. Place spare off to the side. |  |  |  |  |  |