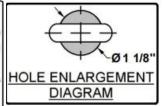

Remove (3) hole plugs from each frame rail to expose mounting holes. Return plugs to customer. Enlarge the center hole on each frame rail to about 1 1/8" to allow the mounting hardware to pass though.