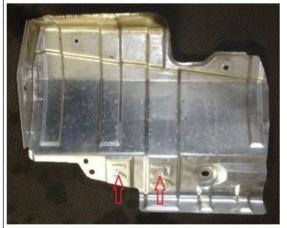

Remove (4) heat shield attachments with phillips head screwdriver or 10mm socket (both sides if equipped with dual exhaust and proceed to Step 3). Remove underbody panel from driver side frame rail by removing (2) screws and (5) push fasteners. Save for reinstallation.

Remove (3) hole plugs from each frame rail to expose mounting holes. Return plugs to customer. Enlarge the center hole on each frame rail to about 1 1/8" to allow the mounting hardware to pass though.