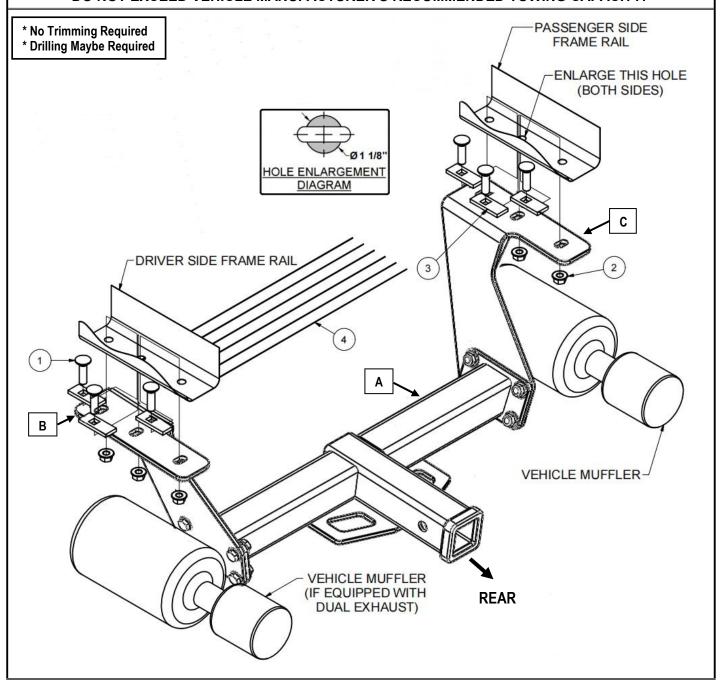

## **Hitch Installation Instruction**

| Part#            | HT-X30409             | Application |                 | For 2019-2025 Subaru Forester All |     |             |      |                   |     |                                   |
|------------------|-----------------------|-------------|-----------------|-----------------------------------|-----|-------------|------|-------------------|-----|-----------------------------------|
| Hardware<br>List |                       | Item        | Part Name       |                                   | QTY | Description | Item | Part Name         | QTY | Description                       |
| Hitch Parts      |                       | Α           | Hitch Body      |                                   | 1   |             | B/C  | Mounting Brackets | 2   | B-Driver Side<br>C-Passenger Side |
| HW B             |                       | 1#          | Carriage Bolts  |                                   | 6   | M12X1.75-45 | 3#   | Square Spacers    | 6   | With SQ Hole                      |
| (For Hite        | h Installation)       | 2#          | Hex Flange Nuts |                                   | 6   | M12X1.75    | 4#   | Fishwires         | 6   |                                   |
| (For Hit         | HW A<br>tch Assembly) | 5#          | Hex Bolts       |                                   | 8   | M12X1.75-35 | 7#   | Hex Flange Nuts   | 8   | M12                               |
|                  |                       | 6#          | Flat Washers    |                                   | 16  | M12         |      |                   |     |                                   |

Gross Load Capacity When Used As A Weight Carrying Hitch: 3500 LBS. Trailer Weight & 525 LBS. Tongue Weight.

\*\*\*DO NOT EXCEED VEHICLE MANUFACTURER'S RECOMMENDED TOWING CAPACITY. \*\*\*

The instruction here is for your reference only. We strongly recommend the professional installer for best result. We are not responsible for any damage caused by the installation. Thank you for choosing our product!

## **OPTIONAL DRILL DIAGRAM**

| Step | Description                                                                                                                                                                                                                                                                 |
|------|-----------------------------------------------------------------------------------------------------------------------------------------------------------------------------------------------------------------------------------------------------------------------------|
| 1    | Assemble Hitch Body (A) and Mounting Brackets (B, C) with (8) M12X1.75-35mm Hex Bolts, (16) M12 Flat Washers, (8) M12 Hex Flange Nuts.(Hardware in "HW A").                                                                                                                 |
| 2    | Remove (2) exhaust hangers from the passenger side muffler and (1) exhaust hanger from the center front of vehicle for single exhaust vehicles, dual exhaust will remove (2) exhaust hangers from the driver side muffler as well. Support lowered exhaust with jack stand. |

Remove (4) heat shield attachments with phillips head screwdriver or 10mm socket (both sides if equipped with dual exhaust and proceed to Step 3). Remove underbody panel from driver side frame rail by removing (2) screws and (5) push fasteners. Save for reinstallation.

Remove (3) hole plugs from each frame rail to expose mounting holes. Return plugs to customer. Enlarge the center hole on each frame rail to about 1 1/8" to allow the mounting hardware to pass though.

Fishwire M12 carriage bolt and spacer through the front and rear frame holes in both frame sides then reverse fishwire the center hole both sides. Optional: Drill 5/8"clearance holes in heat shield using dimples as guides and reinstall heat shield without rear most frame attachment.

Raise hitch into place and secure hitch to frame, using the M12 hardware provided. Torque all hardware to 86 ft-lbs. Reinstall underbody panel removed in Step 2 and exhaust removed in Step 1.

\*\*\*Periodically Check The Receiver Hitch To Ensure That All Fasteners \*\*\*