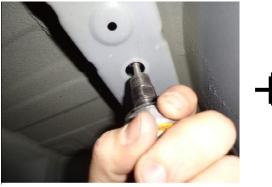

Remove (3) hole plugs from each frame rail to expose mounting holes. Return plugs to customer. Enlarge the center hole on each frame rail to about 1 1/8" to allow the mounting hardware to pass though.