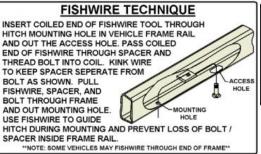

Fishwire M12 carriage bolt and spacer through the front and rear frame holes in both frame sides then reverse fishwire the center hole both sides. Optional: Drill 5/8"clearance holes in heat shield using dimples as guides and reinstall heat shield without rear most frame attachment.