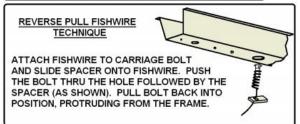

Fishwire M12 carriage bolt and spacer through the front and rear frame holes in both frame sides then reverse fishwire the center hole both sides. Optional: Drill 5/8"clearance holes in heat shield using dimples as guides and reinstall heat shield without rear most frame attachment.