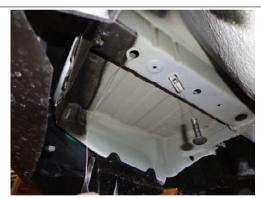

Fishwire M12 carriage bolt and spacer through the front and rear frame holes in both frame sides then reverse fishwire the center hole both sides. Optional: Drill 5/8"clearance holes in heat shield using dimples as guides and reinstall heat shield without rear most frame attachment.

Raise hitch into place and secure hitch to frame, using the M12 hardware provided. Torque all hardware to 86 ft-lbs. Reinstall underbody panel removed in Step 2 and exhaust removed in Step 1.

\*\*\*Periodically Check The Receiver Hitch To Ensure That All Fasteners \*\*\*