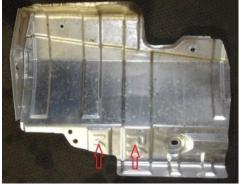

Remove (3) hole plugs from each frame rail to expose mounting holes. Return plugs to customer. Enlarge the center hole on each frame rail to about 1 1/8" to allow the mounting hardware to pass though.