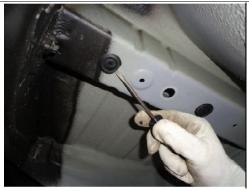

Remove (4) heat shield attachments with phillips head screwdriver or 10mm socket (both sides if equipped with dual exhaust and proceed to Step 3). Remove underbody panel from driver side frame rail by removing (2) screws and (5) push fasteners. Save for reinstallation.