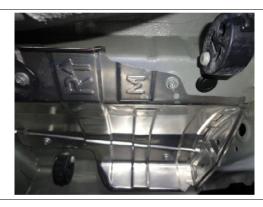

Raise hitch into place and secure hitch to frame, using the M12 hardware provided. Torque all hardware to 86 ft-lbs. Reinstall underbody panel removed in Step 2 and exhaust removed in Step 1.

\*\*\*Periodically Check The Receiver Hitch To Ensure That All Fasteners \*\*\*