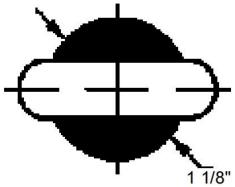

Remove (3) hole plugs from each frame rail to expose mounting holes. Return plugs to customer. Enlarge the center hole on each frame rail to about 1 1/8" to allow the mounting hardware to pass though.