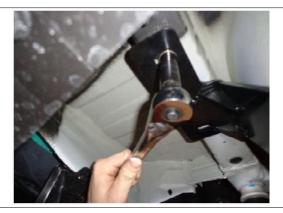

Remove (4) heat shield attachments with phillips head screwdriver or 10mm socket (both sides if equipped with dual exhaust and proceed to Step 3). Remove underbody panel from driver side frame rail by removing (2) screws and (5) push fasteners. Save for reinstallation.