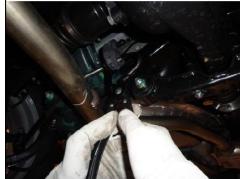

Remove (3) hole plugs from each frame rail to expose mounting holes. Return plugs to customer. Enlarge the center hole on each frame rail to about 1 1/8" to allow the mounting hardware to pass though.

Fishwire M12 carriage bolt and spacer through the front and rear frame holes in both frame sides then reverse fishwire the center hole both sides. Optional: Drill 5/8"clearance holes in heat shield using dimples as guides and reinstall heat shield without rear most frame attachment.