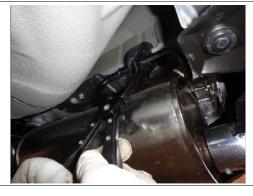

## **OPTIONAL DRILL DIAGRAM**

| Step | Description                                                                                                                                                                                                                                                                 |
|------|-----------------------------------------------------------------------------------------------------------------------------------------------------------------------------------------------------------------------------------------------------------------------------|
| 1    | Assemble Hitch Body (A) and Mounting Brackets (B, C) with (8) M12X1.75-35mm Hex Bolts, (16) M12 Flat Washers, (8) M12 Hex Flange Nuts.(Hardware in "HW A").                                                                                                                 |
| 2    | Remove (2) exhaust hangers from the passenger side muffler and (1) exhaust hanger from the center front of vehicle for single exhaust vehicles, dual exhaust will remove (2) exhaust hangers from the driver side muffler as well. Support lowered exhaust with jack stand. |

Remove (4) heat shield attachments with phillips head screwdriver or 10mm socket (both sides if equipped with dual exhaust and proceed to Step 3). Remove underbody panel from driver side frame rail by removing (2) screws and (5) push fasteners. Save for reinstallation.